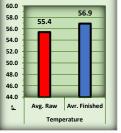

In the treatment plant the raw water (well water) quality is tested regularly to monitor seasonal, inter-annual, and historical fluctuations. The TPO monitors eight constituents of the raw water. They are iron (Fe), manganese(Mn), color (Clr), pH, temperature( $F^{\circ}$ ), tannic acid (Ta), silica (SiO<sub>2</sub>), ammonia (NH<sub>3</sub>). The treatment plant is designed to remove iron, manganese, and color. The TPO monitors iron, manganese, and color to

establish a baseline for removal efficiency of the treatment plant and to record raw water historical quality fluctuations. The TPO test for pH, temperature, tannic acid, silica, and ammonia because fluctuations in these constituents require adjustments to the operation protocols in the treatment plant and affect the quality of the finished water.

The TPO tests the finished water (post treatment) before it goes to storage for the same constitutes at the raw water. All of this data is recorded every day. The general manager reviews the data regularly with the TPO to discuss trends and review operation protocols.

<sup>2</sup> Ug/L means: micrograms per liter or part per billion. There are 100,000 drops of water in a gallon. One drop of Arsenic in 1,000 gallons would be approximately 10 ug/L.

| Tre           | Qualit      | t Plant \<br>ty Repo<br>pr-14 |                   | 5        | 10            |          | Manganese     |          | COLOR         | -        | E.            |          | remperature   | Lin A ciner | l annic Acid  |           | SIIICa        |          | Аштопа        |       |      |      |      |      |      |      |      |      |      |      |      |      |  |  |  |  |  |  |  |  |  |  |  |  |  |  |  |  |  |  |  |
|---------------|-------------|-------------------------------|-------------------|----------|---------------|----------|---------------|----------|---------------|----------|---------------|----------|---------------|-------------|---------------|-----------|---------------|----------|---------------|-------|------|------|------|------|------|------|------|------|------|------|------|------|--|--|--|--|--|--|--|--|--|--|--|--|--|--|--|--|--|--|--|
|               | Well Source | Status                        | Gallons<br>Pumped | Avg. Raw | Avr. Finished | Avg. Raw    | Avr. Finished | Avg. Raw  | Avr. Finished | Avg. Raw | Avr. Finished |       |      |      |      |      |      |      |      |      |      |      |      |      |  |  |  |  |  |  |  |  |  |  |  |  |  |  |  |  |  |  |  |
|               | S03         | Back up                       | -                 |          |               |          |               |          |               |          |               |          |               |             |               |           |               |          |               |       |      |      |      |      |      |      |      |      |      |      |      |      |  |  |  |  |  |  |  |  |  |  |  |  |  |  |  |  |  |  |  |
| ed #1         | S04         | Active                        | 3,519,600         | 0.42     | 0.01          | 0.059 0. | 0.050         | 0.050    | 0.028         | 12       | 2             | 7.50     | 7 00          | 7.90 56.6   | 56.9          | 0.22 0.11 | 35.0          | 29.6     | 0.06          | 0.02  |      |      |      |      |      |      |      |      |      |      |      |      |  |  |  |  |  |  |  |  |  |  |  |  |  |  |  |  |  |  |  |
| Blended #1    | S05         | Active                        | 1,313,400         | 0.42     |               |          | 0.028         | 0.028    | 0.028         | 0.020    | 0.020         | 0.020    | 12            | 2           | 7.50          | 7.90      | 50.0          | .0 50.5  | 0.22 0.11     | 35.0  | 25.0 | 0.00 | 0.02 |      |      |      |      |      |      |      |      |      |  |  |  |  |  |  |  |  |  |  |  |  |  |  |  |  |  |  |  |
|               | S08         | Back up                       | -                 |          |               |          |               |          |               |          |               |          |               |             |               |           |               |          |               |       |      |      |      |      |      |      |      |      |      |      |      |      |  |  |  |  |  |  |  |  |  |  |  |  |  |  |  |  |  |  |  |
| Blended<br>#2 | S07         | Active                        | 2,942,600         | 0.45 0.0 | 0.45          | 0.45     | 0.45          | 0.45     | 0.45          | 0.45     | 0.45          | 0.45     | 0.45          | 0.45 0.01   | 0.45          | 0.45      | 0.45          | 0.01     | 0.058         | 0.031 | 22   | 1    | 7.72 | 7 75 | 55.4 | 56.9 | 0.23 | 0.09 | 24.0 | 20.4 | 0.05 | 0.03 |  |  |  |  |  |  |  |  |  |  |  |  |  |  |  |  |  |  |  |
| Blen<br>#     | S09         | Active                        | 1,875,600         |          |               |          |               |          |               |          |               |          |               |             | 0.01          | 0.058     | 0.031         | 22       | 1             | 1.12  | 7.75 | 55.4 | 50.9 | 0.23 | 0.09 | 34.0 | 29.4 | 0.05 | 0.05 |      |      |      |  |  |  |  |  |  |  |  |  |  |  |  |  |  |  |  |  |  |  |
| Blended<br>#3 | S01         | Back up                       | -                 |          |               |          |               |          |               |          |               |          |               |             |               |           |               |          |               |       |      |      |      |      |      |      |      |      |      |      |      |      |  |  |  |  |  |  |  |  |  |  |  |  |  |  |  |  |  |  |  |
| Blen<br>#     | S02         | Back up                       | -                 |          |               |          |               |          |               |          |               |          |               |             |               |           |               |          |               |       |      |      |      |      |      |      |      |      |      |      |      |      |  |  |  |  |  |  |  |  |  |  |  |  |  |  |  |  |  |  |  |
| #4            | S10         | Off line                      | -                 |          |               |          |               |          |               |          |               |          |               |             |               |           |               |          |               |       |      |      |      |      |      |      |      |      |      |      |      |      |  |  |  |  |  |  |  |  |  |  |  |  |  |  |  |  |  |  |  |
| Blended #4    | \$11        | Off line                      | -                 |          |               |          |               |          |               |          |               |          |               |             |               |           |               |          |               |       |      |      |      |      |      |      |      |      |      |      |      |      |  |  |  |  |  |  |  |  |  |  |  |  |  |  |  |  |  |  |  |
| Ble           | S12         | Off line                      | -                 |          |               |          |               |          |               |          |               |          |               |             |               |           |               |          |               |       |      |      |      |      |      |      |      |      |      |      |      |      |  |  |  |  |  |  |  |  |  |  |  |  |  |  |  |  |  |  |  |