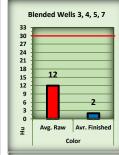

In the treatment plant the raw water (well water) quality is tested regularly to monitor seasonal, inter-annual, and historical fluctuations. The TPO monitors eight constituents of the raw water. They are iron (Fe), manganese(Mn), color (Clr), pH, temperature( $F^{\circ}$ ), tannic acid (Ta), silica (SiO<sub>2</sub>), ammonia (NH<sub>3</sub>). The treatment plant is designed to remove iron, manganese, and color. The TPO monitors iron, manganese, and color to

establish a baseline for removal efficiency of the treatment plant and to record raw water historical quality fluctuations. The TPO test for pH, temperature, tannic acid, silica, and ammonia because fluctuations in these constituents require adjustments to the operation protocols in the treatment plant and affect the quality of the finished water.

The TPO tests the finished water (post treatment) before it goes to storage for the same constitutes at the raw water. All of this data is recorded every day. The general manager reviews the data regularly with the TPO to discuss trends and review operation protocols.

<sup>2</sup> Ug/L means: micrograms per liter or part per billion. There are 100,000 drops of water in a gallon. One drop of Arsenic in 1,000 gallons would be approximately 10 ug/L.

| Tre           | Qualit      | t Plant \<br>ty Repo<br>pr-14 |                   | 5        | 10            |          | Manganese     |          | COLOR         | -        | E.            |          | remperature   | Lin A ciner | l annic Acid  |           | SIIICa        |          | Аштопа        |       |      |      |      |      |      |      |      |      |      |      |      |      |  |  |  |  |  |  |  |  |  |  |  |  |  |  |  |  |  |  |  |
|---------------|-------------|-------------------------------|-------------------|----------|---------------|----------|---------------|----------|---------------|----------|---------------|----------|---------------|-------------|---------------|-----------|---------------|----------|---------------|-------|------|------|------|------|------|------|------|------|------|------|------|------|--|--|--|--|--|--|--|--|--|--|--|--|--|--|--|--|--|--|--|
|               | Well Source | Status                        | Gallons<br>Pumped | Avg. Raw | Avr. Finished | Avg. Raw    | Avr. Finished | Avg. Raw  | Avr. Finished | Avg. Raw | Avr. Finished |       |      |      |      |      |      |      |      |      |      |      |      |      |  |  |  |  |  |  |  |  |  |  |  |  |  |  |  |  |  |  |  |
|               | S03         | Back up                       | -                 |          |               |          |               |          |               |          |               |          |               |             |               |           |               |          |               |       |      |      |      |      |      |      |      |      |      |      |      |      |  |  |  |  |  |  |  |  |  |  |  |  |  |  |  |  |  |  |  |
| ed #1         | S04         | Active                        | 3,519,600         | 0.42     | 0.01          | 0.059 0. | 0.050         | 0.050    | 0.028         | 12       | 2             | 7.50     | 7 00          | 7.90 56.6   | 56.9          | 0.22 0.11 | 35.0          | 29.6     | 0.06          | 0.02  |      |      |      |      |      |      |      |      |      |      |      |      |  |  |  |  |  |  |  |  |  |  |  |  |  |  |  |  |  |  |  |
| Blended #1    | S05         | Active                        | 1,313,400         | 0.42     |               |          | 0.028         | 0.028    | 0.028         | 0.020    | 0.020         | 0.020    | 12            | 2           | 7.50          | 7.90      | 50.0          | .0 50.5  | 0.22 0.11     | 35.0  | 25.0 | 0.00 | 0.02 |      |      |      |      |      |      |      |      |      |  |  |  |  |  |  |  |  |  |  |  |  |  |  |  |  |  |  |  |
|               | S08         | Back up                       | -                 |          |               |          |               |          |               |          |               |          |               |             |               |           |               |          |               |       |      |      |      |      |      |      |      |      |      |      |      |      |  |  |  |  |  |  |  |  |  |  |  |  |  |  |  |  |  |  |  |
| Blended<br>#2 | S07         | Active                        | 2,942,600         | 0.45 0.0 | 0.45          | 0.45     | 0.45          | 0.45     | 0.45          | 0.45     | 0.45          | 0.45     | 0.45          | 0.45 0.01   | 0.45          | 0.45      | 0.45          | 0.01     | 0.058         | 0.031 | 22   | 1    | 7.72 | 7 75 | 55.4 | 56.9 | 0.23 | 0.09 | 24.0 | 20.4 | 0.05 | 0.03 |  |  |  |  |  |  |  |  |  |  |  |  |  |  |  |  |  |  |  |
| Blen<br>#     | S09         | Active                        | 1,875,600         |          |               |          |               |          |               |          |               |          |               |             | 0.01          | 0.058     | 0.031         | 22       | 1             | 1.12  | 7.75 | 55.4 | 50.9 | 0.23 | 0.09 | 34.0 | 29.4 | 0.05 | 0.05 |      |      |      |  |  |  |  |  |  |  |  |  |  |  |  |  |  |  |  |  |  |  |
| Blended<br>#3 | S01         | Back up                       | -                 |          |               |          |               |          |               |          |               |          |               |             |               |           |               |          |               |       |      |      |      |      |      |      |      |      |      |      |      |      |  |  |  |  |  |  |  |  |  |  |  |  |  |  |  |  |  |  |  |
| Blen<br>#     | S02         | Back up                       | -                 |          |               |          |               |          |               |          |               |          |               |             |               |           |               |          |               |       |      |      |      |      |      |      |      |      |      |      |      |      |  |  |  |  |  |  |  |  |  |  |  |  |  |  |  |  |  |  |  |
| #4            | S10         | Off line                      | -                 |          |               |          |               |          |               |          |               |          |               |             |               |           |               |          |               |       |      |      |      |      |      |      |      |      |      |      |      |      |  |  |  |  |  |  |  |  |  |  |  |  |  |  |  |  |  |  |  |
| Blended #4    | \$11        | Off line                      | -                 |          |               |          |               |          |               |          |               |          |               |             |               |           |               |          |               |       |      |      |      |      |      |      |      |      |      |      |      |      |  |  |  |  |  |  |  |  |  |  |  |  |  |  |  |  |  |  |  |
| Ble           | S12         | Off line                      | -                 |          |               |          |               |          |               |          |               |          |               |             |               |           |               |          |               |       |      |      |      |      |      |      |      |      |      |      |      |      |  |  |  |  |  |  |  |  |  |  |  |  |  |  |  |  |  |  |  |