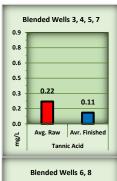

Blended Wells 6, 8

### Blended Wells 6, 8

In the treatment plant the raw water (well water) quality is tested regularly to monitor seasonal, inter-annual, and historical fluctuations. The TPO monitors eight constituents of the raw water. They are iron (Fe), manganese(Mn), color (Clr), pH, temperature( $F^{\circ}$ ), tannic acid (Ta), silica (SiO<sub>2</sub>), ammonia (NH<sub>3</sub>). The treatment plant is designed to remove iron, manganese, and color. The TPO monitors iron, manganese, and color to

establish a baseline for removal efficiency of the treatment plant and to record raw water historical quality fluctuations. The TPO test for pH, temperature, tannic acid, silica, and ammonia because fluctuations in these constituents require adjustments to the operation protocols in the treatment plant and affect the quality of the finished water.