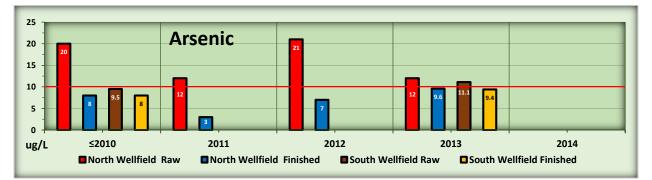

NBWD is scheduled to test for the following contaminates during 2014:

Arsenic: Raw Water arsenic levels are slightly above the MCL (10  $ug/L^2$ ). The Treatment Plant reduces the residuals to below the MCL as the chart below indicates:

<sup>2</sup> Ug/L means: micrograms per liter or part per billion. There are 100,000 drops of water in a gallon. One drop of Arsenic in 1,000 gallons would be approximately 10 ug/L.

| Tre           | Qualit      | t Plant \<br>ty Repo<br>pr-14 |                   | 5        | 10            |          | Manganese     |          | COLOR         | -        | E.            |          | remperature   | Lin A ciner | l annic Acid  |           | SIIICa        |          | Аштопа        |       |      |      |      |      |      |      |      |      |      |      |      |      |  |  |  |  |  |  |  |  |  |  |  |  |  |  |  |  |  |  |  |
|---------------|-------------|-------------------------------|-------------------|----------|---------------|----------|---------------|----------|---------------|----------|---------------|----------|---------------|-------------|---------------|-----------|---------------|----------|---------------|-------|------|------|------|------|------|------|------|------|------|------|------|------|--|--|--|--|--|--|--|--|--|--|--|--|--|--|--|--|--|--|--|
|               | Well Source | Status                        | Gallons<br>Pumped | Avg. Raw | Avr. Finished | Avg. Raw    | Avr. Finished | Avg. Raw  | Avr. Finished | Avg. Raw | Avr. Finished |       |      |      |      |      |      |      |      |      |      |      |      |      |  |  |  |  |  |  |  |  |  |  |  |  |  |  |  |  |  |  |  |
|               | S03         | Back up                       | -                 |          |               |          |               |          |               |          |               |          |               |             |               |           |               |          |               |       |      |      |      |      |      |      |      |      |      |      |      |      |  |  |  |  |  |  |  |  |  |  |  |  |  |  |  |  |  |  |  |
| ed #1         | S04         | Active                        | 3,519,600         | 0.42     | 0.01          | 0.059 0. | 0.050         | 0.050    | 0.028         | 12       | 2             | 7.50     | 7 00          | 7.90 56.6   | 56.9          | 0.22 0.11 | 35.0          | 29.6     | 0.06          | 0.02  |      |      |      |      |      |      |      |      |      |      |      |      |  |  |  |  |  |  |  |  |  |  |  |  |  |  |  |  |  |  |  |
| Blended #1    | S05         | Active                        | 1,313,400         | 0.42     |               |          | 0.028         | 0.028    | 0.028         | 0.020    | 0.020         | 0.020    | 12            | 2           | 7.50          | 7.90      | 50.0          | .0 50.5  | 0.22 0.11     | 35.0  | 25.0 | 0.00 | 0.02 |      |      |      |      |      |      |      |      |      |  |  |  |  |  |  |  |  |  |  |  |  |  |  |  |  |  |  |  |
|               | S08         | Back up                       | -                 |          |               |          |               |          |               |          |               |          |               |             |               |           |               |          |               |       |      |      |      |      |      |      |      |      |      |      |      |      |  |  |  |  |  |  |  |  |  |  |  |  |  |  |  |  |  |  |  |
| Blended<br>#2 | S07         | Active                        | 2,942,600         | 0.45 0.0 | 0.45          | 0.45     | 0.45          | 0.45     | 0.45          | 0.45     | 0.45          | 0.45     | 0.45          | 0.45 0.01   | 0.45          | 0.45      | 0.45          | 0.01     | 0.058         | 0.031 | 22   | 1    | 7.72 | 7 75 | 55.4 | 56.9 | 0.23 | 0.09 | 24.0 | 20.4 | 0.05 | 0.03 |  |  |  |  |  |  |  |  |  |  |  |  |  |  |  |  |  |  |  |
| Blen<br>#     | S09         | Active                        | 1,875,600         |          |               |          |               |          |               |          |               |          |               |             | 0.01          | 0.058     | 0.031         | 22       | 1             | 1.12  | 7.75 | 55.4 | 50.9 | 0.23 | 0.09 | 34.0 | 29.4 | 0.05 | 0.05 |      |      |      |  |  |  |  |  |  |  |  |  |  |  |  |  |  |  |  |  |  |  |
| Blended<br>#3 | S01         | Back up                       | -                 |          |               |          |               |          |               |          |               |          |               |             |               |           |               |          |               |       |      |      |      |      |      |      |      |      |      |      |      |      |  |  |  |  |  |  |  |  |  |  |  |  |  |  |  |  |  |  |  |
| Blen<br>#     | S02         | Back up                       | -                 |          |               |          |               |          |               |          |               |          |               |             |               |           |               |          |               |       |      |      |      |      |      |      |      |      |      |      |      |      |  |  |  |  |  |  |  |  |  |  |  |  |  |  |  |  |  |  |  |
| #4            | S10         | Off line                      | -                 |          |               |          |               |          |               |          |               |          |               |             |               |           |               |          |               |       |      |      |      |      |      |      |      |      |      |      |      |      |  |  |  |  |  |  |  |  |  |  |  |  |  |  |  |  |  |  |  |
| Blended #4    | \$11        | Off line                      | -                 |          |               |          |               |          |               |          |               |          |               |             |               |           |               |          |               |       |      |      |      |      |      |      |      |      |      |      |      |      |  |  |  |  |  |  |  |  |  |  |  |  |  |  |  |  |  |  |  |
| Ble           | S12         | Off line                      | -                 |          |               |          |               |          |               |          |               |          |               |             |               |           |               |          |               |       |      |      |      |      |      |      |      |      |      |      |      |      |  |  |  |  |  |  |  |  |  |  |  |  |  |  |  |  |  |  |  |