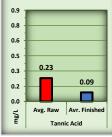

In the treatment plant the raw water (well water) quality is tested regularly to monitor seasonal, inter-annual, and historical fluctuations. The TPO monitors eight constituents of the raw water. They are iron (Fe), manganese(Mn), color (Clr), pH, temperature( $F^{\circ}$ ), tannic acid (Ta), silica (SiO<sub>2</sub>), ammonia (NH<sub>3</sub>). The treatment plant is designed to remove iron, manganese, and color. The TPO monitors iron, manganese, and color to

establish a baseline for removal efficiency of the treatment plant and to record raw water historical quality fluctuations. The TPO test for pH, temperature, tannic acid, silica, and ammonia because fluctuations in these constituents require adjustments to the operation protocols in the treatment plant and affect the quality of the finished water.

The TPO tests the finished water (post treatment) before it goes to storage for the same constitutes at the raw water. All of this data is recorded every day. The general manager reviews the data regularly with the TPO to discuss trends and review operation protocols.

<sup>2</sup> Ug/L means: micrograms per liter or part per billion. There are 100,000 drops of water in a gallon. One drop of Arsenic in 1,000 gallons would be approximately 10 ug/L.

| Tre           | Qualit      | t Plant \<br>ty Repo<br>pr-14 |                   | 5        | 10            |          | Manganese     |          | COLOR         | -        | E.            |          | remperature   | Lin A ciner | l annic Acid  |           | SIIICa        |          | Аштопа        |       |      |      |      |      |      |      |      |      |      |      |      |      |  |  |  |  |  |  |  |  |  |  |  |  |  |  |  |  |  |  |  |
|---------------|-------------|-------------------------------|-------------------|----------|---------------|----------|---------------|----------|---------------|----------|---------------|----------|---------------|-------------|---------------|-----------|---------------|----------|---------------|-------|------|------|------|------|------|------|------|------|------|------|------|------|--|--|--|--|--|--|--|--|--|--|--|--|--|--|--|--|--|--|--|
|               | Well Source | Status                        | Gallons<br>Pumped | Avg. Raw | Avr. Finished | Avg. Raw    | Avr. Finished | Avg. Raw  | Avr. Finished | Avg. Raw | Avr. Finished |       |      |      |      |      |      |      |      |      |      |      |      |      |  |  |  |  |  |  |  |  |  |  |  |  |  |  |  |  |  |  |  |
|               | S03         | Back up                       | -                 |          |               |          |               |          |               |          |               |          |               |             |               |           |               |          |               |       |      |      |      |      |      |      |      |      |      |      |      |      |  |  |  |  |  |  |  |  |  |  |  |  |  |  |  |  |  |  |  |
| ed #1         | S04         | Active                        | 3,519,600         | 0.42     | 0.01          | 0.059 0. | 0.050         | 0.050    | 0.028         | 12       | 2             | 7.50     | 7 00          | 7.90 56.6   | 56.9          | 0.22 0.11 | 35.0          | 29.6     | 0.06          | 0.02  |      |      |      |      |      |      |      |      |      |      |      |      |  |  |  |  |  |  |  |  |  |  |  |  |  |  |  |  |  |  |  |
| Blended #1    | S05         | Active                        | 1,313,400         | 0.42     |               |          | 0.028         | 0.028    | 0.028         | 0.020    | 0.020         | 0.020    | 12            | 2           | 7.50          | 7.90      | 50.0          | .0 50.5  | 0.22 0.11     | 35.0  | 25.0 | 0.00 | 0.02 |      |      |      |      |      |      |      |      |      |  |  |  |  |  |  |  |  |  |  |  |  |  |  |  |  |  |  |  |
|               | S08         | Back up                       | -                 |          |               |          |               |          |               |          |               |          |               |             |               |           |               |          |               |       |      |      |      |      |      |      |      |      |      |      |      |      |  |  |  |  |  |  |  |  |  |  |  |  |  |  |  |  |  |  |  |
| Blended<br>#2 | S07         | Active                        | 2,942,600         | 0.45 0.0 | 0.45          | 0.45     | 0.45          | 0.45     | 0.45          | 0.45     | 0.45          | 0.45     | 0.45          | 0.45 0.01   | 0.45          | 0.45      | 0.45          | 0.01     | 0.058         | 0.031 | 22   | 1    | 7.72 | 7 75 | 55.4 | 56.9 | 0.23 | 0.09 | 24.0 | 20.4 | 0.05 | 0.03 |  |  |  |  |  |  |  |  |  |  |  |  |  |  |  |  |  |  |  |
| Blen<br>#     | S09         | Active                        | 1,875,600         |          |               |          |               |          |               |          |               |          |               |             | 0.01          | 0.058     | 0.031         | 22       | 1             | 1.12  | 7.75 | 55.4 | 50.9 | 0.23 | 0.09 | 34.0 | 29.4 | 0.05 | 0.05 |      |      |      |  |  |  |  |  |  |  |  |  |  |  |  |  |  |  |  |  |  |  |
| Blended<br>#3 | S01         | Back up                       | -                 |          |               |          |               |          |               |          |               |          |               |             |               |           |               |          |               |       |      |      |      |      |      |      |      |      |      |      |      |      |  |  |  |  |  |  |  |  |  |  |  |  |  |  |  |  |  |  |  |
| Blen<br>#     | S02         | Back up                       | -                 |          |               |          |               |          |               |          |               |          |               |             |               |           |               |          |               |       |      |      |      |      |      |      |      |      |      |      |      |      |  |  |  |  |  |  |  |  |  |  |  |  |  |  |  |  |  |  |  |
| #4            | S10         | Off line                      | -                 |          |               |          |               |          |               |          |               |          |               |             |               |           |               |          |               |       |      |      |      |      |      |      |      |      |      |      |      |      |  |  |  |  |  |  |  |  |  |  |  |  |  |  |  |  |  |  |  |
| Blended #4    | \$11        | Off line                      | -                 |          |               |          |               |          |               |          |               |          |               |             |               |           |               |          |               |       |      |      |      |      |      |      |      |      |      |      |      |      |  |  |  |  |  |  |  |  |  |  |  |  |  |  |  |  |  |  |  |
| Ble           | S12         | Off line                      | -                 |          |               |          |               |          |               |          |               |          |               |             |               |           |               |          |               |       |      |      |      |      |      |      |      |      |      |      |      |      |  |  |  |  |  |  |  |  |  |  |  |  |  |  |  |  |  |  |  |