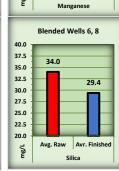

In the treatment plant the raw water (well water) quality is tested regularly to monitor seasonal, inter-annual, and historical fluctuations. The TPO monitors eight constituents of the raw water. They are iron (Fe), manganese(Mn), color (Clr), pH, temperature( $F^{\circ}$ ), tannic acid (Ta), silica (SiO<sub>2</sub>), ammonia (NH<sub>3</sub>). The treatment plant is designed to remove iron, manganese, and color. The TPO monitors iron, manganese, and color to

establish a baseline for removal efficiency of the treatment plant and to record raw water historical quality fluctuations. The TPO test for pH, temperature, tannic acid, silica, and ammonia because fluctuations in these constituents require adjustments to the operation protocols in the treatment plant and affect the quality of the finished water.

The TPO tests the finished water (post treatment) before it goes to storage for the same constitutes at the raw water. All of this data is recorded every day. The general manager reviews the data regularly with the TPO to discuss trends and review operation protocols.

<sup>2</sup> Ug/L means: micrograms per liter or part per billion. There are 100,000 drops of water in a gallon. One drop of Arsenic in 1,000 gallons would be approximately 10 ug/L.

| Tre           | Qualit      | t Plant \<br>ty Repo<br>pr-14 |                   | 5        | 10            |          | Manganese     |          | COLOR         | -        | E.            |          | remperature   | Lin A ciner | l annic Acid  |           | SIIICa        |          | Аштопа        |       |      |      |      |      |      |      |      |      |      |      |      |      |  |  |  |  |  |  |  |  |  |  |  |  |  |  |  |  |  |  |  |
|---------------|-------------|-------------------------------|-------------------|----------|---------------|----------|---------------|----------|---------------|----------|---------------|----------|---------------|-------------|---------------|-----------|---------------|----------|---------------|-------|------|------|------|------|------|------|------|------|------|------|------|------|--|--|--|--|--|--|--|--|--|--|--|--|--|--|--|--|--|--|--|
|               | Well Source | Status                        | Gallons<br>Pumped | Avg. Raw | Avr. Finished | Avg. Raw    | Avr. Finished | Avg. Raw  | Avr. Finished | Avg. Raw | Avr. Finished |       |      |      |      |      |      |      |      |      |      |      |      |      |  |  |  |  |  |  |  |  |  |  |  |  |  |  |  |  |  |  |  |
|               | S03         | Back up                       | -                 |          |               |          |               |          |               |          |               |          |               |             |               |           |               |          |               |       |      |      |      |      |      |      |      |      |      |      |      |      |  |  |  |  |  |  |  |  |  |  |  |  |  |  |  |  |  |  |  |
| ed #1         | S04         | Active                        | 3,519,600         | 0.42     | 0.01          | 0.059 0. | 0.050         | 0.050    | 0.028         | 12       | 2             | 7.50     | 7 00          | 7.90 56.6   | 56.9          | 0.22 0.11 | 35.0          | 29.6     | 0.06          | 0.02  |      |      |      |      |      |      |      |      |      |      |      |      |  |  |  |  |  |  |  |  |  |  |  |  |  |  |  |  |  |  |  |
| Blended #1    | S05         | Active                        | 1,313,400         | 0.42     |               |          | 0.028         | 0.028    | 0.028         | 0.020    | 0.020         | 0.020    | 12            | 2           | 7.50          | 7.90      | 50.0          | .0 50.5  | 0.22 0.11     | 35.0  | 25.0 | 0.00 | 0.02 |      |      |      |      |      |      |      |      |      |  |  |  |  |  |  |  |  |  |  |  |  |  |  |  |  |  |  |  |
|               | S08         | Back up                       | -                 |          |               |          |               |          |               |          |               |          |               |             |               |           |               |          |               |       |      |      |      |      |      |      |      |      |      |      |      |      |  |  |  |  |  |  |  |  |  |  |  |  |  |  |  |  |  |  |  |
| Blended<br>#2 | S07         | Active                        | 2,942,600         | 0.45 0.0 | 0.45          | 0.45     | 0.45          | 0.45     | 0.45          | 0.45     | 0.45          | 0.45     | 0.45          | 0.45 0.01   | 0.45          | 0.45      | 0.45          | 0.01     | 0.058         | 0.031 | 22   | 1    | 7.72 | 7 75 | 55.4 | 56.9 | 0.23 | 0.09 | 24.0 | 20.4 | 0.05 | 0.03 |  |  |  |  |  |  |  |  |  |  |  |  |  |  |  |  |  |  |  |
| Blen<br>#     | S09         | Active                        | 1,875,600         |          |               |          |               |          |               |          |               |          |               |             | 0.01          | 0.058     | 0.031         | 22       | 1             | 1.12  | 7.75 | 55.4 | 50.9 | 0.23 | 0.09 | 34.0 | 29.4 | 0.05 | 0.05 |      |      |      |  |  |  |  |  |  |  |  |  |  |  |  |  |  |  |  |  |  |  |
| Blended<br>#3 | S01         | Back up                       | -                 |          |               |          |               |          |               |          |               |          |               |             |               |           |               |          |               |       |      |      |      |      |      |      |      |      |      |      |      |      |  |  |  |  |  |  |  |  |  |  |  |  |  |  |  |  |  |  |  |
| Blen<br>#     | S02         | Back up                       | -                 |          |               |          |               |          |               |          |               |          |               |             |               |           |               |          |               |       |      |      |      |      |      |      |      |      |      |      |      |      |  |  |  |  |  |  |  |  |  |  |  |  |  |  |  |  |  |  |  |
| #4            | S10         | Off line                      | -                 |          |               |          |               |          |               |          |               |          |               |             |               |           |               |          |               |       |      |      |      |      |      |      |      |      |      |      |      |      |  |  |  |  |  |  |  |  |  |  |  |  |  |  |  |  |  |  |  |
| Blended #4    | \$11        | Off line                      | -                 |          |               |          |               |          |               |          |               |          |               |             |               |           |               |          |               |       |      |      |      |      |      |      |      |      |      |      |      |      |  |  |  |  |  |  |  |  |  |  |  |  |  |  |  |  |  |  |  |
| Ble           | S12         | Off line                      | -                 |          |               |          |               |          |               |          |               |          |               |             |               |           |               |          |               |       |      |      |      |      |      |      |      |      |      |      |      |      |  |  |  |  |  |  |  |  |  |  |  |  |  |  |  |  |  |  |  |