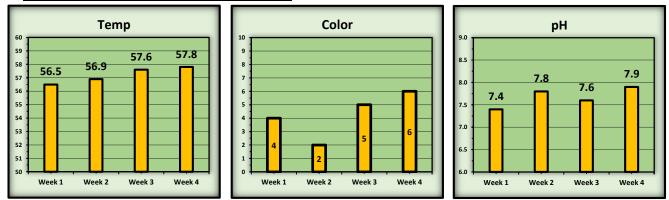

In the treatment plant the raw water (well water) quality is tested regularly to monitor seasonal, inter-annual, and historical fluctuations. The TPO monitors eight constituents of the raw water. They are iron (Fe), manganese(Mn), color (Clr), pH, temperature( $F^{\circ}$ ), tannic acid (Ta), silica (SiO<sub>2</sub>), ammonia (NH<sub>3</sub>). The treatment plant is designed to remove iron, manganese, and color. The TPO monitors iron, manganese, and color to

establish a baseline for removal efficiency of the treatment plant and to record raw water historical quality fluctuations. The TPO test for pH, temperature, tannic acid, silica, and ammonia because fluctuations in these constituents require adjustments to the operation protocols in the treatment plant and affect the quality of the finished water.

The TPO tests the finished water (post treatment) before it goes to storage for the same constitutes at the raw water. All of this data is recorded every day. The general manager reviews the data regularly with the TPO to discuss trends and review operation protocols.

In the distribution system the TPO regularly tests for five drinking water constituents but may test for others based on conditions. The TPO regularly tests for color , temperature , pH, taste, and odor,. The TPO bases his need for reactionary water main flushing on the results of these tests.

If the color is between 15hu and 30hu the water main will be scheduled for a flush within the next week. If the color is above 30hu it will be scheduled for a flush within the next 24 hours.

If the temperature is above  $60^{\circ}F$  the water main will be scheduled for a flush within the next week. If the water temperature is above  $65^{\circ}F$  it will be scheduled for a flush within the next 24 hours.

If the pH is below 6.8 or above 8.5 the water main will be scheduled for a flush within the next 24 hours.

If the TPO detects a taste or odor condition the water main will be scheduled for a flush within the next 24 hours.