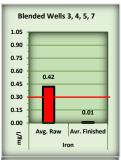

<sup>2</sup> Ug/L means: micrograms per liter or part per billion. There are 100,000 drops of water in a gallon. One drop of Arsenic in 1,000 gallons would be approximately 10 ug/L.

| Tre           | Qualit      | t Plant \<br>ty Repo<br>pr-14 |                   | 5        | 10            |          | Manganese     |          | COLOR         | -        | E.            |          | remperature   | Lin A ciner | l annic Acid  |           | SIIICa        |          | Аштопа        |       |      |      |      |      |      |      |      |      |      |      |      |      |  |  |  |  |  |  |  |  |  |  |  |  |  |  |  |  |  |  |  |
|---------------|-------------|-------------------------------|-------------------|----------|---------------|----------|---------------|----------|---------------|----------|---------------|----------|---------------|-------------|---------------|-----------|---------------|----------|---------------|-------|------|------|------|------|------|------|------|------|------|------|------|------|--|--|--|--|--|--|--|--|--|--|--|--|--|--|--|--|--|--|--|
|               | Well Source | Status                        | Gallons<br>Pumped | Avg. Raw | Avr. Finished | Avg. Raw    | Avr. Finished | Avg. Raw  | Avr. Finished | Avg. Raw | Avr. Finished |       |      |      |      |      |      |      |      |      |      |      |      |      |  |  |  |  |  |  |  |  |  |  |  |  |  |  |  |  |  |  |  |
|               | S03         | Back up                       | -                 |          |               |          |               |          |               |          |               |          |               |             |               |           |               |          |               |       |      |      |      |      |      |      |      |      |      |      |      |      |  |  |  |  |  |  |  |  |  |  |  |  |  |  |  |  |  |  |  |
| ed #1         | S04         | Active                        | 3,519,600         | 0.42     | 0.01          | 0.059 0. | 0.050         | 0.050    | 0.028         | 12       | 2             | 7.50     | 7 00          | 7.90 56.6   | 56.9          | 0.22 0.11 | 35.0          | 29.6     | 0.06          | 0.02  |      |      |      |      |      |      |      |      |      |      |      |      |  |  |  |  |  |  |  |  |  |  |  |  |  |  |  |  |  |  |  |
| Blended #1    | S05         | Active                        | 1,313,400         | 0.42     |               |          | 0.028         | 0.028    | 0.028         | 0.020    | 0.020         | 0.020    | 12            | 2           | 7.50          | 7.90      | 50.0          | .0 50.5  | 0.22 0.11     | 35.0  | 25.0 | 0.00 | 0.02 |      |      |      |      |      |      |      |      |      |  |  |  |  |  |  |  |  |  |  |  |  |  |  |  |  |  |  |  |
|               | S08         | Back up                       | -                 |          |               |          |               |          |               |          |               |          |               |             |               |           |               |          |               |       |      |      |      |      |      |      |      |      |      |      |      |      |  |  |  |  |  |  |  |  |  |  |  |  |  |  |  |  |  |  |  |
| Blended<br>#2 | S07         | Active                        | 2,942,600         | 0.45 0.0 | 0.45          | 0.45     | 0.45          | 0.45     | 0.45          | 0.45     | 0.45          | 0.45     | 0.45          | 0.45 0.01   | 0.45          | 0.45      | 0.45          | 0.01     | 0.058         | 0.031 | 22   | 1    | 7.72 | 7 75 | 55.4 | 56.9 | 0.23 | 0.09 | 24.0 | 20.4 | 0.05 | 0.03 |  |  |  |  |  |  |  |  |  |  |  |  |  |  |  |  |  |  |  |
| Blen<br>#     | S09         | Active                        | 1,875,600         |          |               |          |               |          |               |          |               |          |               |             | 0.01          | 0.058     | 0.031         | 22       | 1             | 1.12  | 7.75 | 55.4 | 50.9 | 0.23 | 0.09 | 34.0 | 29.4 | 0.05 | 0.05 |      |      |      |  |  |  |  |  |  |  |  |  |  |  |  |  |  |  |  |  |  |  |
| Blended<br>#3 | S01         | Back up                       | -                 |          |               |          |               |          |               |          |               |          |               |             |               |           |               |          |               |       |      |      |      |      |      |      |      |      |      |      |      |      |  |  |  |  |  |  |  |  |  |  |  |  |  |  |  |  |  |  |  |
| Blen<br>#     | S02         | Back up                       | -                 |          |               |          |               |          |               |          |               |          |               |             |               |           |               |          |               |       |      |      |      |      |      |      |      |      |      |      |      |      |  |  |  |  |  |  |  |  |  |  |  |  |  |  |  |  |  |  |  |
| #4            | S10         | Off line                      | -                 |          |               |          |               |          |               |          |               |          |               |             |               |           |               |          |               |       |      |      |      |      |      |      |      |      |      |      |      |      |  |  |  |  |  |  |  |  |  |  |  |  |  |  |  |  |  |  |  |
| Blended #4    | \$11        | Off line                      | -                 |          |               |          |               |          |               |          |               |          |               |             |               |           |               |          |               |       |      |      |      |      |      |      |      |      |      |      |      |      |  |  |  |  |  |  |  |  |  |  |  |  |  |  |  |  |  |  |  |
| Ble           | S12         | Off line                      | -                 |          |               |          |               |          |               |          |               |          |               |             |               |           |               |          |               |       |      |      |      |      |      |      |      |      |      |      |      |      |  |  |  |  |  |  |  |  |  |  |  |  |  |  |  |  |  |  |  |

Blended Wells 6, 8

### Blended Wells 6, 8