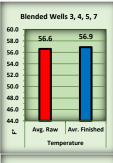

In the treatment plant the raw water (well water) quality is tested regularly to monitor seasonal, inter-annual, and historical fluctuations. The TPO monitors eight constituents of the raw water. They are iron (Fe), manganese(Mn), color (Clr), pH, temperature( $F^{\circ}$ ), tannic acid (Ta), silica (SiO<sub>2</sub>), ammonia (NH<sub>3</sub>). The treatment plant is designed to remove iron, manganese, and color. The TPO monitors iron, manganese, and color to

establish a baseline for removal efficiency of the treatment plant and to record raw water historical quality fluctuations. The TPO test for pH, temperature, tannic acid, silica, and ammonia because fluctuations in these constituents require adjustments to the operation protocols in the treatment plant and affect the quality of the finished water.

The TPO tests the finished water (post treatment) before it goes to storage for the same constitutes at the raw water. All of this data is recorded every day. The general manager reviews the data regularly with the TPO to discuss trends and review operation protocols.

<sup>2</sup> Ug/L means: micrograms per liter or part per billion. There are 100,000 drops of water in a gallon. One drop of Arsenic in 1,000 gallons would be approximately 10 ug/L.

| Tre           | Qualit      | t Plant \<br>ty Repo<br>pr-14 |                   | 5        | 10            |          | Manganese     |          | COLOR         | -        | E.            |          | remperature   | Lin A ciner | l annic Acid  |           | SIIICa        |          | Аштопа        |       |      |      |      |      |      |      |      |      |      |      |      |      |  |  |  |  |  |  |  |  |  |  |  |  |  |  |  |  |  |  |  |
|---------------|-------------|-------------------------------|-------------------|----------|---------------|----------|---------------|----------|---------------|----------|---------------|----------|---------------|-------------|---------------|-----------|---------------|----------|---------------|-------|------|------|------|------|------|------|------|------|------|------|------|------|--|--|--|--|--|--|--|--|--|--|--|--|--|--|--|--|--|--|--|
|               | Well Source | Status                        | Gallons<br>Pumped | Avg. Raw | Avr. Finished | Avg. Raw    | Avr. Finished | Avg. Raw  | Avr. Finished | Avg. Raw | Avr. Finished |       |      |      |      |      |      |      |      |      |      |      |      |      |  |  |  |  |  |  |  |  |  |  |  |  |  |  |  |  |  |  |  |
|               | S03         | Back up                       | -                 |          |               |          |               |          |               |          |               |          |               |             |               |           |               |          |               |       |      |      |      |      |      |      |      |      |      |      |      |      |  |  |  |  |  |  |  |  |  |  |  |  |  |  |  |  |  |  |  |
| ed #1         | S04         | Active                        | 3,519,600         | 0.42     | 0.01          | 0.059 0. | 0.050         | 0.050    | 0.028         | 12       | 2             | 7.50     | 7 00          | 7.90 56.6   | 56.9          | 0.22 0.11 | 35.0          | 29.6     | 0.06          | 0.02  |      |      |      |      |      |      |      |      |      |      |      |      |  |  |  |  |  |  |  |  |  |  |  |  |  |  |  |  |  |  |  |
| Blended #1    | S05         | Active                        | 1,313,400         | 0.42     |               |          | 0.028         | 0.028    | 0.028         | 0.020    | 0.020         | 0.020    | 12            | 2           | 7.50          | 7.90      | 50.0          | .0 50.5  | 0.22 0.11     | 35.0  | 25.0 | 0.00 | 0.02 |      |      |      |      |      |      |      |      |      |  |  |  |  |  |  |  |  |  |  |  |  |  |  |  |  |  |  |  |
|               | S08         | Back up                       | -                 |          |               |          |               |          |               |          |               |          |               |             |               |           |               |          |               |       |      |      |      |      |      |      |      |      |      |      |      |      |  |  |  |  |  |  |  |  |  |  |  |  |  |  |  |  |  |  |  |
| Blended<br>#2 | S07         | Active                        | 2,942,600         | 0.45 0.0 | 0.45          | 0.45     | 0.45          | 0.45     | 0.45          | 0.45     | 0.45          | 0.45     | 0.45          | 0.45 0.01   | 0.45          | 0.45      | 0.45          | 0.01     | 0.058         | 0.031 | 22   | 1    | 7.72 | 7 75 | 55.4 | 56.9 | 0.23 | 0.09 | 24.0 | 20.4 | 0.05 | 0.03 |  |  |  |  |  |  |  |  |  |  |  |  |  |  |  |  |  |  |  |
| Blen<br>#     | S09         | Active                        | 1,875,600         |          |               |          |               |          |               |          |               |          |               |             | 0.01          | 0.058     | 0.031         | 22       | 1             | 1.12  | 7.75 | 55.4 | 50.9 | 0.23 | 0.09 | 34.0 | 29.4 | 0.05 | 0.05 |      |      |      |  |  |  |  |  |  |  |  |  |  |  |  |  |  |  |  |  |  |  |
| Blended<br>#3 | S01         | Back up                       | -                 |          |               |          |               |          |               |          |               |          |               |             |               |           |               |          |               |       |      |      |      |      |      |      |      |      |      |      |      |      |  |  |  |  |  |  |  |  |  |  |  |  |  |  |  |  |  |  |  |
| Blen<br>#     | S02         | Back up                       | -                 |          |               |          |               |          |               |          |               |          |               |             |               |           |               |          |               |       |      |      |      |      |      |      |      |      |      |      |      |      |  |  |  |  |  |  |  |  |  |  |  |  |  |  |  |  |  |  |  |
| #4            | S10         | Off line                      | -                 |          |               |          |               |          |               |          |               |          |               |             |               |           |               |          |               |       |      |      |      |      |      |      |      |      |      |      |      |      |  |  |  |  |  |  |  |  |  |  |  |  |  |  |  |  |  |  |  |
| Blended #4    | \$11        | Off line                      | -                 |          |               |          |               |          |               |          |               |          |               |             |               |           |               |          |               |       |      |      |      |      |      |      |      |      |      |      |      |      |  |  |  |  |  |  |  |  |  |  |  |  |  |  |  |  |  |  |  |
| Ble           | S12         | Off line                      | -                 |          |               |          |               |          |               |          |               |          |               |             |               |           |               |          |               |       |      |      |      |      |      |      |      |      |      |      |      |      |  |  |  |  |  |  |  |  |  |  |  |  |  |  |  |  |  |  |  |