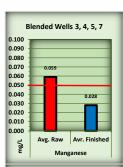

In the treatment plant the raw water (well water) quality is tested regularly to monitor seasonal, inter-annual, and historical fluctuations. The TPO monitors eight constituents of the raw water. They are iron (Fe), manganese(Mn), color (Clr), pH, temperature( $F^{\circ}$ ), tannic acid (Ta), silica (SiO<sub>2</sub>), ammonia (NH<sub>3</sub>). The treatment plant is designed to remove iron, manganese, and color. The TPO monitors iron, manganese, and color to

establish a baseline for removal efficiency of the treatment plant and to record raw water historical quality fluctuations. The TPO test for pH, temperature, tannic acid, silica, and ammonia because fluctuations in these constituents require adjustments to the operation protocols in the treatment plant and affect the quality of the finished water.

The TPO tests the finished water (post treatment) before it goes to storage for the same constitutes at the raw water. All of this data is recorded every day. The general manager reviews the data regularly with the TPO to discuss trends and review operation protocols.

<sup>2</sup> Ug/L means: micrograms per liter or part per billion. There are 100,000 drops of water in a gallon. One drop of Arsenic in 1,000 gallons would be approximately 10 ug/L.

| Tre           | Qualit      | t Plant \<br>ty Repo<br>pr-14 |                   | 5        | 10            |          | Manganese     |          | COLOR         | -        | E.            |          | remperature   | Lin A ciner | l annic Acid  |           | SIIICa        |          | Аштопа        |       |      |      |      |      |      |      |      |      |      |      |      |      |  |  |  |  |  |  |  |  |  |  |  |  |  |  |  |  |  |  |  |
|---------------|-------------|-------------------------------|-------------------|----------|---------------|----------|---------------|----------|---------------|----------|---------------|----------|---------------|-------------|---------------|-----------|---------------|----------|---------------|-------|------|------|------|------|------|------|------|------|------|------|------|------|--|--|--|--|--|--|--|--|--|--|--|--|--|--|--|--|--|--|--|
|               | Well Source | Status                        | Gallons<br>Pumped | Avg. Raw | Avr. Finished | Avg. Raw    | Avr. Finished | Avg. Raw  | Avr. Finished | Avg. Raw | Avr. Finished |       |      |      |      |      |      |      |      |      |      |      |      |      |  |  |  |  |  |  |  |  |  |  |  |  |  |  |  |  |  |  |  |
|               | S03         | Back up                       | -                 |          |               |          |               |          |               |          |               |          |               |             |               |           |               |          |               |       |      |      |      |      |      |      |      |      |      |      |      |      |  |  |  |  |  |  |  |  |  |  |  |  |  |  |  |  |  |  |  |
| ed #1         | S04         | Active                        | 3,519,600         | 0.42     | 0.01          | 0.059 0. | 0.050         | 0.050    | 0.028         | 12       | 2             | 7.50     | 7 00          | 7.90 56.6   | 56.9          | 0.22 0.11 | 35.0          | 29.6     | 0.06          | 0.02  |      |      |      |      |      |      |      |      |      |      |      |      |  |  |  |  |  |  |  |  |  |  |  |  |  |  |  |  |  |  |  |
| Blended #1    | S05         | Active                        | 1,313,400         | 0.42     |               |          | 0.028         | 0.028    | 0.028         | 0.020    | 0.020         | 0.020    | 12            | 2           | 7.50          | 7.90      | 50.0          | .0 50.5  | 0.22 0.11     | 35.0  | 25.0 | 0.00 | 0.02 |      |      |      |      |      |      |      |      |      |  |  |  |  |  |  |  |  |  |  |  |  |  |  |  |  |  |  |  |
|               | S08         | Back up                       | -                 |          |               |          |               |          |               |          |               |          |               |             |               |           |               |          |               |       |      |      |      |      |      |      |      |      |      |      |      |      |  |  |  |  |  |  |  |  |  |  |  |  |  |  |  |  |  |  |  |
| Blended<br>#2 | S07         | Active                        | 2,942,600         | 0.45 0.0 | 0.45          | 0.45     | 0.45          | 0.45     | 0.45          | 0.45     | 0.45          | 0.45     | 0.45          | 0.45 0.01   | 0.45          | 0.45      | 0.45          | 0.01     | 0.058         | 0.031 | 22   | 1    | 7.72 | 7 75 | 55.4 | 56.9 | 0.23 | 0.09 | 24.0 | 20.4 | 0.05 | 0.03 |  |  |  |  |  |  |  |  |  |  |  |  |  |  |  |  |  |  |  |
| Blen<br>#     | S09         | Active                        | 1,875,600         |          |               |          |               |          |               |          |               |          |               |             | 0.01          | 0.058     | 0.031         | 22       | 1             | 1.12  | 7.75 | 55.4 | 50.9 | 0.23 | 0.09 | 34.0 | 29.4 | 0.05 | 0.05 |      |      |      |  |  |  |  |  |  |  |  |  |  |  |  |  |  |  |  |  |  |  |
| Blended<br>#3 | S01         | Back up                       | -                 |          |               |          |               |          |               |          |               |          |               |             |               |           |               |          |               |       |      |      |      |      |      |      |      |      |      |      |      |      |  |  |  |  |  |  |  |  |  |  |  |  |  |  |  |  |  |  |  |
| Blen<br>#     | S02         | Back up                       | -                 |          |               |          |               |          |               |          |               |          |               |             |               |           |               |          |               |       |      |      |      |      |      |      |      |      |      |      |      |      |  |  |  |  |  |  |  |  |  |  |  |  |  |  |  |  |  |  |  |
| #4            | S10         | Off line                      | -                 |          |               |          |               |          |               |          |               |          |               |             |               |           |               |          |               |       |      |      |      |      |      |      |      |      |      |      |      |      |  |  |  |  |  |  |  |  |  |  |  |  |  |  |  |  |  |  |  |
| Blended #4    | \$11        | Off line                      | -                 |          |               |          |               |          |               |          |               |          |               |             |               |           |               |          |               |       |      |      |      |      |      |      |      |      |      |      |      |      |  |  |  |  |  |  |  |  |  |  |  |  |  |  |  |  |  |  |  |
| Ble           | S12         | Off line                      | -                 |          |               |          |               |          |               |          |               |          |               |             |               |           |               |          |               |       |      |      |      |      |      |      |      |      |      |      |      |      |  |  |  |  |  |  |  |  |  |  |  |  |  |  |  |  |  |  |  |