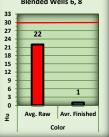

Blended Wells 6, 8

### Blended Wells 6, 8

In the treatment plant the raw water (well water) quality is tested regularly to monitor seasonal, inter-annual, and historical fluctuations. The TPO monitors eight constituents of the raw water. They are iron (Fe), manganese(Mn), color (Clr), pH, temperature( $F^{\circ}$ ), tannic acid (Ta), silica (SiO<sub>2</sub>), ammonia (NH<sub>3</sub>). The treatment plant is designed to remove iron, manganese, and color. The TPO monitors iron, manganese, and color to

establish a baseline for removal efficiency of the treatment plant and to record raw water historical quality fluctuations. The TPO test for pH, temperature, tannic acid, silica, and ammonia because fluctuations in these constituents require adjustments to the operation protocols in the treatment plant and affect the quality of the finished water.