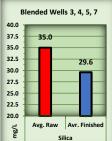

In the treatment plant the raw water (well water) quality is tested regularly to monitor seasonal, inter-annual, and historical fluctuations. The TPO monitors eight constituents of the raw water. They are iron (Fe), manganese(Mn), color (Clr), pH, temperature( $F^{\circ}$ ), tannic acid (Ta), silica (SiO<sub>2</sub>), ammonia (NH<sub>3</sub>). The treatment plant is designed to remove iron, manganese, and color. The TPO monitors iron, manganese, and color to

establish a baseline for removal efficiency of the treatment plant and to record raw water historical quality fluctuations. The TPO test for pH, temperature, tannic acid, silica, and ammonia because fluctuations in these constituents require adjustments to the operation protocols in the treatment plant and affect the quality of the finished water.

The TPO tests the finished water (post treatment) before it goes to storage for the same constitutes at the raw water. All of this data is recorded every day. The general manager reviews the data regularly with the TPO to discuss trends and review operation protocols.

<sup>2</sup> Ug/L means: micrograms per liter or part per billion. There are 100,000 drops of water in a gallon. One drop of Arsenic in 1,000 gallons would be approximately 10 ug/L.

| Tre           | Qualit      | t Plant \<br>ty Repo<br>pr-14 |                   | 5        | 10            |          | Manganese     |          | COLOR         | -        | E.            |          | remperature   | Lin A ciner | l annic Acid  |           | SIIICa        |          | Аштопа        |       |      |      |      |      |      |      |      |      |      |      |      |      |  |  |  |  |  |  |  |  |  |  |  |  |  |  |  |  |  |  |  |
|---------------|-------------|-------------------------------|-------------------|----------|---------------|----------|---------------|----------|---------------|----------|---------------|----------|---------------|-------------|---------------|-----------|---------------|----------|---------------|-------|------|------|------|------|------|------|------|------|------|------|------|------|--|--|--|--|--|--|--|--|--|--|--|--|--|--|--|--|--|--|--|
|               | Well Source | Status                        | Gallons<br>Pumped | Avg. Raw | Avr. Finished | Avg. Raw    | Avr. Finished | Avg. Raw  | Avr. Finished | Avg. Raw | Avr. Finished |       |      |      |      |      |      |      |      |      |      |      |      |      |  |  |  |  |  |  |  |  |  |  |  |  |  |  |  |  |  |  |  |
|               | S03         | Back up                       | -                 |          |               |          |               |          |               |          |               |          |               |             |               |           |               |          |               |       |      |      |      |      |      |      |      |      |      |      |      |      |  |  |  |  |  |  |  |  |  |  |  |  |  |  |  |  |  |  |  |
| ed #1         | S04         | Active                        | 3,519,600         | 0.42     | 0.01          | 0.059 0. | 0.050         | 0.050    | 0.028         | 12       | 2             | 7.50     | 7 00          | 7.90 56.6   | 56.9          | 0.22 0.11 | 35.0          | 29.6     | 0.06          | 0.02  |      |      |      |      |      |      |      |      |      |      |      |      |  |  |  |  |  |  |  |  |  |  |  |  |  |  |  |  |  |  |  |
| Blended #1    | S05         | Active                        | 1,313,400         | 0.42     |               |          | 0.028         | 0.028    | 0.028         | 0.020    | 0.020         | 0.020    | 12            | 2           | 7.50          | 7.90      | 50.0          | .0 50.5  | 0.22 0.11     | 35.0  | 25.0 | 0.00 | 0.02 |      |      |      |      |      |      |      |      |      |  |  |  |  |  |  |  |  |  |  |  |  |  |  |  |  |  |  |  |
|               | S08         | Back up                       | -                 |          |               |          |               |          |               |          |               |          |               |             |               |           |               |          |               |       |      |      |      |      |      |      |      |      |      |      |      |      |  |  |  |  |  |  |  |  |  |  |  |  |  |  |  |  |  |  |  |
| Blended<br>#2 | S07         | Active                        | 2,942,600         | 0.45 0.0 | 0.45          | 0.45     | 0.45          | 0.45     | 0.45          | 0.45     | 0.45          | 0.45     | 0.45          | 0.45 0.01   | 0.45          | 0.45      | 0.45          | 0.01     | 0.058         | 0.031 | 22   | 1    | 7.72 | 7 75 | 55.4 | 56.9 | 0.23 | 0.09 | 24.0 | 20.4 | 0.05 | 0.03 |  |  |  |  |  |  |  |  |  |  |  |  |  |  |  |  |  |  |  |
| Blen<br>#     | S09         | Active                        | 1,875,600         |          |               |          |               |          |               |          |               |          |               |             | 0.01          | 0.058     | 0.031         | 22       | 1             | 1.12  | 7.75 | 55.4 | 50.9 | 0.23 | 0.09 | 34.0 | 29.4 | 0.05 | 0.05 |      |      |      |  |  |  |  |  |  |  |  |  |  |  |  |  |  |  |  |  |  |  |
| Blended<br>#3 | S01         | Back up                       | -                 |          |               |          |               |          |               |          |               |          |               |             |               |           |               |          |               |       |      |      |      |      |      |      |      |      |      |      |      |      |  |  |  |  |  |  |  |  |  |  |  |  |  |  |  |  |  |  |  |
| Blen<br>#     | S02         | Back up                       | -                 |          |               |          |               |          |               |          |               |          |               |             |               |           |               |          |               |       |      |      |      |      |      |      |      |      |      |      |      |      |  |  |  |  |  |  |  |  |  |  |  |  |  |  |  |  |  |  |  |
| #4            | S10         | Off line                      | -                 |          |               |          |               |          |               |          |               |          |               |             |               |           |               |          |               |       |      |      |      |      |      |      |      |      |      |      |      |      |  |  |  |  |  |  |  |  |  |  |  |  |  |  |  |  |  |  |  |
| Blended #4    | \$11        | Off line                      | -                 |          |               |          |               |          |               |          |               |          |               |             |               |           |               |          |               |       |      |      |      |      |      |      |      |      |      |      |      |      |  |  |  |  |  |  |  |  |  |  |  |  |  |  |  |  |  |  |  |
| Ble           | S12         | Off line                      | -                 |          |               |          |               |          |               |          |               |          |               |             |               |           |               |          |               |       |      |      |      |      |      |      |      |      |      |      |      |      |  |  |  |  |  |  |  |  |  |  |  |  |  |  |  |  |  |  |  |