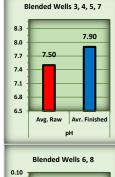

In the treatment plant the raw water (well water) quality is tested regularly to monitor seasonal, inter-annual, and historical fluctuations. The TPO monitors eight constituents of the raw water. They are iron (Fe), manganese(Mn), color (Clr), pH, temperature( $F^{\circ}$ ), tannic acid (Ta), silica (SiO<sub>2</sub>), ammonia (NH<sub>3</sub>). The treatment plant is designed to remove iron, manganese, and color. The TPO monitors iron, manganese, and color to

establish a baseline for removal efficiency of the treatment plant and to record raw water historical quality fluctuations. The TPO test for pH, temperature, tannic acid, silica, and ammonia because fluctuations in these constituents require adjustments to the operation protocols in the treatment plant and affect the quality of the finished water.

The TPO tests the finished water (post treatment) before it goes to storage for the same constitutes at the raw water. All of this data is recorded every day. The general manager reviews the data regularly with the TPO to discuss trends and review operation protocols.

<sup>2</sup> Ug/L means: micrograms per liter or part per billion. There are 100,000 drops of water in a gallon. One drop of Arsenic in 1,000 gallons would be approximately 10 ug/L.

| Tre           | Qualit      | t Plant \<br>ty Repo<br>pr-14 |                   | 5        | 10            |          | Manganese     |          | COLOR         | -        | E.            |          | remperature   | Lin A ciner | l annic Acid  |           | SIIICa        |          | Аштопа        |       |      |      |      |      |      |      |      |      |      |      |      |      |  |  |  |  |  |  |  |  |  |  |  |  |  |  |  |  |  |  |  |
|---------------|-------------|-------------------------------|-------------------|----------|---------------|----------|---------------|----------|---------------|----------|---------------|----------|---------------|-------------|---------------|-----------|---------------|----------|---------------|-------|------|------|------|------|------|------|------|------|------|------|------|------|--|--|--|--|--|--|--|--|--|--|--|--|--|--|--|--|--|--|--|
|               | Well Source | Status                        | Gallons<br>Pumped | Avg. Raw | Avr. Finished | Avg. Raw    | Avr. Finished | Avg. Raw  | Avr. Finished | Avg. Raw | Avr. Finished |       |      |      |      |      |      |      |      |      |      |      |      |      |  |  |  |  |  |  |  |  |  |  |  |  |  |  |  |  |  |  |  |
|               | S03         | Back up                       | -                 |          |               |          |               |          |               |          |               |          |               |             |               |           |               |          |               |       |      |      |      |      |      |      |      |      |      |      |      |      |  |  |  |  |  |  |  |  |  |  |  |  |  |  |  |  |  |  |  |
| ed #1         | S04         | Active                        | 3,519,600         | 0.42     | 0.01          | 0.059 0. | 0.050         | 0.050    | 0.028         | 12       | 2             | 7.50     | 7 00          | 7.90 56.6   | 56.9          | 0.22 0.11 | 35.0          | 29.6     | 0.06          | 0.02  |      |      |      |      |      |      |      |      |      |      |      |      |  |  |  |  |  |  |  |  |  |  |  |  |  |  |  |  |  |  |  |
| Blended #1    | S05         | Active                        | 1,313,400         | 0.42     |               |          | 0.028         | 0.028    | 0.028         | 0.020    | 0.020         | 0.020    | 12            | 2           | 7.50          | 7.90      | 50.0          | .0 50.5  | 0.22 0.11     | 35.0  | 25.0 | 0.00 | 0.02 |      |      |      |      |      |      |      |      |      |  |  |  |  |  |  |  |  |  |  |  |  |  |  |  |  |  |  |  |
|               | S08         | Back up                       | -                 |          |               |          |               |          |               |          |               |          |               |             |               |           |               |          |               |       |      |      |      |      |      |      |      |      |      |      |      |      |  |  |  |  |  |  |  |  |  |  |  |  |  |  |  |  |  |  |  |
| Blended<br>#2 | S07         | Active                        | 2,942,600         | 0.45 0.0 | 0.45          | 0.45     | 0.45          | 0.45     | 0.45          | 0.45     | 0.45          | 0.45     | 0.45          | 0.45 0.01   | 0.45          | 0.45      | 0.45          | 0.01     | 0.058         | 0.031 | 22   | 1    | 7.72 | 7 75 | 55.4 | 56.9 | 0.23 | 0.09 | 24.0 | 20.4 | 0.05 | 0.03 |  |  |  |  |  |  |  |  |  |  |  |  |  |  |  |  |  |  |  |
| Blen<br>#     | S09         | Active                        | 1,875,600         |          |               |          |               |          |               |          |               |          |               |             | 0.01          | 0.058     | 0.031         | 22       | 1             | 1.12  | 7.75 | 55.4 | 50.9 | 0.23 | 0.09 | 34.0 | 29.4 | 0.05 | 0.05 |      |      |      |  |  |  |  |  |  |  |  |  |  |  |  |  |  |  |  |  |  |  |
| Blended<br>#3 | S01         | Back up                       | -                 |          |               |          |               |          |               |          |               |          |               |             |               |           |               |          |               |       |      |      |      |      |      |      |      |      |      |      |      |      |  |  |  |  |  |  |  |  |  |  |  |  |  |  |  |  |  |  |  |
| Blen<br>#     | S02         | Back up                       | -                 |          |               |          |               |          |               |          |               |          |               |             |               |           |               |          |               |       |      |      |      |      |      |      |      |      |      |      |      |      |  |  |  |  |  |  |  |  |  |  |  |  |  |  |  |  |  |  |  |
| #4            | S10         | Off line                      | -                 |          |               |          |               |          |               |          |               |          |               |             |               |           |               |          |               |       |      |      |      |      |      |      |      |      |      |      |      |      |  |  |  |  |  |  |  |  |  |  |  |  |  |  |  |  |  |  |  |
| Blended #4    | \$11        | Off line                      | -                 |          |               |          |               |          |               |          |               |          |               |             |               |           |               |          |               |       |      |      |      |      |      |      |      |      |      |      |      |      |  |  |  |  |  |  |  |  |  |  |  |  |  |  |  |  |  |  |  |
| Ble           | S12         | Off line                      | -                 |          |               |          |               |          |               |          |               |          |               |             |               |           |               |          |               |       |      |      |      |      |      |      |      |      |      |      |      |      |  |  |  |  |  |  |  |  |  |  |  |  |  |  |  |  |  |  |  |