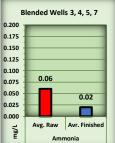

In the treatment plant the raw water (well water) quality is tested regularly to monitor seasonal, inter-annual, and historical fluctuations. The TPO monitors eight constituents of the raw water. They are iron (Fe), manganese(Mn), color (Clr), pH, temperature( $F^{\circ}$ ), tannic acid (Ta), silica (SiO<sub>2</sub>), ammonia (NH<sub>3</sub>). The treatment plant is designed to remove iron, manganese, and color. The TPO monitors iron, manganese, and color to

establish a baseline for removal efficiency of the treatment plant and to record raw water historical quality fluctuations. The TPO test for pH, temperature, tannic acid, silica, and ammonia because fluctuations in these constituents require adjustments to the operation protocols in the treatment plant and affect the quality of the finished water.

The TPO tests the finished water (post treatment) before it goes to storage for the same constitutes at the raw water. All of this data is recorded every day. The general manager reviews the data regularly with the TPO to discuss trends and review operation protocols.

<sup>2</sup> Ug/L means: micrograms per liter or part per billion. There are 100,000 drops of water in a gallon. One drop of Arsenic in 1,000 gallons would be approximately 10 ug/L.

| Tre           | Qualit      | t Plant \<br>ty Repo<br>pr-14 |                   | 5        | 10            |          | Manganese     |          | COLOR         | -        | E.            |          | remperature   | Lin A ciner | l annic Acid  |           | SIIICa        |          | Аштопа        |       |      |      |      |      |      |      |      |      |      |      |      |      |  |  |  |  |  |  |  |  |  |  |  |  |  |  |  |  |  |  |  |
|---------------|-------------|-------------------------------|-------------------|----------|---------------|----------|---------------|----------|---------------|----------|---------------|----------|---------------|-------------|---------------|-----------|---------------|----------|---------------|-------|------|------|------|------|------|------|------|------|------|------|------|------|--|--|--|--|--|--|--|--|--|--|--|--|--|--|--|--|--|--|--|
|               | Well Source | Status                        | Gallons<br>Pumped | Avg. Raw | Avr. Finished | Avg. Raw    | Avr. Finished | Avg. Raw  | Avr. Finished | Avg. Raw | Avr. Finished |       |      |      |      |      |      |      |      |      |      |      |      |      |  |  |  |  |  |  |  |  |  |  |  |  |  |  |  |  |  |  |  |
|               | S03         | Back up                       | -                 |          |               |          |               |          |               |          |               |          |               |             |               |           |               |          |               |       |      |      |      |      |      |      |      |      |      |      |      |      |  |  |  |  |  |  |  |  |  |  |  |  |  |  |  |  |  |  |  |
| ed #1         | S04         | Active                        | 3,519,600         | 0.42     | 0.01          | 0.059 0. | 0.050         | 0.050    | 0.028         | 12       | 2             | 7.50     | 7 00          | 7.90 56.6   | 56.9          | 0.22 0.11 | 35.0          | 29.6     | 0.06          | 0.02  |      |      |      |      |      |      |      |      |      |      |      |      |  |  |  |  |  |  |  |  |  |  |  |  |  |  |  |  |  |  |  |
| Blended #1    | S05         | Active                        | 1,313,400         | 0.42     |               |          | 0.028         | 0.028    | 0.028         | 0.020    | 0.020         | 0.020    | 12            | 2           | 7.50          | 7.90      | 50.0          | .0 50.5  | 0.22 0.11     | 35.0  | 25.0 | 0.00 | 0.02 |      |      |      |      |      |      |      |      |      |  |  |  |  |  |  |  |  |  |  |  |  |  |  |  |  |  |  |  |
|               | S08         | Back up                       | -                 |          |               |          |               |          |               |          |               |          |               |             |               |           |               |          |               |       |      |      |      |      |      |      |      |      |      |      |      |      |  |  |  |  |  |  |  |  |  |  |  |  |  |  |  |  |  |  |  |
| Blended<br>#2 | S07         | Active                        | 2,942,600         | 0.45 0.0 | 0.45          | 0.45     | 0.45          | 0.45     | 0.45          | 0.45     | 0.45          | 0.45     | 0.45          | 0.45 0.01   | 0.45          | 0.45      | 0.45          | 0.01     | 0.058         | 0.031 | 22   | 1    | 7.72 | 7 75 | 55.4 | 56.9 | 0.23 | 0.09 | 24.0 | 20.4 | 0.05 | 0.03 |  |  |  |  |  |  |  |  |  |  |  |  |  |  |  |  |  |  |  |
| Blen<br>#     | S09         | Active                        | 1,875,600         |          |               |          |               |          |               |          |               |          |               |             | 0.01          | 0.058     | 0.031         | 22       | 1             | 1.12  | 7.75 | 55.4 | 50.9 | 0.23 | 0.09 | 34.0 | 29.4 | 0.05 | 0.05 |      |      |      |  |  |  |  |  |  |  |  |  |  |  |  |  |  |  |  |  |  |  |
| Blended<br>#3 | S01         | Back up                       | -                 |          |               |          |               |          |               |          |               |          |               |             |               |           |               |          |               |       |      |      |      |      |      |      |      |      |      |      |      |      |  |  |  |  |  |  |  |  |  |  |  |  |  |  |  |  |  |  |  |
| Blen<br>#     | S02         | Back up                       | -                 |          |               |          |               |          |               |          |               |          |               |             |               |           |               |          |               |       |      |      |      |      |      |      |      |      |      |      |      |      |  |  |  |  |  |  |  |  |  |  |  |  |  |  |  |  |  |  |  |
| #4            | S10         | Off line                      | -                 |          |               |          |               |          |               |          |               |          |               |             |               |           |               |          |               |       |      |      |      |      |      |      |      |      |      |      |      |      |  |  |  |  |  |  |  |  |  |  |  |  |  |  |  |  |  |  |  |
| Blended #4    | \$11        | Off line                      | -                 |          |               |          |               |          |               |          |               |          |               |             |               |           |               |          |               |       |      |      |      |      |      |      |      |      |      |      |      |      |  |  |  |  |  |  |  |  |  |  |  |  |  |  |  |  |  |  |  |
| Ble           | S12         | Off line                      | -                 |          |               |          |               |          |               |          |               |          |               |             |               |           |               |          |               |       |      |      |      |      |      |      |      |      |      |      |      |      |  |  |  |  |  |  |  |  |  |  |  |  |  |  |  |  |  |  |  |