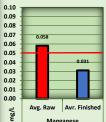

In the treatment plant the raw water (well water) quality is tested regularly to monitor seasonal, inter-annual, and historical fluctuations. The TPO monitors eight constituents of the raw water. They are iron (Fe), manganese(Mn), color (Clr), pH, temperature( $F^{\circ}$ ), tannic acid (Ta), silica (SiO<sub>2</sub>), ammonia (NH<sub>3</sub>). The treatment plant is designed to remove iron, manganese, and color. The TPO monitors iron, manganese, and color to

establish a baseline for removal efficiency of the treatment plant and to record raw water historical quality fluctuations. The TPO test for pH, temperature, tannic acid, silica, and ammonia because fluctuations in these constituents require adjustments to the operation protocols in the treatment plant and affect the quality of the finished water.

The TPO tests the finished water (post treatment) before it goes to storage for the same constitutes at the raw water. All of this data is recorded every day. The general manager reviews the data regularly with the TPO to discuss trends and review operation protocols.

<sup>2</sup> Ug/L means: micrograms per liter or part per billion. There are 100,000 drops of water in a gallon. One drop of Arsenic in 1,000 gallons would be approximately 10 ug/L.

| Tre           | Qualit      | t Plant \<br>ty Repo<br>pr-14 |                   | 5        | 10            |          | Manganese     |          | COLOR         | -        | E.            |          | remperature   | Lin A ciner | l annic Acid  |           | SIIICa        |          | Аштопа        |       |      |      |      |      |      |      |      |      |      |      |      |      |  |  |  |  |  |  |  |  |  |  |  |  |  |  |  |  |  |  |  |
|---------------|-------------|-------------------------------|-------------------|----------|---------------|----------|---------------|----------|---------------|----------|---------------|----------|---------------|-------------|---------------|-----------|---------------|----------|---------------|-------|------|------|------|------|------|------|------|------|------|------|------|------|--|--|--|--|--|--|--|--|--|--|--|--|--|--|--|--|--|--|--|
|               | Well Source | Status                        | Gallons<br>Pumped | Avg. Raw | Avr. Finished | Avg. Raw    | Avr. Finished | Avg. Raw  | Avr. Finished | Avg. Raw | Avr. Finished |       |      |      |      |      |      |      |      |      |      |      |      |      |  |  |  |  |  |  |  |  |  |  |  |  |  |  |  |  |  |  |  |
|               | S03         | Back up                       | -                 |          |               |          |               |          |               |          |               |          |               |             |               |           |               |          |               |       |      |      |      |      |      |      |      |      |      |      |      |      |  |  |  |  |  |  |  |  |  |  |  |  |  |  |  |  |  |  |  |
| ed #1         | S04         | Active                        | 3,519,600         | 0.42     | 0.01          | 0.059 0. | 0.050         | 0.050    | 0.028         | 12       | 2             | 7.50     | 7 00          | 7.90 56.6   | 56.9          | 0.22 0.11 | 35.0          | 29.6     | 0.06          | 0.02  |      |      |      |      |      |      |      |      |      |      |      |      |  |  |  |  |  |  |  |  |  |  |  |  |  |  |  |  |  |  |  |
| Blended #1    | S05         | Active                        | 1,313,400         | 0.42     |               |          | 0.028         | 0.028    | 0.028         | 0.020    | 0.020         | 0.020    | 12            | 2           | 7.50          | 7.90      | 50.0          | .0 50.5  | 0.22 0.11     | 35.0  | 25.0 | 0.00 | 0.02 |      |      |      |      |      |      |      |      |      |  |  |  |  |  |  |  |  |  |  |  |  |  |  |  |  |  |  |  |
|               | S08         | Back up                       | -                 |          |               |          |               |          |               |          |               |          |               |             |               |           |               |          |               |       |      |      |      |      |      |      |      |      |      |      |      |      |  |  |  |  |  |  |  |  |  |  |  |  |  |  |  |  |  |  |  |
| Blended<br>#2 | S07         | Active                        | 2,942,600         | 0.45 0.0 | 0.45          | 0.45     | 0.45          | 0.45     | 0.45          | 0.45     | 0.45          | 0.45     | 0.45          | 0.45 0.01   | 0.45          | 0.45      | 0.45          | 0.01     | 0.058         | 0.031 | 22   | 1    | 7.72 | 7 75 | 55.4 | 56.9 | 0.23 | 0.09 | 24.0 | 20.4 | 0.05 | 0.03 |  |  |  |  |  |  |  |  |  |  |  |  |  |  |  |  |  |  |  |
| Blen<br>#     | S09         | Active                        | 1,875,600         |          |               |          |               |          |               |          |               |          |               |             | 0.01          | 0.058     | 0.031         | 22       | 1             | 1.12  | 7.75 | 55.4 | 50.9 | 0.23 | 0.09 | 34.0 | 29.4 | 0.05 | 0.05 |      |      |      |  |  |  |  |  |  |  |  |  |  |  |  |  |  |  |  |  |  |  |
| Blended<br>#3 | S01         | Back up                       | -                 |          |               |          |               |          |               |          |               |          |               |             |               |           |               |          |               |       |      |      |      |      |      |      |      |      |      |      |      |      |  |  |  |  |  |  |  |  |  |  |  |  |  |  |  |  |  |  |  |
| Blen<br>#     | S02         | Back up                       | -                 |          |               |          |               |          |               |          |               |          |               |             |               |           |               |          |               |       |      |      |      |      |      |      |      |      |      |      |      |      |  |  |  |  |  |  |  |  |  |  |  |  |  |  |  |  |  |  |  |
| #4            | S10         | Off line                      | -                 |          |               |          |               |          |               |          |               |          |               |             |               |           |               |          |               |       |      |      |      |      |      |      |      |      |      |      |      |      |  |  |  |  |  |  |  |  |  |  |  |  |  |  |  |  |  |  |  |
| Blended #4    | \$11        | Off line                      | -                 |          |               |          |               |          |               |          |               |          |               |             |               |           |               |          |               |       |      |      |      |      |      |      |      |      |      |      |      |      |  |  |  |  |  |  |  |  |  |  |  |  |  |  |  |  |  |  |  |
| Ble           | S12         | Off line                      | -                 |          |               |          |               |          |               |          |               |          |               |             |               |           |               |          |               |       |      |      |      |      |      |      |      |      |      |      |      |      |  |  |  |  |  |  |  |  |  |  |  |  |  |  |  |  |  |  |  |