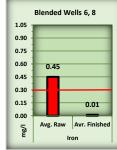

In the treatment plant the raw water (well water) quality is tested regularly to monitor seasonal, inter-annual, and historical fluctuations. The TPO monitors eight constituents of the raw water. They are iron (Fe), manganese(Mn), color (Clr), pH, temperature( $F^{\circ}$ ), tannic acid (Ta), silica (SiO<sub>2</sub>), ammonia (NH<sub>3</sub>). The treatment plant is designed to remove iron, manganese, and color. The TPO monitors iron, manganese, and color to

establish a baseline for removal efficiency of the treatment plant and to record raw water historical quality fluctuations. The TPO test for pH, temperature, tannic acid, silica, and ammonia because fluctuations in these constituents require adjustments to the operation protocols in the treatment plant and affect the quality of the finished water.

The TPO tests the finished water (post treatment) before it goes to storage for the same constitutes at the raw water. All of this data is recorded every day. The general manager reviews the data regularly with the TPO to discuss trends and review operation protocols.

<sup>2</sup> Ug/L means: micrograms per liter or part per billion. There are 100,000 drops of water in a gallon. One drop of Arsenic in 1,000 gallons would be approximately 10 ug/L.

| Tre           | Qualit      | t Plant \<br>ty Repo<br>pr-14 |                   | 5        | 10            |          | Manganese     |          | COLOR         | -        | E.            |          | remperature   | Lin A ciner | l annic Acid  |           | SIIICa        |          | Аштопа        |       |      |      |      |      |      |      |      |      |      |      |      |      |  |  |  |  |  |  |  |  |  |  |  |  |  |  |  |  |  |  |  |
|---------------|-------------|-------------------------------|-------------------|----------|---------------|----------|---------------|----------|---------------|----------|---------------|----------|---------------|-------------|---------------|-----------|---------------|----------|---------------|-------|------|------|------|------|------|------|------|------|------|------|------|------|--|--|--|--|--|--|--|--|--|--|--|--|--|--|--|--|--|--|--|
|               | Well Source | Status                        | Gallons<br>Pumped | Avg. Raw | Avr. Finished | Avg. Raw    | Avr. Finished | Avg. Raw  | Avr. Finished | Avg. Raw | Avr. Finished |       |      |      |      |      |      |      |      |      |      |      |      |      |  |  |  |  |  |  |  |  |  |  |  |  |  |  |  |  |  |  |  |
|               | S03         | Back up                       | -                 |          |               |          |               |          |               |          |               |          |               |             |               |           |               |          |               |       |      |      |      |      |      |      |      |      |      |      |      |      |  |  |  |  |  |  |  |  |  |  |  |  |  |  |  |  |  |  |  |
| ed #1         | S04         | Active                        | 3,519,600         | 0.42     | 0.01          | 0.059 0. | 0.050         | 0.050    | 0.028         | 12       | 2             | 7.50     | 7 00          | 7.90 56.6   | 56.9          | 0.22 0.11 | 35.0          | 29.6     | 0.06          | 0.02  |      |      |      |      |      |      |      |      |      |      |      |      |  |  |  |  |  |  |  |  |  |  |  |  |  |  |  |  |  |  |  |
| Blended #1    | S05         | Active                        | 1,313,400         | 0.42     |               |          | 0.028         | 0.028    | 0.028         | 0.020    | 0.020         | 0.020    | 12            | 2           | 7.50          | 7.90      | 50.0          | .0 50.5  | 0.22 0.11     | 35.0  | 25.0 | 0.00 | 0.02 |      |      |      |      |      |      |      |      |      |  |  |  |  |  |  |  |  |  |  |  |  |  |  |  |  |  |  |  |
|               | S08         | Back up                       | -                 |          |               |          |               |          |               |          |               |          |               |             |               |           |               |          |               |       |      |      |      |      |      |      |      |      |      |      |      |      |  |  |  |  |  |  |  |  |  |  |  |  |  |  |  |  |  |  |  |
| Blended<br>#2 | S07         | Active                        | 2,942,600         | 0.45 0.0 | 0.45          | 0.45     | 0.45          | 0.45     | 0.45          | 0.45     | 0.45          | 0.45     | 0.45          | 0.45 0.01   | 0.45          | 0.45      | 0.45          | 0.01     | 0.058         | 0.031 | 22   | 1    | 7.72 | 7 75 | 55.4 | 56.9 | 0.23 | 0.09 | 24.0 | 20.4 | 0.05 | 0.03 |  |  |  |  |  |  |  |  |  |  |  |  |  |  |  |  |  |  |  |
| Blen<br>#     | S09         | Active                        | 1,875,600         |          |               |          |               |          |               |          |               |          |               |             | 0.01          | 0.058     | 0.031         | 22       | 1             | 1.12  | 7.75 | 55.4 | 50.9 | 0.23 | 0.09 | 34.0 | 29.4 | 0.05 | 0.05 |      |      |      |  |  |  |  |  |  |  |  |  |  |  |  |  |  |  |  |  |  |  |
| Blended<br>#3 | S01         | Back up                       | -                 |          |               |          |               |          |               |          |               |          |               |             |               |           |               |          |               |       |      |      |      |      |      |      |      |      |      |      |      |      |  |  |  |  |  |  |  |  |  |  |  |  |  |  |  |  |  |  |  |
| Blen<br>#     | S02         | Back up                       | -                 |          |               |          |               |          |               |          |               |          |               |             |               |           |               |          |               |       |      |      |      |      |      |      |      |      |      |      |      |      |  |  |  |  |  |  |  |  |  |  |  |  |  |  |  |  |  |  |  |
| #4            | S10         | Off line                      | -                 |          |               |          |               |          |               |          |               |          |               |             |               |           |               |          |               |       |      |      |      |      |      |      |      |      |      |      |      |      |  |  |  |  |  |  |  |  |  |  |  |  |  |  |  |  |  |  |  |
| Blended #4    | \$11        | Off line                      | -                 |          |               |          |               |          |               |          |               |          |               |             |               |           |               |          |               |       |      |      |      |      |      |      |      |      |      |      |      |      |  |  |  |  |  |  |  |  |  |  |  |  |  |  |  |  |  |  |  |
| Ble           | S12         | Off line                      | -                 |          |               |          |               |          |               |          |               |          |               |             |               |           |               |          |               |       |      |      |      |      |      |      |      |      |      |      |      |      |  |  |  |  |  |  |  |  |  |  |  |  |  |  |  |  |  |  |  |