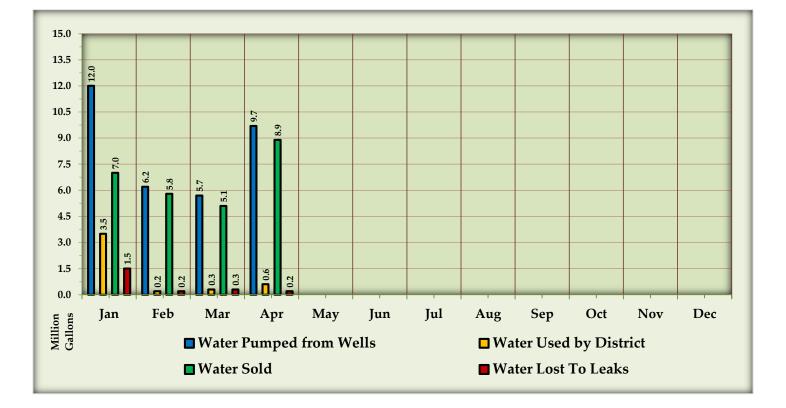

**GENERAL MANAGER'S REPORT** 

| Report on Water System Operations for the Month of: April, 2                                     | 2014                      |
|--------------------------------------------------------------------------------------------------|---------------------------|
| The Metering Period for this report begins on:                                                   |                           |
| March 4, 2014 and ends on April 4, 2014.                                                         |                           |
| The Billing Period for this report is for the:                                                   |                           |
| March 15, 2014 through April 15, 2014.                                                           |                           |
| The Activity Period for this report is for the:                                                  |                           |
| April 1, 2014 through April 31, 2014.                                                            |                           |
| Water pumped from all wells in Metering Period $\_$ $\_$ $\_$ $\_$ $\_$ $\_$ $\_$ $\_$ $\_$ $\_$ | $\_$ _9.7 mg <sup>1</sup> |
| Water used by District in Metering Period                                                        | 0.6 mg                    |
| Water sold in Metering Period                                                                    | 8.9 mg                    |
| Water lost to leaks in Metering Period                                                           | 0.2 mg                    |
| Percent of water lost in Metering Period                                                         | 2.1%                      |
| Water pumped from all wells in 2014 to date                                                      | _ 33.6 mg                 |
| Water used by the District in 2014 to date $\_$ $\_$ $\_$ $\_$ $\_$ $\_$ $\_$ $\_$ $\_$ $\_$     | 4.6 mg                    |
| Water sold in 2014 to date                                                                       | 26.8 mg                   |
| Water lost to leaks in 2014 to date $\_$ $\_$ $\_$ $\_$ $\_$ $\_$ $\_$ $\_$ $\_$ $\_$            | 2.2 mg                    |
| Percent of water lost in 2014 to date                                                            | 6.5%                      |
| Accounts billed for water in billing period ( $$132,323$ )                                       | 2,675                     |
| Accounts billed a late fee in billing period ( $$2,539$ )                                        | 285                       |
| Accounts 60 days past due in billing period ( $3,440$ )                                          | 69                        |
| Accounts secured with a lien (\$26,588)                                                          | 27                        |
| Accounts locked off for nonpayment in billing period (\$550) $\_$                                | 11                        |
| Water quality complaints responded to in Activity Period $\_$ $\_$                               | 00                        |
| Locates requests in Activity Period                                                              | 35                        |
| Number of customer valves installed in Activity Period $\_$ $\_$ $\_$                            |                           |

<sup>1</sup> Million Gallons