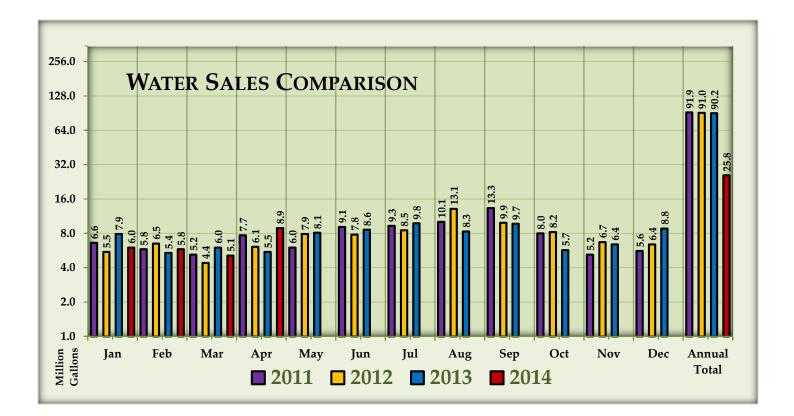

ounts 60 days past due in billing period ( $3,440$ )                                          | 69                        |
| Accounts secured with a lien (\$26,588)                                                          | 27                        |
| Accounts locked off for nonpayment in billing period (\$550) $\_$                                | 11                        |
| Water quality complaints responded to in Activity Period $\_$ $\_$                               | 00                        |
| Locates requests in Activity Period                                                              | 35                        |
| Number of customer valves installed in Activity Period $\_$ $\_$ $\_$                            |                           |

<sup>1</sup> Million Gallons





## Water Quality Report:

The DOH released the 2014 "Water Quality Monitoring Schedule" on May 8, 2014. The 2014 Water Quality Monitoring Schedule increased the number of monthly coliform bacteria samples NBWD is required to take. Prior to May of 2013 NBWD collected five coliform bacteria a month. Beginning in May of 2014 NBWD will need to collect Six samples January through April, eight samples in May, nine samples June through September, eight samples in October and seven samples in November and December. NBWD will also need to submit a new coliform monitoring plan to be in compliance with DOH requirements. Gray and Osborne will include a Coliform Monitoring Plan In the WSP work. The additional work will add \$5,000 to the project.

Five coliform bacteria samples were collected from