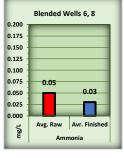

Blended Wells 6, 8

### Blended Wells 6, 8

In the treatment plant the raw water (well water) quality is tested regularly to monitor seasonal, inter-annual, and historical fluctuations. The TPO monitors eight constituents of the raw water. They are iron (Fe), manganese(Mn), color (Clr), pH, temperature( $F^{\circ}$ ), tannic acid (Ta), silica (SiO<sub>2</sub>), ammonia (NH<sub>3</sub>). The treatment plant is designed to remove iron, manganese, and color. The TPO monitors iron, manganese, and color to

establish a baseline for removal efficiency of the treatment plant and to record raw water historical quality fluctuations. The TPO test for pH, temperature, tannic acid, silica, and ammonia because fluctuations in these constituents require adjustments to the operation protocols in the treatment plant and affect the quality of the finished water.