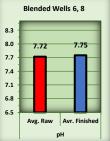

Blended Wells 6, 8

### Blended Wells 6, 8

In the treatment plant the raw water (well water) quality is tested regularly to monitor seasonal, inter-annual, and historical fluctuations. The TPO monitors eight constituents of the raw water. They are iron (Fe), manganese(Mn), color (Clr), pH, temperature( $F^{\circ}$ ), tannic acid (Ta), silica (SiO<sub>2</sub>), ammonia (NH<sub>3</sub>). The treatment plant is designed to remove iron, manganese, and color. The TPO monitors iron, manganese, and color to

establish a baseline for removal efficiency of the treatment plant and to record raw water historical quality fluctuations. The TPO test for pH, temperature, tannic acid, silica, and ammonia because fluctuations in these constituents require adjustments to the operation protocols in the treatment plant and affect the quality of the finished water.