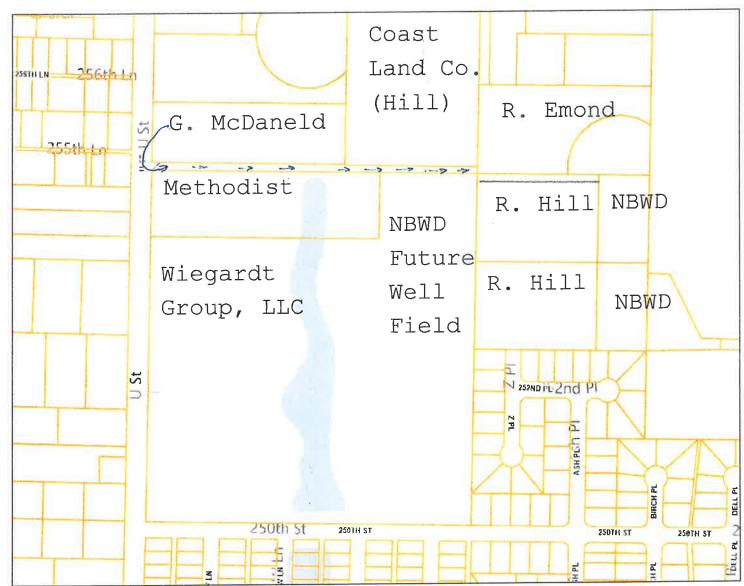

#### RETURN ADDRESS: North Beach Public Development Authority P.O. Box 618 Ocean Park, WA 98640 **DOCUMENT TITLE: Utility Easement** REFERENCE NUMBER(S) of Documents assigned or released:

of document. Additional names on page GRANTOR(S) (Last name first, then first name and middle initial) 1. Geraldine J. McDaneld 2. 3. Additional names on page of document GRANTEE(S) (Last name first, then first name and middle initial) 1. North Beach Public Development Authority 3. Additional names on page of document **LEGAL DESCRIPTION:** Parcel 3 and 4 of Short Plat 85-12 Section 33, Township 12N, Range 11 West Additional legals on page of document ASSESSOR'S 11 DIGYT PARCEL NUMBER

Portion of Parcel 3-#12113385124 Portion of Parcel 4-#12113385123

Additional assessor's parcel numbers on page

of document.

( )Assessor's parcel number not yet assigned.

AFFIDAVIT: EMERGENCY NON-STANDARD RECORDING

#### **GRANT OF EASEMENT**

KNOW ALL MEN BY THESE PRESENTS, that Geraldine J. McDaneld, grantor, in consideration of TEN and no/100 (\$10.00) DOLLARS, and other valuable considerations, to her paid by NORTH BEACH PUBLIC DEVELOPMENT AUTHORITY, grantee, a publicly owned water utility, do hereby create, convey and grant unto said grantee a perpetual, non-exclusive 25 foot wide Utility Easement to install, maintain and replace a water line and electric utility over and across Parcel 3 and 4 of Short Plat 85-12 Section 33, Township 12N, Range 11 West described as follows:

Commencing at the quarter corner common to Sections 28 and 33, Township 12 North, Range 11 West, Willamette Meridian, Pacific County, Washington; thence S 86° 27' 34" E 80.00 feet along said section line to the easterly right-of-way line of "U" Street; thence S 3° 42' 28" W along the east right-of-way line of "U" Street 1294.90 feet to a point 30 feet north of the south line of the NW 1/4 of the NE 1/4; thence S 86° 28' 34" E parallel to said south line of the NW 1/4 of the NE 1/4 521.80 feet to the centerline of the 25 foot wide easement and the Point of Beginning:

Thence N 3° 42' 28" E parallel to the right-of-way of "U" Street 280 feet more or less to the southerly boundary of Tax Lot 120 a parcel of land conveyed to Ocean Bay Water Company for the purpose of a well field, all located in Section 33, Township 12 North, Range 11 West, Willamette Meridian, Pacific County, Washington. Granting of said casement bars the grantor from constructing any permanent feature on the above described easement.