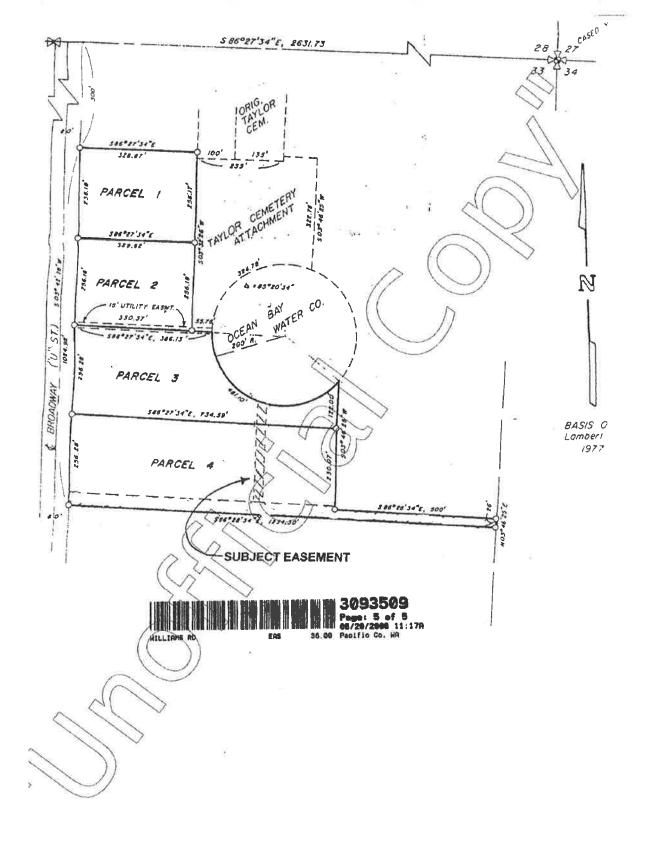

#### **GRANT OF EASEMENT**

KNOW ALL MEN BY THESE PRESENTS, that Geraldine J. McDaneld, grantor, in consideration of TEN and no/100 (\$10.00) DOLLARS, and other valuable considerations, to her paid by NORTH BEACH PUBLIC DEVELOPMENT AUTHORITY, grantee, a publicly owned water utility, do hereby create, convey and grant unto said grantee a perpetual, non-exclusive 25 foot wide Utility Easement to install, maintain and replace a water line and electric utility over and across Parcel 3 and 4 of Short Plat 85-12 Section 33, Township 12N, Range 11 West described as follows:

Commencing at the quarter corner common to Sections 28 and 33, Township 12 North, Range 11 West, Willamette Meridian, Pacific County, Washington; thence S 86° 27' 34" E 80.00 feet along said section line to the easterly right-of-way line of "U" Street; thence S 3° 42' 28" W along the east right-of-way line of "U" Street 1294.90 feet to a point 30 feet north of the south line of the NW 1/4 of the NE 1/4; thence S 86° 28' 34" E parallel to said south line of the NW 1/4 of the NE 1/4 521.80 feet to the centerline of the 25 foot wide easement and the Point of Beginning:

Thence N 3° 42' 28" E parallel to the right-of-way of "U" Street 280 feet more or less to the southerly boundary of Tax Lot 120 a parcel of land conveyed to Ocean Bay Water Company for the purpose of a well field, all located in Section 33, Township 12 North, Range 11 West, Willamette Meridian, Pacific County, Washington. Granting of said casement bars the grantor from constructing any permanent feature on the above described easement.