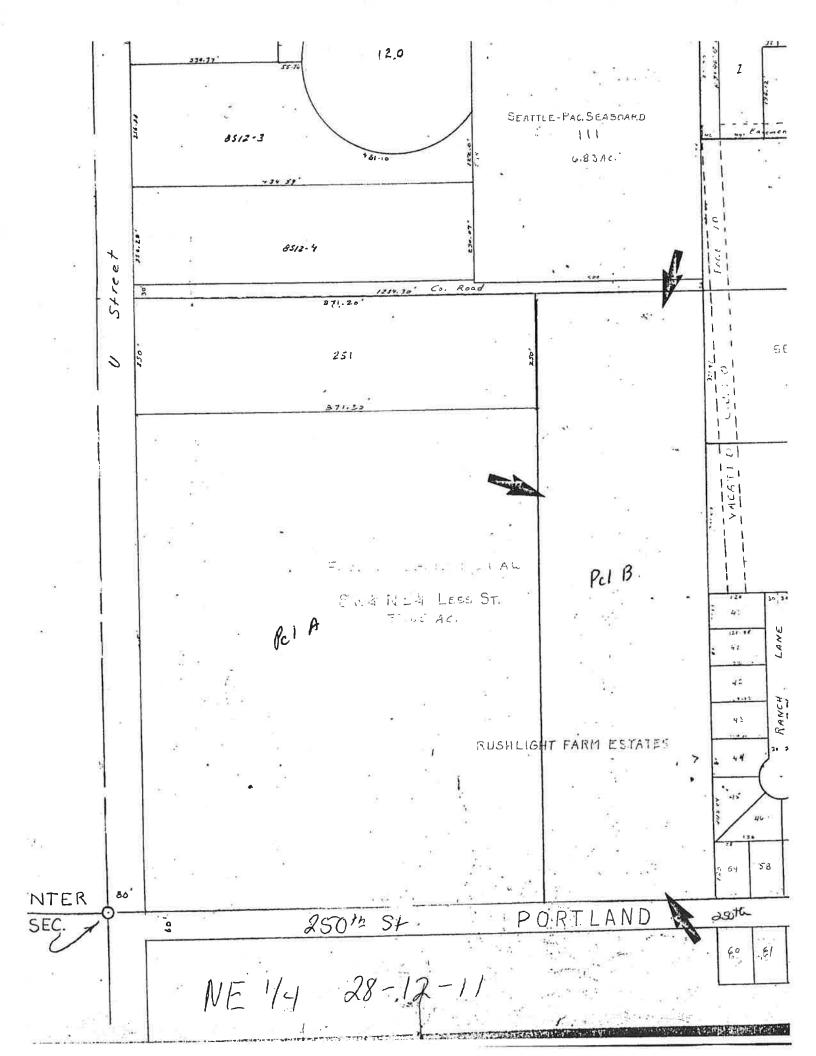

#### RETURN ADDRESS: North Beach Public Development Authority P.O. Box 618 Ocean Park, WA 98640 **DOCUMENT TITLE: Utility Easement** REFERENCE NUMBER(S) of Documents assigned or released:

of document. Additional names on page GRANTOR(S) (Last name first, then first name and middle initial) 1. Geraldine J. McDaneld 2. 3. Additional names on page of document GRANTEE(S) (Last name first, then first name and middle initial) 1. North Beach Public Development Authority 3. Additional names on page of document **LEGAL DESCRIPTION:** Parcel 3 and 4 of Short Plat 85-12 Section 33, Township 12N, Range 11 West Additional legals on page of document ASSESSOR'S 11 DIGYT PARCEL NUMBER

Portion of Parcel 3-#12113385124 Portion of Parcel 4-#12113385123

Additional assessor's parcel numbers on page

of document.

( )Assessor's parcel number not yet assigned.

AFFIDAVIT: EMERGENCY NON-STANDARD RECORDING

#### **GRANT OF EASEMENT**

KNOW ALL MEN BY THESE PRESENTS, that Geraldine J. McDaneld, grantor, in consideration of TEN and no/100 (\$10.00) DOLLARS, and other valuable considerations, to her paid by NORTH BEACH PUBLIC DEVELOPMENT AUTHORITY, grantee, a publicly owned water utility, do hereby create, convey and grant unto said grantee a perpetual, non-exclusive 25 foot wide Utility Easement to install, maintain and replace a water line and electric utility over and across Parcel 3 and 4 of Short Plat 85-12 Section 33, Township 12N, Range 11 West described as follows:

Commencing at the quarter corner common to Sections 28 and 33, Township 12 North, Range 11 West, Willamette Meridian, Pacific County, Washington; thence S 86° 27' 34" E 80.00 feet along said section line to the easterly right-of-way line of "U" Street; thence S 3° 42' 28" W along the east right-of-way line of "U" Street 1294.90 feet to a point 30 feet north of the south line of the NW 1/4 of the NE 1/4; thence S 86° 28' 34" E parallel to said south line of the NW 1/4 of the NE 1/4 521.80 feet to the centerline of the 25 foot wide easement and the Point of Beginning:

Thence N 3° 42' 28" E parallel to the right-of-way of "U" Street 280 feet more or less to the southerly boundary of Tax Lot 120 a parcel of land conveyed to Ocean Bay Water Company for the purpose of a well field, all located in Section 33, Township 12 North, Range 11 West, Willamette Meridian, Pacific County, Washington. Granting of said casement bars the grantor from constructing any permanent feature on the above described easement.