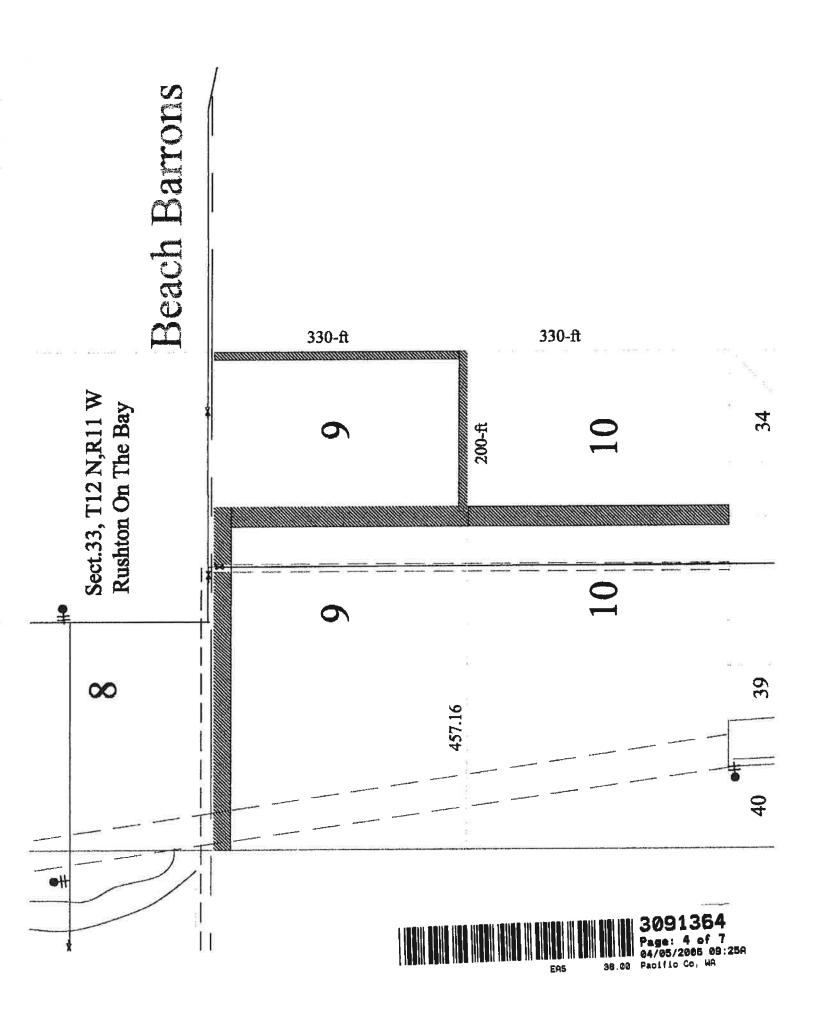

#### LEGAL DESCRIPTION OF EASEMENTS TO BE RELEASED

A parcel of land located in Tract 8 of RUSHTON ON THE BAY, according to the plat recorded in Volume D3 of Plats, pages 182 and 183, Pacific County, Washington, being a circle with a 200 foot radius the center point of which is located 27.17 feet North of the South line of said Tract 8 and 112.88 feet West of the East line of said Tract 8; (per Quit Claim Deed, AFN 62494)

- 1. Easement in favor of Ocean Bay Water Company for use and maintenance of existing water lines on Tract 8, Rushton on the Bay, recorded June 15, 1984 in Volume 8406, Page 407, under Auditor's File No. 62493.
- 2. Easement for ingress and egress 10 feet in width granted to Ocean Bay Water Company, over and across the Southerly 10 feet of Tract 8, Rushton on Bay, recorded June 15, 1984 in Volume 8406, Page 407, under Auditor's File No. 62493.
- 3. Non-exclusive easement for ingress and egress 30 feet in width over and across the South 30 feet of the West 30 feet of Tract 8, Rushlom on the Bay, recorded June 15, 1984 in Volume 8406, Page 407, under Auditor's File No. 62493.
- 4. Agreement between Ocean Bay Water Company and Neal D. Emond and Barbara J. Emond, regarding the water line and access easements on Tract 8, Rushton on the Bay. Said agreement stipulates in part that Ocean Bay Water Company is to provide the Emonds with water at no charge during their lifetime or until such time as they convey title to said tract, recorded April 8, 1987 in Volume 8704, Page 266, under Auditor's File No. 81851.
- 5. Easement for ingress, egress and for installation, maintenance and use of existing water lines in favor of Ocean Bay Water Company over and across Tax Lot 111, Section 33, Township 12 North, Range 11 West, W.M., as disclosed by deed recorded July 27, 1981 in Volume 8107, Page 655.
- Easement for ingress and egress granted to Ocean Bay Water Company over and across the South 26 feet of the East 500 feet of Tax 3, Section 33, Township 12 North, Range 11 West, W.M., recorded June 30, 1969 in Volume 220, Page 544, under Auditor's File No. 60633, and amended August 3, 1978 in Volume 7808, Page 70, under Auditor's File No. 18734.

A-I

- 7. Easement for underground water pipeline and for access to well site granted to Ocean's Bay Water Company, being a strip 10 feet wide, the centerline of which extends Westerly from the center point of the above described Parcel 6, running parallel to the North line of Section 33, Township 12 North, Range 11 West and terminating at the East line of Broadway ('V') Street, recorded August 3, 1978 in Volume 7808, Page 69.
- 8. Easement for waterlines delineated on the plats of Rushlight Farm Estates and Rushlight Manor Estates, copies attached.
- 9. Easement for a well site reserved by Ocean Bay Water Company, with a radius of 200 feet, the center point of which is located 27.17 feet North of the South line of Tract 8, Rushton on the Bay, and 112.88 feet West of the East line of said Tract 8, recorded June 15, 1984 in Volume 8406, Page 408, under Auditor's File No. 62494.

1. A circular parcel of land with a radius of 200 feet, the center point of which is located as follows: Beginning at the Northwest corner of the Northeist quarter of Section 33, Twp. 12 N., Range 11 W.W.M., Pacific County, Washington, thence S 89°59° 03" E along the North line of maid northeast quarter a distance of 664.14 feet, thence thence S 0°12'35" W a distance of 812.35, to the center of said such circular percol. (The well site above described was conveyed by doed recorded under Aud. file No. 60663, and this deed expands the sair from 10 1 feet radius to 60663, and this deed expands the site from 10) foot radius to 200 foot radius).