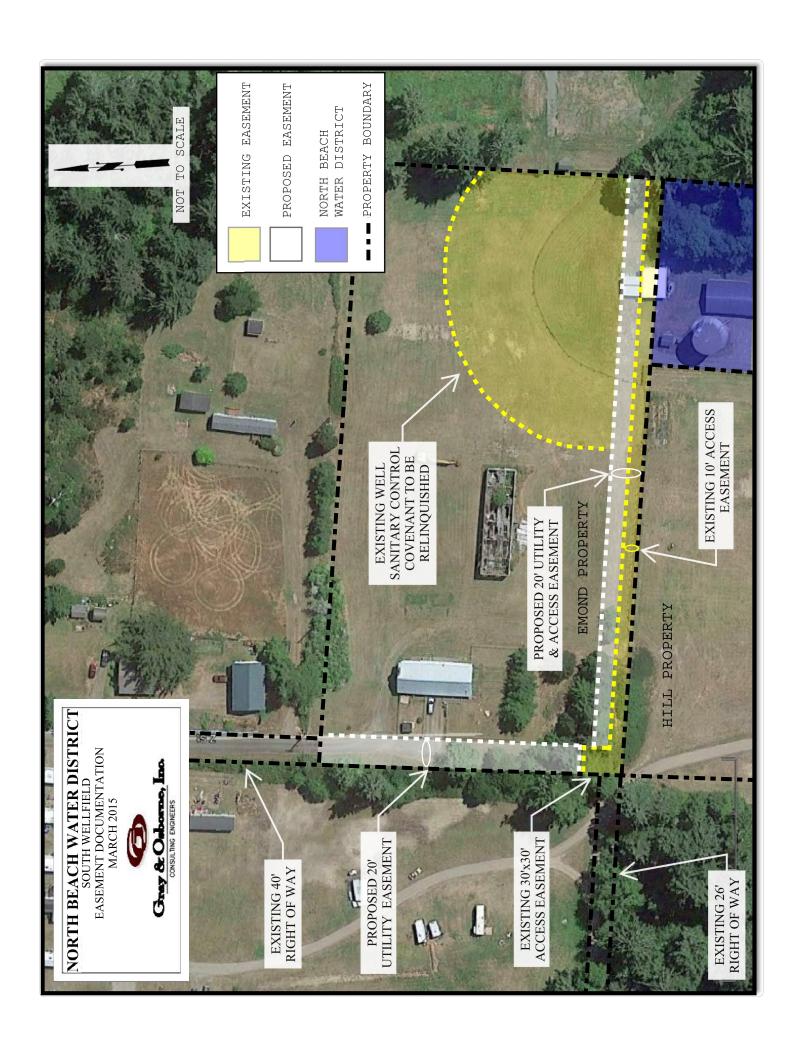

#### LEGAL DESCRIPTION OF EASEMENT TO BE GRANTED

A perpetual easement for Utilities and Access across the South 20.00 feet of said Tract 8, TOGETHER WITH a perpetual easement for Utilities across the West 20.00 feet of said Tract 8, excepting therefrom the South 20.00 feet thereof.

#### LEGAL DESCRIPTION OF EASEMENTS TO BE RELEASED

A parcel of land located in Tract 8 of RUSHTON ON THE BAY, according to the plat recorded in Volume D3 of Plats, pages 182 and 183, Pacific County, Washington, being a circle with a 200 foot radius the center point of which is located 27.17 feet North of the South line of said Tract 8 and 112.88 feet West of the East line of said Tract 8; (per Quit Claim Deed, AFN 62494)

#### TOGETHER WITH

An easement for ingress and egress over the southerly 10 feet of said Tract 8; (per Real Estate Contract, AFN 62493)

#### TOGETHER WITH

An easement 30' in width for ingress and egress over and across the southwest corner of said Tract 8, to be situated as close as possible to the southwest corner of Tract 8. (Per Real Estate Contract, AFN 62493)