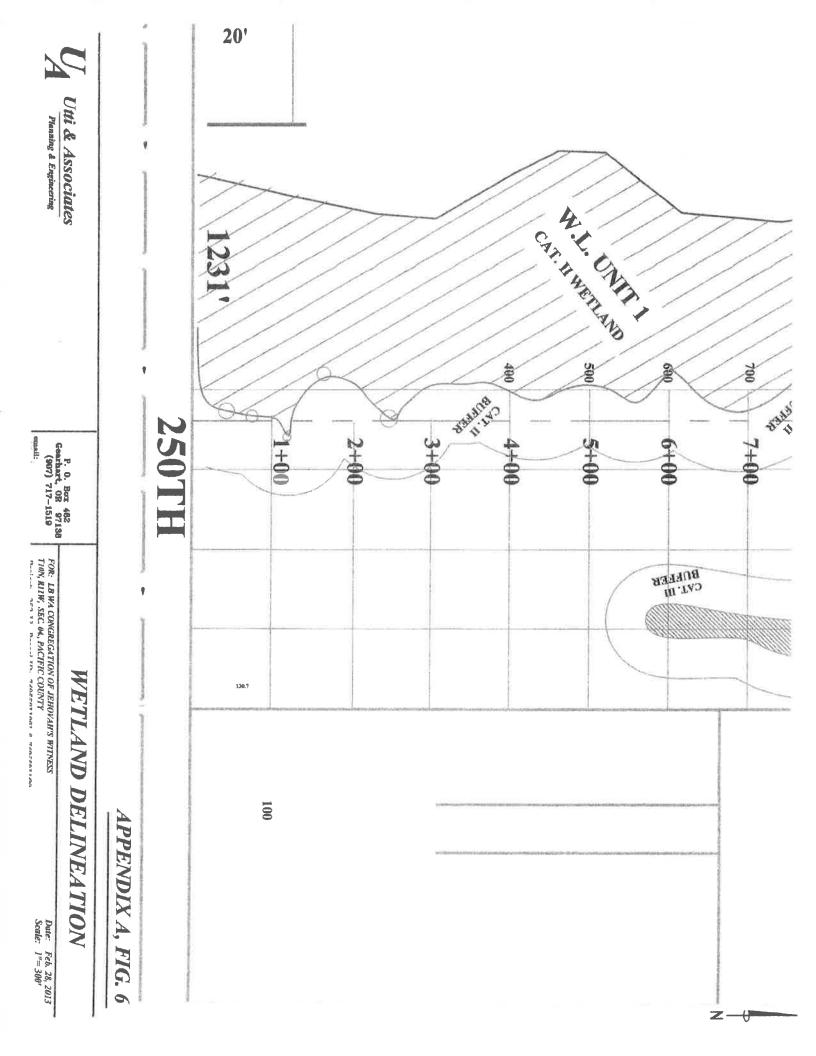

# WETLAND DELINEATION

APPENDIX A, FIG. 6

EN WATER Utti & Associates Planning & Engineering 800 Hald Ha 900 1100 1200 1000 Walder of the Control 13+00 8+00 P. O. Box 482 Gearhart, OR 97138 (907) 717-1519 360' CAT.I W.L. 50' Buffer W.L. UNIT 2 CAT. III BUFFER 601 WETLAND DELINEATION (typ.) 1001 APPENDIX A, FIG. 6 657' 657'

FOR: LB WA CONGREGATION OF JEHOVAH'S WITNESS
TION, RAIN, SEC. BA, PACIFIC COUNTY
Prolam: 752-12 Proval In: 74045011001 & 7404501100

Date: Feb. 28, 2013 Scale: 1"= 300"

● = FOUND REBAR & CAP, "FERRIER" PER SURVEY BK. 13, PG. 83