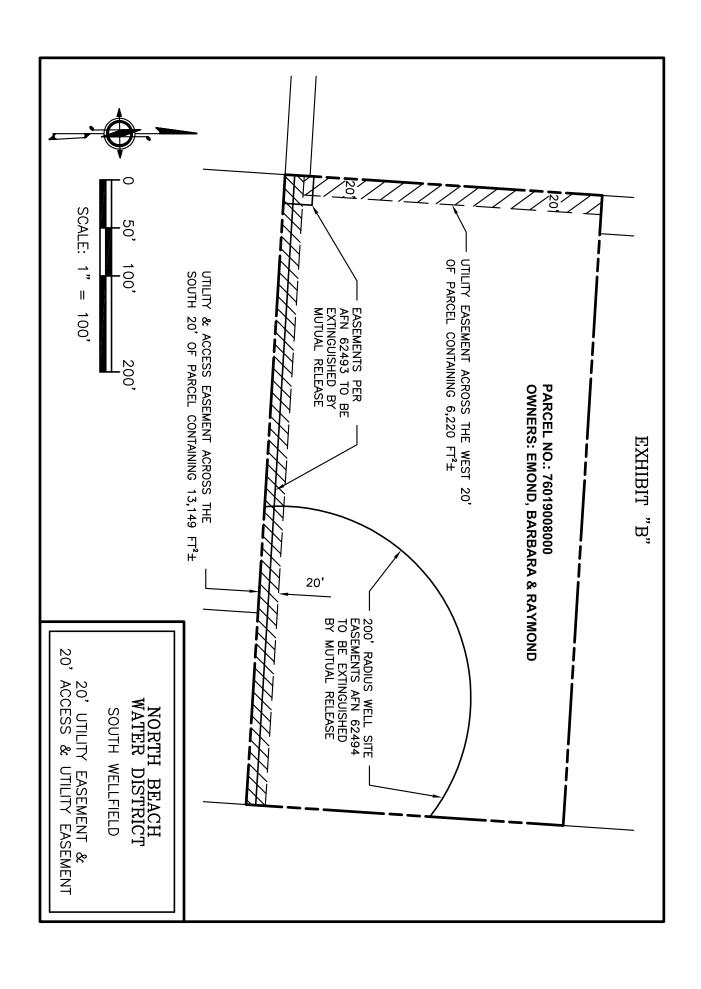

#### LEGAL DESCRIPTION OF EASEMENT TO BE GRANTED

A perpetual easement for Utilities and Access across the South 20.00 feet of said Tract 8, TOGETHER WITH a perpetual easement for Utilities across the West 20.00 feet of said Tract 8, excepting therefrom the South 20.00 feet thereof.

#### LEGAL DESCRIPTION OF EASEMENTS TO BE RELEASED

A parcel of land located in Tract 8 of RUSHTON ON THE BAY, according to the plat recorded in Volume D3 of Plats, pages 182 and 183, Pacific County, Washington, being a circle with a 200 foot radius the center point of which is located 27.17 feet North of the South line of said Tract 8 and 112.88 feet West of the East line of said Tract 8; (per Quit Claim Deed, AFN 62494)

- 1. Easement in favor of Ocean Bay Water Company for use and maintenance of existing water lines on Tract 8, Rushton on the Bay, recorded June 15, 1984 in Volume 8406, Page 407, under Auditor's File No. 62493.
- 2. Easement for ingress and egress 10 feet in width granted to Ocean Bay Water Company, over and across the Southerly 10 feet of Tract 8, Rushton on Bay, recorded June 15, 1984 in Volume 8406, Page 407, under Auditor's File No. 62493.
- 3. Non-exclusive easement for ingress and egress 30 feet in width over and across the South 30 feet of the West 30 feet of Tract 8, Rushlom on the Bay, recorded June 15, 1984 in Volume 8406, Page 407, under Auditor's File No. 62493.
- 4. Agreement between Ocean Bay Water Company and Neal D. Emond and Barbara J. Emond, regarding the water line and access easements on Tract 8, Rushton on the Bay. Said agreement stipulates in part that Ocean Bay Water Company is to provide the Emonds with water at no charge during their lifetime or until such time as they convey title to said tract, recorded April 8, 1987 in Volume 8704, Page 266, under Auditor's File No. 81851.
- 5. Easement for ingress, egress and for installation, maintenance and use of existing water lines in favor of Ocean Bay Water Company over and across Tax Lot 111, Section 33, Township 12 North, Range 11 West, W.M., as disclosed by deed recorded July 27, 1981 in Volume 8107, Page 655.
- Easement for ingress and egress granted to Ocean Bay Water Company over and across the South 26 feet of the East 500 feet of Tax 3, Section 33, Township 12 North, Range 11 West, W.M., recorded June 30, 1969 in Volume 220, Page 544, under Auditor's File No. 60633, and amended August 3, 1978 in Volume 7808, Page 70, under Auditor's File No. 18734.

A-I

- 7. Easement for underground water pipeline and for access to well site granted to Ocean's Bay Water Company, being a strip 10 feet wide, the centerline of which extends Westerly from the center point of the above described Parcel 6, running parallel to the North line of Section 33, Township 12 North, Range 11 West and terminating at the East line of Broadway ('V') Street, recorded August 3, 1978 in Volume 7808, Page 69.
- 8. Easement for waterlines delineated on the plats of Rushlight Farm Estates and Rushlight Manor Estates, copies attached.
- 9. Easement for a well site reserved by Ocean Bay Water Company, with a radius of 200 feet, the center point of which is located 27.17 feet North of the South line of Tract 8, Rushton on the Bay, and 112.88 feet West of the East line of said Tract 8, recorded June 15, 1984 in Volume 8406, Page 408, under Auditor's File No. 62494.