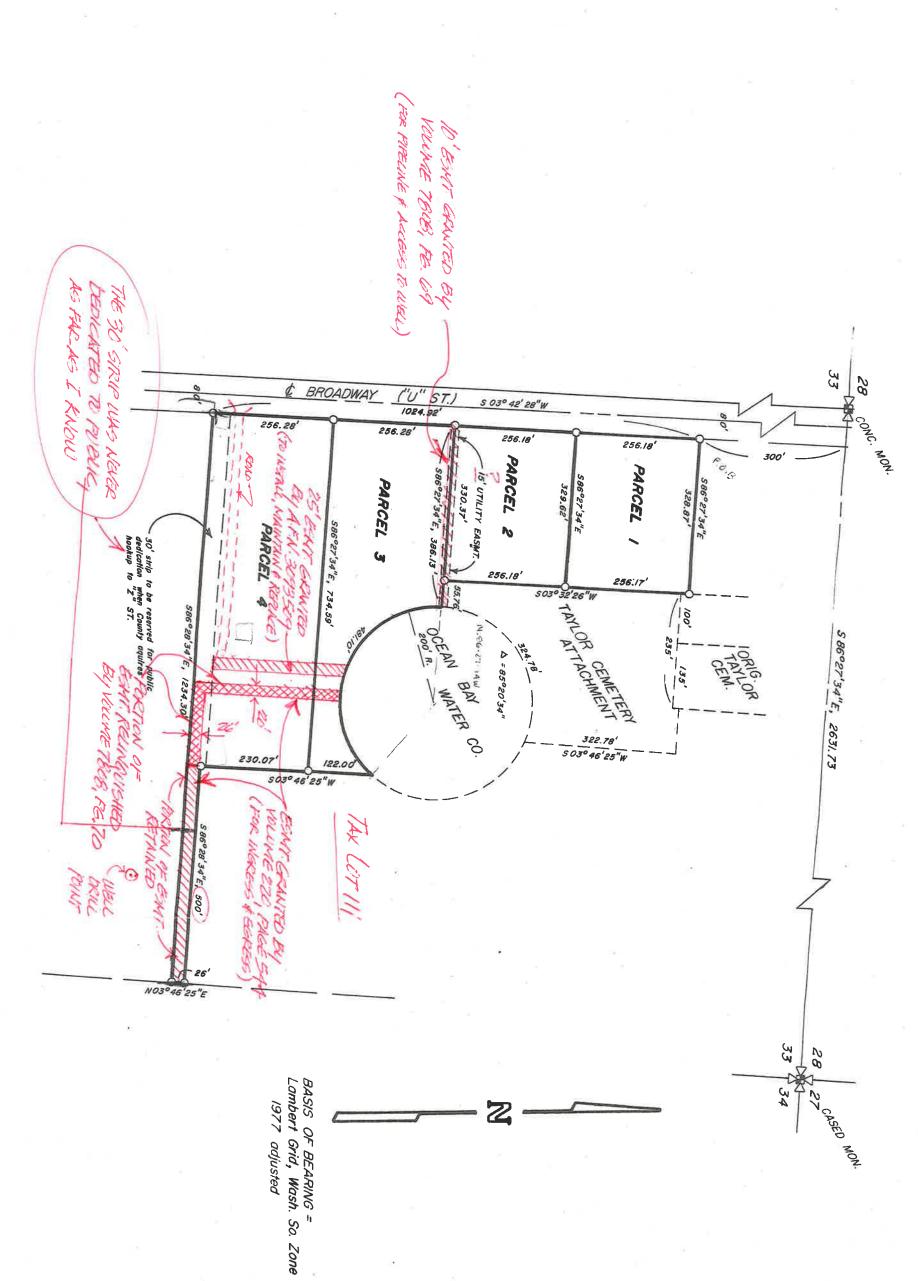

#### **GRANT OF EASEMENT**

KNOW ALL MEN BY THESE PRESENTS, that Geraldine J. McDaneld, grantor, in consideration of TEN and no/100 (\$10.00) DOLLARS, and other valuable considerations, to her paid by NORTH BEACH PUBLIC DEVELOPMENT AUTHORITY, grantee, a publicly owned water utility, do hereby create, convey and grant unto said grantee a perpetual, non-exclusive 25 foot wide Utility Easement to install, maintain and replace a water line and electric utility over and across Parcel 3 and 4 of Short Plat 85-12 Section 33, Township 12N, Range 11 West described as follows:

Commencing at the quarter corner common to Sections 28 and 33, Township 12 North, Range 11 West, Willamette Meridian, Pacific County, Washington; thence S 86° 27' 34" E 80.00 feet along said section line to the easterly right-of-way line of "U" Street; thence S 3° 42' 28" W along the east right-of-way line of "U" Street 1294.90 feet to a point 30 feet north of the south line of the NW 1/4 of the NE 1/4; thence S 86° 28' 34" E parallel to said south line of the NW 1/4 of the NE 1/4 521.80 feet to the centerline of the 25 foot wide easement and the Point of Beginning:

Thence N 3° 42' 28" E parallel to the right-of-way of "U" Street 280 feet more or less to the southerly boundary of Tax Lot 120 a parcel of land conveyed to Ocean Bay Water Company for the purpose of a well field, all located in Section 33, Township 12 North, Range 11 West, Willamette Meridian, Pacific County, Washington. Granting of said casement bars the grantor from constructing any permanent feature on the above described easement.