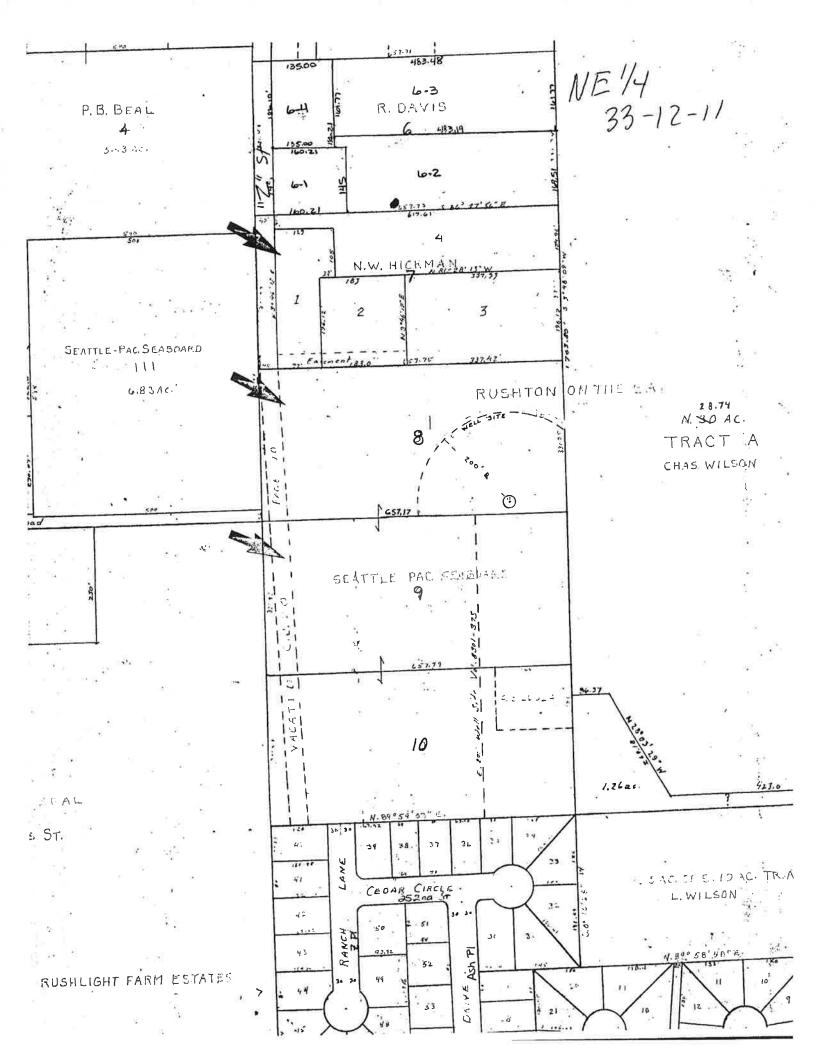

#### LEGAL DESCRIPTION OF GRANTOR'S PROPERTY

Tract 8, RUSHTON ON THE BAY, according to the plat recorded in Volume D-3 of Plats, page 182, in Pacific County, Washington. (Per Real Estate Contract, AFN 62493)

#### LEGAL DESCRIPTION OF EASEMENT TO BE GRANTED

A perpetual easement for Utilities and Access across the South 20.00 feet of said Tract 8, TOGETHER WITH a perpetual easement for Utilities across the West 20.00 feet of said Tract 8, excepting therefrom the South 20.00 feet thereof.

#### LEGAL DESCRIPTION OF EASEMENTS TO BE RELEASED

A parcel of land located in Tract 8 of RUSHTON ON THE BAY, according to the plat recorded in Volume D3 of Plats, pages 182 and 183, Pacific County, Washington, being a circle with a 200 foot radius the center point of which is located 27.17 feet North of the South line of said Tract 8 and 112.88 feet West of the East line of said Tract 8; (per Quit Claim Deed, AFN 62494)

#### TOGETHER WITH

An easement for ingress and egress over the southerly 10 feet of said Tract 8; (per Real Estate Contract, AFN 62493)

#### TOGETHER WITH

An easement 30' in width for ingress and egress over and across the southwest corner of said Tract 8, to be situated as close as possible to the southwest corner of Tract 8. (Per Real Estate Contract, AFN 62493)

A circular parcel of land with a radius of 200 feet, the center of which located as follows:

Beginning at the Northwest corner of the Northeast quarter of Section 33, Township 12 North, Range 11 West, W.M., Pacific County, Washington; thence South 89°59'03" East along the North line of said Northeast quarter a distance of 664.14 feet thence South 0°12'35" West a distance of 812.35 feet to the center of said circular parcel.

- 1. Easement in favor of Ocean Bay Water Company for use and maintenance of existing water lines on Tract 8, Rushton on the Bay, recorded June 15, 1984 in Volume 8406, Page 407, under Auditor's File No. 62493.
- 2. Easement for ingress and egress 10 feet in width granted to Ocean Bay Water Company, over and across the Southerly 10 feet of Tract 8, Rushton on Bay, recorded June 15, 1984 in Volume 8406, Page 407, under Auditor's File No. 62493.
- 3. Non-exclusive easement for ingress and egress 30 feet in width over and across the South 30 feet of the West 30 feet of Tract 8, Rushlom on the Bay, recorded June 15, 1984 in Volume 8406, Page 407, under Auditor's File No. 62493.
- 4. Agreement between Ocean Bay Water Company and Neal D. Emond and Barbara J. Emond, regarding the water line and access easements on Tract 8, Rushton on the Bay. Said agreement stipulates in part that Ocean Bay Water Company is to provide the Emonds with water at no charge during their lifetime or until such time as they convey title to said tract, recorded April 8, 1987 in Volume 8704, Page 266, under Auditor's File No. 81851.
- 5. Easement for ingress, egress and for installation, maintenance and use of existing water lines in favor of Ocean Bay Water Company over and across Tax Lot 111, Section 33, Township 12 North, Range 11 West, W.M., as disclosed by deed recorded July 27, 1981 in Volume 8107, Page 655.
- Easement for ingress and egress granted to Ocean Bay Water Company over and across the South 26 feet of the East 500 feet of Tax 3, Section 33, Township 12 North, Range 11 West, W.M., recorded June 30, 1969 in Volume 220, Page 544, under Auditor's File No. 60633, and amended August 3, 1978 in Volume 7808, Page 70, under Auditor's File No. 18734.

A-I

- 7. Easement for underground water pipeline and for access to well site granted to Ocean's Bay Water Company, being a strip 10 feet wide, the centerline of which extends Westerly from the center point of the above described Parcel 6, running parallel to the North line of Section 33, Township 12 North, Range 11 West and terminating at the East line of Broadway ('V') Street, recorded August 3, 1978 in Volume 7808, Page 69.
- 8. Easement for waterlines delineated on the plats of Rushlight Farm Estates and Rushlight Manor Estates, copies attached.
- 9. Easement for a well site reserved by Ocean Bay Water Company, with a radius of 200 feet, the center point of which is located 27.17 feet North of the South line of Tract 8, Rushton on the Bay, and 112.88 feet West of the East line of said Tract 8, recorded June 15, 1984 in Volume 8406, Page 408, under Auditor's File No. 62494.

10. Easement for ingress and egress granted to Ocean Bay Water Company over and across a 20 foot strip, the centerline of which begins at Well No. 2 and extends due South to a point which is 26 feet North of the South line of the Northwest quarter of Section 33, Township 12 North, Range 11 West, W.M., recorded June 30, 1969 in Volume 220, Page 554, under Auditor's File No. 60633.