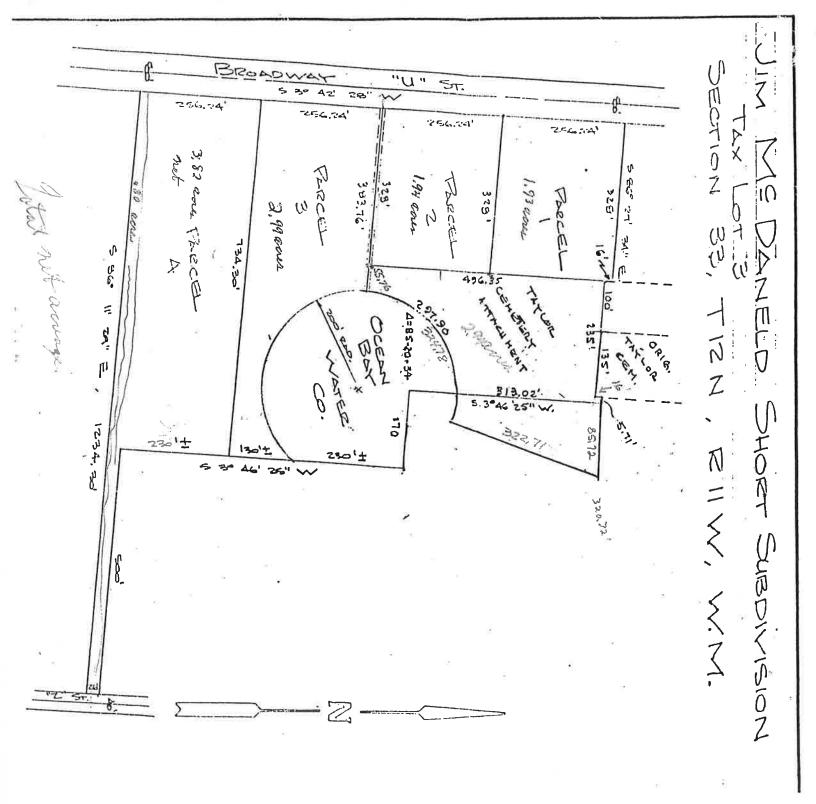

# Quit Claim Deed

GRANTORS, J fe OD OD McDaneld and ldine 4 McDan O 10 C C ಚಿದ್ದ ಟ್ರ

for and in consideration of Gift. ç o the Fubl1

cii G County, Uì 4 33  $\leftarrow$ 0 1 Weshin 0

the following described real estate, together with all after acquired title of the situated in the County of grantor(s) therein: H H C State of Washington,

of terly, 4.00 ft of-way 1 of-way 30 and being /2 of a f Commencing at the 1/4 corner between Sections 28 and 33 of Section 12 North, Range 11 West, Willamette Meridian; thence \$.86027,34%. 80.00 feet along section line to the easterly right-of-way line of Broadway Avenue; thence \$.3042,28%. along right-of-way 1324.92 feet to Point of Beginning:

Thence \$.86028,34%. along the southerly line of the N.W. 1/4 of the N.E. 1/4 1234.30 feet to the easterly line of the N.W. 1/4 thence N.3046,25%. 26.00 feet along said easterly line; thence N.86028,34%. 500.00 feet; thence N.3046,25%. 4.00 feet; thence N.86028,34%. 500.00 feet; thence N.3046,25%. 4.00 feet; thence N.86028,34%. 734.33 feet to the easterly right-of-way line of Broadway Avenue; thence \$3.3042,28%. along right-and being intended solely for the purpose of providing the northerly 1/2 of a future 60 foot roadway.

# Quit Claim Deed

THE GRANTOR end wi د l fe O 68 McDaneld pnd Ger. Œ, idine C4 McDan eld C. 80 ជ

for and in consideration of eift ţ the Fublic

| quit claims å ት Ö 111 G County,

U

30

(1)

0 1

Washington

 $\leftarrow$ 

State of Washington,

together with all after acquired title of the the following described real estate, situated in the County of grantor(s) therein: 면 clfi

Sections 28 and 33 of te Meridian; thence te to the easterly right. 3042128"W. along right.

Commencing at the 1/4 corner between Sections 28 and 33 of Township 12 North, Range 11 West, Willsmette Meridian; thence \$.86°27'34"E. 80.00 feet along section line to the easterly right-of-way line of Broadway Avenue; thence \$.3°42'28"W. along right-of-way 1324.92 fget to Point of Beginning:

Thence \$.86°28'34"E. along the southerly line of the N.W. 1/4 of the N.E. 1/4; thence N.3°46'25"E. 26.00 feet along said easterly line; thence N.86°28'34"W. 500.00 feet; thence N.3°46'25"E. 4.00 feet; thence N.86°28'34"W.734.33 feet to the easterly right-of-way line of Broadway Avenue; thence \$.3°42'28"W. along right-of-way 30.00 feet to the Point of Beginning, containing 0.80 acres and being intended solely for the purpose of providing the northerly 1/2 of a future 60 foot roadway.