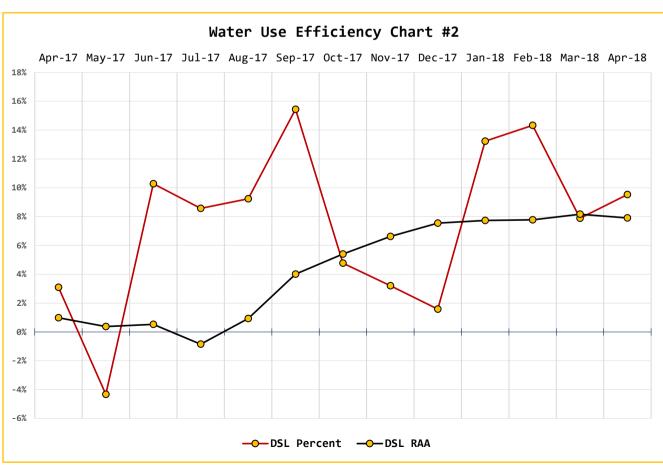

## General Manager's Report

| Report on                                                     | Water System Operations for:                              | June,2018              |                |                    |
|---------------------------------------------------------------|-----------------------------------------------------------|------------------------|----------------|--------------------|
|                                                               | Metering Period:                                          | 1-Apr-18               | - THRU -       | 30-Apr-18          |
|                                                               | Billing Period:                                           | 1-May-18               | - THRU -       | 15-May-18          |
|                                                               | Activity Period:                                          | 1-May-18               | - THRU -       | 31-May-18          |
| (MG= Million Gallons)                                         | (Mg/L= milligrams per liter) (Ug/L= micrograms per liter) | (MCL= Maximum Cont     | aminant Level) | (c.f.= Cubic Feet) |
|                                                               | <b>Total Water Pump</b> From All Wells in                 | n Metering Period (    | TWP)           | 6.6337             |
|                                                               | Total Water Sc                                            | old in Metering Period | t 📃            | 5.5539             |
|                                                               | Total Filter Plant Backwash Wat                           | er in Metering Period  | t 📃            | 0.1773             |
|                                                               | Total Water Main Flushing Wat                             | er in Metering Period  | t 📃            | 0.2250             |
|                                                               | Total Other Authorized Water U                            | Jse in Metering Period | t 📃            | 0.0456             |
|                                                               | Total Authorized Consumption in                           | n Metering Period (    | TAC)           | 6.0018             |
|                                                               | Total <b>Distribution System Leakage</b> in               | n Metering Period (    | DSL)           | 0.6319             |
|                                                               | Percentage of D                                           | OSL in Metering Period | i 📋            | 9.5%               |
|                                                               | 12 Month                                                  | Running Total of TWF   | · [            | 90.3780            |
|                                                               | 12 Month                                                  | Running Total of TAC   |                | 88.8548            |
|                                                               | 12 Month                                                  | Running Total of DSL   | . [            | 7.3944             |
|                                                               | 12 Month Average                                          | e of Percentage of DSL | - [            | 7.9%               |
| 2,617                                                         | Residential Accounts                                      | Paid Base Rates Tot    | aling:         | 107,422.00         |
| 102                                                           | Commercial Accounts                                       | Paid Base Rates Tot    | aling:         | 7,981.00           |
| 5,624                                                         | 100 cf. Residential Consumption                           | at \$0.0325 p          | er c.f.        | 19,122.00          |
| 1,801                                                         | 100 cf. Commercial Consumption                            | at \$0.0350 p          | er c.f.        | 6,844.00           |
| 4                                                             | Fire-Flow Accounts                                        | Paid Base Rates Tot    | aling:         | 764.00             |
| 5,450.00                                                      | Surfside Contract + 174.00                                | Reimbursements         | s =            | 5,624.00           |
|                                                               |                                                           | Other I                | Income:        | 4,363.00           |
|                                                               | Total Amount Bi                                           | illed in Billing Pe    | riod           | 152,120.00         |
|                                                               | Total Accoun                                              | ts Past Due in Bill    | ing Perio      | d <b>276</b>       |
|                                                               | Total Nu                                                  | mber of Properties     | with Liens     | s <b>34</b>        |
|                                                               | Total Accounts Locked Off for bei                         | ng past due in Bill    | ling Period    | d 3                |
| Total Number of Water Main Locates Completed in Activity Peri |                                                           |                        |                | d <b>25</b>        |
|                                                               | Total Number of Water Quality                             | Complaints in Activ    | vity Period    | d <b>2</b>         |
|                                                               | Total Number of Customer Ser                              | vice Calls in Activ    | vity Period    | d <b>65</b>        |
|                                                               | Total Number of Customer Valves                           | Installed in Activ     | vity Period    | d <b>0</b>         |
|                                                               | Total Number of New Services                              | Installed in Activ     | vity Period    | d <b>2</b>         |
|                                                               | Wat                                                       | er Quality Report -    | · Microbia     | 1 Good Bad         |
|                                                               |                                                           | Routine Colifor        |                | <b> </b>           |
| Investigative Coliform Bacteri                                |                                                           |                        | <del> </del>   |                    |
|                                                               |                                                           | er Quality Report -    |                | <del></del>        |
|                                                               |                                                           | Arsenic (RAA) (MCL     | _              |                    |