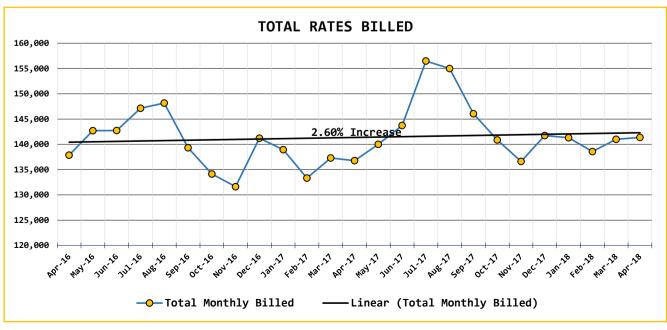

## General Manager's Report

| Report on                                                     | Water System Operations for:                              | June,2018              |                |                    |
|---------------------------------------------------------------|-----------------------------------------------------------|------------------------|----------------|--------------------|
|                                                               | Metering Period:                                          | 1-Apr-18               | - THRU -       | 30-Apr-18          |
|                                                               | Billing Period:                                           | 1-May-18               | - THRU -       | 15-May-18          |
|                                                               | Activity Period:                                          | 1-May-18               | - THRU -       | 31-May-18          |
| (MG= Million Gallons)                                         | (Mg/L= milligrams per liter) (Ug/L= micrograms per liter) | (MCL= Maximum Cont     | aminant Level) | (c.f.= Cubic Feet) |
|                                                               | <b>Total Water Pump</b> From All Wells in                 | n Metering Period (    | TWP)           | 6.6337             |
|                                                               | Total Water Sc                                            | old in Metering Period | t 📃            | 5.5539             |
|                                                               | Total Filter Plant Backwash Wat                           | er in Metering Period  | t 📃            | 0.1773             |
|                                                               | Total Water Main Flushing Wat                             | er in Metering Period  | t 📃            | 0.2250             |
|                                                               | Total Other Authorized Water U                            | Jse in Metering Period | t 📃            | 0.0456             |
|                                                               | Total Authorized Consumption in                           | n Metering Period (    | TAC)           | 6.0018             |
|                                                               | Total <b>Distribution System Leakage</b> in               | n Metering Period (    | DSL)           | 0.6319             |
|                                                               | Percentage of D                                           | OSL in Metering Period | i 📋            | 9.5%               |
|                                                               | 12 Month                                                  | Running Total of TWF   | · [            | 90.3780            |
|                                                               | 12 Month                                                  | Running Total of TAC   |                | 88.8548            |
|                                                               | 12 Month                                                  | Running Total of DSL   | . [            | 7.3944             |
|                                                               | 12 Month Average                                          | e of Percentage of DSL | - [            | 7.9%               |
| 2,617                                                         | Residential Accounts                                      | Paid Base Rates Tot    | aling:         | 107,422.00         |
| 102                                                           | Commercial Accounts                                       | Paid Base Rates Tot    | aling:         | 7,981.00           |
| 5,624                                                         | 100 cf. Residential Consumption                           | at \$0.0325 p          | er c.f.        | 19,122.00          |
| 1,801                                                         | 100 cf. Commercial Consumption                            | at \$0.0350 p          | er c.f.        | 6,844.00           |
| 4                                                             | Fire-Flow Accounts                                        | Paid Base Rates Tot    | aling:         | 764.00             |
| 5,450.00                                                      | Surfside Contract + 174.00                                | Reimbursements         | s =            | 5,624.00           |
|                                                               |                                                           | Other I                | Income:        | 4,363.00           |
|                                                               | Total Amount Bi                                           | illed in Billing Pe    | riod           | 152,120.00         |
|                                                               | Total Accoun                                              | ts Past Due in Bill    | ing Perio      | d <b>276</b>       |
|                                                               | Total Nu                                                  | mber of Properties     | with Liens     | s <b>34</b>        |
|                                                               | Total Accounts Locked Off for bei                         | ng past due in Bill    | ling Period    | d 3                |
| Total Number of Water Main Locates Completed in Activity Peri |                                                           |                        |                | d <b>25</b>        |
|                                                               | Total Number of Water Quality                             | Complaints in Activ    | vity Period    | d <b>2</b>         |
|                                                               | Total Number of Customer Ser                              | vice Calls in Activ    | vity Period    | d <b>65</b>        |
|                                                               | Total Number of Customer Valves                           | Installed in Activ     | vity Period    | d <b>0</b>         |
|                                                               | Total Number of New Services                              | Installed in Activ     | vity Period    | d <b>2</b>         |
|                                                               | Wat                                                       | er Quality Report -    | · Microbia     | 1 Good Bad         |
|                                                               |                                                           | Routine Colifor        |                | <b> </b>           |
| Investigative Coliform Bacteri                                |                                                           |                        | <del> </del>   |                    |
|                                                               |                                                           | er Quality Report -    |                | <del></del>        |
|                                                               |                                                           | Arsenic (RAA) (MCL     | _              |                    |