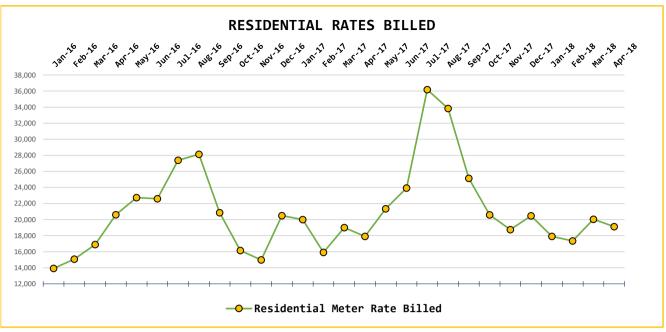

## General Manager's Report

| Report on                                                     | Water System Operations for:                              | June,2018              |                |                    |
|---------------------------------------------------------------|-----------------------------------------------------------|------------------------|----------------|--------------------|
|                                                               | Metering Period:                                          | 1-Apr-18               | - THRU -       | 30-Apr-18          |
|                                                               | Billing Period:                                           | 1-May-18               | - THRU -       | 15-May-18          |
|                                                               | Activity Period:                                          | 1-May-18               | - THRU -       | 31-May-18          |
| (MG= Million Gallons)                                         | (Mg/L= milligrams per liter) (Ug/L= micrograms per liter) | (MCL= Maximum Cont     | aminant Level) | (c.f.= Cubic Feet) |
|                                                               | <b>Total Water Pump</b> From All Wells in                 | n Metering Period (    | TWP)           | 6.6337             |
|                                                               | Total Water Sc                                            | old in Metering Period | t 📃            | 5.5539             |
|                                                               | Total Filter Plant Backwash Wat                           | er in Metering Period  | t 📃            | 0.1773             |
|                                                               | Total Water Main Flushing Wat                             | er in Metering Period  | t 📃            | 0.2250             |
|                                                               | Total Other Authorized Water U                            | Jse in Metering Period | t 📃            | 0.0456             |
|                                                               | Total Authorized Consumption in                           | n Metering Period (    | TAC)           | 6.0018             |
|                                                               | Total <b>Distribution System Leakage</b> in               | n Metering Period (    | DSL)           | 0.6319             |
|                                                               | Percentage of D                                           | OSL in Metering Period | i 📋            | 9.5%               |
|                                                               | 12 Month                                                  | Running Total of TWF   | · [            | 90.3780            |
|                                                               | 12 Month                                                  | Running Total of TAC   |                | 88.8548            |
|                                                               | 12 Month                                                  | Running Total of DSL   | . [            | 7.3944             |
|                                                               | 12 Month Average                                          | e of Percentage of DSL | - [            | 7.9%               |
| 2,617                                                         | Residential Accounts                                      | Paid Base Rates Tot    | aling:         | 107,422.00         |
| 102                                                           | Commercial Accounts                                       | Paid Base Rates Tot    | aling:         | 7,981.00           |
| 5,624                                                         | 100 cf. Residential Consumption                           | at \$0.0325 p          | er c.f.        | 19,122.00          |
| 1,801                                                         | 100 cf. Commercial Consumption                            | at \$0.0350 p          | er c.f.        | 6,844.00           |
| 4                                                             | Fire-Flow Accounts                                        | Paid Base Rates Tot    | aling:         | 764.00             |
| 5,450.00                                                      | Surfside Contract + 174.00                                | Reimbursements         | s =            | 5,624.00           |
|                                                               |                                                           | Other I                | Income:        | 4,363.00           |
|                                                               | Total Amount Bi                                           | illed in Billing Pe    | riod           | 152,120.00         |
|                                                               | Total Accoun                                              | ts Past Due in Bill    | ing Perio      | d <b>276</b>       |
|                                                               | Total Nu                                                  | mber of Properties     | with Liens     | s <b>34</b>        |
|                                                               | Total Accounts Locked Off for bei                         | ng past due in Bill    | ling Period    | d 3                |
| Total Number of Water Main Locates Completed in Activity Peri |                                                           |                        |                | d <b>25</b>        |
|                                                               | Total Number of Water Quality                             | Complaints in Activ    | vity Period    | d <b>2</b>         |
|                                                               | Total Number of Customer Ser                              | vice Calls in Activ    | vity Period    | d <b>65</b>        |
|                                                               | Total Number of Customer Valves                           | Installed in Activ     | vity Period    | d <b>0</b>         |
|                                                               | Total Number of New Services                              | Installed in Activ     | vity Period    | d <b>2</b>         |
|                                                               | Wat                                                       | er Quality Report -    | · Microbia     | 1 Good Bad         |
|                                                               |                                                           | Routine Colifor        |                | <b> </b>           |
| Investigative Coliform Bacteri                                |                                                           |                        | <del> </del>   |                    |
|                                                               |                                                           | er Quality Report -    |                | <del></del>        |
|                                                               |                                                           | Arsenic (RAA) (MCL     | _              |                    |