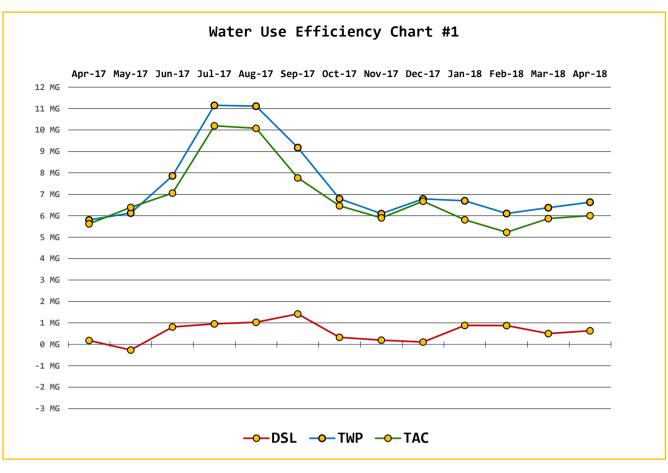

## General Manager's Report

| Report on                                                     | Water System Operations for:                              | June,2018              |                |                    |
|---------------------------------------------------------------|-----------------------------------------------------------|------------------------|----------------|--------------------|
|                                                               | Metering Period:                                          | 1-Apr-18               | - THRU -       | 30-Apr-18          |
|                                                               | Billing Period:                                           | 1-May-18               | - THRU -       | 15-May-18          |
|                                                               | Activity Period:                                          | 1-May-18               | - THRU -       | 31-May-18          |
| (MG= Million Gallons)                                         | (Mg/L= milligrams per liter) (Ug/L= micrograms per liter) | (MCL= Maximum Cont     | aminant Level) | (c.f.= Cubic Feet) |
|                                                               | <b>Total Water Pump</b> From All Wells in                 | n Metering Period (    | TWP)           | 6.6337             |
|                                                               | Total Water Sc                                            | old in Metering Period | t 📃            | 5.5539             |
|                                                               | Total Filter Plant Backwash Wat                           | er in Metering Period  | t 📃            | 0.1773             |
|                                                               | Total Water Main Flushing Wat                             | er in Metering Period  | t 📃            | 0.2250             |
|                                                               | Total Other Authorized Water U                            | Jse in Metering Period | t 📃            | 0.0456             |
|                                                               | Total Authorized Consumption in                           | n Metering Period (    | TAC)           | 6.0018             |
|                                                               | Total <b>Distribution System Leakage</b> in               | n Metering Period (    | DSL)           | 0.6319             |
|                                                               | Percentage of D                                           | OSL in Metering Period | i 📋            | 9.5%               |
|                                                               | 12 Month                                                  | Running Total of TWF   | · [            | 90.3780            |
|                                                               | 12 Month                                                  | Running Total of TAC   |                | 88.8548            |
|                                                               | 12 Month                                                  | Running Total of DSL   | . [            | 7.3944             |
|                                                               | 12 Month Average                                          | e of Percentage of DSL | - [            | 7.9%               |
| 2,617                                                         | Residential Accounts                                      | Paid Base Rates Tot    | aling:         | 107,422.00         |
| 102                                                           | Commercial Accounts                                       | Paid Base Rates Tot    | aling:         | 7,981.00           |
| 5,624                                                         | 100 cf. Residential Consumption                           | at \$0.0325 p          | er c.f.        | 19,122.00          |
| 1,801                                                         | 100 cf. Commercial Consumption                            | at \$0.0350 p          | er c.f.        | 6,844.00           |
| 4                                                             | Fire-Flow Accounts                                        | Paid Base Rates Tot    | aling:         | 764.00             |
| 5,450.00                                                      | Surfside Contract + 174.00                                | Reimbursements         | s =            | 5,624.00           |
|                                                               |                                                           | Other I                | Income:        | 4,363.00           |
|                                                               | Total Amount Bi                                           | illed in Billing Pe    | riod           | 152,120.00         |
|                                                               | Total Accoun                                              | ts Past Due in Bill    | ing Perio      | d <b>276</b>       |
|                                                               | Total Nu                                                  | mber of Properties     | with Liens     | s <b>34</b>        |
|                                                               | Total Accounts Locked Off for bei                         | ng past due in Bill    | ling Period    | d 3                |
| Total Number of Water Main Locates Completed in Activity Peri |                                                           |                        |                | d <b>25</b>        |
|                                                               | Total Number of Water Quality                             | Complaints in Activ    | vity Period    | d <b>2</b>         |
|                                                               | Total Number of Customer Ser                              | vice Calls in Activ    | vity Period    | d <b>65</b>        |
|                                                               | Total Number of Customer Valves                           | Installed in Activ     | vity Period    | d <b>0</b>         |
|                                                               | Total Number of New Services                              | Installed in Activ     | vity Period    | d <b>2</b>         |
|                                                               | Wat                                                       | er Quality Report -    | · Microbia     | 1 Good Bad         |
|                                                               |                                                           | Routine Colifor        |                | <b> </b>           |
| Investigative Coliform Bacteri                                |                                                           |                        | <del> </del>   |                    |
|                                                               |                                                           | er Quality Report -    |                | <del></del>        |
|                                                               |                                                           | Arsenic (RAA) (MCL     | _              |                    |