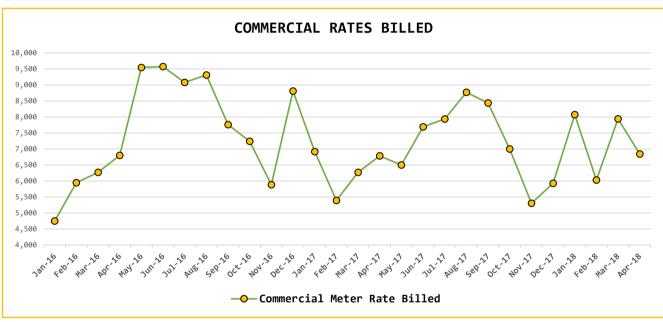

## General Manager's Report

| Report on                                                     | Water System Operations for:                              | June,2018              |                |                    |
|---------------------------------------------------------------|-----------------------------------------------------------|------------------------|----------------|--------------------|
|                                                               | Metering Period:                                          | 1-Apr-18               | - THRU -       | 30-Apr-18          |
|                                                               | Billing Period:                                           | 1-May-18               | - THRU -       | 15-May-18          |
|                                                               | Activity Period:                                          | 1-May-18               | - THRU -       | 31-May-18          |
| (MG= Million Gallons)                                         | (Mg/L= milligrams per liter) (Ug/L= micrograms per liter) | (MCL= Maximum Cont     | aminant Level) | (c.f.= Cubic Feet) |
|                                                               | <b>Total Water Pump</b> From All Wells in                 | n Metering Period (    | TWP)           | 6.6337             |
|                                                               | Total Water Sc                                            | old in Metering Period | t 📃            | 5.5539             |
|                                                               | Total Filter Plant Backwash Wat                           | er in Metering Period  | t 📃            | 0.1773             |
|                                                               | Total Water Main Flushing Wat                             | er in Metering Period  | t 📃            | 0.2250             |
|                                                               | Total Other Authorized Water U                            | Jse in Metering Period | t 📃            | 0.0456             |
|                                                               | Total Authorized Consumption in                           | n Metering Period (    | TAC)           | 6.0018             |
|                                                               | Total <b>Distribution System Leakage</b> in               | n Metering Period (    | DSL)           | 0.6319             |
|                                                               | Percentage of D                                           | OSL in Metering Period | i 📋            | 9.5%               |
|                                                               | 12 Month                                                  | Running Total of TWF   | · [            | 90.3780            |
|                                                               | 12 Month                                                  | Running Total of TAC   |                | 88.8548            |
|                                                               | 12 Month                                                  | Running Total of DSL   | . [            | 7.3944             |
|                                                               | 12 Month Average                                          | e of Percentage of DSL | - [            | 7.9%               |
| 2,617                                                         | Residential Accounts                                      | Paid Base Rates Tot    | aling:         | 107,422.00         |
| 102                                                           | Commercial Accounts                                       | Paid Base Rates Tot    | aling:         | 7,981.00           |
| 5,624                                                         | 100 cf. Residential Consumption                           | at \$0.0325 p          | er c.f.        | 19,122.00          |
| 1,801                                                         | 100 cf. Commercial Consumption                            | at \$0.0350 p          | er c.f.        | 6,844.00           |
| 4                                                             | Fire-Flow Accounts                                        | Paid Base Rates Tot    | aling:         | 764.00             |
| 5,450.00                                                      | Surfside Contract + 174.00                                | Reimbursements         | s =            | 5,624.00           |
|                                                               |                                                           | Other I                | Income:        | 4,363.00           |
|                                                               | Total Amount Bi                                           | illed in Billing Pe    | riod           | 152,120.00         |
|                                                               | Total Accoun                                              | ts Past Due in Bill    | ing Perio      | d <b>276</b>       |
|                                                               | Total Nu                                                  | mber of Properties     | with Liens     | s <b>34</b>        |
|                                                               | Total Accounts Locked Off for bei                         | ng past due in Bill    | ling Period    | d 3                |
| Total Number of Water Main Locates Completed in Activity Peri |                                                           |                        |                | d <b>25</b>        |
|                                                               | Total Number of Water Quality                             | Complaints in Activ    | vity Period    | d <b>2</b>         |
|                                                               | Total Number of Customer Ser                              | vice Calls in Activ    | vity Period    | d <b>65</b>        |
|                                                               | Total Number of Customer Valves                           | Installed in Activ     | vity Period    | d <b>0</b>         |
|                                                               | Total Number of New Services                              | Installed in Activ     | vity Period    | d <b>2</b>         |
|                                                               | Wat                                                       | er Quality Report -    | · Microbia     | 1 Good Bad         |
|                                                               |                                                           | Routine Colifor        |                | <b> </b>           |
| Investigative Coliform Bacteri                                |                                                           |                        | <del> </del>   |                    |
|                                                               |                                                           | er Quality Report -    |                | <del></del>        |
|                                                               |                                                           | Arsenic (RAA) (MCL     | _              |                    |