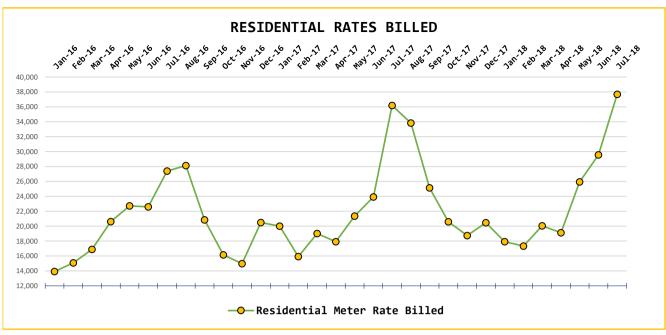

## General Manager's Report

| Report on                                                                               | Water System Operations for:                              | August,2018          |                  |                    |
|-----------------------------------------------------------------------------------------|-----------------------------------------------------------|----------------------|------------------|--------------------|
|                                                                                         | Metering Period:                                          | 1-Jun-18             | - THRU -         | 30-Jun-18          |
|                                                                                         | Billing Period:                                           | 15-Jul-18            | - THRU -         | 30-Jul-18          |
|                                                                                         | Activity Period:                                          | 1-Jul-18             | - THRU -         | 30-Jul-18          |
| (MG= Million Gallons)                                                                   | (Mg/L= milligrams per liter) (Ug/L= micrograms per liter) | (MCL= Maximum Coi    | ntaminant Level) | (c.f.= Cubic Feet) |
|                                                                                         | Total Water Pump From All Wells in Metering Period (TWP)  |                      | (TWP)            | 12.0384            |
|                                                                                         | Total Water Sold in Metering Period                       |                      |                  | 10.1797            |
| Total Filter Plant Backwash Water in Metering Period                                    |                                                           |                      | od               | 0.2234             |
|                                                                                         | Total Water Main Flushing Water in Metering Period        |                      |                  | 0.1670             |
|                                                                                         | Total Other Authorized Water U                            | se in Metering Perio | od 📗             | 0.6882             |
|                                                                                         | Total Authorized Consumption in                           | Metering Period      | (TAC)            | 11.2583            |
|                                                                                         | Total <b>Distribution System Leakage</b> in               | Metering Period      | (DSL)            | 0.7801             |
|                                                                                         | Percentage of D                                           | SL in Metering Perio | od               | 6.5%               |
|                                                                                         | 12 Month                                                  | Running Total of Tw  | IP               | 101.8655           |
|                                                                                         | 12 Month                                                  | Running Total of TA  | vc               | 92.7704            |
|                                                                                         | 12 Month Running Total of DSL                             |                      |                  | 9.0951             |
|                                                                                         | 12 Month Average                                          | of Percentage of DS  | SL [             | 8.6%               |
| 2,618                                                                                   | ,618 Residential Accounts Paid Base Rates Totaling:       |                      |                  | 107,913.00         |
| 102                                                                                     | Commercial Accounts                                       | Paid Base Rates To   | taling:          | 7,981.00           |
| 11,082                                                                                  | 100 cf. Residential Consumption                           | at \$0.0325          | per c.f.         | 37,679.00          |
| 2,311                                                                                   | 100 cf. Commercial Consumption                            | at \$0.0350          | per c.f.         | 8,782.00           |
| 4                                                                                       | Fire-Flow Accounts                                        | Paid Base Rates To   | taling:          | 764.00             |
| 5,450.00                                                                                | Surfside Contract + 347.00                                | Reimbursement        | :s =             | 5,797.00           |
| Other Inc                                                                               |                                                           |                      | Income:          | 4,932.00           |
|                                                                                         | Total Amount Billed in Billing Period                     |                      |                  | 173,848.00         |
|                                                                                         | Total Accoun                                              | ts Past Due in Bil   | ling Perio       | od 288             |
|                                                                                         | Total Nu                                                  | mber of Properties   | with Lier        | ns <b>30</b>       |
|                                                                                         | Total Accounts Locked Off for bei                         | ng past due in Bil   | ling Perio       | od <b>5</b>        |
|                                                                                         | Total Number of Water Main Locates                        | Completed in Acti    | vity Perio       | od <b>31</b>       |
| Total Number of Water Quality Complaints in Activity Peri                               |                                                           |                      | vity Perio       | od <b>7</b>        |
|                                                                                         | Total Number of Customer Ser                              | vice Calls in Acti   | vity Perio       | od <b>79</b>       |
| Total Number of Customer Valves Installed in Activity Peri                              |                                                           |                      | vity Perio       | od <b>0</b>        |
|                                                                                         | Total Number of New Services                              | Installed in Acti    | vity Perio       | od <b>1</b>        |
|                                                                                         | Wat                                                       | er Quality Report    | - Microbia       | Good Bad           |
| Routine Coliform Bacte<br>Investigative Coliform Bacte<br>Water Quality Report - Inorga |                                                           |                      |                  | <del></del>        |
|                                                                                         |                                                           |                      | rm Bacteri       | ia 0 0             |
|                                                                                         |                                                           |                      | - Inorgani       | ic mg/L Comply     |
|                                                                                         |                                                           | Arsenic (RAA) (MCL   |                  | H-H-               |
|                                                                                         | Weigardt Wellfield /                                      | Arsenic (RAA) (MCL   | 0.01 mg/L        | ) 0.0069 Yes       |