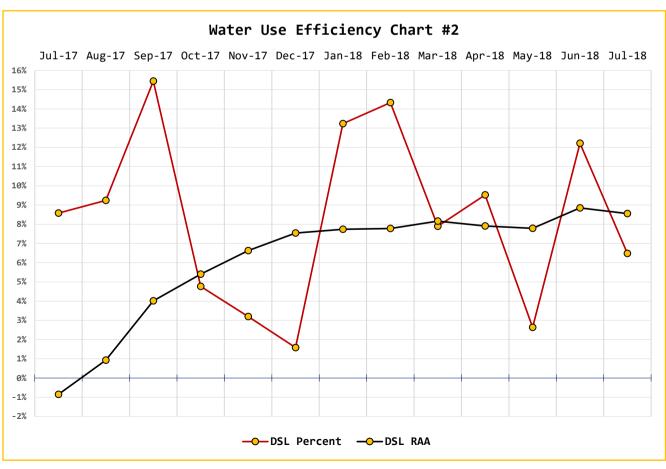

## General Manager's Report

| Report on                                                                               | Water System Operations for:                              | August,2018          |                  |                    |
|-----------------------------------------------------------------------------------------|-----------------------------------------------------------|----------------------|------------------|--------------------|
|                                                                                         | Metering Period:                                          | 1-Jun-18             | - THRU -         | 30-Jun-18          |
|                                                                                         | Billing Period:                                           | 15-Jul-18            | - THRU -         | 30-Jul-18          |
|                                                                                         | Activity Period:                                          | 1-Jul-18             | - THRU -         | 30-Jul-18          |
| (MG= Million Gallons)                                                                   | (Mg/L= milligrams per liter) (Ug/L= micrograms per liter) | (MCL= Maximum Coi    | ntaminant Level) | (c.f.= Cubic Feet) |
|                                                                                         | Total Water Pump From All Wells in Metering Period (TWP)  |                      | (TWP)            | 12.0384            |
|                                                                                         | Total Water Sold in Metering Period                       |                      |                  | 10.1797            |
| Total Filter Plant Backwash Water in Metering Period                                    |                                                           |                      | od               | 0.2234             |
|                                                                                         | Total Water Main Flushing Water in Metering Period        |                      |                  | 0.1670             |
|                                                                                         | Total Other Authorized Water U                            | se in Metering Perio | od 📗             | 0.6882             |
|                                                                                         | Total Authorized Consumption in                           | Metering Period      | (TAC)            | 11.2583            |
|                                                                                         | Total <b>Distribution System Leakage</b> in               | Metering Period      | (DSL)            | 0.7801             |
|                                                                                         | Percentage of D                                           | SL in Metering Perio | od               | 6.5%               |
|                                                                                         | 12 Month                                                  | Running Total of Tw  | IP               | 101.8655           |
|                                                                                         | 12 Month                                                  | Running Total of TA  | vc               | 92.7704            |
|                                                                                         | 12 Month Running Total of DSL                             |                      |                  | 9.0951             |
|                                                                                         | 12 Month Average                                          | of Percentage of DS  | SL [             | 8.6%               |
| 2,618                                                                                   | ,618 Residential Accounts Paid Base Rates Totaling:       |                      |                  | 107,913.00         |
| 102                                                                                     | Commercial Accounts                                       | Paid Base Rates To   | taling:          | 7,981.00           |
| 11,082                                                                                  | 100 cf. Residential Consumption                           | at \$0.0325          | per c.f.         | 37,679.00          |
| 2,311                                                                                   | 100 cf. Commercial Consumption                            | at \$0.0350          | per c.f.         | 8,782.00           |
| 4                                                                                       | Fire-Flow Accounts                                        | Paid Base Rates To   | taling:          | 764.00             |
| 5,450.00                                                                                | Surfside Contract + 347.00                                | Reimbursement        | :s =             | 5,797.00           |
| Other Inc                                                                               |                                                           |                      | Income:          | 4,932.00           |
|                                                                                         | Total Amount Billed in Billing Period                     |                      |                  | 173,848.00         |
|                                                                                         | Total Accoun                                              | ts Past Due in Bil   | ling Perio       | od 288             |
|                                                                                         | Total Nu                                                  | mber of Properties   | with Lier        | ns <b>30</b>       |
|                                                                                         | Total Accounts Locked Off for bei                         | ng past due in Bil   | ling Perio       | od <b>5</b>        |
|                                                                                         | Total Number of Water Main Locates                        | Completed in Acti    | vity Perio       | od <b>31</b>       |
| Total Number of Water Quality Complaints in Activity Peri                               |                                                           |                      | vity Perio       | od <b>7</b>        |
|                                                                                         | Total Number of Customer Ser                              | vice Calls in Acti   | vity Perio       | od <b>79</b>       |
| Total Number of Customer Valves Installed in Activity Peri                              |                                                           |                      | vity Perio       | od <b>0</b>        |
|                                                                                         | Total Number of New Services                              | Installed in Acti    | vity Perio       | od <b>1</b>        |
|                                                                                         | Wat                                                       | er Quality Report    | - Microbia       | Good Bad           |
| Routine Coliform Bacte<br>Investigative Coliform Bacte<br>Water Quality Report - Inorga |                                                           |                      |                  | <del></del>        |
|                                                                                         |                                                           |                      | rm Bacteri       | ia 0 0             |
|                                                                                         |                                                           |                      | - Inorgani       | ic mg/L Comply     |
|                                                                                         |                                                           | Arsenic (RAA) (MCL   |                  | H-H-               |
|                                                                                         | Weigardt Wellfield /                                      | Arsenic (RAA) (MCL   | 0.01 mg/L        | ) 0.0069 Yes       |