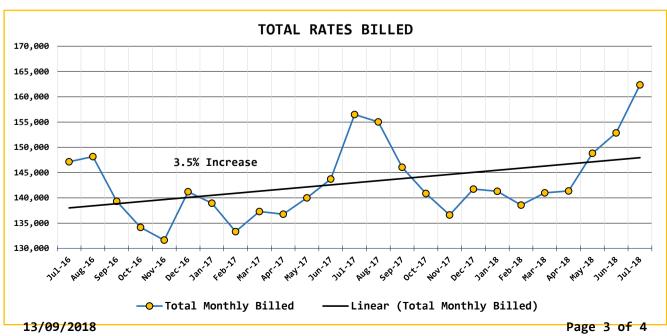

|                      | rm Bacteri       | ia 0 0             |
|                                                                                         |                                                           |                      | - Inorgani       | ic mg/L Comply     |
|                                                                                         |                                                           | Arsenic (RAA) (MCL   |                  | H-H-               |
|                                                                                         | Weigardt Wellfield /                                      | Arsenic (RAA) (MCL   | 0.01 mg/L        | ) 0.0069 Yes       |

13/09/2018 Page 1 of 4





13/09/2018 Page 2 of 4







## GENERAL MANAGER'S REPOT - SEPTEMBER, 2018

## DWSRF Loan Project Update

The contractor continues to work on punch list items.

- Replaced the well transducer on WWW Well #1 Pending
- Replace the pump in the NWF Well #5 Complete
- Automatic valves on the SWF filter backwash repair Pending
- Operation and Maintenance manuals Complete
- Training on specific infrastructure installed Pending

The items the District is responsible for to complete the project are:

- Calibrate new meters pending
- Install security fencing at Wiegert Wellfield pending

Before we can close out the project all of the punch list items must be completed, the operations and maintenance manuals have been delivered and the employees have received training on the new equipment and telemetry.

## 2018 Capital Improve