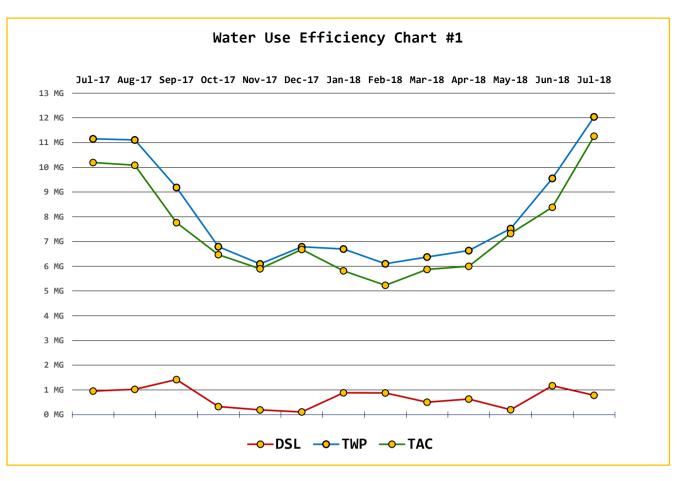

## General Manager's Report

| Report on                                                                               | Water System Operations for:                              | August,2018          |                  |                    |
|-----------------------------------------------------------------------------------------|-----------------------------------------------------------|----------------------|------------------|--------------------|
|                                                                                         | Metering Period:                                          | 1-Jun-18             | - THRU -         | 30-Jun-18          |
|                                                                                         | Billing Period:                                           | 15-Jul-18            | - THRU -         | 30-Jul-18          |
|                                                                                         | Activity Period:                                          | 1-Jul-18             | - THRU -         | 30-Jul-18          |
| (MG= Million Gallons)                                                                   | (Mg/L= milligrams per liter) (Ug/L= micrograms per liter) | (MCL= Maximum Coi    | ntaminant Level) | (c.f.= Cubic Feet) |
|                                                                                         | Total Water Pump From All Wells in Metering Period (TWP)  |                      | (TWP)            | 12.0384            |
|                                                                                         | Total Water Sold in Metering Period                       |                      |                  | 10.1797            |
| Total Filter Plant Backwash Water in Metering Period                                    |                                                           |                      | od               | 0.2234             |
|                                                                                         | Total Water Main Flushing Water in Metering Period        |                      |                  | 0.1670             |
|                                                                                         | Total Other Authorized Water U                            | se in Metering Perio | od 📗             | 0.6882             |
|                                                                                         | Total Authorized Consumption in                           | Metering Period      | (TAC)            | 11.2583            |
|                                                                                         | Total <b>Distribution System Leakage</b> in               | Metering Period      | (DSL)            | 0.7801             |
|                                                                                         | Percentage of D                                           | SL in Metering Perio | od               | 6.5%               |
|                                                                                         | 12 Month                                                  | Running Total of Tw  | IP               | 101.8655           |
|                                                                                         | 12 Month                                                  | Running Total of TA  | vc               | 92.7704            |
|                                                                                         | 12 Month Running Total of DSL                             |                      |                  | 9.0951             |
|                                                                                         | 12 Month Average                                          | of Percentage of DS  | SL [             | 8.6%               |
| 2,618                                                                                   | ,618 Residential Accounts Paid Base Rates Totaling:       |                      |                  | 107,913.00         |
| 102                                                                                     | Commercial Accounts                                       | Paid Base Rates To   | taling:          | 7,981.00           |
| 11,082                                                                                  | 100 cf. Residential Consumption                           | at \$0.0325          | per c.f.         | 37,679.00          |
| 2,311                                                                                   | 100 cf. Commercial Consumption                            | at \$0.0350          | per c.f.         | 8,782.00           |
| 4                                                                                       | Fire-Flow Accounts                                        | Paid Base Rates To   | taling:          | 764.00             |
| 5,450.00                                                                                | Surfside Contract + 347.00                                | Reimbursement        | :s =             | 5,797.00           |
| Other Inc                                                                               |                                                           |                      | Income:          | 4,932.00           |
|                                                                                         | Total Amount Billed in Billing Period                     |                      |                  | 173,848.00         |
|                                                                                         | Total Accoun                                              | ts Past Due in Bil   | ling Perio       | od 288             |
|                                                                                         | Total Nu                                                  | mber of Properties   | with Lier        | ns <b>30</b>       |
|                                                                                         | Total Accounts Locked Off for bei                         | ng past due in Bil   | ling Perio       | od <b>5</b>        |
|                                                                                         | Total Number of Water Main Locates                        | Completed in Acti    | vity Perio       | od <b>31</b>       |
| Total Number of Water Quality Complaints in Activity Peri                               |                                                           |                      | vity Perio       | od <b>7</b>        |
|                                                                                         | Total Number of Customer Ser                              | vice Calls in Acti   | vity Perio       | od <b>79</b>       |
| Total Number of Customer Valves Installed in Activity Peri                              |                                                           |                      | vity Perio       | od <b>0</b>        |
|                                                                                         | Total Number of New Services                              | Installed in Acti    | vity Perio       | od <b>1</b>        |
|                                                                                         | Wat                                                       | er Quality Report    | - Microbia       | Good Bad           |
| Routine Coliform Bacte<br>Investigative Coliform Bacte<br>Water Quality Report - Inorga |                                                           |                      |                  | <del></del>        |
|                                                                                         |                                                           |                      | rm Bacteri       | ia 0 0             |
|                                                                                         |                                                           |                      | - Inorgani       | ic mg/L Comply     |
|                                                                                         |                                                           | Arsenic (RAA) (MCL   |                  | H-H-               |
|                                                                                         | Weigardt Wellfield /                                      | Arsenic (RAA) (MCL   | 0.01 mg/L        | ) 0.0069 Yes       |