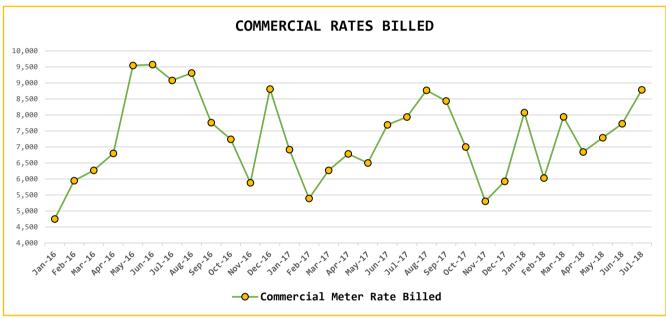

## General Manager's Report

| Report on                                                                               | Water System Operations for:                              | August,2018          |                  |                    |
|-----------------------------------------------------------------------------------------|-----------------------------------------------------------|----------------------|------------------|--------------------|
|                                                                                         | Metering Period:                                          | 1-Jun-18             | - THRU -         | 30-Jun-18          |
|                                                                                         | Billing Period:                                           | 15-Jul-18            | - THRU -         | 30-Jul-18          |
|                                                                                         | Activity Period:                                          | 1-Jul-18             | - THRU -         | 30-Jul-18          |
| (MG= Million Gallons)                                                                   | (Mg/L= milligrams per liter) (Ug/L= micrograms per liter) | (MCL= Maximum Coi    | ntaminant Level) | (c.f.= Cubic Feet) |
|                                                                                         | Total Water Pump From All Wells in Metering Period (TWP)  |                      | (TWP)            | 12.0384            |
|                                                                                         | Total Water Sold in Metering Period                       |                      |                  | 10.1797            |
| Total Filter Plant Backwash Water in Metering Period                                    |                                                           |                      | od               | 0.2234             |
|                                                                                         | Total Water Main Flushing Water in Metering Period        |                      |                  | 0.1670             |
|                                                                                         | Total Other Authorized Water U                            | se in Metering Perio | od 📗             | 0.6882             |
|                                                                                         | Total Authorized Consumption in                           | Metering Period      | (TAC)            | 11.2583            |
|                                                                                         | Total <b>Distribution System Leakage</b> in               | Metering Period      | (DSL)            | 0.7801             |
|                                                                                         | Percentage of D                                           | SL in Metering Perio | od               | 6.5%               |
|                                                                                         | 12 Month                                                  | Running Total of Tw  | IP               | 101.8655           |
|                                                                                         | 12 Month                                                  | Running Total of TA  | vc               | 92.7704            |
|                                                                                         | 12 Month Running Total of DSL                             |                      |                  | 9.0951             |
|                                                                                         | 12 Month Average                                          | of Percentage of DS  | SL [             | 8.6%               |
| 2,618                                                                                   | ,618 Residential Accounts Paid Base Rates Totaling:       |                      |                  | 107,913.00         |
| 102                                                                                     | Commercial Accounts                                       | Paid Base Rates To   | taling:          | 7,981.00           |
| 11,082                                                                                  | 100 cf. Residential Consumption                           | at \$0.0325          | per c.f.         | 37,679.00          |
| 2,311                                                                                   | 100 cf. Commercial Consumption                            | at \$0.0350          | per c.f.         | 8,782.00           |
| 4                                                                                       | Fire-Flow Accounts                                        | Paid Base Rates To   | taling:          | 764.00             |
| 5,450.00                                                                                | Surfside Contract + 347.00                                | Reimbursement        | :s =             | 5,797.00           |
| Other Inc                                                                               |                                                           |                      | Income:          | 4,932.00           |
|                                                                                         | Total Amount Billed in Billing Period                     |                      |                  | 173,848.00         |
|                                                                                         | Total Accoun                                              | ts Past Due in Bil   | ling Perio       | od 288             |
|                                                                                         | Total Nu                                                  | mber of Properties   | with Lier        | ns <b>30</b>       |
|                                                                                         | Total Accounts Locked Off for bei                         | ng past due in Bil   | ling Perio       | od <b>5</b>        |
|                                                                                         | Total Number of Water Main Locates                        | Completed in Acti    | vity Perio       | od <b>31</b>       |
| Total Number of Water Quality Complaints in Activity Peri                               |                                                           |                      | vity Perio       | od <b>7</b>        |
|                                                                                         | Total Number of Customer Ser                              | vice Calls in Acti   | vity Perio       | od <b>79</b>       |
| Total Number of Customer Valves Installed in Activity Peri                              |                                                           |                      | vity Perio       | od <b>0</b>        |
|                                                                                         | Total Number of New Services                              | Installed in Acti    | vity Perio       | od <b>1</b>        |
|                                                                                         | Wat                                                       | er Quality Report    | - Microbia       | Good Bad           |
| Routine Coliform Bacte<br>Investigative Coliform Bacte<br>Water Quality Report - Inorga |                                                           |                      |                  | <del></del>        |
|                                                                                         |                                                           |                      | rm Bacteri       | ia 0 0             |
|                                                                                         |                                                           |                      | - Inorgani       | ic mg/L Comply     |
|                                                                                         |                                                           | Arsenic (RAA) (MCL   |                  | H-H-               |
|                                                                                         | Weigardt Wellfield /                                      | Arsenic (RAA) (MCL   | 0.01 mg/L        | ) 0.0069 Yes       |