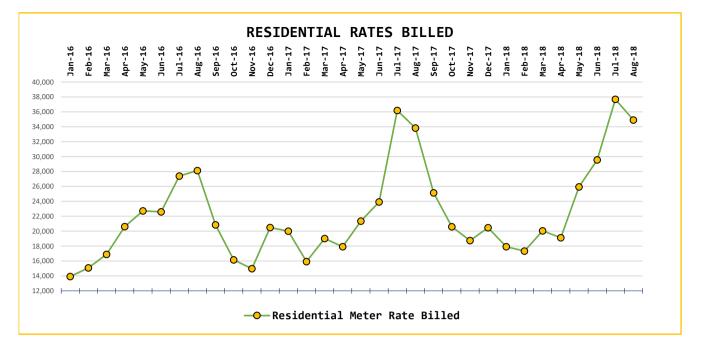

## **General Manager's Report**

| Report on                                                                                                                       | Water System Operations for: October,2018                 |                                             |               | 18            |         |
|---------------------------------------------------------------------------------------------------------------------------------|-----------------------------------------------------------|---------------------------------------------|---------------|---------------|---------|
|                                                                                                                                 | Metering Period:                                          | 1-Aug-18                                    | - THRU -      | 31-Aug-18     | 3       |
|                                                                                                                                 | Billing Period:                                           | 15-Aug-18                                   | - THRU -      | 15-Sep-18     | 3       |
|                                                                                                                                 | Activity Period:                                          | 1-Sep-18                                    | - THRU -      | 30-Sep-18     | 3       |
| MG= Million Gallons)                                                                                                            | (Mg/L= milligrams per liter) (Ug/L= micrograms per liter) | (MCL= Maximum Conta                         | minant Level) | (c.f.= Cubic  | : Feet) |
|                                                                                                                                 | Total Water Pump From All Wells in Metering Period (TWP)  |                                             |               | 11.3255       |         |
| Total Water Sold in Metering Period                                                                                             |                                                           |                                             |               | 9.3994        |         |
|                                                                                                                                 | Total Filter Plant Backwash Water in Metering Period      |                                             |               | 0.5029        |         |
|                                                                                                                                 | Total Water Main Flushing Water in Metering Period        |                                             |               | 0.5000        |         |
|                                                                                                                                 | Total Other Authorized Water U                            | se in Metering Period                       |               | 0.135         | 4       |
|                                                                                                                                 | Total Authorized Consumption in                           | Metering Period (T                          | AC)           | 10.537        | 7       |
|                                                                                                                                 | Total Distribution System Leakage in                      | Metering Period (D                          | SL)           | 0.787         | '9      |
| Percentage of DSL in Metering Period                                                                                            |                                                           |                                             |               | 7.0%          |         |
| 12 Month Running Total of TWP                                                                                                   |                                                           |                                             |               | 106.2156      |         |
| 12 Month Running Total of TAC                                                                                                   |                                                           |                                             |               | 97.3171       |         |
|                                                                                                                                 | 12 Month Running Total of DSL                             |                                             |               | 8.8985        |         |
|                                                                                                                                 | 12 Month Average                                          | of Percentage of DSL                        |               | 8.4           | %       |
| 2,618                                                                                                                           | Residential Accounts                                      | Paid Base Rates Tota                        | aling:        | 107,972.0     | 0       |
| 102                                                                                                                             | Commercial Accounts                                       | Paid Base Rates Tota                        | aling:        | 7,981.0       | 0       |
| 10,266                                                                                                                          | 100 c.f. Residential Consumption                          | at \$0.0325 pe                              | er c.f.       | 34,904.0      | 0       |
| 2,298                                                                                                                           | 100 cf. Commercial Consumption                            | Commercial Consumption at \$0.0350 per c.f. |               | 8,732.00      |         |
| 4                                                                                                                               | Fire-Flow Accounts                                        | Paid Base Rates Tota                        | aling:        | 764.0         | 0       |
| 5,450.00                                                                                                                        | Surfside Contract + 347.00                                | Reimbursements                              | =             | 5,797.00      |         |
|                                                                                                                                 | Other Income:                                             |                                             |               | 4,932.00      |         |
|                                                                                                                                 | Total Amount Billed in Billing Period                     |                                             |               | 171,082.00    |         |
| Total Accounts Past Due in Billing Peri<br>Total Number of Properties with Lie                                                  |                                                           |                                             | ing Perio     | od 288        | 3       |
|                                                                                                                                 |                                                           |                                             | ns <b>29</b>  |               |         |
| Total Accounts Locked Off for being past due in Billing Perio<br>Total Number of Water Main Locates Completed in Activity Perio |                                                           |                                             |               | od 5          |         |
|                                                                                                                                 |                                                           |                                             |               | od <b>31</b>  |         |
| Total Number of Water Quality Complaints in Activity Perio                                                                      |                                                           |                                             |               | .od <b>7</b>  |         |
| Total Number of Customer Service Calls in Activity Peri                                                                         |                                                           |                                             | ity Perio     | .od <b>79</b> |         |
| Total Number of Customer Valves Installed in Activity Perio<br>Total Number of New Services Installed in Activity Perio         |                                                           |                                             | ity Perio     | od O          |         |
|                                                                                                                                 |                                                           |                                             | ity Perio     | od <b>1</b>   |         |
|                                                                                                                                 | Wat                                                       | er Quality Report -                         | Microbia      | 1 Good        | Bad     |
|                                                                                                                                 |                                                           | Routine Coliform                            |               |               | 1       |
| Investigative Coliform Bacteri<br>Water Quality Report - Inorgani<br>North Wellfield Arsenic (RAA) (MCL 10 ug/L                 |                                                           |                                             | .a 1          | 1             |         |
|                                                                                                                                 |                                                           |                                             |               | comply        |         |
|                                                                                                                                 |                                                           |                                             |               | Yes           |         |
|                                                                                                                                 |                                                           | d Arsenic (RAA) (MCI                        | -             |               | Yes     |