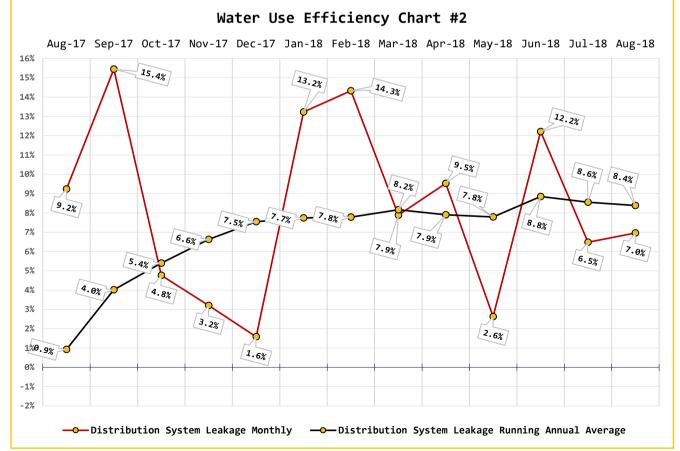

## **General Manager's Report**

| Report on                                                                                                                       | Water System Operations for: October,2018                 |                                             |               | 18            |         |
|---------------------------------------------------------------------------------------------------------------------------------|-----------------------------------------------------------|---------------------------------------------|---------------|---------------|---------|
|                                                                                                                                 | Metering Period:                                          | 1-Aug-18                                    | - THRU -      | 31-Aug-18     | 3       |
|                                                                                                                                 | Billing Period:                                           | 15-Aug-18                                   | - THRU -      | 15-Sep-18     | 3       |
|                                                                                                                                 | Activity Period:                                          | 1-Sep-18                                    | - THRU -      | 30-Sep-18     | 3       |
| MG= Million Gallons)                                                                                                            | (Mg/L= milligrams per liter) (Ug/L= micrograms per liter) | (MCL= Maximum Conta                         | minant Level) | (c.f.= Cubic  | : Feet) |
|                                                                                                                                 | Total Water Pump From All Wells in Metering Period (TWP)  |                                             |               | 11.3255       |         |
| Total Water Sold in Metering Period                                                                                             |                                                           |                                             |               | 9.3994        |         |
|                                                                                                                                 | Total Filter Plant Backwash Water in Metering Period      |                                             |               | 0.5029        |         |
|                                                                                                                                 | Total Water Main Flushing Water in Metering Period        |                                             |               | 0.5000        |         |
|                                                                                                                                 | Total Other Authorized Water U                            | se in Metering Period                       |               | 0.135         | 4       |
|                                                                                                                                 | Total Authorized Consumption in                           | Metering Period (T                          | AC)           | 10.537        | 7       |
|                                                                                                                                 | Total Distribution System Leakage in                      | Metering Period (D                          | SL)           | 0.787         | '9      |
| Percentage of DSL in Metering Period                                                                                            |                                                           |                                             |               | 7.0%          |         |
| 12 Month Running Total of TWP                                                                                                   |                                                           |                                             |               | 106.2156      |         |
| 12 Month Running Total of TAC                                                                                                   |                                                           |                                             |               | 97.3171       |         |
|                                                                                                                                 | 12 Month Running Total of DSL                             |                                             |               | 8.8985        |         |
|                                                                                                                                 | 12 Month Average                                          | of Percentage of DSL                        |               | 8.4           | %       |
| 2,618                                                                                                                           | Residential Accounts                                      | Paid Base Rates Tota                        | aling:        | 107,972.0     | 0       |
| 102                                                                                                                             | Commercial Accounts                                       | Paid Base Rates Tota                        | aling:        | 7,981.0       | 0       |
| 10,266                                                                                                                          | 100 c.f. Residential Consumption                          | at \$0.0325 pe                              | er c.f.       | 34,904.0      | 0       |
| 2,298                                                                                                                           | 100 cf. Commercial Consumption                            | Commercial Consumption at \$0.0350 per c.f. |               | 8,732.00      |         |
| 4                                                                                                                               | Fire-Flow Accounts                                        | Paid Base Rates Tota                        | aling:        | 764.0         | 0       |
| 5,450.00                                                                                                                        | Surfside Contract + 347.00                                | Reimbursements                              | =             | 5,797.00      |         |
|                                                                                                                                 | Other Income:                                             |                                             |               | 4,932.00      |         |
|                                                                                                                                 | Total Amount Billed in Billing Period                     |                                             |               | 171,082.00    |         |
| Total Accounts Past Due in Billing Peri<br>Total Number of Properties with Lie                                                  |                                                           |                                             | ing Perio     | od 288        | 3       |
|                                                                                                                                 |                                                           |                                             | ns <b>29</b>  |               |         |
| Total Accounts Locked Off for being past due in Billing Perio<br>Total Number of Water Main Locates Completed in Activity Perio |                                                           |                                             |               | od 5          |         |
|                                                                                                                                 |                                                           |                                             |               | od <b>31</b>  |         |
| Total Number of Water Quality Complaints in Activity Perio                                                                      |                                                           |                                             |               | .od <b>7</b>  |         |
| Total Number of Customer Service Calls in Activity Peri                                                                         |                                                           |                                             | ity Perio     | .od <b>79</b> |         |
| Total Number of Customer Valves Installed in Activity Perio<br>Total Number of New Services Installed in Activity Perio         |                                                           |                                             | ity Perio     | od O          |         |
|                                                                                                                                 |                                                           |                                             | ity Perio     | od <b>1</b>   |         |
|                                                                                                                                 | Wat                                                       | er Quality Report -                         | Microbia      | 1 Good        | Bad     |
|                                                                                                                                 |                                                           | Routine Coliform                            |               |               | 1       |
| Investigative Coliform Bacteri<br>Water Quality Report - Inorgani<br>North Wellfield Arsenic (RAA) (MCL 10 ug/L                 |                                                           |                                             | .a 1          | 1             |         |
|                                                                                                                                 |                                                           |                                             |               | comply        |         |
|                                                                                                                                 |                                                           |                                             |               | Yes           |         |
|                                                                                                                                 |                                                           | d Arsenic (RAA) (MCI                        | -             |               | Yes     |