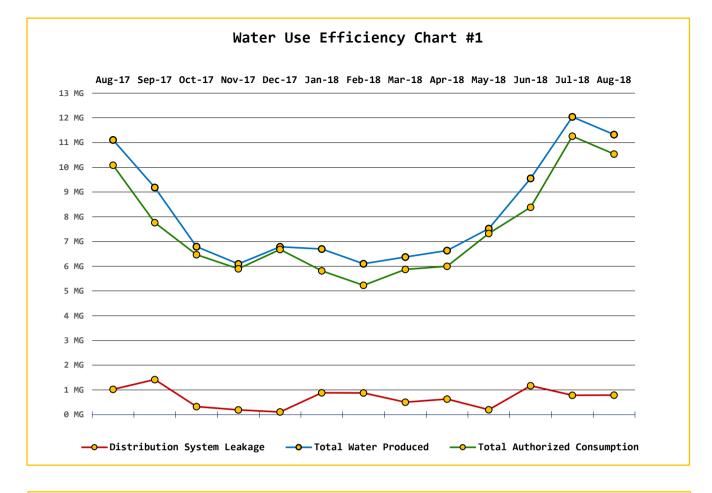

## **General Manager's Report**

| Report on                                                                                                                       | Water System Operations for: October,2018                 |                                             |               | 18            |         |
|---------------------------------------------------------------------------------------------------------------------------------|-----------------------------------------------------------|---------------------------------------------|---------------|---------------|---------|
|                                                                                                                                 | Metering Period:                                          | 1-Aug-18                                    | - THRU -      | 31-Aug-18     | 3       |
|                                                                                                                                 | Billing Period:                                           | 15-Aug-18                                   | - THRU -      | 15-Sep-18     | 3       |
|                                                                                                                                 | Activity Period:                                          | 1-Sep-18                                    | - THRU -      | 30-Sep-18     | 3       |
| MG= Million Gallons)                                                                                                            | (Mg/L= milligrams per liter) (Ug/L= micrograms per liter) | (MCL= Maximum Conta                         | minant Level) | (c.f.= Cubic  | : Feet) |
|                                                                                                                                 | Total Water Pump From All Wells in Metering Period (TWP)  |                                             |               | 11.3255       |         |
| Total Water Sold in Metering Period                                                                                             |                                                           |                                             |               | 9.3994        |         |
|                                                                                                                                 | Total Filter Plant Backwash Water in Metering Period      |                                             |               | 0.5029        |         |
|                                                                                                                                 | Total Water Main Flushing Water in Metering Period        |                                             |               | 0.5000        |         |
|                                                                                                                                 | Total Other Authorized Water U                            | se in Metering Period                       |               | 0.135         | 4       |
|                                                                                                                                 | Total Authorized Consumption in                           | Metering Period (T                          | AC)           | 10.537        | 7       |
|                                                                                                                                 | Total Distribution System Leakage in                      | Metering Period (D                          | SL)           | 0.787         | '9      |
| Percentage of DSL in Metering Period                                                                                            |                                                           |                                             |               | 7.0%          |         |
| 12 Month Running Total of TWP                                                                                                   |                                                           |                                             |               | 106.2156      |         |
| 12 Month Running Total of TAC                                                                                                   |                                                           |                                             |               | 97.3171       |         |
|                                                                                                                                 | 12 Month Running Total of DSL                             |                                             |               | 8.8985        |         |
|                                                                                                                                 | 12 Month Average                                          | of Percentage of DSL                        |               | 8.4           | %       |
| 2,618                                                                                                                           | Residential Accounts                                      | Paid Base Rates Tota                        | aling:        | 107,972.0     | 0       |
| 102                                                                                                                             | Commercial Accounts                                       | Paid Base Rates Tota                        | aling:        | 7,981.0       | 0       |
| 10,266                                                                                                                          | 100 c.f. Residential Consumption                          | at \$0.0325 pe                              | er c.f.       | 34,904.0      | 0       |
| 2,298                                                                                                                           | 100 cf. Commercial Consumption                            | Commercial Consumption at \$0.0350 per c.f. |               | 8,732.00      |         |
| 4                                                                                                                               | Fire-Flow Accounts                                        | Paid Base Rates Tota                        | aling:        | 764.0         | 0       |
| 5,450.00                                                                                                                        | Surfside Contract + 347.00                                | Reimbursements                              | =             | 5,797.00      |         |
|                                                                                                                                 | Other Income:                                             |                                             |               | 4,932.00      |         |
|                                                                                                                                 | Total Amount Billed in Billing Period                     |                                             |               | 171,082.00    |         |
| Total Accounts Past Due in Billing Peri<br>Total Number of Properties with Lie                                                  |                                                           |                                             | ing Perio     | od 288        | 3       |
|                                                                                                                                 |                                                           |                                             | ns <b>29</b>  |               |         |
| Total Accounts Locked Off for being past due in Billing Perio<br>Total Number of Water Main Locates Completed in Activity Perio |                                                           |                                             |               | od 5          |         |
|                                                                                                                                 |                                                           |                                             |               | od <b>31</b>  |         |
| Total Number of Water Quality Complaints in Activity Perio                                                                      |                                                           |                                             |               | .od <b>7</b>  |         |
| Total Number of Customer Service Calls in Activity Peri                                                                         |                                                           |                                             | ity Perio     | .od <b>79</b> |         |
| Total Number of Customer Valves Installed in Activity Perio<br>Total Number of New Services Installed in Activity Perio         |                                                           |                                             | ity Perio     | od O          |         |
|                                                                                                                                 |                                                           |                                             | ity Perio     | od <b>1</b>   |         |
|                                                                                                                                 | Wat                                                       | er Quality Report -                         | Microbia      | 1 Good        | Bad     |
|                                                                                                                                 |                                                           | Routine Coliform                            |               |               | 1       |
| Investigative Coliform Bacteri<br>Water Quality Report - Inorgani<br>North Wellfield Arsenic (RAA) (MCL 10 ug/L                 |                                                           |                                             | .a 1          | 1             |         |
|                                                                                                                                 |                                                           |                                             |               | comply        |         |
|                                                                                                                                 |                                                           |                                             |               | Yes           |         |
|                                                                                                                                 |                                                           | d Arsenic (RAA) (MCI                        | -             |               | Yes     |