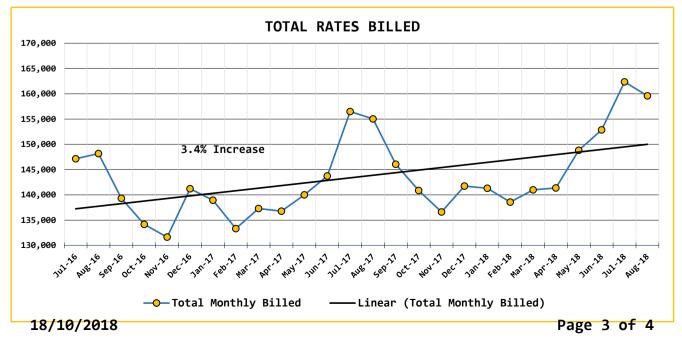

|                                                           |                                             |               | comply        |         |
|                                                                                                                                 |                                                           |                                             |               | Yes           |         |
|                                                                                                                                 |                                                           | d Arsenic (RAA) (MCI                        | -             |               | Yes     |











## GENERAL MANAGER'S REPOT - OCTOBER, 2018

## DWSRF Loan Project Update

The Contractor has completed all of the punch list items. The engineer is satisfied with all work and recommend the Board accept the work as complete.

The items the District is responsible for to complete the project are:

- Calibrate new meters pending
- Install security fencing at Wiegert Wellfield Work will be completed the week of October 22<sup>nd</sup>.

2018 Capital Improvement Projects

South Wellfield Improvements - Postponed

North Wellfield Improvements - In design stage

**Emond Easement Improvements** - Work will be completed the week of October  $22^{nd}$ .

The Technology Group (TAG) will be installing the new automation equipment at the South Wellfield Booster the week of October  $22^{nd}$ .

The