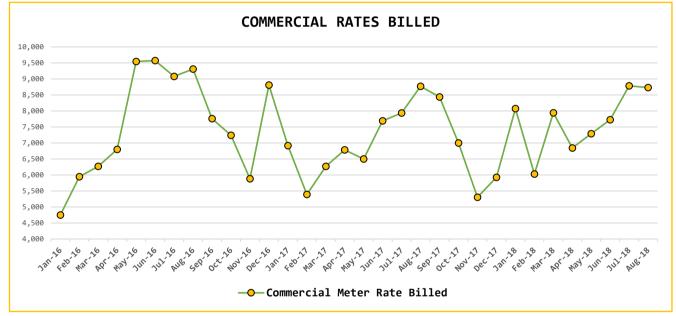

## **General Manager's Report**

| Report on                                                                                                                       | Water System Operations for: October,2018                 |                                             |               | 18            |         |
|---------------------------------------------------------------------------------------------------------------------------------|-----------------------------------------------------------|---------------------------------------------|---------------|---------------|---------|
|                                                                                                                                 | Metering Period:                                          | 1-Aug-18                                    | - THRU -      | 31-Aug-18     | 3       |
|                                                                                                                                 | Billing Period:                                           | 15-Aug-18                                   | - THRU -      | 15-Sep-18     | 3       |
|                                                                                                                                 | Activity Period:                                          | 1-Sep-18                                    | - THRU -      | 30-Sep-18     | 3       |
| MG= Million Gallons)                                                                                                            | (Mg/L= milligrams per liter) (Ug/L= micrograms per liter) | (MCL= Maximum Conta                         | minant Level) | (c.f.= Cubic  | : Feet) |
|                                                                                                                                 | Total Water Pump From All Wells in Metering Period (TWP)  |                                             |               | 11.3255       |         |
| Total Water Sold in Metering Period                                                                                             |                                                           |                                             |               | 9.3994        |         |
|                                                                                                                                 | Total Filter Plant Backwash Water in Metering Period      |                                             |               | 0.5029        |         |
|                                                                                                                                 | Total Water Main Flushing Water in Metering Period        |                                             |               | 0.5000        |         |
|                                                                                                                                 | Total Other Authorized Water U                            | se in Metering Period                       |               | 0.135         | 4       |
|                                                                                                                                 | Total Authorized Consumption in                           | Metering Period (T                          | AC)           | 10.537        | 7       |
|                                                                                                                                 | Total Distribution System Leakage in                      | Metering Period (D                          | SL)           | 0.787         | '9      |
| Percentage of DSL in Metering Period                                                                                            |                                                           |                                             |               | 7.0%          |         |
| 12 Month Running Total of TWP                                                                                                   |                                                           |                                             |               | 106.2156      |         |
| 12 Month Running Total of TAC                                                                                                   |                                                           |                                             |               | 97.3171       |         |
|                                                                                                                                 | 12 Month Running Total of DSL                             |                                             |               | 8.8985        |         |
|                                                                                                                                 | 12 Month Average                                          | of Percentage of DSL                        |               | 8.4           | %       |
| 2,618                                                                                                                           | Residential Accounts                                      | Paid Base Rates Tota                        | aling:        | 107,972.0     | 0       |
| 102                                                                                                                             | Commercial Accounts                                       | Paid Base Rates Tota                        | aling:        | 7,981.0       | 0       |
| 10,266                                                                                                                          | 100 c.f. Residential Consumption                          | at \$0.0325 pe                              | er c.f.       | 34,904.0      | 0       |
| 2,298                                                                                                                           | 100 cf. Commercial Consumption                            | Commercial Consumption at \$0.0350 per c.f. |               | 8,732.00      |         |
| 4                                                                                                                               | Fire-Flow Accounts                                        | Paid Base Rates Tota                        | aling:        | 764.0         | 0       |
| 5,450.00                                                                                                                        | Surfside Contract + 347.00                                | Reimbursements                              | =             | 5,797.00      |         |
|                                                                                                                                 | Other Income:                                             |                                             |               | 4,932.00      |         |
|                                                                                                                                 | Total Amount Billed in Billing Period                     |                                             |               | 171,082.00    |         |
| Total Accounts Past Due in Billing Peri<br>Total Number of Properties with Lie                                                  |                                                           |                                             | ing Perio     | od 288        | 3       |
|                                                                                                                                 |                                                           |                                             | ns <b>29</b>  |               |         |
| Total Accounts Locked Off for being past due in Billing Perio<br>Total Number of Water Main Locates Completed in Activity Perio |                                                           |                                             |               | od 5          |         |
|                                                                                                                                 |                                                           |                                             |               | od <b>31</b>  |         |
| Total Number of Water Quality Complaints in Activity Perio                                                                      |                                                           |                                             |               | .od <b>7</b>  |         |
| Total Number of Customer Service Calls in Activity Peri                                                                         |                                                           |                                             | ity Perio     | .od <b>79</b> |         |
| Total Number of Customer Valves Installed in Activity Perio<br>Total Number of New Services Installed in Activity Perio         |                                                           |                                             | ity Perio     | od O          |         |
|                                                                                                                                 |                                                           |                                             | ity Perio     | od <b>1</b>   |         |
|                                                                                                                                 | Wat                                                       | er Quality Report -                         | Microbia      | 1 Good        | Bad     |
|                                                                                                                                 |                                                           | Routine Coliform                            |               |               | 1       |
| Investigative Coliform Bacteri<br>Water Quality Report - Inorgani<br>North Wellfield Arsenic (RAA) (MCL 10 ug/L                 |                                                           |                                             | .a 1          | 1             |         |
|                                                                                                                                 |                                                           |                                             |               | comply        |         |
|                                                                                                                                 |                                                           |                                             |               | Yes           |         |
|                                                                                                                                 |                                                           | d Arsenic (RAA) (MCI                        | -             |               | Yes     |