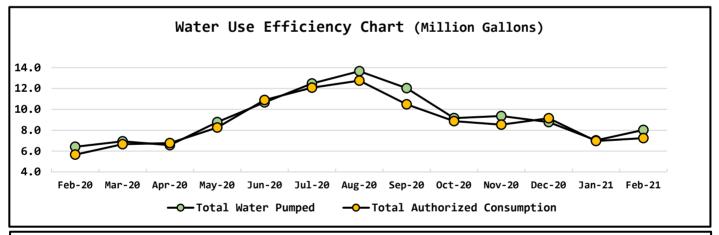

#### April-2021

| Mete          | ring            | Period    |      |                   | Water Production |               |        |    |
|---------------|-----------------|-----------|------|-------------------|------------------|---------------|--------|----|
| March 1, 2021 | to              | March     | 31,  | 2021              | NWF              | Master Meter  | 2.4941 | mg |
|               |                 |           |      |                   | SWF              | Master Meter  | 5.5302 | mg |
|               |                 |           |      |                   | Total            | Water Pumped  | 8.0243 | mg |
| Mete          | Metering Period |           |      | Water Consumption |                  |               |        |    |
| March 1, 2021 | to              | March     | 31,  | 2021              | Tot              | al Water Sold | 5.2088 | mg |
|               |                 |           |      |                   | _                | NWF Backwash  | 0.1117 | mg |
|               |                 |           |      |                   |                  | SWF Backwash  | 1.2041 | mg |
| Distrib       | ution           | Flushing, | Fire | e Dept 8          | & Water use      | at NWF & SWF  | 0.7228 | mg |
|               |                 |           |      | Tota              | l Authorize      | d Consumption | 7.2474 | mg |
|               |                 |           |      |                   | Distrib          | ution Leakage | 0.7770 | mg |
|               |                 |           |      |                   | P                | ercent of DSL | 9.7%   | %  |
|               |                 |           |      |                   |                  |               |        |    |

| Data Period                                                                            | Booster S                                                                                                                                                                                                                                                                                                                                                                                                                                                                                                                                                                                                                                                                                                                                                                                                                                                                                                                                                                                                                                                                                                                                           | System Data                                                                                                                       |                  |
|----------------------------------------------------------------------------------------|-----------------------------------------------------------------------------------------------------------------------------------------------------------------------------------------------------------------------------------------------------------------------------------------------------------------------------------------------------------------------------------------------------------------------------------------------------------------------------------------------------------------------------------------------------------------------------------------------------------------------------------------------------------------------------------------------------------------------------------------------------------------------------------------------------------------------------------------------------------------------------------------------------------------------------------------------------------------------------------------------------------------------------------------------------------------------------------------------------------------------------------------------------|-----------------------------------------------------------------------------------------------------------------------------------|------------------|
| March,2021                                                                             | North Wellfield Booster High gp                                                                                                                                                                                                                                                                                                                                                                                                                                                                                                                                                                                                                                                                                                                                                                                                                                                                                                                                                                                                                                                                                                                     | m 1131                                                                                                                            |                  |
|                                                                                        | North Wellfield Booster Low gp                                                                                                                                                                                                                                                                                                                                                                                                                                                                                                                                                                                                                                                                                                                                                                                                                                                                                                                                                                                                                                                                                                                      | m 0                                                                                                                               |                  |
|                                                                                        | North Wellfield Booster Average gp                                                                                                                                                                                                                                                                                                                                                                                                                                                                                                                                                                                                                                                                                                                                                                                                                                                                                                                                                                                                                                                                                                                  | m 47                                                                                                                              |                  |
|                                                                                        | Total MG pumped to Distribution at                                                                                                                                                                                                                                                                                                                                                                                                                                                                                                                                                                                                                                                                                                                                                                                                                                                                                                                                                                                                                                                                                                                  | NWF 1.6754                                                                                                                        | _                |
|                                                                                        | South Wellfield Booster High gp                                                                                                                                                                                                                                                                                                                                                                                                                                                                                                                                                                                                                                                                                                                                                                                                                                                                                                                                                                                                                                                                                                                     | m <u>1184</u>                                                                                                                     |                  |
|                                                                                        | South Wellfield Booster Low gp                                                                                                                                                                                                                                                                                                                                                                                                                                                                                                                                                                                                                                                                                                                                                                                                                                                                                                                                                                                                                                                                                                                      | m <u>0</u>                                                                                                                        |                  |
|                                                                                        | South Wellfield Booster Average gp                                                                                                                                                                                                                                                                                                                                                                                                                                                                                                                                                                                                                                                                                                                                                                                                                                                                                                                                                                                                                                                                                                                  | m <u>121</u>                                                                                                                      |                  |
|                                                                                        | Total MG pumped to Distribution at                                                                                                                                                                                                                                                                                                                                                                                                                                                                                                                                                                                                                                                                                                                                                                                                                                                                                                                                                                                                                                                                                                                  | SWF 4.598                                                                                                                         |                  |
|                                                                                        | Total Pumped to Distribut                                                                                                                                                                                                                                                                                                                                                                                                                                                                                                                                                                                                                                                                                                                                                                                                                                                                                                                                                                                                                                                                                                                           |                                                                                                                                   |                  |
|                                                                                        | North Wellfield H                                                                                                                                                                                                                                                                                                                                                                                                                                                                                                                                                                                                                                                                                                                                                                                                                                                                                                                                                                                                                                                                                                                                   |                                                                                                                                   |                  |
|                                                                                        | North Wellfield                                                                                                                                                                                                                                                                                                                                                                                                                                                                                                                                                                                                                                                                                                                                                                                                                                                                                                                                                                                                                                                                                                                                     | -                                                                                                                                 |                  |
|                                                                                        | North Wellfield Ave                                                                                                                                                                                                                                                                                                                                                                                                                                                                                                                                                                                                                                                                                                                                                                                                                                                                                                                                                                                                                                                                                                                                 |                                                                                                                                   |                  |
|                                                                                        | South Wellfield Booster H                                                                                                                                                                                                                                                                                                                                                                                                                                                                                                                                                                                                                                                                                                                                                                                                                                                                                                                                                                                                                                                                                                                           |                                                                                                                                   |                  |
|                                                                                        | South Wellfield Booster                                                                                                                                                                                                                                                                                                                                                                                                                                                                                                                                                                                                                                                                                                                                                                                                                                                                                                                                                                                                                                                                                                                             | -                                                                                                                                 |                  |
|                                                                                        | South Wellfield Booster Aven                                                                                                                                                                                                                                                                                                                                                                                                                                                                                                                                                                                                                                                                                                                                                                                                                                                                                                                                                                                                                                                                                                                        |                                                                                                                                   |                  |
|                                                                                        | Distribution Pressure Readings per Mon                                                                                                                                                                                                                                                                                                                                                                                                                                                                                                                                                                                                                                                                                                                                                                                                                                                                                                                                                                                                                                                                                                              |                                                                                                                                   |                  |
|                                                                                        | Highest                                                                                                                                                                                                                                                                                                                                                                                                                                                                                                                                                                                                                                                                                                                                                                                                                                                                                                                                                                                                                                                                                                                                             | 72                                                                                                                                |                  |
|                                                                                        |                                                                                                                                                                                                                                                                                                                                                                                                                                                                                                                                                                                                                                                                                                                                                                                                                                                                                                                                                                                                                                                                                                                                                     |                                                                                                                                   |                  |
|                                                                                        | Lowest                                                                                                                                                                                                                                                                                                                                                                                                                                                                                                                                                                                                                                                                                                                                                                                                                                                                                                                                                                                                                                                                                                                                              | 14                                                                                                                                |                  |
|                                                                                        | Lowest<br>Average                                                                                                                                                                                                                                                                                                                                                                                                                                                                                                                                                                                                                                                                                                                                                                                                                                                                                                                                                                                                                                                                                                                                   | 62                                                                                                                                |                  |
| Data Period                                                                            |                                                                                                                                                                                                                                                                                                                                                                                                                                                                                                                                                                                                                                                                                                                                                                                                                                                                                                                                                                                                                                                                                                                                                     | 62                                                                                                                                | _                |
| Data Period<br>March,2021                                                              | Average                                                                                                                                                                                                                                                                                                                                                                                                                                                                                                                                                                                                                                                                                                                                                                                                                                                                                                                                                                                                                                                                                                                                             | 62                                                                                                                                |                  |
|                                                                                        | Average<br>Well Field Data                                                                                                                                                                                                                                                                                                                                                                                                                                                                                                                                                                                                                                                                                                                                                                                                                                                                                                                                                                                                                                                                                                                          | 62<br>otal 2.4941                                                                                                                 | _<br>_<br>_<br>_ |
|                                                                                        | Well Field Data  North Wellfield To                                                                                                                                                                                                                                                                                                                                                                                                                                                                                                                                                                                                                                                                                                                                                                                                                                                                                                                                                                                                                                                                                                                 | 62<br>otal 2.4941                                                                                                                 |                  |
|                                                                                        | Well Field Data  North Wellfield To  South Wellfield To  Total Production                                                                                                                                                                                                                                                                                                                                                                                                                                                                                                                                                                                                                                                                                                                                                                                                                                                                                                                                                                                                                                                                           | 62  otal 2.4941  otal 5.5302                                                                                                      | _<br>_<br>_<br>_ |
| March,2021                                                                             | Well Field Data  North Wellfield To  South Wellfield To  Total Production                                                                                                                                                                                                                                                                                                                                                                                                                                                                                                                                                                                                                                                                                                                                                                                                                                                                                                                                                                                                                                                                           | 62  otal 2.4941  otal 5.5302  8.0243  counts Data                                                                                 |                  |
| March,2021<br>Data Period                                                              | Well Field Data  North Wellfield To  South Wellfield To  Total Production                                                                                                                                                                                                                                                                                                                                                                                                                                                                                                                                                                                                                                                                                                                                                                                                                                                                                                                                                                                                                                                                           | 62  otal 2.4941  otal 5.5302  8.0243  counts Data  Rate 124,313                                                                   |                  |
| March,2021<br>Data Period                                                              | Well Field Data  North Wellfield To  South Wellfield To  Total Production  Acc  Residential Base R                                                                                                                                                                                                                                                                                                                                                                                                                                                                                                                                                                                                                                                                                                                                                                                                                                                                                                                                                                                                                                                  | 62  otal 2.4941  otal 5.5302  8.0243  counts Data  Rate 124,313  tion 18,466                                                      |                  |
| March,2021<br>Data Period                                                              | Well Field Data  North Wellfield To  South Wellfield To  Total Production  Acc  Residential Base R                                                                                                                                                                                                                                                                                                                                                                                                                                                                                                                                                                                                                                                                                                                                                                                                                                                                                                                                                                                                                                                  | 62  otal 2.4941  otal 5.5302  8.0243  counts Data Rate 124,313  tion 18,466  Rate 9,104                                           |                  |
| March,2021<br>Data Period                                                              | Well Field Data  North Wellfield To  South Wellfield To  Total Production  Acc  Residential Base R  Residential Consumpt  Commercial Base R                                                                                                                                                                                                                                                                                                                                                                                                                                                                                                                                                                                                                                                                                                                                                                                                                                                                                                                                                                                                         | 62  otal 2.4941  otal 5.5302  8.0243  counts Data  Rate 124,313  tion 18,466  Rate 9,104  tion 6,429                              |                  |
| March,2021  Data Period  March,2021                                                    | Well Field Data  North Wellfield To  South Wellfield To  Total Production  Acc  Residential Base R  Residential Consumpt  Commercial Base R                                                                                                                                                                                                                                                                                                                                                                                                                                                                                                                                                                                                                                                                                                                                                                                                                                                                                                                                                                                                         | 62  otal 2.4941  otal 5.5302  8.0243  counts Data  Rate 124,313  tion 18,466  Rate 9,104  tion 6,429  Rate 1,163                  |                  |
| Data Period March,2021  Residential Accounts                                           | Well Field Data  North Wellfield To South Wellfield To Total Production  Acc Residential Base R Residential Consumpt Commercial Base R Commercial Consumpt 2,684 ea Fire Flow R                                                                                                                                                                                                                                                                                                                                                                                                                                                                                                                                                                                                                                                                                                                                                                                                                                                                                                                                                                     | 62  otal 2.4941  otal 5.5302  8.0243  counts Data  Rate 124,313  tion 18,466  Rate 9,104  tion 6,429  Rate 1,163  Rate 301        |                  |
| Data Period March,2021  Residential Accounts Commercial Accounts                       | Residential Consumption  Commercial Base For Commercial Consumption  2,684 ea Fire Flow For Backflow Assembly For Flow Flow Flow Flow Flow Flow Flow Flow | 62  otal 2.4941  otal 5.5302 8.0243  counts Data Rate 124,313 tion 18,466 Rate 9,104 tion 6,429 Rate 1,163 Rate 301 ract 0        |                  |
| Data Period  March,2021  Residential Accounts  Commercial Accounts  Fire Flow Accounts | Residential Consumption  Commercial Base For Commercial Consumption  2,684 ea Fire Flow For Flow Flow Flow Flow Flow Flow Flow Flow              | 62  otal 2.4941  otal 5.5302 8.0243  counts Data Rate 124,313 tion 18,466 Rate 9,104 tion 6,429 Rate 1,163 Rate 301 ract 0 ment 0 |                  |