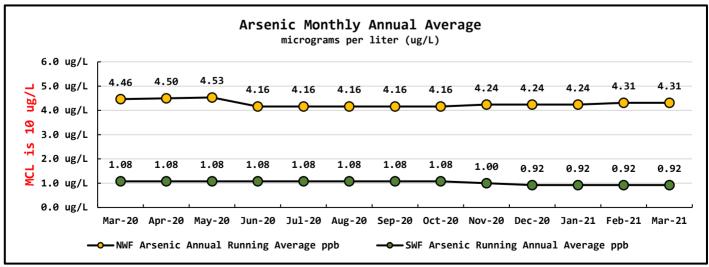

|        |   | Water Quality Data                 | Data Period |
|--------|---|------------------------------------|-------------|
| еа     | 6 | Coliform Samples Collected         | March, 2021 |
| ea     | 6 | Coliform Samples Absent            |             |
| ea     | 0 | Coliform Samples Postive           |             |
| ea     | 0 | Coliform Sample Positive E.coli    |             |
| ug/L   | 4 | NWF Arsenic                        |             |
| ug/L   | 1 | SWF Arsenic                        |             |
| ug/L   | 4 | NWF Arsenic Annual Running Average |             |
| - 3/ - |   | / Jones /aar //ain/ring //ver age  |             |

SWF Arsenic Running Annual Average

1

ug/L