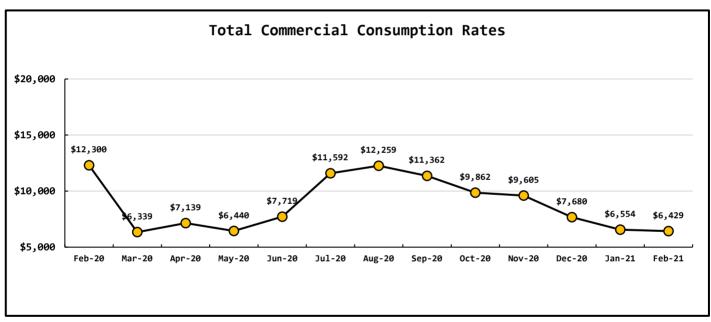

| Data Period                                                                            | Booster S                                                                                                                                                                                                                                                                                                                                                                                                                                                                                                                                                                                                                                                                                                                                                                                                                                                                                                                                                                                                                                                                                                                                           | System Data                                                                                                                       |                  |
|----------------------------------------------------------------------------------------|-----------------------------------------------------------------------------------------------------------------------------------------------------------------------------------------------------------------------------------------------------------------------------------------------------------------------------------------------------------------------------------------------------------------------------------------------------------------------------------------------------------------------------------------------------------------------------------------------------------------------------------------------------------------------------------------------------------------------------------------------------------------------------------------------------------------------------------------------------------------------------------------------------------------------------------------------------------------------------------------------------------------------------------------------------------------------------------------------------------------------------------------------------|-----------------------------------------------------------------------------------------------------------------------------------|------------------|
| March,2021                                                                             | North Wellfield Booster High gp                                                                                                                                                                                                                                                                                                                                                                                                                                                                                                                                                                                                                                                                                                                                                                                                                                                                                                                                                                                                                                                                                                                     | m 1131                                                                                                                            |                  |
|                                                                                        | North Wellfield Booster Low gp                                                                                                                                                                                                                                                                                                                                                                                                                                                                                                                                                                                                                                                                                                                                                                                                                                                                                                                                                                                                                                                                                                                      | m 0                                                                                                                               |                  |
|                                                                                        | North Wellfield Booster Average gp                                                                                                                                                                                                                                                                                                                                                                                                                                                                                                                                                                                                                                                                                                                                                                                                                                                                                                                                                                                                                                                                                                                  | m 47                                                                                                                              |                  |
|                                                                                        | Total MG pumped to Distribution at                                                                                                                                                                                                                                                                                                                                                                                                                                                                                                                                                                                                                                                                                                                                                                                                                                                                                                                                                                                                                                                                                                                  | NWF 1.6754                                                                                                                        | _                |
|                                                                                        | South Wellfield Booster High gp                                                                                                                                                                                                                                                                                                                                                                                                                                                                                                                                                                                                                                                                                                                                                                                                                                                                                                                                                                                                                                                                                                                     | m <u>1184</u>                                                                                                                     |                  |
|                                                                                        | South Wellfield Booster Low gp                                                                                                                                                                                                                                                                                                                                                                                                                                                                                                                                                                                                                                                                                                                                                                                                                                                                                                                                                                                                                                                                                                                      | m <u>0</u>                                                                                                                        |                  |
|                                                                                        | South Wellfield Booster Average gp                                                                                                                                                                                                                                                                                                                                                                                                                                                                                                                                                                                                                                                                                                                                                                                                                                                                                                                                                                                                                                                                                                                  | m <u>121</u>                                                                                                                      |                  |
|                                                                                        | Total MG pumped to Distribution at                                                                                                                                                                                                                                                                                                                                                                                                                                                                                                                                                                                                                                                                                                                                                                                                                                                                                                                                                                                                                                                                                                                  | SWF 4.598                                                                                                                         |                  |
|                                                                                        | Total Pumped to Distribut                                                                                                                                                                                                                                                                                                                                                                                                                                                                                                                                                                                                                                                                                                                                                                                                                                                                                                                                                                                                                                                                                                                           |                                                                                                                                   |                  |
|                                                                                        | North Wellfield H                                                                                                                                                                                                                                                                                                                                                                                                                                                                                                                                                                                                                                                                                                                                                                                                                                                                                                                                                                                                                                                                                                                                   |                                                                                                                                   |                  |
|                                                                                        | North Wellfield                                                                                                                                                                                                                                                                                                                                                                                                                                                                                                                                                                                                                                                                                                                                                                                                                                                                                                                                                                                                                                                                                                                                     | -                                                                                                                                 |                  |
|                                                                                        | North Wellfield Ave                                                                                                                                                                                                                                                                                                                                                                                                                                                                                                                                                                                                                                                                                                                                                                                                                                                                                                                                                                                                                                                                                                                                 |                                                                                                                                   |                  |
|                                                                                        | South Wellfield Booster H                                                                                                                                                                                                                                                                                                                                                                                                                                                                                                                                                                                                                                                                                                                                                                                                                                                                                                                                                                                                                                                                                                                           |                                                                                                                                   |                  |
|                                                                                        | South Wellfield Booster                                                                                                                                                                                                                                                                                                                                                                                                                                                                                                                                                                                                                                                                                                                                                                                                                                                                                                                                                                                                                                                                                                                             | -                                                                                                                                 |                  |
|                                                                                        | South Wellfield Booster Aven                                                                                                                                                                                                                                                                                                                                                                                                                                                                                                                                                                                                                                                                                                                                                                                                                                                                                                                                                                                                                                                                                                                        |                                                                                                                                   |                  |
|                                                                                        | Distribution Pressure Readings per Mon                                                                                                                                                                                                                                                                                                                                                                                                                                                                                                                                                                                                                                                                                                                                                                                                                                                                                                                                                                                                                                                                                                              |                                                                                                                                   |                  |
|                                                                                        | Highest                                                                                                                                                                                                                                                                                                                                                                                                                                                                                                                                                                                                                                                                                                                                                                                                                                                                                                                                                                                                                                                                                                                                             | 72                                                                                                                                |                  |
|                                                                                        |                                                                                                                                                                                                                                                                                                                                                                                                                                                                                                                                                                                                                                                                                                                                                                                                                                                                                                                                                                                                                                                                                                                                                     |                                                                                                                                   |                  |
|                                                                                        | Lowest                                                                                                                                                                                                                                                                                                                                                                                                                                                                                                                                                                                                                                                                                                                                                                                                                                                                                                                                                                                                                                                                                                                                              | 14                                                                                                                                |                  |
|                                                                                        | Lowest<br>Average                                                                                                                                                                                                                                                                                                                                                                                                                                                                                                                                                                                                                                                                                                                                                                                                                                                                                                                                                                                                                                                                                                                                   | 62                                                                                                                                |                  |
| Data Period                                                                            |                                                                                                                                                                                                                                                                                                                                                                                                                                                                                                                                                                                                                                                                                                                                                                                                                                                                                                                                                                                                                                                                                                                                                     | 62                                                                                                                                | _                |
| Data Period<br>March,2021                                                              | Average                                                                                                                                                                                                                                                                                                                                                                                                                                                                                                                                                                                                                                                                                                                                                                                                                                                                                                                                                                                                                                                                                                                                             | 62                                                                                                                                |                  |
|                                                                                        | Average<br>Well Field Data                                                                                                                                                                                                                                                                                                                                                                                                                                                                                                                                                                                                                                                                                                                                                                                                                                                                                                                                                                                                                                                                                                                          | 62<br>otal 2.4941                                                                                                                 | _<br>_<br>_<br>_ |
|                                                                                        | Well Field Data  North Wellfield To                                                                                                                                                                                                                                                                                                                                                                                                                                                                                                                                                                                                                                                                                                                                                                                                                                                                                                                                                                                                                                                                                                                 | 62<br>otal 2.4941                                                                                                                 |                  |
|                                                                                        | Well Field Data  North Wellfield To  South Wellfield To  Total Production                                                                                                                                                                                                                                                                                                                                                                                                                                                                                                                                                                                                                                                                                                                                                                                                                                                                                                                                                                                                                                                                           | 62  otal 2.4941  otal 5.5302                                                                                                      | _<br>_<br>_<br>_ |
| March,2021                                                                             | Well Field Data  North Wellfield To  South Wellfield To  Total Production                                                                                                                                                                                                                                                                                                                                                                                                                                                                                                                                                                                                                                                                                                                                                                                                                                                                                                                                                                                                                                                                           | 62  otal 2.4941  otal 5.5302  8.0243  counts Data                                                                                 |                  |
| March,2021<br>Data Period                                                              | Well Field Data  North Wellfield To  South Wellfield To  Total Production                                                                                                                                                                                                                                                                                                                                                                                                                                                                                                                                                                                                                                                                                                                                                                                                                                                                                                                                                                                                                                                                           | 62  otal 2.4941  otal 5.5302  8.0243  counts Data  Rate 124,313                                                                   |                  |
| March,2021<br>Data Period                                                              | Well Field Data  North Wellfield To  South Wellfield To  Total Production  Acc  Residential Base R                                                                                                                                                                                                                                                                                                                                                                                                                                                                                                                                                                                                                                                                                                                                                                                                                                                                                                                                                                                                                                                  | 62  otal 2.4941  otal 5.5302  8.0243  counts Data  Rate 124,313  tion 18,466                                                      |                  |
| March,2021<br>Data Period                                                              | Well Field Data  North Wellfield To  South Wellfield To  Total Production  Acc  Residential Base R                                                                                                                                                                                                                                                                                                                                                                                                                                                                                                                                                                                                                                                                                                                                                                                                                                                                                                                                                                                                                                                  | 62  otal 2.4941  otal 5.5302  8.0243  counts Data Rate 124,313  tion 18,466  Rate 9,104                                           |                  |
| March,2021<br>Data Period                                                              | Well Field Data  North Wellfield To  South Wellfield To  Total Production  Acc  Residential Base R  Residential Consumpt  Commercial Base R                                                                                                                                                                                                                                                                                                                                                                                                                                                                                                                                                                                                                                                                                                                                                                                                                                                                                                                                                                                                         | 62  otal 2.4941  otal 5.5302  8.0243  counts Data  Rate 124,313  tion 18,466  Rate 9,104  tion 6,429                              |                  |
| March,2021  Data Period  March,2021                                                    | Well Field Data  North Wellfield To  South Wellfield To  Total Production  Acc  Residential Base R  Residential Consumpt  Commercial Base R                                                                                                                                                                                                                                                                                                                                                                                                                                                                                                                                                                                                                                                                                                                                                                                                                                                                                                                                                                                                         | 62  otal 2.4941  otal 5.5302  8.0243  counts Data  Rate 124,313  tion 18,466  Rate 9,104  tion 6,429  Rate 1,163                  |                  |
| Data Period March,2021  Residential Accounts                                           | Well Field Data  North Wellfield To South Wellfield To Total Production  Acc Residential Base R Residential Consumpt Commercial Base R Commercial Consumpt 2,684 ea Fire Flow R                                                                                                                                                                                                                                                                                                                                                                                                                                                                                                                                                                                                                                                                                                                                                                                                                                                                                                                                                                     | 62  otal 2.4941  otal 5.5302  8.0243  counts Data  Rate 124,313  tion 18,466  Rate 9,104  tion 6,429  Rate 1,163  Rate 301        |                  |
| Data Period March,2021  Residential Accounts Commercial Accounts                       | Residential Consumption  Commercial Base For Commercial Consumption  2,684 ea Fire Flow For Backflow Assembly For Flow Flow Flow Flow Flow Flow Flow Flow | 62  otal 2.4941  otal 5.5302 8.0243  counts Data Rate 124,313 tion 18,466 Rate 9,104 tion 6,429 Rate 1,163 Rate 301 ract 0        |                  |
| Data Period  March,2021  Residential Accounts  Commercial Accounts  Fire Flow Accounts | Residential Consumption  Commercial Base For Commercial Consumption  2,684 ea Fire Flow For Flow Flow Flow Flow Flow Flow Flow Flow              | 62  otal 2.4941  otal 5.5302 8.0243  counts Data Rate 124,313 tion 18,466 Rate 9,104 tion 6,429 Rate 1,163 Rate 301 ract 0 ment 0 |                  |