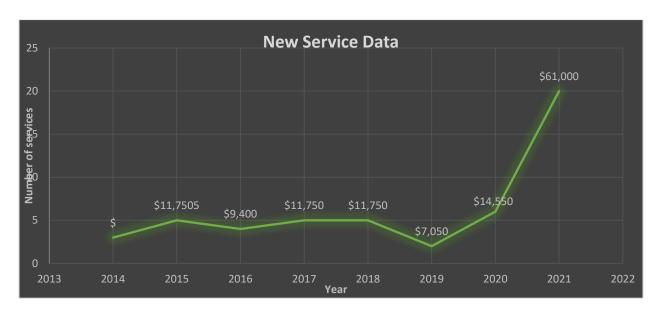

| New Services Installed    | 3      | еа |

|        |   | Water Quality Data                 | Data Period |
|--------|---|------------------------------------|-------------|
| еа     | 6 | Coliform Samples Collected         | March, 2021 |
| ea     | 6 | Coliform Samples Absent            |             |
| ea     | 0 | Coliform Samples Postive           |             |
| ea     | 0 | Coliform Sample Positive E.coli    |             |
| ug/L   | 4 | NWF Arsenic                        |             |
| ug/L   | 1 | SWF Arsenic                        |             |
| ug/L   | 4 | NWF Arsenic Annual Running Average |             |
| - 3/ - |   | / Jones /aar //ain/ring //ver age  |             |

SWF Arsenic Running Annual Average

1

ug/L





### **April 2021 Managers Report**



#### Crew

Service installs keep coming in.

#### GIS

➤ Members continue to work on collecting GIS data. They have been aligning water mainlines to true coordinate and meter boxes so that we are able find them again years down the road. They are also checking meters for check valves and have found over 11 that do not have them. Those have been installed. This is an ongoing process that will be completed during down time.

#### Plant Operations

➤ North Well Field — Power outages and spikes have caused Treatment Train & Booster Station to stop and start. This created a low pressure of 13.2 psi for 22 seconds. Operator and on call staff were called out to respond by battery backup dialer. System

- had to be restarted. When transfer switch kicked back on the main breaker kicked out. Opera