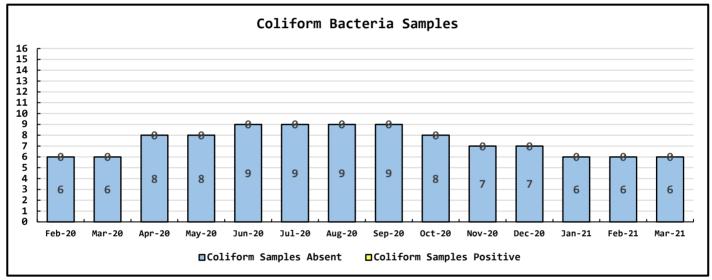

|        |   | Water Quality Data                 | Data Period |
|--------|---|------------------------------------|-------------|
| еа     | 6 | Coliform Samples Collected         | March, 2021 |
| ea     | 6 | Coliform Samples Absent            |             |
| ea     | 0 | Coliform Samples Postive           |             |
| ea     | 0 | Coliform Sample Positive E.coli    |             |
| ug/L   | 4 | NWF Arsenic                        |             |
| ug/L   | 1 | SWF Arsenic                        |             |
| ug/L   | 4 | NWF Arsenic Annual Running Average |             |
| - 3/ - |   | / Jones /aar //ain/ring //ver age  |             |