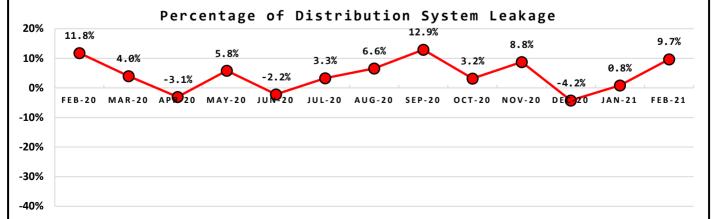

#### April-2021

| Mete          | ring            | Period    |      |                   | Water Production |               |        |    |
|---------------|-----------------|-----------|------|-------------------|------------------|---------------|--------|----|
| March 1, 2021 | to              | March     | 31,  | 2021              | NWF              | Master Meter  | 2.4941 | mg |
|               |                 |           |      |                   | SWF              | Master Meter  | 5.5302 | mg |
|               |                 |           |      |                   | Total            | Water Pumped  | 8.0243 | mg |
| Mete          | Metering Period |           |      | Water Consumption |                  |               |        |    |
| March 1, 2021 | to              | March     | 31,  | 2021              | Tot              | al Water Sold | 5.2088 | mg |
|               |                 |           |      |                   | _                | NWF Backwash  | 0.1117 | mg |
|               |                 |           |      |                   |                  | SWF Backwash  | 1.2041 | mg |
| Distrib       | ution           | Flushing, | Fire | e Dept 8          | & Water use      | at NWF & SWF  | 0.7228 | mg |
|               |                 |           |      | Tota              | l Authorize      | d Consumption | 7.2474 | mg |
|               |                 |           |      |                   | Distrib          | ution Leakage | 0.7770 | mg |
|               |                 |           |      |                   | P                | ercent of DSL | 9.7%   | %  |
|               |                 |           |      |                   |                  |               |        |    |