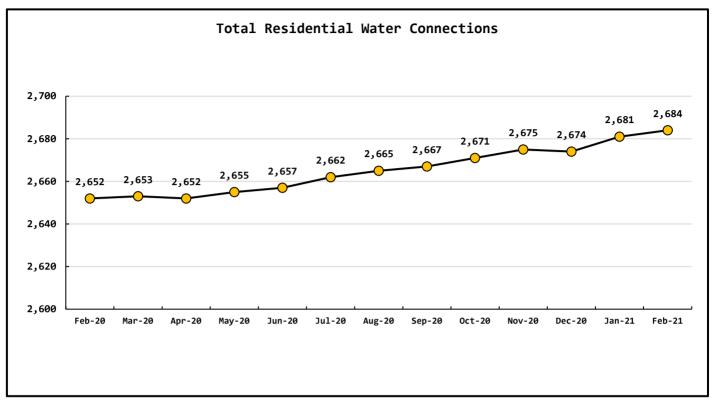

| Data Period                                                                            | Booster S                                                                                                                                                                                                                                                                                                                                                                                                                                                                                                                                                                                                                                                                                                                                                                                                                                                                                                                                                                                                                                                                                                                                           | System Data                                                                                                                       |                  |
|----------------------------------------------------------------------------------------|-----------------------------------------------------------------------------------------------------------------------------------------------------------------------------------------------------------------------------------------------------------------------------------------------------------------------------------------------------------------------------------------------------------------------------------------------------------------------------------------------------------------------------------------------------------------------------------------------------------------------------------------------------------------------------------------------------------------------------------------------------------------------------------------------------------------------------------------------------------------------------------------------------------------------------------------------------------------------------------------------------------------------------------------------------------------------------------------------------------------------------------------------------|-----------------------------------------------------------------------------------------------------------------------------------|------------------|
| March,2021                                                                             | North Wellfield Booster High gp                                                                                                                                                                                                                                                                                                                                                                                                                                                                                                                                                                                                                                                                                                                                                                                                                                                                                                                                                                                                                                                                                                                     | m 1131                                                                                                                            |                  |
|                                                                                        | North Wellfield Booster Low gp                                                                                                                                                                                                                                                                                                                                                                                                                                                                                                                                                                                                                                                                                                                                                                                                                                                                                                                                                                                                                                                                                                                      | m 0                                                                                                                               |                  |
|                                                                                        | North Wellfield Booster Average gp                                                                                                                                                                                                                                                                                                                                                                                                                                                                                                                                                                                                                                                                                                                                                                                                                                                                                                                                                                                                                                                                                                                  | m 47                                                                                                                              |                  |
|                                                                                        | Total MG pumped to Distribution at                                                                                                                                                                                                                                                                                                                                                                                                                                                                                                                                                                                                                                                                                                                                                                                                                                                                                                                                                                                                                                                                                                                  | NWF 1.6754                                                                                                                        | _                |
|                                                                                        | South Wellfield Booster High gp                                                                                                                                                                                                                                                                                                                                                                                                                                                                                                                                                                                                                                                                                                                                                                                                                                                                                                                                                                                                                                                                                                                     | m <u>1184</u>                                                                                                                     |                  |
|                                                                                        | South Wellfield Booster Low gp                                                                                                                                                                                                                                                                                                                                                                                                                                                                                                                                                                                                                                                                                                                                                                                                                                                                                                                                                                                                                                                                                                                      | m <u>0</u>                                                                                                                        |                  |
|                                                                                        | South Wellfield Booster Average gp                                                                                                                                                                                                                                                                                                                                                                                                                                                                                                                                                                                                                                                                                                                                                                                                                                                                                                                                                                                                                                                                                                                  | m <u>121</u>                                                                                                                      |                  |
|                                                                                        | Total MG pumped to Distribution at                                                                                                                                                                                                                                                                                                                                                                                                                                                                                                                                                                                                                                                                                                                                                                                                                                                                                                                                                                                                                                                                                                                  | SWF 4.598                                                                                                                         |                  |
|                                                                                        | Total Pumped to Distribut                                                                                                                                                                                                                                                                                                                                                                                                                                                                                                                                                                                                                                                                                                                                                                                                                                                                                                                                                                                                                                                                                                                           |                                                                                                                                   |                  |
|                                                                                        | North Wellfield H                                                                                                                                                                                                                                                                                                                                                                                                                                                                                                                                                                                                                                                                                                                                                                                                                                                                                                                                                                                                                                                                                                                                   |                                                                                                                                   |                  |
|                                                                                        | North Wellfield                                                                                                                                                                                                                                                                                                                                                                                                                                                                                                                                                                                                                                                                                                                                                                                                                                                                                                                                                                                                                                                                                                                                     | -                                                                                                                                 |                  |
|                                                                                        | North Wellfield Ave                                                                                                                                                                                                                                                                                                                                                                                                                                                                                                                                                                                                                                                                                                                                                                                                                                                                                                                                                                                                                                                                                                                                 |                                                                                                                                   |                  |
|                                                                                        | South Wellfield Booster H                                                                                                                                                                                                                                                                                                                                                                                                                                                                                                                                                                                                                                                                                                                                                                                                                                                                                                                                                                                                                                                                                                                           |                                                                                                                                   |                  |
|                                                                                        | South Wellfield Booster                                                                                                                                                                                                                                                                                                                                                                                                                                                                                                                                                                                                                                                                                                                                                                                                                                                                                                                                                                                                                                                                                                                             | -                                                                                                                                 |                  |
|                                                                                        | South Wellfield Booster Aven                                                                                                                                                                                                                                                                                                                                                                                                                                                                                                                                                                                                                                                                                                                                                                                                                                                                                                                                                                                                                                                                                                                        |                                                                                                                                   |                  |
|                                                                                        | Distribution Pressure Readings per Mon                                                                                                                                                                                                                                                                                                                                                                                                                                                                                                                                                                                                                                                                                                                                                                                                                                                                                                                                                                                                                                                                                                              |                                                                                                                                   |                  |
|                                                                                        | Highest                                                                                                                                                                                                                                                                                                                                                                                                                                                                                                                                                                                                                                                                                                                                                                                                                                                                                                                                                                                                                                                                                                                                             | 72                                                                                                                                |                  |
|                                                                                        |                                                                                                                                                                                                                                                                                                                                                                                                                                                                                                                                                                                                                                                                                                                                                                                                                                                                                                                                                                                                                                                                                                                                                     |                                                                                                                                   |                  |
|                                                                                        | Lowest                                                                                                                                                                                                                                                                                                                                                                                                                                                                                                                                                                                                                                                                                                                                                                                                                                                                                                                                                                                                                                                                                                                                              | 14                                                                                                                                |                  |
|                                                                                        | Lowest<br>Average                                                                                                                                                                                                                                                                                                                                                                                                                                                                                                                                                                                                                                                                                                                                                                                                                                                                                                                                                                                                                                                                                                                                   | 62                                                                                                                                |                  |
| Data Period                                                                            |                                                                                                                                                                                                                                                                                                                                                                                                                                                                                                                                                                                                                                                                                                                                                                                                                                                                                                                                                                                                                                                                                                                                                     | 62                                                                                                                                | _                |
| Data Period<br>March,2021                                                              | Average                                                                                                                                                                                                                                                                                                                                                                                                                                                                                                                                                                                                                                                                                                                                                                                                                                                                                                                                                                                                                                                                                                                                             | 62                                                                                                                                |                  |
|                                                                                        | Average<br>Well Field Data                                                                                                                                                                                                                                                                                                                                                                                                                                                                                                                                                                                                                                                                                                                                                                                                                                                                                                                                                                                                                                                                                                                          | 62<br>otal 2.4941                                                                                                                 | _<br>_<br>_<br>_ |
|                                                                                        | Well Field Data  North Wellfield To                                                                                                                                                                                                                                                                                                                                                                                                                                                                                                                                                                                                                                                                                                                                                                                                                                                                                                                                                                                                                                                                                                                 | 62<br>otal 2.4941                                                                                                                 |                  |
|                                                                                        | Well Field Data  North Wellfield To  South Wellfield To  Total Production                                                                                                                                                                                                                                                                                                                                                                                                                                                                                                                                                                                                                                                                                                                                                                                                                                                                                                                                                                                                                                                                           | 62  otal 2.4941  otal 5.5302                                                                                                      | _<br>_<br>_<br>_ |
| March,2021                                                                             | Well Field Data  North Wellfield To  South Wellfield To  Total Production                                                                                                                                                                                                                                                                                                                                                                                                                                                                                                                                                                                                                                                                                                                                                                                                                                                                                                                                                                                                                                                                           | 62  otal 2.4941  otal 5.5302  8.0243  counts Data                                                                                 |                  |
| March,2021<br>Data Period                                                              | Well Field Data  North Wellfield To  South Wellfield To  Total Production                                                                                                                                                                                                                                                                                                                                                                                                                                                                                                                                                                                                                                                                                                                                                                                                                                                                                                                                                                                                                                                                           | 62  otal 2.4941  otal 5.5302  8.0243  counts Data  Rate 124,313                                                                   |                  |
| March,2021<br>Data Period                                                              | Well Field Data  North Wellfield To  South Wellfield To  Total Production  Acc  Residential Base R                                                                                                                                                                                                                                                                                                                                                                                                                                                                                                                                                                                                                                                                                                                                                                                                                                                                                                                                                                                                                                                  | 62  otal 2.4941  otal 5.5302  8.0243  counts Data  Rate 124,313  tion 18,466                                                      |                  |
| March,2021<br>Data Period                                                              | Well Field Data  North Wellfield To  South Wellfield To  Total Production  Acc  Residential Base R                                                                                                                                                                                                                                                                                                                                                                                                                                                                                                                                                                                                                                                                                                                                                                                                                                                                                                                                                                                                                                                  | 62  otal 2.4941  otal 5.5302  8.0243  counts Data Rate 124,313  tion 18,466  Rate 9,104                                           |                  |
| March,2021<br>Data Period                                                              | Well Field Data  North Wellfield To  South Wellfield To  Total Production  Acc  Residential Base R  Residential Consumpt  Commercial Base R                                                                                                                                                                                                                                                                                                                                                                                                                                                                                                                                                                                                                                                                                                                                                                                                                                                                                                                                                                                                         | 62  otal 2.4941  otal 5.5302  8.0243  counts Data  Rate 124,313  tion 18,466  Rate 9,104  tion 6,429                              |                  |
| March,2021  Data Period  March,2021                                                    | Well Field Data  North Wellfield To  South Wellfield To  Total Production  Acc  Residential Base R  Residential Consumpt  Commercial Base R                                                                                                                                                                                                                                                                                                                                                                                                                                                                                                                                                                                                                                                                                                                                                                                                                                                                                                                                                                                                         | 62  otal 2.4941  otal 5.5302  8.0243  counts Data  Rate 124,313  tion 18,466  Rate 9,104  tion 6,429  Rate 1,163                  |                  |
| Data Period March,2021  Residential Accounts                                           | Well Field Data  North Wellfield To South Wellfield To Total Production  Acc Residential Base R Residential Consumpt Commercial Base R Commercial Consumpt 2,684 ea Fire Flow R                                                                                                                                                                                                                                                                                                                                                                                                                                                                                                                                                                                                                                                                                                                                                                                                                                                                                                                                                                     | 62  otal 2.4941  otal 5.5302  8.0243  counts Data  Rate 124,313  tion 18,466  Rate 9,104  tion 6,429  Rate 1,163  Rate 301        |                  |
| Data Period March,2021  Residential Accounts Commercial Accounts                       | Residential Consumption  Commercial Base For Commercial Consumption  2,684 ea Fire Flow For Backflow Assembly For Flow Flow Flow Flow Flow Flow Flow Flow | 62  otal 2.4941  otal 5.5302 8.0243  counts Data Rate 124,313 tion 18,466 Rate 9,104 tion 6,429 Rate 1,163 Rate 301 ract 0        |                  |
| Data Period  March,2021  Residential Accounts  Commercial Accounts  Fire Flow Accounts | Residential Consumption  Commercial Base For Commercial Consumption  2,684 ea Fire Flow For Flow Flow Flow Flow Flow Flow Flow Flow              | 62  otal 2.4941  otal 5.5302 8.0243  counts Data Rate 124,313 tion 18,466 Rate 9,104 tion 6,429 Rate 1,163 Rate 301 ract 0 ment 0 |                  |