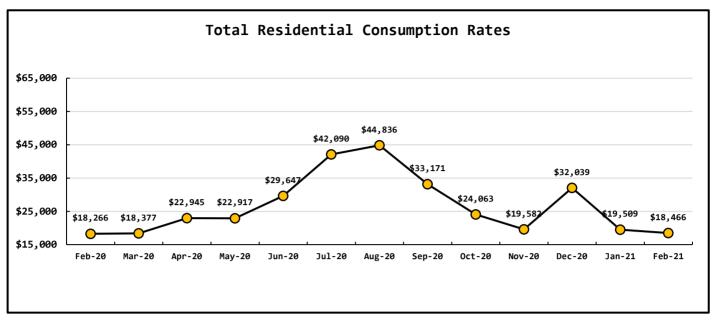

| Data Period                                                                            | Booster S                                                                                                                                                                                                                                                                                                                                                                                                                                                                                                                                                                                                                                                                                                                                                                                                                                                                                                                                                                                                                                                                                                                                           | System Data                                                                                                                       |                  |
|----------------------------------------------------------------------------------------|-----------------------------------------------------------------------------------------------------------------------------------------------------------------------------------------------------------------------------------------------------------------------------------------------------------------------------------------------------------------------------------------------------------------------------------------------------------------------------------------------------------------------------------------------------------------------------------------------------------------------------------------------------------------------------------------------------------------------------------------------------------------------------------------------------------------------------------------------------------------------------------------------------------------------------------------------------------------------------------------------------------------------------------------------------------------------------------------------------------------------------------------------------|-----------------------------------------------------------------------------------------------------------------------------------|------------------|
| March,2021                                                                             | North Wellfield Booster High gp                                                                                                                                                                                                                                                                                                                                                                                                                                                                                                                                                                                                                                                                                                                                                                                                                                                                                                                                                                                                                                                                                                                     | m 1131                                                                                                                            |                  |
|                                                                                        | North Wellfield Booster Low gp                                                                                                                                                                                                                                                                                                                                                                                                                                                                                                                                                                                                                                                                                                                                                                                                                                                                                                                                                                                                                                                                                                                      | m 0                                                                                                                               |                  |
|                                                                                        | North Wellfield Booster Average gp                                                                                                                                                                                                                                                                                                                                                                                                                                                                                                                                                                                                                                                                                                                                                                                                                                                                                                                                                                                                                                                                                                                  | m 47                                                                                                                              |                  |
|                                                                                        | Total MG pumped to Distribution at                                                                                                                                                                                                                                                                                                                                                                                                                                                                                                                                                                                                                                                                                                                                                                                                                                                                                                                                                                                                                                                                                                                  | NWF 1.6754                                                                                                                        | _                |
|                                                                                        | South Wellfield Booster High gp                                                                                                                                                                                                                                                                                                                                                                                                                                                                                                                                                                                                                                                                                                                                                                                                                                                                                                                                                                                                                                                                                                                     | m <u>1184</u>                                                                                                                     |                  |
|                                                                                        | South Wellfield Booster Low gp                                                                                                                                                                                                                                                                                                                                                                                                                                                                                                                                                                                                                                                                                                                                                                                                                                                                                                                                                                                                                                                                                                                      | m <u>0</u>                                                                                                                        |                  |
|                                                                                        | South Wellfield Booster Average gp                                                                                                                                                                                                                                                                                                                                                                                                                                                                                                                                                                                                                                                                                                                                                                                                                                                                                                                                                                                                                                                                                                                  | m <u>121</u>                                                                                                                      |                  |
|                                                                                        | Total MG pumped to Distribution at                                                                                                                                                                                                                                                                                                                                                                                                                                                                                                                                                                                                                                                                                                                                                                                                                                                                                                                                                                                                                                                                                                                  | SWF 4.598                                                                                                                         |                  |
|                                                                                        | Total Pumped to Distribut                                                                                                                                                                                                                                                                                                                                                                                                                                                                                                                                                                                                                                                                                                                                                                                                                                                                                                                                                                                                                                                                                                                           |                                                                                                                                   |                  |
|                                                                                        | North Wellfield H                                                                                                                                                                                                                                                                                                                                                                                                                                                                                                                                                                                                                                                                                                                                                                                                                                                                                                                                                                                                                                                                                                                                   |                                                                                                                                   |                  |
|                                                                                        | North Wellfield                                                                                                                                                                                                                                                                                                                                                                                                                                                                                                                                                                                                                                                                                                                                                                                                                                                                                                                                                                                                                                                                                                                                     | -                                                                                                                                 |                  |
|                                                                                        | North Wellfield Ave                                                                                                                                                                                                                                                                                                                                                                                                                                                                                                                                                                                                                                                                                                                                                                                                                                                                                                                                                                                                                                                                                                                                 |                                                                                                                                   |                  |
|                                                                                        | South Wellfield Booster H                                                                                                                                                                                                                                                                                                                                                                                                                                                                                                                                                                                                                                                                                                                                                                                                                                                                                                                                                                                                                                                                                                                           |                                                                                                                                   |                  |
|                                                                                        | South Wellfield Booster                                                                                                                                                                                                                                                                                                                                                                                                                                                                                                                                                                                                                                                                                                                                                                                                                                                                                                                                                                                                                                                                                                                             | -                                                                                                                                 |                  |
|                                                                                        | South Wellfield Booster Aven                                                                                                                                                                                                                                                                                                                                                                                                                                                                                                                                                                                                                                                                                                                                                                                                                                                                                                                                                                                                                                                                                                                        |                                                                                                                                   |                  |
|                                                                                        | Distribution Pressure Readings per Mon                                                                                                                                                                                                                                                                                                                                                                                                                                                                                                                                                                                                                                                                                                                                                                                                                                                                                                                                                                                                                                                                                                              |                                                                                                                                   |                  |
|                                                                                        | Highest                                                                                                                                                                                                                                                                                                                                                                                                                                                                                                                                                                                                                                                                                                                                                                                                                                                                                                                                                                                                                                                                                                                                             | 72                                                                                                                                |                  |
|                                                                                        |                                                                                                                                                                                                                                                                                                                                                                                                                                                                                                                                                                                                                                                                                                                                                                                                                                                                                                                                                                                                                                                                                                                                                     |                                                                                                                                   |                  |
|                                                                                        | Lowest                                                                                                                                                                                                                                                                                                                                                                                                                                                                                                                                                                                                                                                                                                                                                                                                                                                                                                                                                                                                                                                                                                                                              | 14                                                                                                                                |                  |
|                                                                                        | Lowest<br>Average                                                                                                                                                                                                                                                                                                                                                                                                                                                                                                                                                                                                                                                                                                                                                                                                                                                                                                                                                                                                                                                                                                                                   | 62                                                                                                                                |                  |
| Data Period                                                                            |                                                                                                                                                                                                                                                                                                                                                                                                                                                                                                                                                                                                                                                                                                                                                                                                                                                                                                                                                                                                                                                                                                                                                     | 62                                                                                                                                | _                |
| Data Period<br>March,2021                                                              | Average                                                                                                                                                                                                                                                                                                                                                                                                                                                                                                                                                                                                                                                                                                                                                                                                                                                                                                                                                                                                                                                                                                                                             | 62                                                                                                                                |                  |
|                                                                                        | Average<br>Well Field Data                                                                                                                                                                                                                                                                                                                                                                                                                                                                                                                                                                                                                                                                                                                                                                                                                                                                                                                                                                                                                                                                                                                          | 62<br>otal 2.4941                                                                                                                 | _<br>_<br>_<br>_ |
|                                                                                        | Well Field Data  North Wellfield To                                                                                                                                                                                                                                                                                                                                                                                                                                                                                                                                                                                                                                                                                                                                                                                                                                                                                                                                                                                                                                                                                                                 | 62<br>otal 2.4941                                                                                                                 |                  |
|                                                                                        | Well Field Data  North Wellfield To  South Wellfield To  Total Production                                                                                                                                                                                                                                                                                                                                                                                                                                                                                                                                                                                                                                                                                                                                                                                                                                                                                                                                                                                                                                                                           | 62  otal 2.4941  otal 5.5302                                                                                                      | _<br>_<br>_<br>_ |
| March,2021                                                                             | Well Field Data  North Wellfield To  South Wellfield To  Total Production                                                                                                                                                                                                                                                                                                                                                                                                                                                                                                                                                                                                                                                                                                                                                                                                                                                                                                                                                                                                                                                                           | 62  otal 2.4941  otal 5.5302  8.0243  counts Data                                                                                 |                  |
| March,2021<br>Data Period                                                              | Well Field Data  North Wellfield To  South Wellfield To  Total Production                                                                                                                                                                                                                                                                                                                                                                                                                                                                                                                                                                                                                                                                                                                                                                                                                                                                                                                                                                                                                                                                           | 62  otal 2.4941  otal 5.5302  8.0243  counts Data  Rate 124,313                                                                   |                  |
| March,2021<br>Data Period                                                              | Well Field Data  North Wellfield To  South Wellfield To  Total Production  Acc  Residential Base R                                                                                                                                                                                                                                                                                                                                                                                                                                                                                                                                                                                                                                                                                                                                                                                                                                                                                                                                                                                                                                                  | 62  otal 2.4941  otal 5.5302  8.0243  counts Data  Rate 124,313  tion 18,466                                                      |                  |
| March,2021<br>Data Period                                                              | Well Field Data  North Wellfield To  South Wellfield To  Total Production  Acc  Residential Base R                                                                                                                                                                                                                                                                                                                                                                                                                                                                                                                                                                                                                                                                                                                                                                                                                                                                                                                                                                                                                                                  | 62  otal 2.4941  otal 5.5302  8.0243  counts Data Rate 124,313  tion 18,466  Rate 9,104                                           |                  |
| March,2021<br>Data Period                                                              | Well Field Data  North Wellfield To  South Wellfield To  Total Production  Acc  Residential Base R  Residential Consumpt  Commercial Base R                                                                                                                                                                                                                                                                                                                                                                                                                                                                                                                                                                                                                                                                                                                                                                                                                                                                                                                                                                                                         | 62  otal 2.4941  otal 5.5302  8.0243  counts Data  Rate 124,313  tion 18,466  Rate 9,104  tion 6,429                              |                  |
| March,2021  Data Period  March,2021                                                    | Well Field Data  North Wellfield To  South Wellfield To  Total Production  Acc  Residential Base R  Residential Consumpt  Commercial Base R                                                                                                                                                                                                                                                                                                                                                                                                                                                                                                                                                                                                                                                                                                                                                                                                                                                                                                                                                                                                         | 62  otal 2.4941  otal 5.5302  8.0243  counts Data  Rate 124,313  tion 18,466  Rate 9,104  tion 6,429  Rate 1,163                  |                  |
| Data Period March,2021  Residential Accounts                                           | Well Field Data  North Wellfield To South Wellfield To Total Production  Acc Residential Base R Residential Consumpt Commercial Base R Commercial Consumpt 2,684 ea Fire Flow R                                                                                                                                                                                                                                                                                                                                                                                                                                                                                                                                                                                                                                                                                                                                                                                                                                                                                                                                                                     | 62  otal 2.4941  otal 5.5302  8.0243  counts Data  Rate 124,313  tion 18,466  Rate 9,104  tion 6,429  Rate 1,163  Rate 301        |                  |
| Data Period March,2021  Residential Accounts Commercial Accounts                       | Residential Consumption  Commercial Base For Commercial Consumption  2,684 ea Fire Flow For Backflow Assembly For Flow Flow Flow Flow Flow Flow Flow Flow | 62  otal 2.4941  otal 5.5302 8.0243  counts Data Rate 124,313 tion 18,466 Rate 9,104 tion 6,429 Rate 1,163 Rate 301 ract 0        |                  |
| Data Period  March,2021  Residential Accounts  Commercial Accounts  Fire Flow Accounts | Residential Consumption  Commercial Base For Commercial Consumption  2,684 ea Fire Flow For Flow Flow Flow Flow Flow Flow Flow Flow              | 62  otal 2.4941  otal 5.5302 8.0243  counts Data Rate 124,313 tion 18,466 Rate 9,104 tion 6,429 Rate 1,163 Rate 301 ract 0 ment 0 |                  |