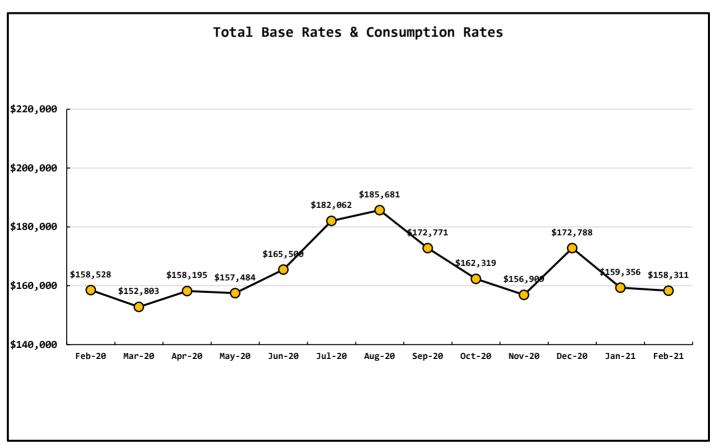

| Data Period                                                                            | Booster S                                                                                                                                                                                                                                                                                                                                                                                                                                                                                                                                                                                                                                                                                                                                                                                                                                                                                                                                                                                                                                                                                                                                           | System Data                                                                                                                       |                  |
|----------------------------------------------------------------------------------------|-----------------------------------------------------------------------------------------------------------------------------------------------------------------------------------------------------------------------------------------------------------------------------------------------------------------------------------------------------------------------------------------------------------------------------------------------------------------------------------------------------------------------------------------------------------------------------------------------------------------------------------------------------------------------------------------------------------------------------------------------------------------------------------------------------------------------------------------------------------------------------------------------------------------------------------------------------------------------------------------------------------------------------------------------------------------------------------------------------------------------------------------------------|-----------------------------------------------------------------------------------------------------------------------------------|------------------|
| March,2021                                                                             | North Wellfield Booster High gp                                                                                                                                                                                                                                                                                                                                                                                                                                                                                                                                                                                                                                                                                                                                                                                                                                                                                                                                                                                                                                                                                                                     | m 1131                                                                                                                            |                  |
|                                                                                        | North Wellfield Booster Low gp                                                                                                                                                                                                                                                                                                                                                                                                                                                                                                                                                                                                                                                                                                                                                                                                                                                                                                                                                                                                                                                                                                                      | m 0                                                                                                                               |                  |
|                                                                                        | North Wellfield Booster Average gp                                                                                                                                                                                                                                                                                                                                                                                                                                                                                                                                                                                                                                                                                                                                                                                                                                                                                                                                                                                                                                                                                                                  | m 47                                                                                                                              |                  |
|                                                                                        | Total MG pumped to Distribution at                                                                                                                                                                                                                                                                                                                                                                                                                                                                                                                                                                                                                                                                                                                                                                                                                                                                                                                                                                                                                                                                                                                  | NWF 1.6754                                                                                                                        | _                |
|                                                                                        | South Wellfield Booster High gp                                                                                                                                                                                                                                                                                                                                                                                                                                                                                                                                                                                                                                                                                                                                                                                                                                                                                                                                                                                                                                                                                                                     | m <u>1184</u>                                                                                                                     |                  |
|                                                                                        | South Wellfield Booster Low gp                                                                                                                                                                                                                                                                                                                                                                                                                                                                                                                                                                                                                                                                                                                                                                                                                                                                                                                                                                                                                                                                                                                      | m <u>0</u>                                                                                                                        |                  |
|                                                                                        | South Wellfield Booster Average gp                                                                                                                                                                                                                                                                                                                                                                                                                                                                                                                                                                                                                                                                                                                                                                                                                                                                                                                                                                                                                                                                                                                  | m <u>121</u>                                                                                                                      |                  |
|                                                                                        | Total MG pumped to Distribution at                                                                                                                                                                                                                                                                                                                                                                                                                                                                                                                                                                                                                                                                                                                                                                                                                                                                                                                                                                                                                                                                                                                  | SWF 4.598                                                                                                                         |                  |
|                                                                                        | Total Pumped to Distribut                                                                                                                                                                                                                                                                                                                                                                                                                                                                                                                                                                                                                                                                                                                                                                                                                                                                                                                                                                                                                                                                                                                           |                                                                                                                                   |                  |
|                                                                                        | North Wellfield H                                                                                                                                                                                                                                                                                                                                                                                                                                                                                                                                                                                                                                                                                                                                                                                                                                                                                                                                                                                                                                                                                                                                   |                                                                                                                                   |                  |
|                                                                                        | North Wellfield                                                                                                                                                                                                                                                                                                                                                                                                                                                                                                                                                                                                                                                                                                                                                                                                                                                                                                                                                                                                                                                                                                                                     | -                                                                                                                                 |                  |
|                                                                                        | North Wellfield Ave                                                                                                                                                                                                                                                                                                                                                                                                                                                                                                                                                                                                                                                                                                                                                                                                                                                                                                                                                                                                                                                                                                                                 |                                                                                                                                   |                  |
|                                                                                        | South Wellfield Booster H                                                                                                                                                                                                                                                                                                                                                                                                                                                                                                                                                                                                                                                                                                                                                                                                                                                                                                                                                                                                                                                                                                                           |                                                                                                                                   |                  |
|                                                                                        | South Wellfield Booster                                                                                                                                                                                                                                                                                                                                                                                                                                                                                                                                                                                                                                                                                                                                                                                                                                                                                                                                                                                                                                                                                                                             | -                                                                                                                                 |                  |
|                                                                                        | South Wellfield Booster Aven                                                                                                                                                                                                                                                                                                                                                                                                                                                                                                                                                                                                                                                                                                                                                                                                                                                                                                                                                                                                                                                                                                                        |                                                                                                                                   |                  |
|                                                                                        | Distribution Pressure Readings per Mon                                                                                                                                                                                                                                                                                                                                                                                                                                                                                                                                                                                                                                                                                                                                                                                                                                                                                                                                                                                                                                                                                                              |                                                                                                                                   |                  |
|                                                                                        | Highest                                                                                                                                                                                                                                                                                                                                                                                                                                                                                                                                                                                                                                                                                                                                                                                                                                                                                                                                                                                                                                                                                                                                             | 72                                                                                                                                |                  |
|                                                                                        |                                                                                                                                                                                                                                                                                                                                                                                                                                                                                                                                                                                                                                                                                                                                                                                                                                                                                                                                                                                                                                                                                                                                                     |                                                                                                                                   |                  |
|                                                                                        | Lowest                                                                                                                                                                                                                                                                                                                                                                                                                                                                                                                                                                                                                                                                                                                                                                                                                                                                                                                                                                                                                                                                                                                                              | 14                                                                                                                                |                  |
|                                                                                        | Lowest<br>Average                                                                                                                                                                                                                                                                                                                                                                                                                                                                                                                                                                                                                                                                                                                                                                                                                                                                                                                                                                                                                                                                                                                                   | 62                                                                                                                                |                  |
| Data Period                                                                            |                                                                                                                                                                                                                                                                                                                                                                                                                                                                                                                                                                                                                                                                                                                                                                                                                                                                                                                                                                                                                                                                                                                                                     | 62                                                                                                                                | _                |
| Data Period<br>March,2021                                                              | Average                                                                                                                                                                                                                                                                                                                                                                                                                                                                                                                                                                                                                                                                                                                                                                                                                                                                                                                                                                                                                                                                                                                                             | 62                                                                                                                                |                  |
|                                                                                        | Average<br>Well Field Data                                                                                                                                                                                                                                                                                                                                                                                                                                                                                                                                                                                                                                                                                                                                                                                                                                                                                                                                                                                                                                                                                                                          | 62<br>otal 2.4941                                                                                                                 | _<br>_<br>_<br>_ |
|                                                                                        | Well Field Data  North Wellfield To                                                                                                                                                                                                                                                                                                                                                                                                                                                                                                                                                                                                                                                                                                                                                                                                                                                                                                                                                                                                                                                                                                                 | 62<br>otal 2.4941                                                                                                                 |                  |
|                                                                                        | Well Field Data  North Wellfield To  South Wellfield To  Total Production                                                                                                                                                                                                                                                                                                                                                                                                                                                                                                                                                                                                                                                                                                                                                                                                                                                                                                                                                                                                                                                                           | 62  otal 2.4941  otal 5.5302                                                                                                      | _<br>_<br>_<br>_ |
| March,2021                                                                             | Well Field Data  North Wellfield To  South Wellfield To  Total Production                                                                                                                                                                                                                                                                                                                                                                                                                                                                                                                                                                                                                                                                                                                                                                                                                                                                                                                                                                                                                                                                           | 62  otal 2.4941  otal 5.5302  8.0243  counts Data                                                                                 |                  |
| March,2021<br>Data Period                                                              | Well Field Data  North Wellfield To  South Wellfield To  Total Production                                                                                                                                                                                                                                                                                                                                                                                                                                                                                                                                                                                                                                                                                                                                                                                                                                                                                                                                                                                                                                                                           | 62  otal 2.4941  otal 5.5302  8.0243  counts Data  Rate 124,313                                                                   |                  |
| March,2021<br>Data Period                                                              | Well Field Data  North Wellfield To  South Wellfield To  Total Production  Acc  Residential Base R                                                                                                                                                                                                                                                                                                                                                                                                                                                                                                                                                                                                                                                                                                                                                                                                                                                                                                                                                                                                                                                  | 62  otal 2.4941  otal 5.5302  8.0243  counts Data  Rate 124,313  tion 18,466                                                      |                  |
| March,2021<br>Data Period                                                              | Well Field Data  North Wellfield To  South Wellfield To  Total Production  Acc  Residential Base R                                                                                                                                                                                                                                                                                                                                                                                                                                                                                                                                                                                                                                                                                                                                                                                                                                                                                                                                                                                                                                                  | 62  otal 2.4941  otal 5.5302  8.0243  counts Data Rate 124,313  tion 18,466  Rate 9,104                                           |                  |
| March,2021<br>Data Period                                                              | Well Field Data  North Wellfield To  South Wellfield To  Total Production  Acc  Residential Base R  Residential Consumpt  Commercial Base R                                                                                                                                                                                                                                                                                                                                                                                                                                                                                                                                                                                                                                                                                                                                                                                                                                                                                                                                                                                                         | 62  otal 2.4941  otal 5.5302  8.0243  counts Data  Rate 124,313  tion 18,466  Rate 9,104  tion 6,429                              |                  |
| March,2021  Data Period  March,2021                                                    | Well Field Data  North Wellfield To  South Wellfield To  Total Production  Acc  Residential Base R  Residential Consumpt  Commercial Base R                                                                                                                                                                                                                                                                                                                                                                                                                                                                                                                                                                                                                                                                                                                                                                                                                                                                                                                                                                                                         | 62  otal 2.4941  otal 5.5302  8.0243  counts Data  Rate 124,313  tion 18,466  Rate 9,104  tion 6,429  Rate 1,163                  |                  |
| Data Period March,2021  Residential Accounts                                           | Well Field Data  North Wellfield To South Wellfield To Total Production  Acc Residential Base R Residential Consumpt Commercial Base R Commercial Consumpt 2,684 ea Fire Flow R                                                                                                                                                                                                                                                                                                                                                                                                                                                                                                                                                                                                                                                                                                                                                                                                                                                                                                                                                                     | 62  otal 2.4941  otal 5.5302  8.0243  counts Data  Rate 124,313  tion 18,466  Rate 9,104  tion 6,429  Rate 1,163  Rate 301        |                  |
| Data Period March,2021  Residential Accounts Commercial Accounts                       | Residential Consumption  Commercial Base For Commercial Consumption  2,684 ea Fire Flow For Backflow Assembly For Flow Flow Flow Flow Flow Flow Flow Flow | 62  otal 2.4941  otal 5.5302 8.0243  counts Data Rate 124,313 tion 18,466 Rate 9,104 tion 6,429 Rate 1,163 Rate 301 ract 0        |                  |
| Data Period  March,2021  Residential Accounts  Commercial Accounts  Fire Flow Accounts | Residential Consumption  Commercial Base For Commercial Consumption  2,684 ea Fire Flow For Flow Flow Flow Flow Flow Flow Flow Flow              | 62  otal 2.4941  otal 5.5302 8.0243  counts Data Rate 124,313 tion 18,466 Rate 9,104 tion 6,429 Rate 1,163 Rate 301 ract 0 ment 0 |                  |