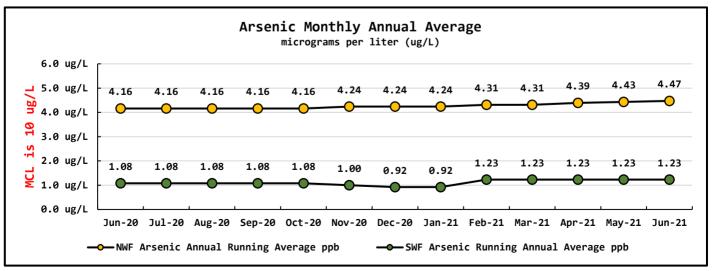

|             | 0.316 0.31 1.1     |
|-------------|--------------------|
| Data Period | Water Quality Data |

| еа   | 8    | June,2021 Coliform Samples Collected |
|------|------|--------------------------------------|
| еа   | 8    | Coliform Samples Absent              |
| еа   | 0    | Coliform Samples Postive             |
| еа   | 0    | Coliform Sample Positive E.coli      |
| ug/L | 5    | NWF Arsenic                          |
| ug/L | 1    | SWF Arsenic                          |
| ug/L | 4.43 | NWF Arsenic Annual Running Average   |
| ua/L | 1.23 | SWF Arsenic Running Annual Average   |