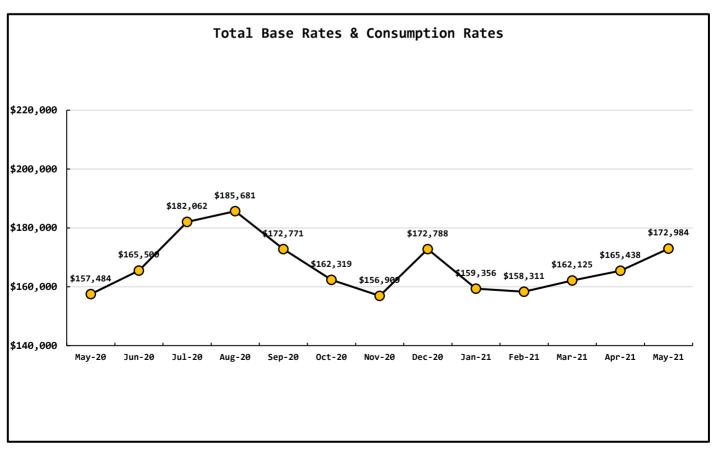

| Data Period                                                     |            | Booster Syste                                                                                                                                                                                                                                   | em Data                                                                                                   |
|-----------------------------------------------------------------|------------|-------------------------------------------------------------------------------------------------------------------------------------------------------------------------------------------------------------------------------------------------|-----------------------------------------------------------------------------------------------------------|
| June,2021                                                       |            | North Wellfield Booster High gpm                                                                                                                                                                                                                | 739                                                                                                       |
|                                                                 |            | North Wellfield Booster Low gpm                                                                                                                                                                                                                 | 0                                                                                                         |
|                                                                 | No         | orth Wellfield Booster Average gpm                                                                                                                                                                                                              | 99                                                                                                        |
|                                                                 |            | Total MG pumped to Distribution at <b>NWF</b>                                                                                                                                                                                                   | 1.6754                                                                                                    |
|                                                                 |            | South Wellfield Booster High gpm                                                                                                                                                                                                                | 1319                                                                                                      |
|                                                                 |            | South Wellfield Booster Low gpm                                                                                                                                                                                                                 | 0                                                                                                         |
|                                                                 | Sc         | outh Wellfield Booster Average gpm                                                                                                                                                                                                              | 160                                                                                                       |
|                                                                 |            | Total MG pumped to Distribution at <b>SWF</b>                                                                                                                                                                                                   | 4.598                                                                                                     |
|                                                                 |            | Total Pumped to Distribution _                                                                                                                                                                                                                  | 6.2734                                                                                                    |
|                                                                 |            | North Wellfield High _                                                                                                                                                                                                                          | 66                                                                                                        |
|                                                                 |            | North Wellfield Low_                                                                                                                                                                                                                            | 40                                                                                                        |
|                                                                 |            | North Wellfield Average _                                                                                                                                                                                                                       | 60                                                                                                        |
|                                                                 |            | South Wellfield Booster High                                                                                                                                                                                                                    | 69                                                                                                        |
|                                                                 |            | South Wellfield Booster Low                                                                                                                                                                                                                     | 44                                                                                                        |
|                                                                 | ·          | South Wellfield Booster Average                                                                                                                                                                                                                 | 61                                                                                                        |
|                                                                 | 245th Dist | ribution Pressure Readings per Month                                                                                                                                                                                                            | 2,650                                                                                                     |
|                                                                 |            | Highoc+                                                                                                                                                                                                                                         | 69                                                                                                        |
|                                                                 |            | Highest<br>-                                                                                                                                                                                                                                    |                                                                                                           |
|                                                                 |            | Lowest                                                                                                                                                                                                                                          | 43                                                                                                        |
|                                                                 |            | -                                                                                                                                                                                                                                               |                                                                                                           |
| Data Period                                                     |            | Lowest                                                                                                                                                                                                                                          | 43                                                                                                        |
| Data Period<br>June,2021                                        |            | Lowest<br>Average                                                                                                                                                                                                                               | 43                                                                                                        |
|                                                                 |            | Lowest Average  Well Field Data                                                                                                                                                                                                                 | 43<br>61                                                                                                  |
|                                                                 |            | Lowest Average  Well Field Data  North Wellfield Total                                                                                                                                                                                          | 43<br>61<br>4.7076                                                                                        |
|                                                                 |            | Lowest Average  Well Field Data  North Wellfield Total South Wellfield Total                                                                                                                                                                    | 43<br>61<br>4.7076<br>6.8020<br>11.5096                                                                   |
| June,2021                                                       |            | Lowest Average  Well Field Data  North Wellfield Total South Wellfield Total Total Production                                                                                                                                                   | 43<br>61<br>4.7076<br>6.8020<br>11.5096                                                                   |
| June,2021<br>Data Period                                        |            | Lowest Average  Well Field Data  North Wellfield Total South Wellfield Total Total Production  Account                                                                                                                                          | 4.7076<br>6.8020<br>11.5096                                                                               |
| June,2021<br>Data Period                                        |            | Lowest Average  Well Field Data  North Wellfield Total South Wellfield Total Total Production  Account Residential Base Rate                                                                                                                    | 43<br>61<br>4.7076<br>6.8020<br>11.5096<br>cs Data<br>125,066                                             |
| June,2021<br>Data Period                                        |            | Lowest Average  Well Field Data  North Wellfield Total South Wellfield Total Total Production  Account Residential Base Rate Residential Consumption                                                                                            | 43<br>61<br>4.7076<br>6.8020<br>11.5096<br>cs Data<br>125,066<br>30,361                                   |
| June,2021<br>Data Period                                        | s 2,699    | Lowest Average  Well Field Data  North Wellfield Total South Wellfield Total Total Production  Account Residential Base Rate Residential Consumption Commercial Base Rate                                                                       | 43<br>61<br>4.7076<br>6.8020<br>11.5096<br>ss Data<br>125,066<br>30,361<br>9,056                          |
| June,2021  Data Period  June,2021                               |            | Well Field Data  North Wellfield Total South Wellfield Total Total Production  Account Residential Base Rate Residential Consumption Commercial Base Rate Commercial Consumption                                                                | 43<br>61<br>4.7076<br>6.8020<br>11.5096<br>cs Data<br>125,066<br>30,361<br>9,056<br>8,501                 |
| June,2021  Data Period  June,2021  Residential Accounts         | 99         | Well Field Data  North Wellfield Total South Wellfield Total Total Production  Account Residential Base Rate Residential Consumption Commercial Base Rate Commercial Consumption Fire Flow Rate                                                 | 43<br>61<br>4.7076<br>6.8020<br>11.5096<br>cs Data<br>125,066<br>30,361<br>9,056<br>8,501<br>1,163        |
| Data Period June,2021  Residential Accounts Commercial Accounts | 99         | Well Field Data  North Wellfield Total South Wellfield Total Total Production  Account Residential Base Rate Residential Consumption Commercial Base Rate Commercial Consumption ea Fire Flow Rate ea Backflow Assembly Rate                    | 43<br>61<br>4.7076<br>6.8020<br>11.5096<br>25 Data<br>125,066<br>30,361<br>9,056<br>8,501<br>1,163<br>301 |
| Data Period June,2021  Residential Accounts Commercial Accounts | 99         | Well Field Data  North Wellfield Total South Wellfield Total Total Production  Account Residential Base Rate Residential Consumption Commercial Base Rate Commercial Consumption ea Fire Flow Rate ea Backflow Assembly Rate ea Ilwaco Contract | 43<br>61<br>4.7076<br>6.8020<br>11.5096<br>30,361<br>9,056<br>8,501<br>1,163<br>301<br>0                  |