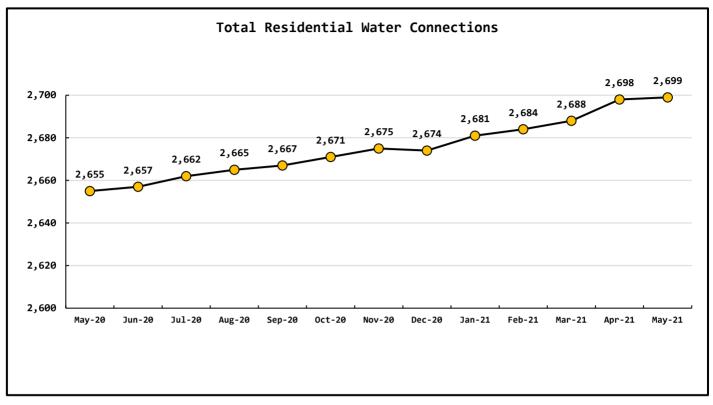

| Data Period                                                     |            | Booster Syste                                                                                                                                                                                                                                   | em Data                                                                                                   |
|-----------------------------------------------------------------|------------|-------------------------------------------------------------------------------------------------------------------------------------------------------------------------------------------------------------------------------------------------|-----------------------------------------------------------------------------------------------------------|
| June,2021                                                       |            | North Wellfield Booster High gpm                                                                                                                                                                                                                | 739                                                                                                       |
|                                                                 |            | North Wellfield Booster Low gpm                                                                                                                                                                                                                 | 0                                                                                                         |
|                                                                 | No         | orth Wellfield Booster Average gpm                                                                                                                                                                                                              | 99                                                                                                        |
|                                                                 |            | Total MG pumped to Distribution at <b>NWF</b>                                                                                                                                                                                                   | 1.6754                                                                                                    |
|                                                                 |            | South Wellfield Booster High gpm                                                                                                                                                                                                                | 1319                                                                                                      |
|                                                                 |            | South Wellfield Booster Low gpm                                                                                                                                                                                                                 | 0                                                                                                         |
|                                                                 | Sc         | outh Wellfield Booster Average gpm                                                                                                                                                                                                              | 160                                                                                                       |
|                                                                 |            | Total MG pumped to Distribution at <b>SWF</b>                                                                                                                                                                                                   | 4.598                                                                                                     |
|                                                                 |            | Total Pumped to Distribution _                                                                                                                                                                                                                  | 6.2734                                                                                                    |
|                                                                 |            | North Wellfield High _                                                                                                                                                                                                                          | 66                                                                                                        |
|                                                                 |            | North Wellfield Low_                                                                                                                                                                                                                            | 40                                                                                                        |
|                                                                 |            | North Wellfield Average _                                                                                                                                                                                                                       | 60                                                                                                        |
|                                                                 |            | South Wellfield Booster High                                                                                                                                                                                                                    | 69                                                                                                        |
|                                                                 |            | South Wellfield Booster Low                                                                                                                                                                                                                     | 44                                                                                                        |
|                                                                 | ·          | South Wellfield Booster Average                                                                                                                                                                                                                 | 61                                                                                                        |
|                                                                 | 245th Dist | ribution Pressure Readings per Month                                                                                                                                                                                                            | 2,650                                                                                                     |
|                                                                 |            | Highoc+                                                                                                                                                                                                                                         | 69                                                                                                        |
|                                                                 |            | Highest<br>-                                                                                                                                                                                                                                    |                                                                                                           |
|                                                                 |            | Lowest                                                                                                                                                                                                                                          | 43                                                                                                        |
|                                                                 |            | -                                                                                                                                                                                                                                               |                                                                                                           |
| Data Period                                                     |            | Lowest                                                                                                                                                                                                                                          | 43                                                                                                        |
| Data Period<br>June,2021                                        |            | Lowest<br>Average                                                                                                                                                                                                                               | 43                                                                                                        |
|                                                                 |            | Lowest Average  Well Field Data                                                                                                                                                                                                                 | 43<br>61                                                                                                  |
|                                                                 |            | Lowest Average  Well Field Data  North Wellfield Total                                                                                                                                                                                          | 43<br>61<br>4.7076                                                                                        |
|                                                                 |            | Lowest Average  Well Field Data  North Wellfield Total South Wellfield Total                                                                                                                                                                    | 43<br>61<br>4.7076<br>6.8020<br>11.5096                                                                   |
| June,2021                                                       |            | Lowest Average  Well Field Data  North Wellfield Total South Wellfield Total Total Production                                                                                                                                                   | 43<br>61<br>4.7076<br>6.8020<br>11.5096                                                                   |
| June,2021<br>Data Period                                        |            | Lowest Average  Well Field Data  North Wellfield Total South Wellfield Total Total Production  Account                                                                                                                                          | 4.7076<br>6.8020<br>11.5096                                                                               |
| June,2021<br>Data Period                                        |            | Lowest Average  Well Field Data  North Wellfield Total South Wellfield Total Total Production  Account Residential Base Rate                                                                                                                    | 43<br>61<br>4.7076<br>6.8020<br>11.5096<br>cs Data<br>125,066                                             |
| June,2021<br>Data Period                                        |            | Lowest Average  Well Field Data  North Wellfield Total South Wellfield Total Total Production  Account Residential Base Rate Residential Consumption                                                                                            | 43<br>61<br>4.7076<br>6.8020<br>11.5096<br>cs Data<br>125,066<br>30,361                                   |
| June,2021<br>Data Period                                        | s 2,699    | Lowest Average  Well Field Data  North Wellfield Total South Wellfield Total Total Production  Account Residential Base Rate Residential Consumption Commercial Base Rate                                                                       | 43<br>61<br>4.7076<br>6.8020<br>11.5096<br>ss Data<br>125,066<br>30,361<br>9,056                          |
| June,2021  Data Period  June,2021                               |            | Well Field Data  North Wellfield Total South Wellfield Total Total Production  Account Residential Base Rate Residential Consumption Commercial Base Rate Commercial Consumption                                                                | 43<br>61<br>4.7076<br>6.8020<br>11.5096<br>cs Data<br>125,066<br>30,361<br>9,056<br>8,501                 |
| June,2021  Data Period  June,2021  Residential Accounts         | 99         | Well Field Data  North Wellfield Total South Wellfield Total Total Production  Account Residential Base Rate Residential Consumption Commercial Base Rate Commercial Consumption Fire Flow Rate                                                 | 43<br>61<br>4.7076<br>6.8020<br>11.5096<br>cs Data<br>125,066<br>30,361<br>9,056<br>8,501<br>1,163        |
| Data Period June,2021  Residential Accounts Commercial Accounts | 99         | Well Field Data  North Wellfield Total South Wellfield Total Total Production  Account Residential Base Rate Residential Consumption Commercial Base Rate Commercial Consumption ea Fire Flow Rate ea Backflow Assembly Rate                    | 43<br>61<br>4.7076<br>6.8020<br>11.5096<br>25 Data<br>125,066<br>30,361<br>9,056<br>8,501<br>1,163<br>301 |
| Data Period June,2021  Residential Accounts Commercial Accounts | 99         | Well Field Data  North Wellfield Total South Wellfield Total Total Production  Account Residential Base Rate Residential Consumption Commercial Base Rate Commercial Consumption ea Fire Flow Rate ea Backflow Assembly Rate ea Ilwaco Contract | 43<br>61<br>4.7076<br>6.8020<br>11.5096<br>30,361<br>9,056<br>8,501<br>1,163<br>301<br>0                  |