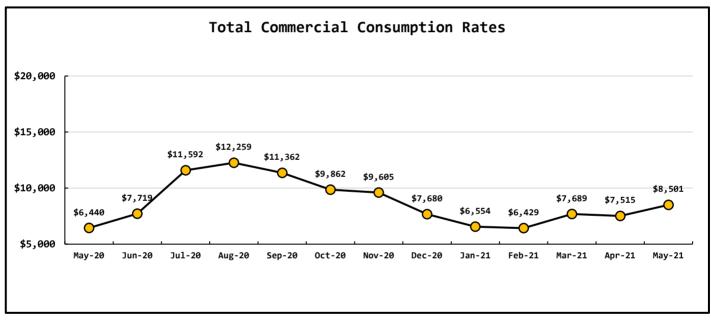

| Data Period                                                     |            | Booster Syste                                                                                                                                                                                                                                   | em Data                                                                                                   |
|-----------------------------------------------------------------|------------|-------------------------------------------------------------------------------------------------------------------------------------------------------------------------------------------------------------------------------------------------|-----------------------------------------------------------------------------------------------------------|
| June,2021                                                       |            | North Wellfield Booster High gpm                                                                                                                                                                                                                | 739                                                                                                       |
|                                                                 |            | North Wellfield Booster Low gpm                                                                                                                                                                                                                 | 0                                                                                                         |
|                                                                 | No         | orth Wellfield Booster Average gpm                                                                                                                                                                                                              | 99                                                                                                        |
|                                                                 |            | Total MG pumped to Distribution at <b>NWF</b>                                                                                                                                                                                                   | 1.6754                                                                                                    |
|                                                                 |            | South Wellfield Booster High gpm                                                                                                                                                                                                                | 1319                                                                                                      |
|                                                                 |            | South Wellfield Booster Low gpm                                                                                                                                                                                                                 | 0                                                                                                         |
|                                                                 | Sc         | outh Wellfield Booster Average gpm                                                                                                                                                                                                              | 160                                                                                                       |
|                                                                 |            | Total MG pumped to Distribution at <b>SWF</b>                                                                                                                                                                                                   | 4.598                                                                                                     |
|                                                                 |            | Total Pumped to Distribution _                                                                                                                                                                                                                  | 6.2734                                                                                                    |
|                                                                 |            | North Wellfield High _                                                                                                                                                                                                                          | 66                                                                                                        |
|                                                                 |            | North Wellfield Low_                                                                                                                                                                                                                            | 40                                                                                                        |
|                                                                 |            | North Wellfield Average _                                                                                                                                                                                                                       | 60                                                                                                        |
|                                                                 |            | South Wellfield Booster High                                                                                                                                                                                                                    | 69                                                                                                        |
|                                                                 |            | South Wellfield Booster Low                                                                                                                                                                                                                     | 44                                                                                                        |
|                                                                 | ·          | South Wellfield Booster Average                                                                                                                                                                                                                 | 61                                                                                                        |
|                                                                 | 245th Dist | ribution Pressure Readings per Month                                                                                                                                                                                                            | 2,650                                                                                                     |
|                                                                 |            | Highoc+                                                                                                                                                                                                                                         | 69                                                                                                        |
|                                                                 |            | Highest<br>-                                                                                                                                                                                                                                    |                                                                                                           |
|                                                                 |            | Lowest                                                                                                                                                                                                                                          | 43                                                                                                        |
|                                                                 |            | -                                                                                                                                                                                                                                               |                                                                                                           |
| Data Period                                                     |            | Lowest                                                                                                                                                                                                                                          | 43                                                                                                        |
| Data Period<br>June,2021                                        |            | Lowest<br>Average                                                                                                                                                                                                                               | 43                                                                                                        |
|                                                                 |            | Lowest Average  Well Field Data                                                                                                                                                                                                                 | 43<br>61                                                                                                  |
|                                                                 |            | Lowest Average  Well Field Data  North Wellfield Total                                                                                                                                                                                          | 43<br>61<br>4.7076                                                                                        |
|                                                                 |            | Lowest Average  Well Field Data  North Wellfield Total South Wellfield Total                                                                                                                                                                    | 43<br>61<br>4.7076<br>6.8020<br>11.5096                                                                   |
| June,2021                                                       |            | Lowest Average  Well Field Data  North Wellfield Total South Wellfield Total Total Production                                                                                                                                                   | 43<br>61<br>4.7076<br>6.8020<br>11.5096                                                                   |
| June,2021<br>Data Period                                        |            | Lowest Average  Well Field Data  North Wellfield Total South Wellfield Total Total Production  Account                                                                                                                                          | 4.7076<br>6.8020<br>11.5096                                                                               |
| June,2021<br>Data Period                                        |            | Lowest Average  Well Field Data  North Wellfield Total South Wellfield Total Total Production  Account Residential Base Rate                                                                                                                    | 43<br>61<br>4.7076<br>6.8020<br>11.5096<br>cs Data<br>125,066                                             |
| June,2021<br>Data Period                                        |            | Lowest Average  Well Field Data  North Wellfield Total South Wellfield Total Total Production  Account Residential Base Rate Residential Consumption                                                                                            | 43<br>61<br>4.7076<br>6.8020<br>11.5096<br>cs Data<br>125,066<br>30,361                                   |
| June,2021<br>Data Period                                        | s 2,699    | Lowest Average  Well Field Data  North Wellfield Total South Wellfield Total Total Production  Account Residential Base Rate Residential Consumption Commercial Base Rate                                                                       | 43<br>61<br>4.7076<br>6.8020<br>11.5096<br>ss Data<br>125,066<br>30,361<br>9,056                          |
| June,2021  Data Period  June,2021                               |            | Well Field Data  North Wellfield Total South Wellfield Total Total Production  Account Residential Base Rate Residential Consumption Commercial Base Rate Commercial Consumption                                                                | 43<br>61<br>4.7076<br>6.8020<br>11.5096<br>cs Data<br>125,066<br>30,361<br>9,056<br>8,501                 |
| June,2021  Data Period  June,2021  Residential Accounts         | 99         | Well Field Data  North Wellfield Total South Wellfield Total Total Production  Account Residential Base Rate Residential Consumption Commercial Base Rate Commercial Consumption Fire Flow Rate                                                 | 43<br>61<br>4.7076<br>6.8020<br>11.5096<br>cs Data<br>125,066<br>30,361<br>9,056<br>8,501<br>1,163        |
| Data Period June,2021  Residential Accounts Commercial Accounts | 99         | Well Field Data  North Wellfield Total South Wellfield Total Total Production  Account Residential Base Rate Residential Consumption Commercial Base Rate Commercial Consumption ea Fire Flow Rate ea Backflow Assembly Rate                    | 43<br>61<br>4.7076<br>6.8020<br>11.5096<br>25 Data<br>125,066<br>30,361<br>9,056<br>8,501<br>1,163<br>301 |
| Data Period June,2021  Residential Accounts Commercial Accounts | 99         | Well Field Data  North Wellfield Total South Wellfield Total Total Production  Account Residential Base Rate Residential Consumption Commercial Base Rate Commercial Consumption ea Fire Flow Rate ea Backflow Assembly Rate ea Ilwaco Contract | 43<br>61<br>4.7076<br>6.8020<br>11.5096<br>30,361<br>9,056<br>8,501<br>1,163<br>301<br>0                  |