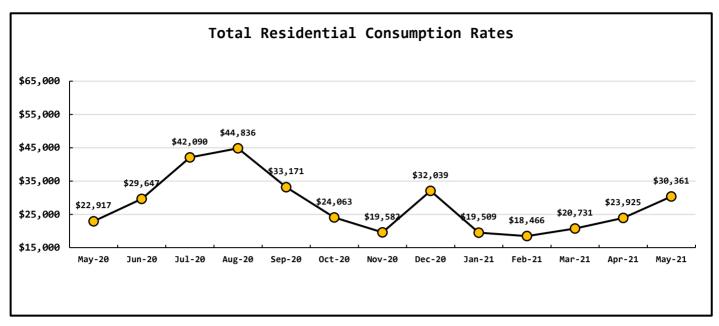

| Data Period                                                     |            | Booster Syste                                                                                                                                                                                                                                   | em Data                                                                                                   |
|-----------------------------------------------------------------|------------|-------------------------------------------------------------------------------------------------------------------------------------------------------------------------------------------------------------------------------------------------|-----------------------------------------------------------------------------------------------------------|
| June,2021                                                       |            | North Wellfield Booster High gpm                                                                                                                                                                                                                | 739                                                                                                       |
|                                                                 |            | North Wellfield Booster Low gpm                                                                                                                                                                                                                 | 0                                                                                                         |
|                                                                 | No         | orth Wellfield Booster Average gpm                                                                                                                                                                                                              | 99                                                                                                        |
|                                                                 |            | Total MG pumped to Distribution at <b>NWF</b>                                                                                                                                                                                                   | 1.6754                                                                                                    |
|                                                                 |            | South Wellfield Booster High gpm                                                                                                                                                                                                                | 1319                                                                                                      |
|                                                                 |            | South Wellfield Booster Low gpm                                                                                                                                                                                                                 | 0                                                                                                         |
|                                                                 | Sc         | outh Wellfield Booster Average gpm                                                                                                                                                                                                              | 160                                                                                                       |
|                                                                 |            | Total MG pumped to Distribution at <b>SWF</b>                                                                                                                                                                                                   | 4.598                                                                                                     |
|                                                                 |            | Total Pumped to Distribution _                                                                                                                                                                                                                  | 6.2734                                                                                                    |
|                                                                 |            | North Wellfield High _                                                                                                                                                                                                                          | 66                                                                                                        |
|                                                                 |            | North Wellfield Low_                                                                                                                                                                                                                            | 40                                                                                                        |
|                                                                 |            | North Wellfield Average _                                                                                                                                                                                                                       | 60                                                                                                        |
|                                                                 |            | South Wellfield Booster High                                                                                                                                                                                                                    | 69                                                                                                        |
|                                                                 |            | South Wellfield Booster Low                                                                                                                                                                                                                     | 44                                                                                                        |
|                                                                 | ·          | South Wellfield Booster Average                                                                                                                                                                                                                 | 61                                                                                                        |
|                                                                 | 245th Dist | ribution Pressure Readings per Month                                                                                                                                                                                                            | 2,650                                                                                                     |
|                                                                 |            | Highoc+                                                                                                                                                                                                                                         | 69                                                                                                        |
|                                                                 |            | Highest<br>-                                                                                                                                                                                                                                    |                                                                                                           |
|                                                                 |            | Lowest                                                                                                                                                                                                                                          | 43                                                                                                        |
|                                                                 |            | -                                                                                                                                                                                                                                               |                                                                                                           |
| Data Period                                                     |            | Lowest                                                                                                                                                                                                                                          | 43                                                                                                        |
| Data Period<br>June,2021                                        |            | Lowest<br>Average                                                                                                                                                                                                                               | 43                                                                                                        |
|                                                                 |            | Lowest Average  Well Field Data                                                                                                                                                                                                                 | 43<br>61                                                                                                  |
|                                                                 |            | Lowest Average  Well Field Data  North Wellfield Total                                                                                                                                                                                          | 43<br>61<br>4.7076                                                                                        |
|                                                                 |            | Lowest Average  Well Field Data  North Wellfield Total South Wellfield Total                                                                                                                                                                    | 43<br>61<br>4.7076<br>6.8020<br>11.5096                                                                   |
| June,2021                                                       |            | Lowest Average  Well Field Data  North Wellfield Total South Wellfield Total Total Production                                                                                                                                                   | 43<br>61<br>4.7076<br>6.8020<br>11.5096                                                                   |
| June,2021<br>Data Period                                        |            | Lowest Average  Well Field Data  North Wellfield Total South Wellfield Total Total Production  Account                                                                                                                                          | 4.7076<br>6.8020<br>11.5096                                                                               |
| June,2021<br>Data Period                                        |            | Lowest Average  Well Field Data  North Wellfield Total South Wellfield Total Total Production  Account Residential Base Rate                                                                                                                    | 43<br>61<br>4.7076<br>6.8020<br>11.5096<br>cs Data<br>125,066                                             |
| June,2021<br>Data Period                                        |            | Lowest Average  Well Field Data  North Wellfield Total South Wellfield Total Total Production  Account Residential Base Rate Residential Consumption                                                                                            | 43<br>61<br>4.7076<br>6.8020<br>11.5096<br>cs Data<br>125,066<br>30,361                                   |
| June,2021<br>Data Period                                        | s 2,699    | Lowest Average  Well Field Data  North Wellfield Total South Wellfield Total Total Production  Account Residential Base Rate Residential Consumption Commercial Base Rate                                                                       | 43<br>61<br>4.7076<br>6.8020<br>11.5096<br>ss Data<br>125,066<br>30,361<br>9,056                          |
| June,2021  Data Period  June,2021                               |            | Well Field Data  North Wellfield Total South Wellfield Total Total Production  Account Residential Base Rate Residential Consumption Commercial Base Rate Commercial Consumption                                                                | 43<br>61<br>4.7076<br>6.8020<br>11.5096<br>cs Data<br>125,066<br>30,361<br>9,056<br>8,501                 |
| June,2021  Data Period  June,2021  Residential Accounts         | 99         | Well Field Data  North Wellfield Total South Wellfield Total Total Production  Account Residential Base Rate Residential Consumption Commercial Base Rate Commercial Consumption Fire Flow Rate                                                 | 43<br>61<br>4.7076<br>6.8020<br>11.5096<br>cs Data<br>125,066<br>30,361<br>9,056<br>8,501<br>1,163        |
| Data Period June,2021  Residential Accounts Commercial Accounts | 99         | Well Field Data  North Wellfield Total South Wellfield Total Total Production  Account Residential Base Rate Residential Consumption Commercial Base Rate Commercial Consumption ea Fire Flow Rate ea Backflow Assembly Rate                    | 43<br>61<br>4.7076<br>6.8020<br>11.5096<br>25 Data<br>125,066<br>30,361<br>9,056<br>8,501<br>1,163<br>301 |
| Data Period June,2021  Residential Accounts Commercial Accounts | 99         | Well Field Data  North Wellfield Total South Wellfield Total Total Production  Account Residential Base Rate Residential Consumption Commercial Base Rate Commercial Consumption ea Fire Flow Rate ea Backflow Assembly Rate ea Ilwaco Contract | 43<br>61<br>4.7076<br>6.8020<br>11.5096<br>30,361<br>9,056<br>8,501<br>1,163<br>301<br>0                  |