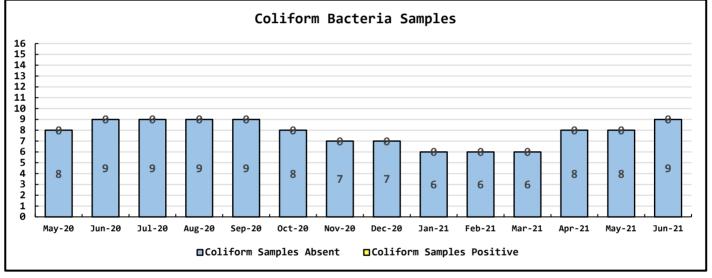

|             | 0.316 0.31 1.1     |
|-------------|--------------------|
| Data Period | Water Quality Data |

| еа   | 8    | June,2021 Coliform Samples Collected |
|------|------|--------------------------------------|
| еа   | 8    | Coliform Samples Absent              |
| еа   | 0    | Coliform Samples Postive             |
| еа   | 0    | Coliform Sample Positive E.coli      |
| ug/L | 5    | NWF Arsenic                          |
| ug/L | 1    | SWF Arsenic                          |
| ug/L | 4.43 | NWF Arsenic Annual Running Average   |
| ua/L | 1.23 | SWF Arsenic Running Annual Average   |