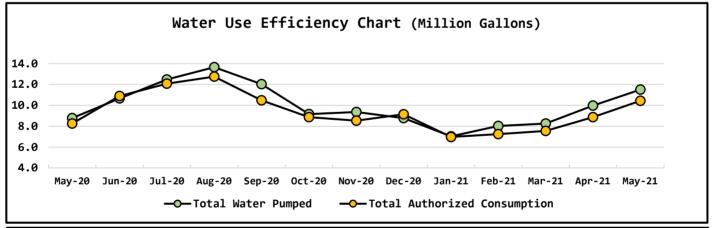

## July-2021

| Metering Period |       |           | Water Production |          |                   |               |         |    |
|-----------------|-------|-----------|------------------|----------|-------------------|---------------|---------|----|
| June 1, 2021    | to    | June      | 30,              | 2021     | NWF               | Master Meter  | 4.7076  | mg |
|                 | _     |           |                  |          | SWF               | Master Meter  | 6.8020  | mg |
|                 |       |           |                  |          | Total             | Water Pumped  | 11.5096 | mg |
| Mete            | ring  | Period    |                  |          | Water Consumption |               |         |    |
| June 1, 2021    | to    | June      | 30,              | 2021     | Tota              | al Water Sold | 7.5938  | mg |
|                 | _     |           |                  |          | _                 | NWF Backwash  | 0.2088  | mg |
|                 |       |           |                  |          |                   | SWF Backwash  | 1.4314  | mg |
| Distrib         | ution | Flushing, | Fir              | e Dept 8 | & Water use       | at NWF & SWF  | 1.2086  | mg |
|                 |       |           |                  | Total    | l Authorize       | d Consumption | 10.4426 | mg |
|                 |       |           |                  |          | Distrib           | ution Leakage | 1.0671  | mg |
|                 |       |           |                  |          | Pe                | ercent of DSL | 9.3%    | %  |
|                 |       |           |                  |          |                   |               |         |    |