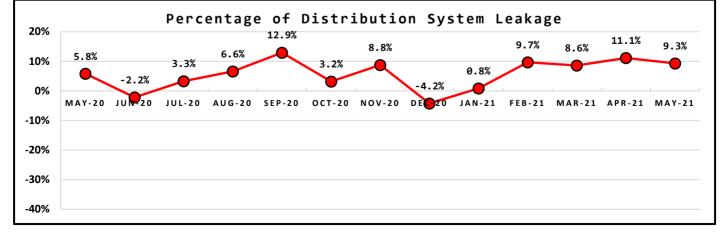

## July-2021

| Metering Period |       |           | Water Production |          |                   |               |         |    |
|-----------------|-------|-----------|------------------|----------|-------------------|---------------|---------|----|
| June 1, 2021    | to    | June      | 30,              | 2021     | NWF               | Master Meter  | 4.7076  | mg |
|                 | _     |           |                  |          | SWF               | Master Meter  | 6.8020  | mg |
|                 |       |           |                  |          | Total             | Water Pumped  | 11.5096 | mg |
| Mete            | ring  | Period    |                  |          | Water Consumption |               |         |    |
| June 1, 2021    | to    | June      | 30,              | 2021     | Tota              | al Water Sold | 7.5938  | mg |
|                 | _     |           |                  |          | _                 | NWF Backwash  | 0.2088  | mg |
|                 |       |           |                  |          |                   | SWF Backwash  | 1.4314  | mg |
| Distrib         | ution | Flushing, | Fir              | e Dept 8 | & Water use       | at NWF & SWF  | 1.2086  | mg |
|                 |       |           |                  | Total    | l Authorize       | d Consumption | 10.4426 | mg |
|                 |       |           |                  |          | Distrib           | ution Leakage | 1.0671  | mg |
|                 |       |           |                  |          | Pe                | ercent of DSL | 9.3%    | %  |
|                 |       |           |                  |          |                   |               |         |    |