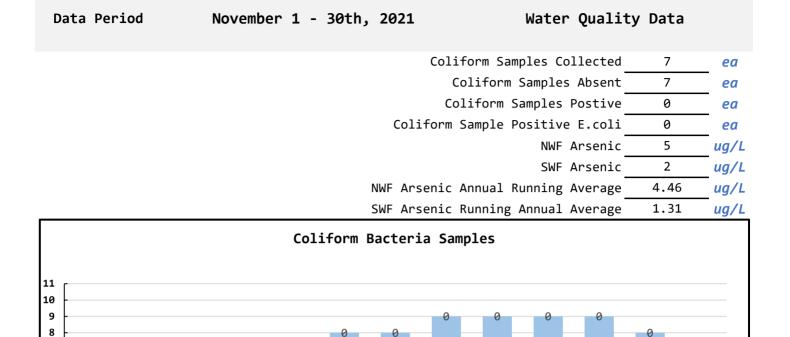

| Properties with Liens            | 24     | еа |
|             |                         | Accounts Locked Off              | 7      | еа |
|             |                         | Water Main Locates               | 11     | еа |
|             |                         | Water Quality Complaints         | 0      | еа |
|             |                         | Customer Service Calls           | 37     | еа |
|             | (                       | Customer Valves Installed        | 0      | еа |
|             |                         | New Services Installed           | 1      | еа |
|             | NBWD C                  | -<br>Office & Grounds Water Use: | 0.0555 | MG |
|             |                         | -                                |        | -  |











## **November Work Orders**

| Read/Leave On                    | 2  |
|----------------------------------|----|
| Turn Off/Lock - Customer Request | 4  |
| Turn Off/Lock - Non-Payment      | 6  |
| Interrogate Meter                | 2  |
| Locates                          | 11 |
| Unlock/Turn On                   | 9  |
| Test Backflow                    | 1  |
| Miscellaneous                    | 6  |
| Replace Meter Box                | 0  |
| Low Pressure                     | 0  |
| Check Customer Valves            | 0  |
| Dirty Water Complaints           | 0  |
| Replace Meter                    | 1  |
| Install New Service              | 1  |
| Assist Customer                  | 0  |
| Check For Leak                   | 4  |
| Re-Read Meter                    | 0  |
| Ins