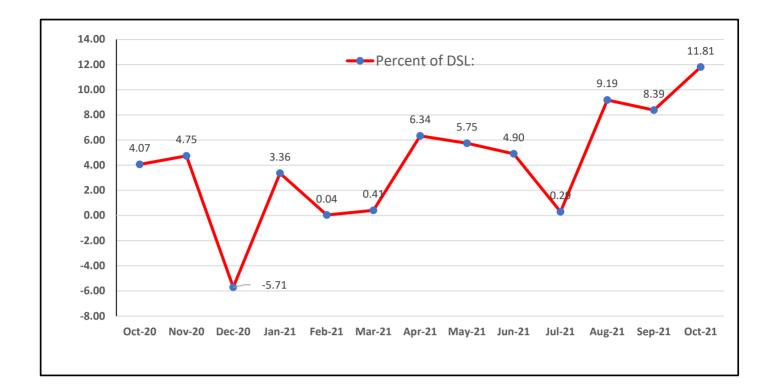

## NORTH BEACH WATER DISTRICT GENERAL MANAGERS REPORT

For December - 2021

| Data Period                                                             |                    | Well Field Data           |        |     |
|-------------------------------------------------------------------------|--------------------|---------------------------|--------|-----|
| November 1, 2021 to                                                     | November 30, 2021  | NWF Master Meter:         | 7.5995 | mg  |
|                                                                         |                    | SWF Master Meter:         | 0.9256 | - g |
|                                                                         |                    | Total Pumped to Plant:    | 8.5251 | MG  |
|                                                                         |                    |                           |        |     |
| Data Period                                                             |                    | October 2021              | Data:  |     |
| <b>October 1, 2021</b> to                                               | October 31, 2021   | NWF Master Meter:         | 7.5135 | mg  |
|                                                                         |                    | SWF Master Meter:         | 1.3288 | mg  |
|                                                                         |                    | Accounted for Water:      | 1.3957 | -   |
|                                                                         |                    | Total Water Pumped:       | 8.8423 | MG  |
|                                                                         | Metering Pe        | eriod                     |        |     |
| <b>October 1, 2021</b> to                                               | October 31, 2021   | Total Water Sold :        | 6.5670 | MG  |
|                                                                         |                    |                           |        |     |
|                                                                         | October's Accounte | d for Water:              |        |     |
|                                                                         |                    | NWF Backwash :            | 0.3215 | mg  |
|                                                                         |                    | SWF Backwash :            | 0.2383 | mg  |
| Distribution Flushing,Fire Dept, Pac Co & Waterline Leak Repair's: 0.78 |                    |                           | 0.7804 | mg  |
|                                                                         |                    | NBWD use NWF & SWF:       | 0.0555 | mg  |
|                                                                         | Tot                | al Accounted for Water:   | 1.3957 | MG  |
|                                                                         |                    |                           |        | _   |
|                                                                         |                    | Total Water Treated :     | 8.8423 | MG  |
| Accounted for Water Used : 1.3957 M                                     |                    |                           | MG     |     |
| Water Sent to Distribution : 7.4466                                     |                    |                           | MG     |     |
| Water Sold : 6.5670                                                     |                    |                           | MG     |     |
| Distribution Leakage : 0.8796                                           |                    |                           | MG     |     |
|                                                                         | Percent o          | of Unacounted for Water : | 11.81  | %   |