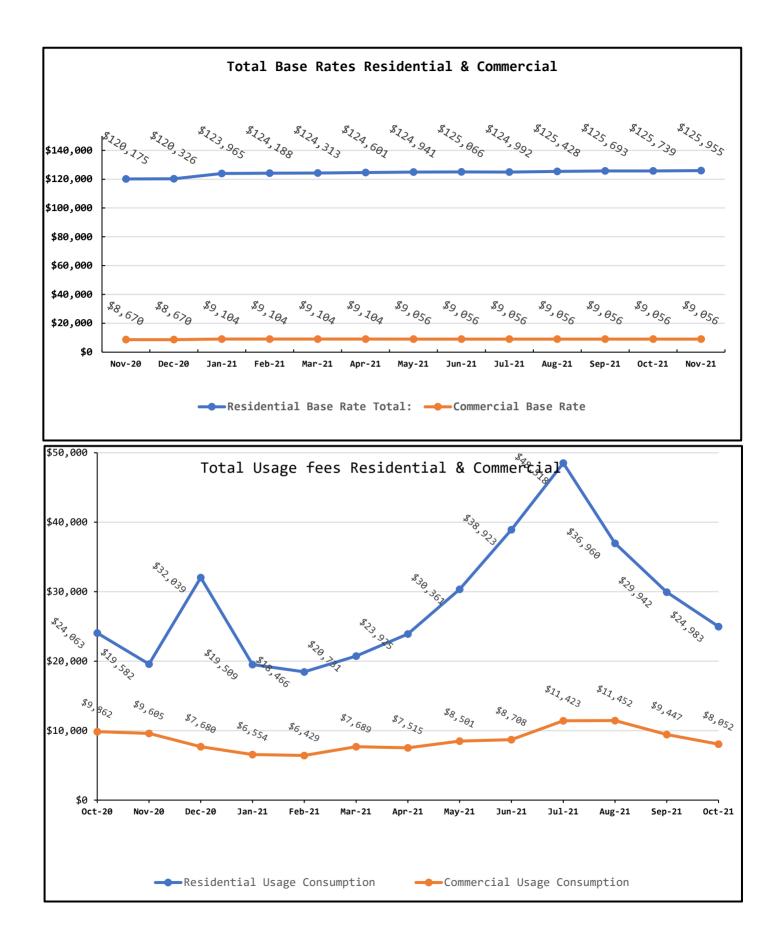

| Data Period              |          | Acco | ounts Data              |              |
|--------------------------|----------|------|-------------------------|--------------|
| November 1 - 30th, 2021, |          |      | Residential Base Rates  | \$125,955.09 |
| October 1 -              | 31, 2021 |      | Residential Consumption | \$24,983.14  |
| November 1 - 30th, 2     | 021      |      | Commercial Base Rate    | \$9,056.44   |
| October 1 -              | 31, 2021 | 1    | Commercial Consumption  | \$8,051.61   |
|                          |          |      | Fire Flow Rate          | \$1,163.31   |
| New Residential Accounts | 2,716    | еа   | Backflow Assembly Rate  | \$357.95     |
| Commercial Accounts      | 99       | еа   | Contract Reimbursement  | 0            |
| Fire Flow Accounts       | 4        | еа   | Other Fees & Charges    | \$3,516.66   |
| –<br>Backflow Accounts   | 34       | еа – | Total:                  | \$173,084.20 |