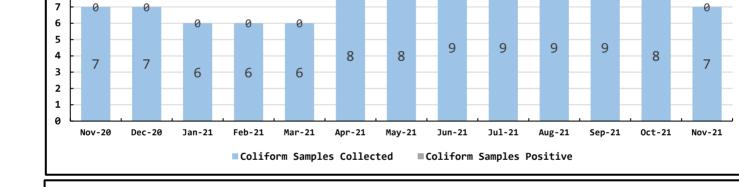

| Data Period | November 1 - 30th, 2021 | Operations Data                  |        |    |
|-------------|-------------------------|----------------------------------|--------|----|
|             |                         | Past Due Accounts                | 286    | еа |
|             |                         | Properties with Liens            | 24     | еа |
|             |                         | Accounts Locked Off              | 7      | еа |
|             |                         | Water Main Locates               | 11     | еа |
|             |                         | Water Quality Complaints         | 0      | еа |
|             |                         | Customer Service Calls           | 37     | еа |
|             | (                       | Customer Valves Installed        | 0      | еа |
|             |                         | New Services Installed           | 1      | еа |
|             | NBWD C                  | -<br>Office & Grounds Water Use: | 0.0555 | MG |
|             |                         | -                                |        | -  |