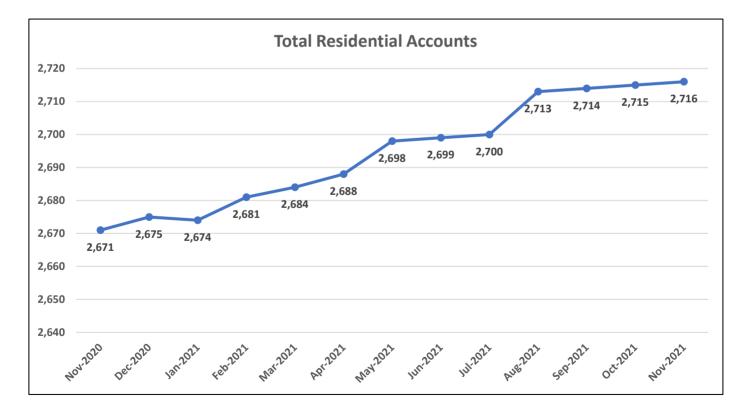

| Data Period              |          | Acco | ounts Data              |              |
|--------------------------|----------|------|-------------------------|--------------|
| November 1 - 30th, 2021, |          |      | Residential Base Rates  | \$125,955.09 |
| October 1 -              | 31, 2021 |      | Residential Consumption | \$24,983.14  |
| November 1 - 30th, 2     | 021      |      | Commercial Base Rate    | \$9,056.44   |
| October 1 -              | 31, 2021 | 1    | Commercial Consumption  | \$8,051.61   |
|                          |          |      | Fire Flow Rate          | \$1,163.31   |
| New Residential Accounts | 2,716    | еа   | Backflow Assembly Rate  | \$357.95     |
| Commercial Accounts      | 99       | еа   | Contract Reimbursement  | 0            |
| Fire Flow Accounts       | 4        | еа   | Other Fees & Charges    | \$3,516.66   |
| –<br>Backflow Accounts   | 34       | еа – | Total:                  | \$173,084.20 |