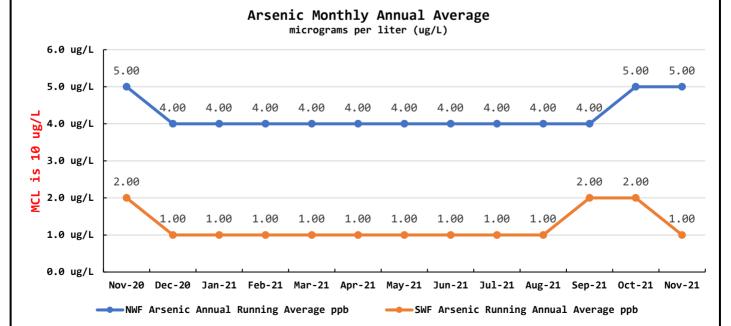

## NORTH BEACH WATER DISTRICT GENERAL MANAGERS REPORT

For December - 2021

| Data Period                                                             |                    | Well Field Data           |        |     |
|-------------------------------------------------------------------------|--------------------|---------------------------|--------|-----|
| November 1, 2021 to                                                     | November 30, 2021  | NWF Master Meter:         | 7.5995 | mg  |
|                                                                         |                    | SWF Master Meter:         | 0.9256 | - g |
|                                                                         |                    | Total Pumped to Plant:    | 8.5251 | MG  |
|                                                                         |                    |                           |        |     |
| Data Period                                                             |                    | October 2021              | Data:  |     |
| <b>October 1, 2021</b> to                                               | October 31, 2021   | NWF Master Meter:         | 7.5135 | mg  |
|                                                                         |                    | SWF Master Meter:         | 1.3288 | mg  |
|                                                                         |                    | Accounted for Water:      | 1.3957 | -   |
|                                                                         |                    | Total Water Pumped:       | 8.8423 | MG  |
|                                                                         | Metering Pe        | eriod                     |        |     |
| <b>October 1, 2021</b> to                                               | October 31, 2021   | Total Water Sold :        | 6.5670 | MG  |
|                                                                         |                    |                           |        |     |
|                                                                         | October's Accounte | d for Water:              |        |     |
|                                                                         |                    | NWF Backwash :            | 0.3215 | mg  |
|                                                                         |                    | SWF Backwash :            | 0.2383 | mg  |
| Distribution Flushing,Fire Dept, Pac Co & Waterline Leak Repair's: 0.78 |                    |                           | 0.7804 | mg  |
|                                                                         |                    | NBWD use NWF & SWF:       | 0.0555 | mg  |
|                                                                         | Tot                | al Accounted for Water:   | 1.3957 | MG  |
|                                                                         |                    |                           |        | _   |
|                                                                         |                    | Total Water Treated :     | 8.8423 | MG  |
| Accounted for Water Used : 1.3957 M                                     |                    |                           | MG     |     |
| Water Sent to Distribution : 7.4466                                     |                    |                           | MG     |     |
| Water Sold : 6.5670                                                     |                    |                           | MG     |     |
| Distribution Leakage : 0.8796                                           |                    |                           | MG     |     |
|                                                                         | Percent o          | of Unacounted for Water : | 11.81  | %   |