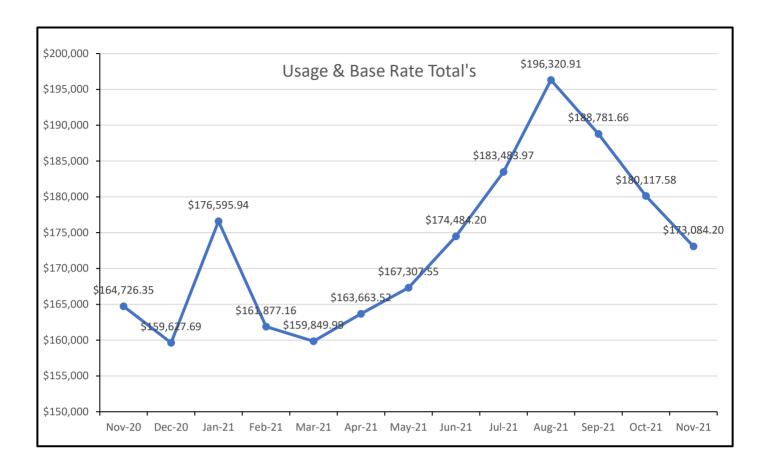

| Data Period              |          | Acco | ounts Data              |              |
|--------------------------|----------|------|-------------------------|--------------|
| November 1 - 30th, 2021, |          |      | Residential Base Rates  | \$125,955.09 |
| October 1 -              | 31, 2021 |      | Residential Consumption | \$24,983.14  |
| November 1 - 30th, 2     | 021      |      | Commercial Base Rate    | \$9,056.44   |
| October 1 -              | 31, 2021 | 1    | Commercial Consumption  | \$8,051.61   |
|                          |          |      | Fire Flow Rate          | \$1,163.31   |
| New Residential Accounts | 2,716    | еа   | Backflow Assembly Rate  | \$357.95     |
| Commercial Accounts      | 99       | еа   | Contract Reimbursement  | 0            |
| Fire Flow Accounts       | 4        | еа   | Other Fees & Charges    | \$3,516.66   |
| –<br>Backflow Accounts   | 34       | еа – | Total:                  | \$173,084.20 |