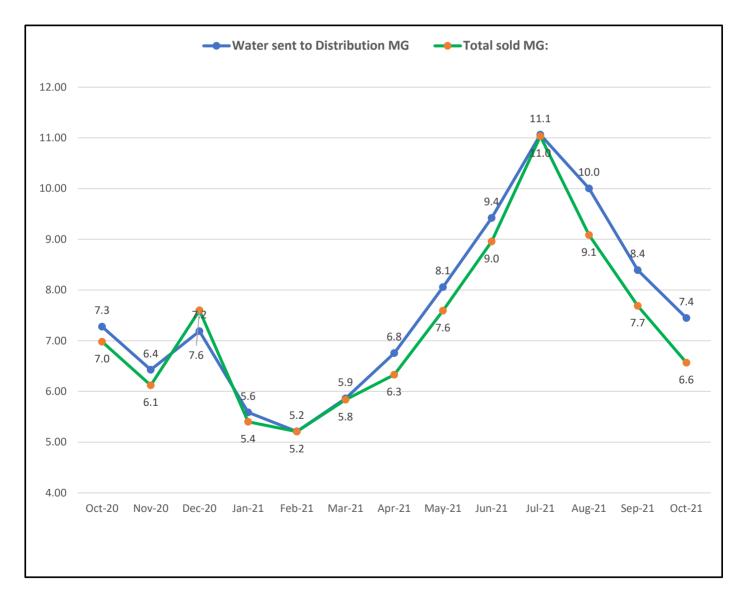

## NORTH BEACH WATER DISTRICT GENERAL MANAGERS REPORT

For December - 2021

| Data Period                                                             |                    | Well Field Data           |        |     |
|-------------------------------------------------------------------------|--------------------|---------------------------|--------|-----|
| November 1, 2021 to                                                     | November 30, 2021  | NWF Master Meter:         | 7.5995 | mg  |
|                                                                         |                    | SWF Master Meter:         | 0.9256 | - g |
|                                                                         |                    | Total Pumped to Plant:    | 8.5251 | MG  |
|                                                                         |                    |                           |        |     |
| Data Period                                                             |                    | October 2021              | Data:  |     |
| <b>October 1, 2021</b> to                                               | October 31, 2021   | NWF Master Meter:         | 7.5135 | mg  |
|                                                                         |                    | SWF Master Meter:         | 1.3288 | mg  |
|                                                                         |                    | Accounted for Water:      | 1.3957 | -   |
|                                                                         |                    | Total Water Pumped:       | 8.8423 | MG  |
|                                                                         | Metering Pe        | eriod                     |        |     |
| <b>October 1, 2021</b> to                                               | October 31, 2021   | Total Water Sold :        | 6.5670 | MG  |
|                                                                         |                    |                           |        |     |
|                                                                         | October's Accounte | d for Water:              |        |     |
|                                                                         |                    | NWF Backwash :            | 0.3215 | mg  |
|                                                                         |                    | SWF Backwash :            | 0.2383 | mg  |
| Distribution Flushing,Fire Dept, Pac Co & Waterline Leak Repair's: 0.78 |                    |                           | 0.7804 | mg  |
|                                                                         |                    | NBWD use NWF & SWF:       | 0.0555 | mg  |
|                                                                         | Tot                | al Accounted for Water:   | 1.3957 | MG  |
|                                                                         |                    |                           |        | _   |
|                                                                         |                    | Total Water Treated :     | 8.8423 | MG  |
| Accounted for Water Used : 1.3957 M                                     |                    |                           | MG     |     |
| Water Sent to Distribution : 7.4466                                     |                    |                           | MG     |     |
| Water Sold : 6.5670                                                     |                    |                           | MG     |     |
| Distribution Leakage : 0.8796                                           |                    |                           | MG     |     |
|                                                                         | Percent o          | of Unacounted for Water : | 11.81  | %   |