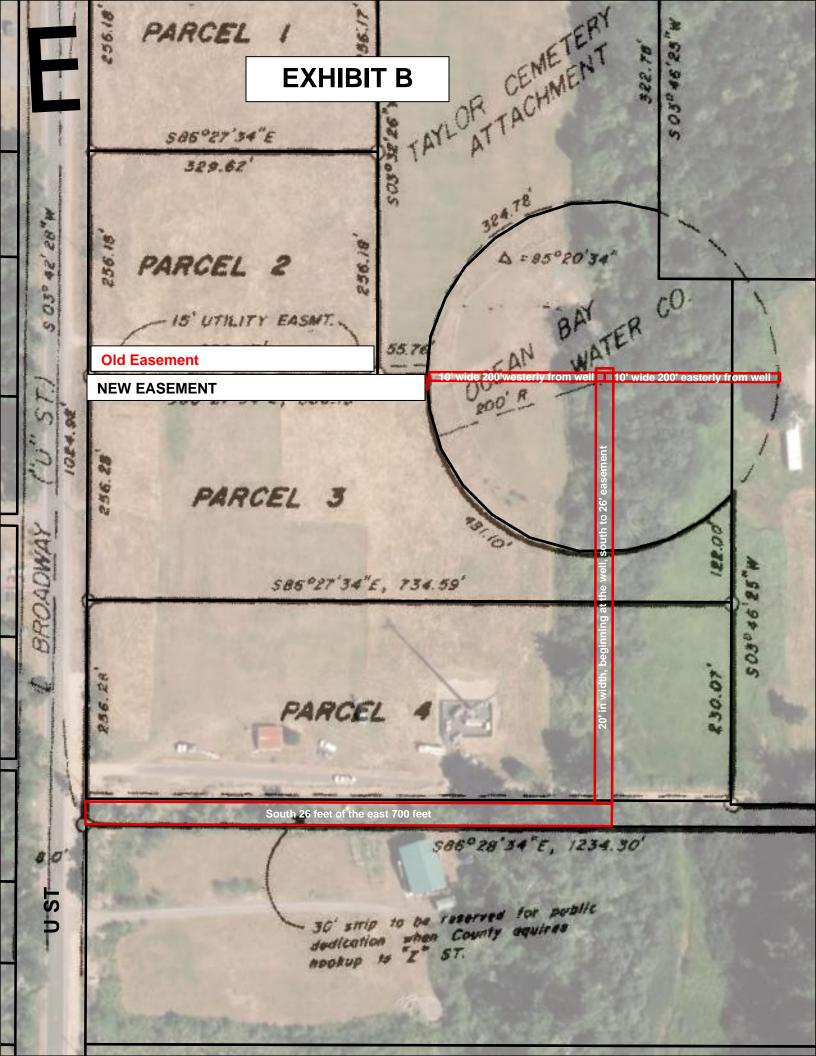

3. The legal description of the 15' easement along the boundary line of Parcel 2 and Parcel 3 of Short Plat 85-12 Section 33, Township 12N, Range 11 West, W.M., in Pacific County, Washington, is amended to be as set forth on **Exhibit A** and **Exhibit B** attached hereto. The location of the easement as set forth on **Exhibits A** and **Exhibit B** amends and supersedes any maps of this easement only in the above referenced documents.

4. The use of the 15' easement as set forth on **Exhibit A** and **Exhibit B** shall be for ingress, egress, and placement of utilities.

5. In aid of understanding of the foregoing, it is the intent of the parties by this Amendment that:

a) the new legal description in Exhibit A and the map in Exhibit B identify the same property; and

b) the easement rights that ran along the boundary of Parcel 2 and Parcel 3 of Short Plat 85-12 Section 33, Township 12N, Range 11 West, W.M., in Pacific County, Washington, as modified in this document, shall henceforth be located along the most northern part of Parcel 3 of Short Plat 85-12 Section 33, Township 12N, Range 11 West, W.M., in Pacific County, Washington.