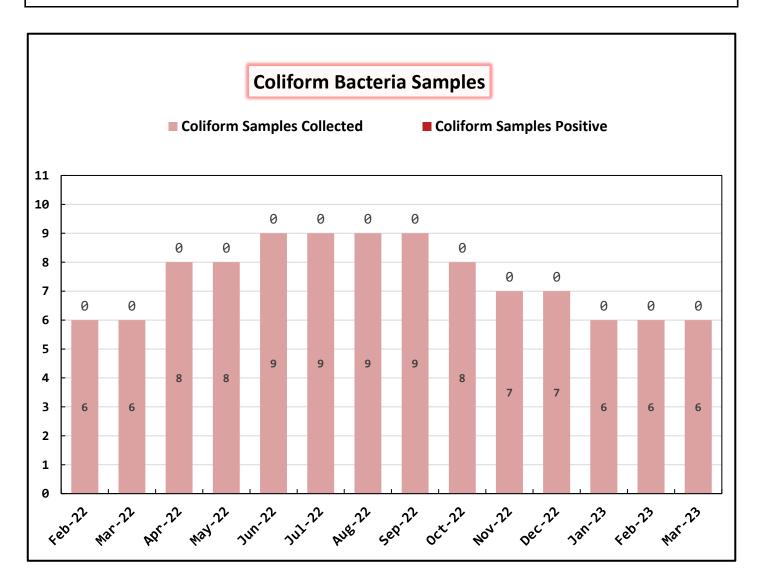

| Data Period | February 1 - 28, 2023 | Water Quality Data          |      |      |
|-------------|-----------------------|-----------------------------|------|------|
|             |                       | Coliform Samples Collected  | 6    | еа   |
|             |                       | Coliform Samples Absent     | 6    | еа   |
|             |                       | Coliform Samples Positive   | 0    | еа   |
|             | Coli                  | form Sample Positive E.coli | 0    | еа   |
|             |                       | NWF Arsenic                 | 4.00 | ug/L |
|             |                       | SWF Arsenic                 | 2.00 | ug/L |
|             | NWF Ars               | enic Annual Running Average | 4.44 | ug/L |
|             | SWF Ars               | enic Running Annual Average | 1.39 | ug/L |
|             |                       | _                           |      |      |