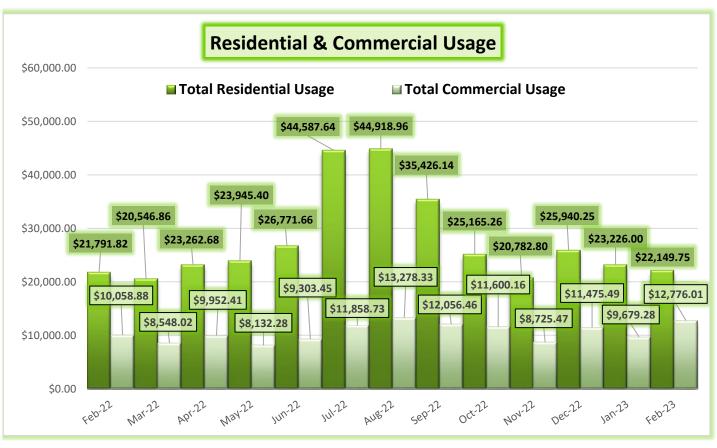

| Data Period           |       |      | Ac              | Accounts Data |              |           |
|-----------------------|-------|------|-----------------|---------------|--------------|-----------|
| March 1 - 31, 2023    |       |      | Residentia      | al Base       | \$135,979.88 | \$        |
| February 1 - 28, 2023 |       |      | Residentia      | al Usage      | \$22,149.75  | <b>\$</b> |
| March 1 - 31, 2023    |       |      | Commercia       | al Base       | \$9,984.60   | \$        |
| February 1 - 28, 2023 |       |      | Commercia       | al Usage      | \$12,776.01  | \$        |
| Residential Accounts  | 2,763 | еа   | Fire F          | low Rate      | \$1,282.52   | \$        |
| Commercial Accounts   | 99    | еа   | Backflow Assemb | bly Rate      | \$378.80     | \$        |
| Fire Flow Accounts    | 4     | ea · | Other Fees &    | Charges       | \$14,240.00  | \$        |
| Backflow Accounts     | 37    | ea . |                 | Total:        | \$196,791.56 | \$        |
|                       |       | _    |                 |               |              |           |
|                       |       |      |                 |               |              |           |