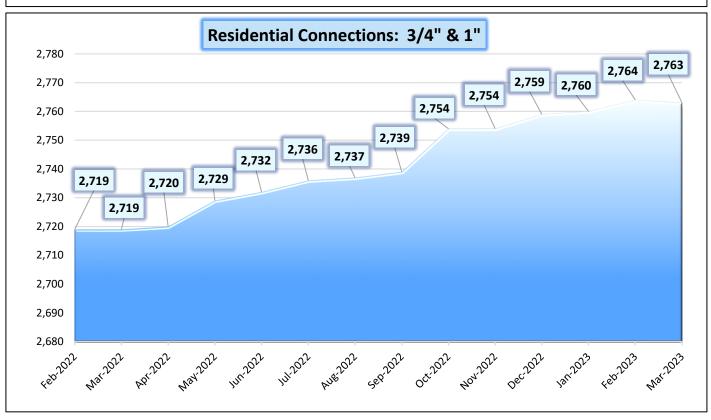

| Data Period           |       |      | Ac              | Accounts Data |              |           |
|-----------------------|-------|------|-----------------|---------------|--------------|-----------|
| March 1 - 31, 2023    |       |      | Residentia      | al Base       | \$135,979.88 | \$        |
| February 1 - 28, 2023 |       |      | Residentia      | al Usage      | \$22,149.75  | <b>\$</b> |
| March 1 - 31, 2023    |       |      | Commercia       | al Base       | \$9,984.60   | \$        |
| February 1 - 28, 2023 |       |      | Commercia       | al Usage      | \$12,776.01  | \$        |
| Residential Accounts  | 2,763 | еа   | Fire F          | low Rate      | \$1,282.52   | \$        |
| Commercial Accounts   | 99    | еа   | Backflow Assemb | bly Rate      | \$378.80     | \$        |
| Fire Flow Accounts    | 4     | ea · | Other Fees &    | Charges       | \$14,240.00  | \$        |
| Backflow Accounts     | 37    | ea . |                 | Total:        | \$196,791.56 | \$        |
|                       |       | _    |                 |               |              |           |
|                       |       |      |                 |               |              |           |