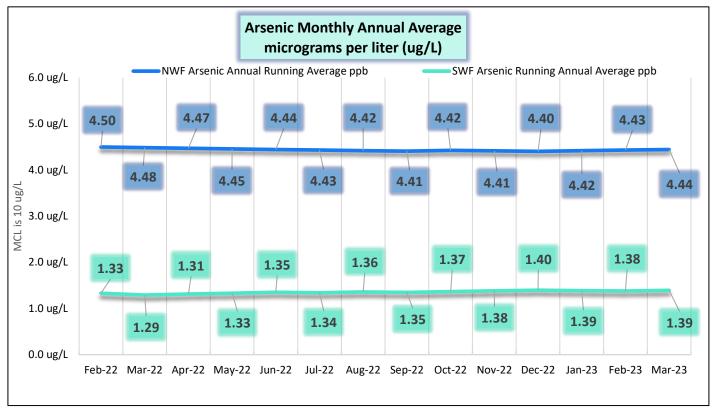

| Data Period | February 1 - 28, 2023 | Water Quality Data          |      |      |
|-------------|-----------------------|-----------------------------|------|------|
|             |                       | Coliform Samples Collected  | 6    | еа   |
|             |                       | Coliform Samples Absent     | 6    | еа   |
|             |                       | Coliform Samples Positive   | 0    | еа   |
|             | Coli                  | form Sample Positive E.coli | 0    | еа   |
|             |                       | NWF Arsenic                 | 4.00 | ug/L |
|             |                       | SWF Arsenic                 | 2.00 | ug/L |
|             | NWF Ars               | enic Annual Running Average | 4.44 | ug/L |
|             | SWF Ars               | enic Running Annual Average | 1.39 | ug/L |
|             |                       | _                           |      |      |