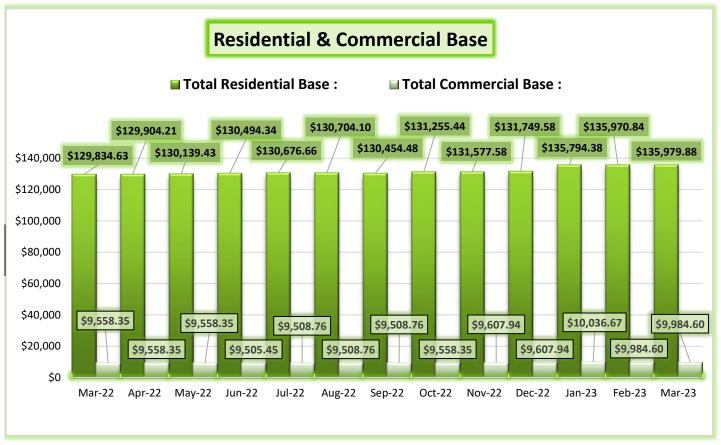

| Data Period           |       |      | Ac              | Accounts Data |              |           |
|-----------------------|-------|------|-----------------|---------------|--------------|-----------|
| March 1 - 31, 2023    |       |      | Residentia      | al Base       | \$135,979.88 | \$        |
| February 1 - 28, 2023 |       |      | Residentia      | al Usage      | \$22,149.75  | <b>\$</b> |
| March 1 - 31, 2023    |       |      | Commercia       | al Base       | \$9,984.60   | \$        |
| February 1 - 28, 2023 |       |      | Commercia       | al Usage      | \$12,776.01  | \$        |
| Residential Accounts  | 2,763 | еа   | Fire F          | low Rate      | \$1,282.52   | \$        |
| Commercial Accounts   | 99    | еа   | Backflow Assemb | bly Rate      | \$378.80     | \$        |
| Fire Flow Accounts    | 4     | ea · | Other Fees &    | Charges       | \$14,240.00  | \$        |
| Backflow Accounts     | 37    | ea . |                 | Total:        | \$196,791.56 | \$        |
|                       |       | _    |                 |               |              |           |
|                       |       |      |                 |               |              |           |