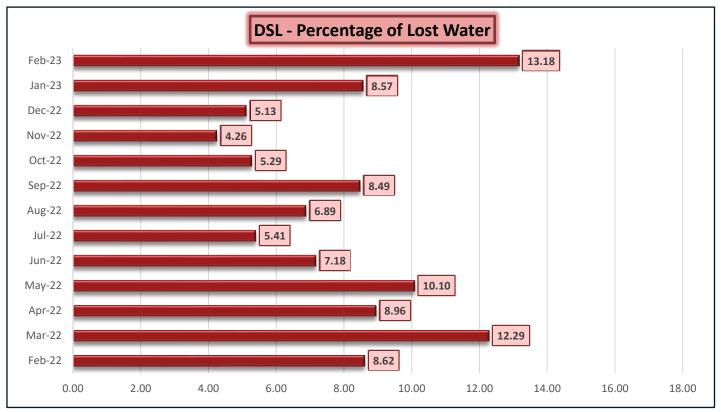

Total Water Treated: 8.6221 MG

Accounted for Water Used: 1.1434 MG

Water Sent to Distribution: 7.2856 MG

Water Sold: 6.3255 MG

Distribution Leakage: 0.9601 MG

Percent of Unaccounted for Water: 13.18 %

| Data Period                                   | March 1st-31st, 2023       | Booster Syste          | em Data |     |
|-----------------------------------------------|----------------------------|------------------------|---------|-----|
|                                               |                            |                        |         |     |
|                                               | North Wellfie              | eld Booster High GPM : | 1,033   | gpm |
|                                               | North Wellfield            | Booster Average GPM :  | 121     | gpm |
|                                               | North                      | Wellfield High psi:    | 62      | psi |
|                                               | North W                    | Wellfield Average psi: | 57      | psi |
|                                               | Total MG Booster pumped to | Distribution at NWF:   | 5.4445  | MG  |
|                                               | Total MG Booster pumped to | Distribution at SWF:   | 3.8189  | MG  |
|                                               | Total Booster Pumped 1     | to Distribution :      | 9.2634  | MG  |
|                                               | South Wellfi               | eld Booster High gpm:  | 1,361   | gpm |
|                                               | South Wellfield            | Booster Average gpm:   | 90      | gpm |
|                                               | South Wellfi               | eld Booster High psi:  | 66      | psi |
|                                               | South Wellfield            | Booster Average psi:   | 58      | psi |
| <b>245th</b> Distribution Pressure Readings : |                            |                        |         |     |
|                                               |                            | Highest                | 66      | psi |
|                                               |                            | Lowest                 | 42      | psi |
|                                               |                            | Average                | 58      | psi |