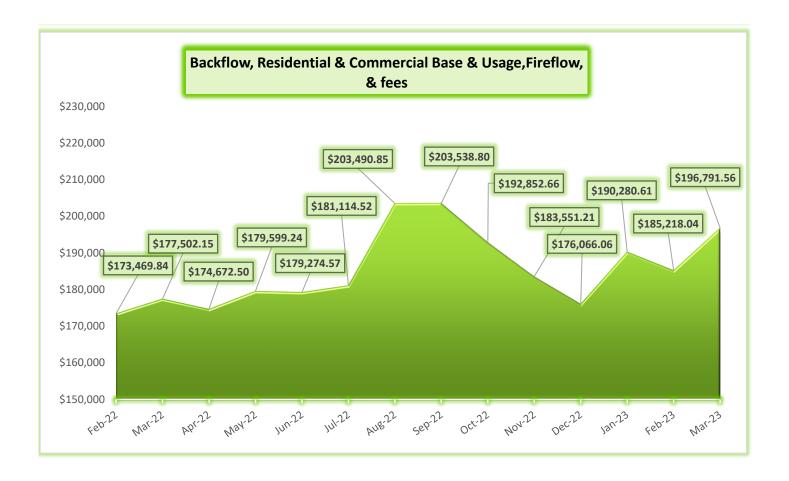

| Data Period           |       |      | Ac              | Accounts Data |              |           |
|-----------------------|-------|------|-----------------|---------------|--------------|-----------|
| March 1 - 31, 2023    |       |      | Residentia      | al Base       | \$135,979.88 | \$        |
| February 1 - 28, 2023 |       |      | Residentia      | al Usage      | \$22,149.75  | <b>\$</b> |
| March 1 - 31, 2023    |       |      | Commercia       | al Base       | \$9,984.60   | \$        |
| February 1 - 28, 2023 |       |      | Commercia       | al Usage      | \$12,776.01  | \$        |
| Residential Accounts  | 2,763 | еа   | Fire F          | low Rate      | \$1,282.52   | \$        |
| Commercial Accounts   | 99    | еа   | Backflow Assemb | bly Rate      | \$378.80     | \$        |
| Fire Flow Accounts    | 4     | ea · | Other Fees &    | Charges       | \$14,240.00  | \$        |
| Backflow Accounts     | 37    | ea . |                 | Total:        | \$196,791.56 | \$        |
|                       |       | _    |                 |               |              |           |
|                       |       |      |                 |               |              |           |