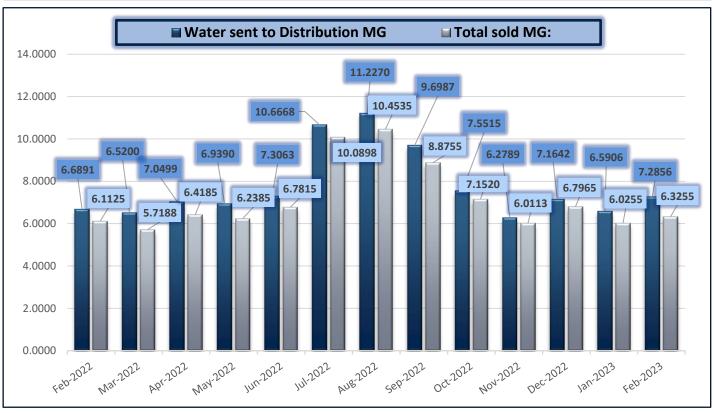

#### Metering Period

February 1, 2023 to February 28, 2023 Total Water Sold: 6.3255 MG

Total Water Treated: 8.6221 MG

Accounted for Water Used: 1.1434 MG

Water Sent to Distribution: 7.2856 MG

Water Sold: 6.3255 MG

Distribution Leakage: 0.9601 MG

Percent of Unaccounted for Water: 13.18 %

| Data Period                                   | March 1st-31st, 2023       | Booster Syste          | em Data |     |
|-----------------------------------------------|----------------------------|------------------------|---------|-----|
|                                               |                            |                        |         |     |
|                                               | North Wellfie              | eld Booster High GPM : | 1,033   | gpm |
|                                               | North Wellfield            | Booster Average GPM :  | 121     | gpm |
|                                               | North                      | Wellfield High psi:    | 62      | psi |
|                                               | North W                    | Wellfield Average psi: | 57      | psi |
|                                               | Total MG Booster pumped to | Distribution at NWF:   | 5.4445  | MG  |
|                                               | Total MG Booster pumped to | Distribution at SWF:   | 3.8189  | MG  |
|                                               | Total Booster Pumped 1     | to Distribution :      | 9.2634  | MG  |
|                                               | South Wellfi               | eld Booster High gpm:  | 1,361   | gpm |
|                                               | South Wellfield            | Booster Average gpm:   | 90      | gpm |
|                                               | South Wellfi               | eld Booster High psi:  | 66      | psi |
|                                               | South Wellfield            | Booster Average psi:   | 58      | psi |
| <b>245th</b> Distribution Pressure Readings : |                            |                        |         |     |
|                                               |                            | Highest                | 66      | psi |
|                                               |                            | Lowest                 | 42      | psi |
|                                               |                            | Average                | 58      | psi |