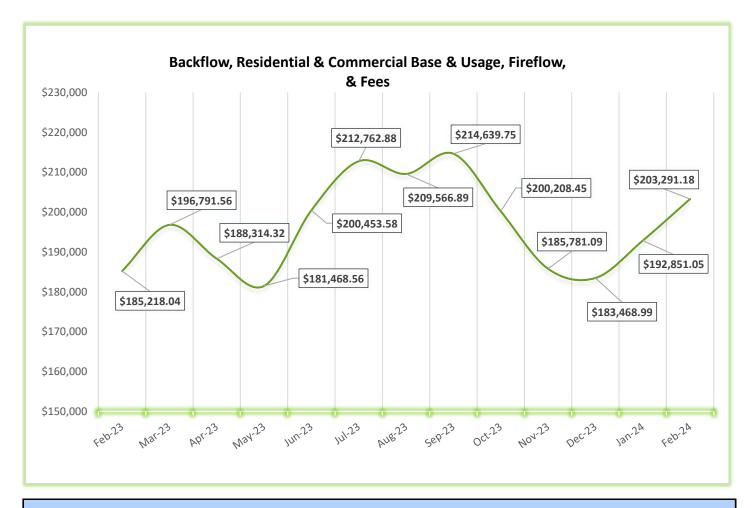

|    | ata          | Accounts D   |             |    |            | Data Period          |
|----|--------------|--------------|-------------|----|------------|----------------------|
| \$ | \$140,964.26 | ential Base  | Reside      |    | 924        | February 1 -29, 20   |
| 1  | \$29,673.45  | ential Usage | Reside      |    | - 31, 2024 | January 1            |
| 1  | \$10,574.89  | ercial Base  | Comme       |    | 924        | February 1 -29, 20   |
| 1  | \$15,635.23  | ercial Usage | Comme       |    | - 31, 2024 | January 1            |
|    | \$1,346.65   | re Flow Rate | Fir         | еа | 2,780      | Residential Accounts |
| 1  | \$448.70     | ssembly Rate | Backflow As | еа | 100        | Commercial Accounts  |
| 1  | \$4,648.00   | es & Charges | Other Fee   | еа | 4          | Fire Flow Accounts   |
| \$ | \$203,291.18 | Total:       |             | еа | 41         | Backflow Accounts    |