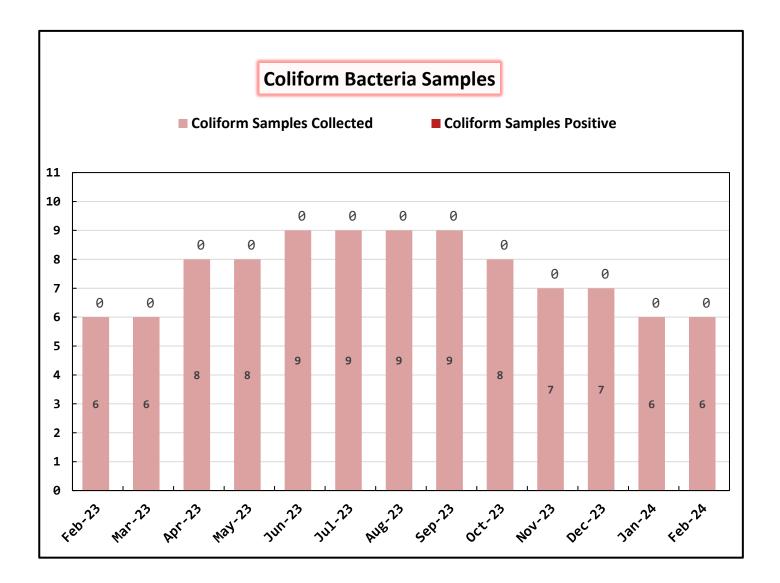

| Data Period | February 1 - 29, 2024 | Water Qualit                 | y Data |      |
|-------------|-----------------------|------------------------------|--------|------|
|             |                       | Coliform Samples Collected   | 6      | еа   |
|             |                       | -<br>Coliform Samples Absent | 6      | еа   |
|             |                       | Coliform Samples Positive    | 0      | еа   |
|             | Coli                  | form Sample Positive E.coli  | 0      | еа   |
|             |                       | NWF Arsenic                  | 0.00   | ug/L |
|             |                       | SWF Arsenic                  | 0.00   | ug/L |
|             | NWF Ars               | enic Annual Running Average  | 4.60   | ug/L |
|             | SWF Ars               | enic Running Annual Average  | 1.50   | ug/L |
|             |                       | -                            |        |      |