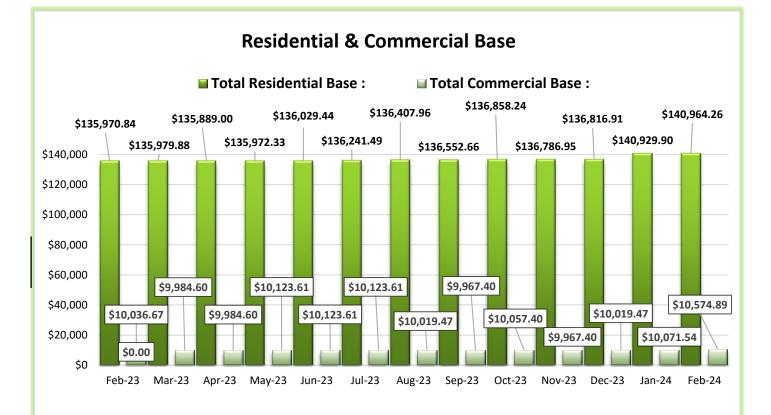

|    | ata          | Accounts D   |             |    |            | Data Period          |
|----|--------------|--------------|-------------|----|------------|----------------------|
| \$ | \$140,964.26 | ential Base  | Reside      |    | 924        | February 1 -29, 20   |
| 1  | \$29,673.45  | ential Usage | Reside      |    | - 31, 2024 | January 1            |
| 1  | \$10,574.89  | ercial Base  | Comme       |    | 924        | February 1 -29, 20   |
| 1  | \$15,635.23  | ercial Usage | Comme       |    | - 31, 2024 | January 1            |
|    | \$1,346.65   | re Flow Rate | Fir         | еа | 2,780      | Residential Accounts |
| 1  | \$448.70     | ssembly Rate | Backflow As | еа | 100        | Commercial Accounts  |
| 1  | \$4,648.00   | es & Charges | Other Fee   | еа | 4          | Fire Flow Accounts   |
| \$ | \$203,291.18 | Total:       |             | еа | 41         | Backflow Accounts    |