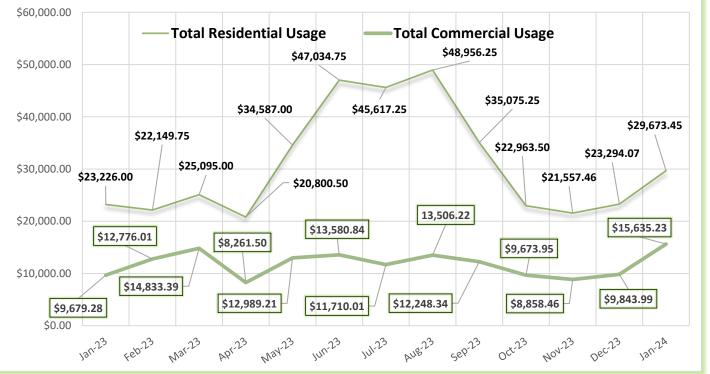

|    | ata          | Accounts D   |             |    |            | Data Period          |
|----|--------------|--------------|-------------|----|------------|----------------------|
| \$ | \$140,964.26 | ential Base  | Reside      |    | 924        | February 1 -29, 20   |
| 1  | \$29,673.45  | ential Usage | Reside      |    | - 31, 2024 | January 1            |
| 1  | \$10,574.89  | ercial Base  | Comme       |    | 924        | February 1 -29, 20   |
| 1  | \$15,635.23  | ercial Usage | Comme       |    | - 31, 2024 | January 1            |
|    | \$1,346.65   | re Flow Rate | Fir         | еа | 2,780      | Residential Accounts |
| 1  | \$448.70     | ssembly Rate | Backflow As | еа | 100        | Commercial Accounts  |
| 1  | \$4,648.00   | es & Charges | Other Fee   | еа | 4          | Fire Flow Accounts   |
| \$ | \$203,291.18 | Total:       |             | еа | 41         | Backflow Accounts    |