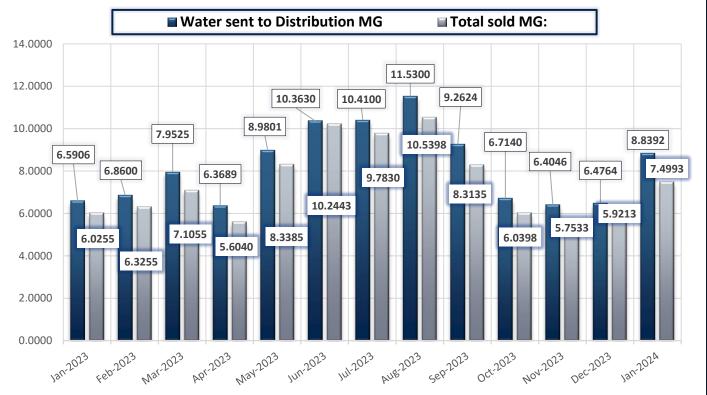

| NORTH BEACH WATER DISTRICT                                                   |                                        |    |  |  |
|------------------------------------------------------------------------------|----------------------------------------|----|--|--|
| GENERAL MANAGERS F                                                           | REPORT                                 |    |  |  |
| March Meeting - 2                                                            | 2024                                   |    |  |  |
|                                                                              | 2024                                   |    |  |  |
| Well Field Output                                                            | :                                      |    |  |  |
| February 1, 2024 to February 29, 2024                                        | NWF Master Meter: 7.8779               | mg |  |  |
|                                                                              | SWF Master Meter: 0.0000               | mg |  |  |
| Tot                                                                          | tal Pumped to Plant: 7.8779            | MG |  |  |
| Water Plant Production                                                       |                                        |    |  |  |
| January 1, 2024 to January 31, 2024                                          | NWF Master Meter: 9.7142               | mg |  |  |
|                                                                              | SWF Master Meter: 0.0000               | mg |  |  |
|                                                                              | Accounted for Water: 0.8750            | MG |  |  |
|                                                                              | Total Water Pumped: 9.7142             | MG |  |  |
|                                                                              |                                        | -  |  |  |
| Metering Period                                                              |                                        |    |  |  |
| January 1, 2024 to January 31, 2024                                          | Total Water Sold : 7.4993              | MG |  |  |
| January's Accounted for Water:                                               |                                        |    |  |  |
| NWF Backwash : 0.3219 mg                                                     |                                        |    |  |  |
|                                                                              | SWF Backwash : 0.0000                  | mg |  |  |
| Distribution Flushing, Fire Dept, Pac Co & Waterline Leak Repair's: 0.4528 n |                                        |    |  |  |
| NBWD use NWF & SWF: 0.1003                                                   |                                        |    |  |  |
| Total /                                                                      | Accounted for Water: 0.8750            | MG |  |  |
|                                                                              |                                        |    |  |  |
|                                                                              | otal Water Treated : 9.7142            | MG |  |  |
| Accounted for Water Used : 0.8750 M                                          |                                        |    |  |  |
| Water Ser                                                                    | Water Sent to Distribution : 8.8392 Mo |    |  |  |
|                                                                              | Water Sold : 7.4993                    | MG |  |  |
| Distribution Leakage : 1.3399 MG                                             |                                        |    |  |  |
| Percent of Unaccounted for Water : 15.16 %                                   |                                        |    |  |  |