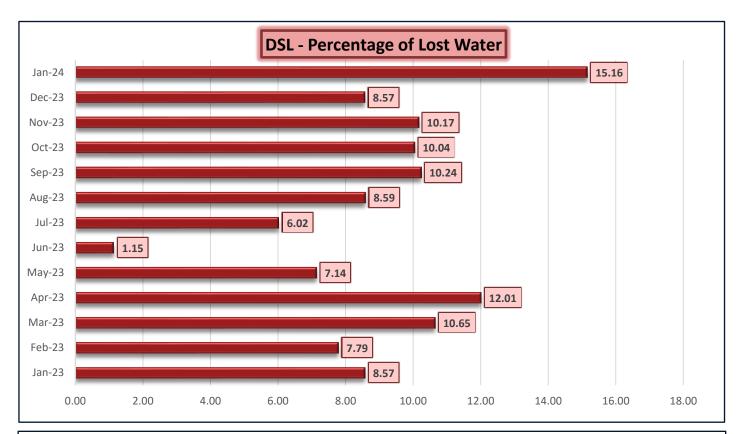

| NORTH BEACH WATER DISTRICT                                                   |                                        |    |  |  |
|------------------------------------------------------------------------------|----------------------------------------|----|--|--|
| GENERAL MANAGERS F                                                           | REPORT                                 |    |  |  |
| March Meeting - 2                                                            | 2024                                   |    |  |  |
|                                                                              | 2024                                   |    |  |  |
| Well Field Output                                                            | :                                      |    |  |  |
| February 1, 2024 to February 29, 2024                                        | NWF Master Meter: 7.8779               | mg |  |  |
|                                                                              | SWF Master Meter: 0.0000               | mg |  |  |
| Tot                                                                          | tal Pumped to Plant: 7.8779            | MG |  |  |
| Water Plant Production                                                       |                                        |    |  |  |
| January 1, 2024 to January 31, 2024                                          | NWF Master Meter: 9.7142               | mg |  |  |
|                                                                              | SWF Master Meter: 0.0000               | mg |  |  |
|                                                                              | Accounted for Water: 0.8750            | MG |  |  |
|                                                                              | Total Water Pumped: 9.7142             | MG |  |  |
|                                                                              |                                        | -  |  |  |
| Metering Period                                                              |                                        |    |  |  |
| January 1, 2024 to January 31, 2024                                          | Total Water Sold : 7.4993              | MG |  |  |
| January's Accounted for Water:                                               |                                        |    |  |  |
| NWF Backwash : 0.3219 mg                                                     |                                        |    |  |  |
|                                                                              | SWF Backwash : 0.0000                  | mg |  |  |
| Distribution Flushing, Fire Dept, Pac Co & Waterline Leak Repair's: 0.4528 n |                                        |    |  |  |
| NBWD use NWF & SWF: 0.1003                                                   |                                        |    |  |  |
| Total /                                                                      | Accounted for Water: 0.8750            | MG |  |  |
|                                                                              |                                        |    |  |  |
|                                                                              | otal Water Treated : 9.7142            | MG |  |  |
| Accounted for Water Used : 0.8750 M                                          |                                        |    |  |  |
| Water Ser                                                                    | Water Sent to Distribution : 8.8392 Mo |    |  |  |
|                                                                              | Water Sold : 7.4993                    | MG |  |  |
| Distribution Leakage : 1.3399 MG                                             |                                        |    |  |  |
| Percent of Unaccounted for Water : 15.16 %                                   |                                        |    |  |  |