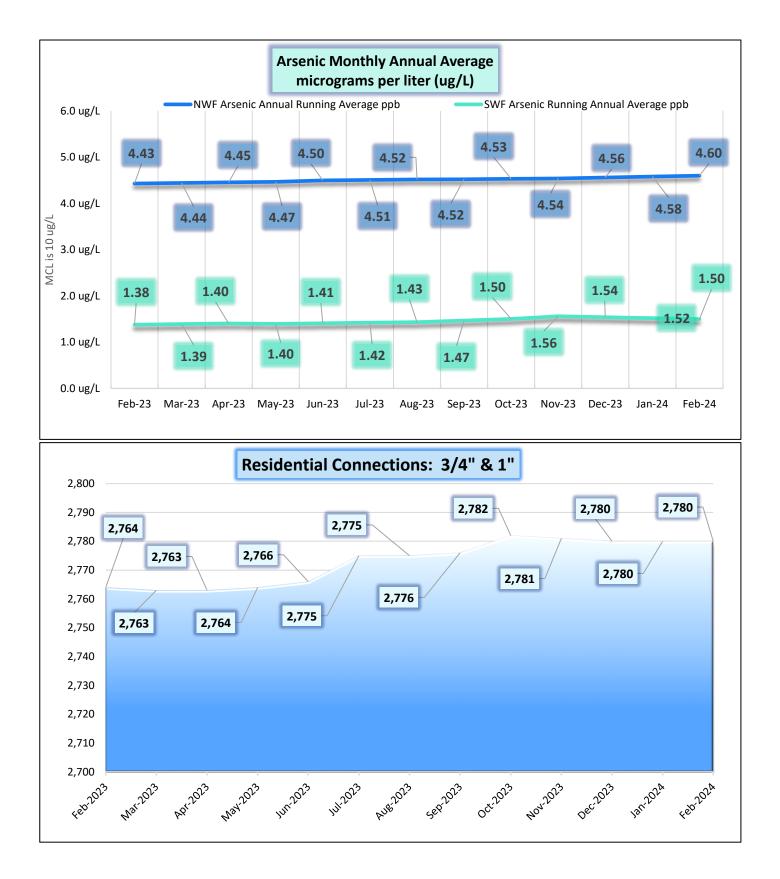

| Data Period | February 1 - 29, 2024 | Water Qualit                 | y Data |      |
|-------------|-----------------------|------------------------------|--------|------|
|             |                       | Coliform Samples Collected   | 6      | еа   |
|             |                       | -<br>Coliform Samples Absent | 6      | еа   |
|             |                       | Coliform Samples Positive    | 0      | еа   |
|             | Coli                  | form Sample Positive E.coli  | 0      | еа   |
|             |                       | NWF Arsenic                  | 0.00   | ug/L |
|             |                       | SWF Arsenic                  | 0.00   | ug/L |
|             | NWF Ars               | enic Annual Running Average  | 4.60   | ug/L |
|             | SWF Ars               | enic Running Annual Average  | 1.50   | ug/L |
|             |                       | -                            |        |      |