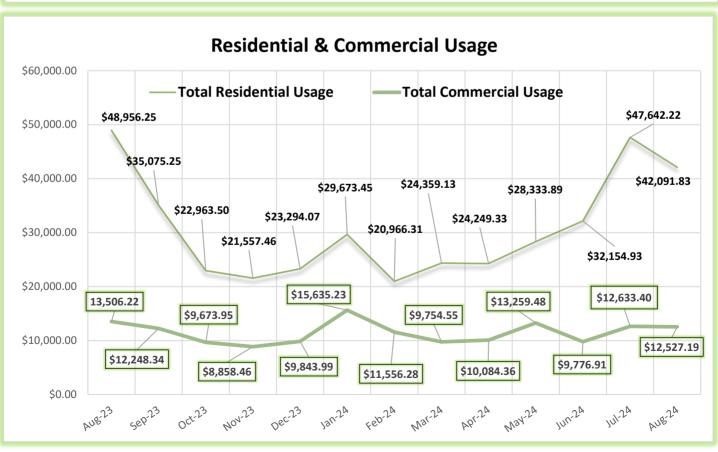

| rcial Base  | \$10,465.55  | <i>\$</i> |
| August 1 -           | 31, 2024 |               | Comme       | rcial Usage | \$12,527.19  | <i>\$</i> |
| Residential Accounts | 2,802    | еа            | Fir         | e Flow Rate | \$1,346.65   | <i>\$</i> |
| Commercial Accounts  | 98       | ea            | Backflow As | sembly Rate | \$645.65     | <i>\$</i> |
| Fire Flow Accounts   | 4        | ea            | Other Fee   | s & Charges | \$5,863.50   | <i>\$</i> |
| Backflow Accounts    | 47       | ea            |             | Total:      | \$214,872.48 | <i>\$</i> |
|                      |          | -             |             |             |              |           |
|                      |          |               |             |             |              |           |







| Data Period | August 1 - 31, 2024 | Operations Data            |        |    |
|-------------|---------------------|----------------------------|--------|----|
|             |                     | Past Due Accounts          | 245    | еа |
|             |                     | Properties with Liens      | 20     | еа |
|             |                     | Accounts Locked Off        | 3      | еа |
|             |                     | Water Main Locates         | 29     | еа |
|             |                     | Water Quality Complaints   | 1      | еа |
|             |                     | Customer Service Calls     | 42     | еа |
|             | C                   | ustomer Valves Installed   | 0      | еа |
|             |                     | New Services Installed     |