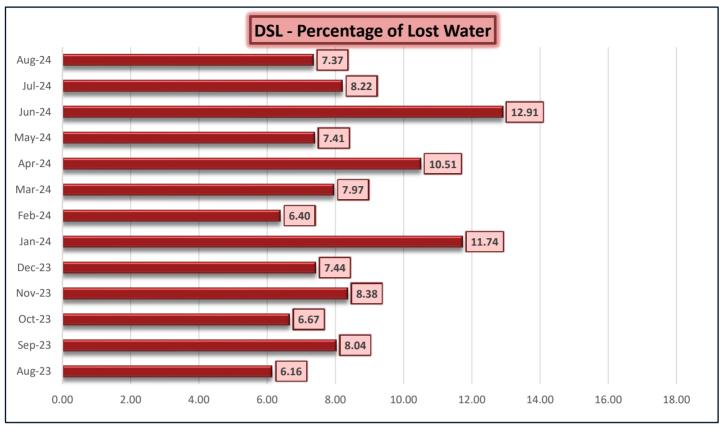

| September 1, 2024   to   September 30, 2024   NWF Master Meter:   13.0115   mg   SWF Master Meter:   13.0115   MG   SWF Master Meter:   13.0115   MG   Master Plant   Production                                                                                                                                                                                                                                                                                                                                                                                                                                                                                                                                                                                                                                                                                                                                                                                                                                                                                                                                                                                                                                                                                                                                                                                                                                                                                                                                                                                                                                                                                                                                                                                                                                                                                                                                                                                                                                                                                                                                             | GENERAL MANAGERS RE  October Meeting - 2  Well Field Output  September 1, 2024 to September 30, 2024  Total  Water Plant Production  August 1, 2024 to August 31, 2024  Accounted for Wa  Distribution Flushing, Fire Dept, Pac Co & Waterl:  No Total Accounted for Wa                                                                                                                                                                                                                                                                                                                                                                                                                                                                                                                                                                                                                                                                                                                                                                                                                                                                                                                                                                                                                                                                                                                                                                                                                                                                                                                                                                                                                                                                                                                                                                                                                                                                                                                                                                                                                                                      | NORTH BEACH WATER DISTRICT  |         |     |  |  |  |
|------------------------------------------------------------------------------------------------------------------------------------------------------------------------------------------------------------------------------------------------------------------------------------------------------------------------------------------------------------------------------------------------------------------------------------------------------------------------------------------------------------------------------------------------------------------------------------------------------------------------------------------------------------------------------------------------------------------------------------------------------------------------------------------------------------------------------------------------------------------------------------------------------------------------------------------------------------------------------------------------------------------------------------------------------------------------------------------------------------------------------------------------------------------------------------------------------------------------------------------------------------------------------------------------------------------------------------------------------------------------------------------------------------------------------------------------------------------------------------------------------------------------------------------------------------------------------------------------------------------------------------------------------------------------------------------------------------------------------------------------------------------------------------------------------------------------------------------------------------------------------------------------------------------------------------------------------------------------------------------------------------------------------------------------------------------------------------------------------------------------------|------------------------------------------------------------------------------------------------------------------------------------------------------------------------------------------------------------------------------------------------------------------------------------------------------------------------------------------------------------------------------------------------------------------------------------------------------------------------------------------------------------------------------------------------------------------------------------------------------------------------------------------------------------------------------------------------------------------------------------------------------------------------------------------------------------------------------------------------------------------------------------------------------------------------------------------------------------------------------------------------------------------------------------------------------------------------------------------------------------------------------------------------------------------------------------------------------------------------------------------------------------------------------------------------------------------------------------------------------------------------------------------------------------------------------------------------------------------------------------------------------------------------------------------------------------------------------------------------------------------------------------------------------------------------------------------------------------------------------------------------------------------------------------------------------------------------------------------------------------------------------------------------------------------------------------------------------------------------------------------------------------------------------------------------------------------------------------------------------------------------------|-----------------------------|---------|-----|--|--|--|
| Netering Period   Netering P | Well Field Output  September 1, 2024 to September 30, 2024  Total  Water Plant Production  August 1, 2024 to August 31, 2024  Accomposite Metering Period  August 1, 2024 to August 31, 2024  August 1, 2024 to August 31, 2024  August Accounted for Water 1:  Note Total Accomposite Metering Period  Total Accomposite Metering Period |                             |         |     |  |  |  |
| September 1, 2024 to   September 30, 2024   NWF Master Meter:   13.0115   mg     SWF Master Meter:   0.0000   mg     Total Pumped to Plant:   13.0115   MG     Water Plant Production     August 1, 2024   to   August 31, 2024   NWF Master Meter:   14.0795   mg     SWF Master Meter:   0.0000   mg     Accounted for Water:   13.0419   MG     Total Water Pumped:   14.0795   MG     Metering Period     August 1, 2024   to   August 31, 2024   Total Water Sold :   9.0795   MG     August 1, 2024   to   August 31, 2024   Total Water Sold :   9.0795   MG     Distribution Flushing, Fire Dept, Pac Co & Waterline Leak Repair's:   3.3510   mg     NBWD use NWF & SWF:   0.0277   mg                                                                                                                                                                                                                                                                                                                                                                                                                                                                                                                                                                                                                                                                                                                                                                                                                                                                                                                                                                                                                                                                                                                                                                                                                                                                                                                                                                                                                              | Well Field Output  September 1, 2024 to September 30, 2024  Total  Water Plant Production  August 1, 2024 to August 31, 2024  Accounted for Water Plant Production  August 1, 2024 to August 31, 2024  August 1, 2024 to August 31, 2024  Distribution Flushing, Fire Dept, Pac Co & Waterl:  Note Total Accounted for Waterl:  Total Accounted for Waterl:  Total Accounted for Waterl:  Total Accounted for Waterl:                                                                                                                                                                                                                                                                                                                                                                                                                                                                                                                                                                                                                                                                                                                                                                                                                                                                                                                                                                                                                                                                                                                                                                                                                                                                                                                                                                                                                                                                                                                                                                                                                                                                                                        | <del>-</del>                |         |     |  |  |  |
| September 1, 2024 to   September 30, 2024   NWF Master Meter:   13.0115   mg                                                                                                                                                                                                                                                                                                                                                                                                                                                                                                                                                                                                                                                                                                                                                                                                                                                                                                                                                                                                                                                                                                                                                                                                                                                                                                                                                                                                                                                                                                                                                                                                                                                                                                                                                                                                                                                                                                                                                                                                                                                 | September 1, 2024 to September 30, 2024    Mater Plant Production                                                                                                                                                                                                                                                                                                                                                                                                                                                                                                                                                                                                                                                                                                                                                                                                                                                                                                                                                                                                                                                                                                                                                                                                                                                                                                                                                                                                                                                                                                                                                                                                                                                                                                                                                                                                                                                                                                                                                                                                                                                            | <u> 1024</u>                |         |     |  |  |  |
| SWF Master Meter: 0.0000 mg   Total Pumped to Plant: 13.0115 MG                                                                                                                                                                                                                                                                                                                                                                                                                                                                                                                                                                                                                                                                                                                                                                                                                                                                                                                                                                                                                                                                                                                                                                                                                                                                                                                                                                                                                                                                                                                                                                                                                                                                                                                                                                                                                                                                                                                                                                                                                                                              | Water Plant Production  August 1, 2024 to August 31, 2024  Metering Period  August 1, 2024 to August 31, 2024  August 1, 2024 to August 31, 2024  August Accounted for Wa  Distribution Flushing, Fire Dept, Pac Co & Waterl:  Nit  Total Accounted Total                                                                                                                                                                                                                                                                                                                                                                                                                                                                                                                                                                                                                                                                                                                                                                                                                                                                                                                                                                                                                                                                                                                                                                                                                                                                                                                                                                                                                                                                                                                                                                                                                                                                                                                                                                                                                                                                    |                             |         |     |  |  |  |
| Number   N | Water Plant Production  August 1, 2024 to August 31, 2024  Accounted For Watering Period  August 1, 2024 to August 31, 2024  August Accounted for Watering Period  Distribution Flushing, Fire Dept, Pac Co & Watering Period  Note Total Accounted For Watering Period                                                                                                                                                                                                                                                                                                                                                                                                                                                                                                                                                                                                                                                                                                                                                                                                                                                                                                                                                                                                                                                                                                                                                                                                                                                                                                                                                                                                                                                                                                                                                                                                                                                                                                                                                                                                                                                      | NWF Master Meter:           | 13.0115 | mg  |  |  |  |
| NWF Master Meter: 14.0795   mg                                                                                                                                                                                                                                                                                                                                                                                                                                                                                                                                                                                                                                                                                                                                                                                                                                                                                                                                                                                                                                                                                                                                                                                                                                                                                                                                                                                                                                                                                                                                                                                                                                                                                                                                                                                                                                                                                                                                                                                                                                                                                               | Water Plant Production  August 1, 2024 to August 31, 2024  Accounted For Watering Period  August 1, 2024 to August 31, 2024  August Accounted for Watering Period  Distribution Flushing, Fire Dept, Pac Co & Watering Period  Note Total Accounted For Watering Period                                                                                                                                                                                                                                                                                                                                                                                                                                                                                                                                                                                                                                                                                                                                                                                                                                                                                                                                                                                                                                                                                                                                                                                                                                                                                                                                                                                                                                                                                                                                                                                                                                                                                                                                                                                                                                                      | SWF Master Meter:           | 0.0000  | mg  |  |  |  |
| August 1, 2024 to August 31, 2024         NWF Master Meter: 14.0795 mg           SWF Master Meter: 0.0000 mg           Accounted for Water: 13.0419 MG           Total Water Pumped: 14.0795 MG    August 1, 2024 to August 31, 2024 Total Water Sold: 9.0795 MG  August Accounted for Water:  NWF Backwash: 0.5837 mg SWF Backwash: 0.0000 mg Distribution Flushing, Fire Dept, Pac Co & Waterline Leak Repair's: 3.3510 mg NBWD use NWF & SWF: 0.0277 mg                                                                                                                                                                                                                                                                                                                                                                                                                                                                                                                                                                                                                                                                                                                                                                                                                                                                                                                                                                                                                                                                                                                                                                                                                                                                                                                                                                                                                                                                                                                                                                                                                                                                   | August 1, 2024 to August 31, 2024  Accounted For Wa  August 1, 2024 to August 31, 2024  August Accounted for Wa  Distribution Flushing, Fire Dept, Pac Co & Waterl:  Ni  Total Accounted For Wa                                                                                                                                                                                                                                                                                                                                                                                                                                                                                                                                                                                                                                                                                                                                                                                                                                                                                                                                                                                                                                                                                                                                                                                                                                                                                                                                                                                                                                                                                                                                                                                                                                                                                                                                                                                                                                                                                                                              | 1 Pumped to Plant:          | 13.0115 | MG  |  |  |  |
| August 1, 2024 to August 31, 2024         NWF Master Meter: 14.0795 mg           SWF Master Meter: 0.0000 mg           Accounted for Water: 13.0419 MG           Total Water Pumped: 14.0795 MG    August 1, 2024 to August 31, 2024 Total Water Sold: 9.0795 MG  August Accounted for Water:  NWF Backwash: 0.5837 mg SWF Backwash: 0.0000 mg Distribution Flushing, Fire Dept, Pac Co & Waterline Leak Repair's: 3.3510 mg NBWD use NWF & SWF: 0.0277 mg                                                                                                                                                                                                                                                                                                                                                                                                                                                                                                                                                                                                                                                                                                                                                                                                                                                                                                                                                                                                                                                                                                                                                                                                                                                                                                                                                                                                                                                                                                                                                                                                                                                                   | August 1, 2024 to August 31, 2024  Accounted For Wa  August 1, 2024 to August 31, 2024  August Accounted for Wa  Distribution Flushing, Fire Dept, Pac Co & Waterl:  No Total Accounted For Wa                                                                                                                                                                                                                                                                                                                                                                                                                                                                                                                                                                                                                                                                                                                                                                                                                                                                                                                                                                                                                                                                                                                                                                                                                                                                                                                                                                                                                                                                                                                                                                                                                                                                                                                                                                                                                                                                                                                               |                             |         |     |  |  |  |
| SWF Master Meter: 0.0000 mg Accounted for Water: 13.0419 MG Total Water Pumped: 14.0795 MG  Metering Period  August 1, 2024 to August 31, 2024 Total Water Sold: 9.0795 MG  August Accounted for Water:  NWF Backwash: 0.5837 mg SWF Backwash: 0.0000 mg Distribution Flushing, Fire Dept, Pac Co & Waterline Leak Repair's: 3.3510 mg NBWD use NWF & SWF: 0.0277 mg                                                                                                                                                                                                                                                                                                                                                                                                                                                                                                                                                                                                                                                                                                                                                                                                                                                                                                                                                                                                                                                                                                                                                                                                                                                                                                                                                                                                                                                                                                                                                                                                                                                                                                                                                         | Metering Period  August 1, 2024 to August 31, 2024  August Accounted for Wa  Distribution Flushing, Fire Dept, Pac Co & Waterl:  No. Total Accounted Total                                                                                                                                                                                                                                                                                                                                                                                                                                                                                                                                                                                                                                                                                                                                                                                                                                                                                                                                                                                                                                                                                                                                                                                                                                                                                                                                                                                                                                                                                                                                                                                                                                                                                                                                                                                                                                                                                                                                                                   |                             |         |     |  |  |  |
| Accounted for Water: 13.0419 MG  Total Water Pumped: 14.0795 MG   Metering Period  August 1, 2024 to August 31, 2024 Total Water Sold: 9.0795 MG  August Accounted for Water:  NWF Backwash: 0.5837 mg SWF Backwash: 0.0000 mg Distribution Flushing, Fire Dept, Pac Co & Waterline Leak Repair's: 3.3510 mg NBWD use NWF & SWF: 0.0277 mg                                                                                                                                                                                                                                                                                                                                                                                                                                                                                                                                                                                                                                                                                                                                                                                                                                                                                                                                                                                                                                                                                                                                                                                                                                                                                                                                                                                                                                                                                                                                                                                                                                                                                                                                                                                   | Metering Period  August 1, 2024 to August 31, 2024  August Accounted for Wa  Distribution Flushing, Fire Dept, Pac Co & Waterl:  No. Total Accounted Total                                                                                                                                                                                                                                                                                                                                                                                                                                                                                                                                                                                                                                                                                                                                                                                                                                                                                                                                                                                                                                                                                                                                                                                                                                                                                                                                                                                                                                                                                                                                                                                                                                                                                                                                                                                                                                                                                                                                                                   |                             |         | mg  |  |  |  |
| Metering Period  August 1, 2024 to August 31, 2024 Total Water Sold: 9.0795 MG  August Accounted for Water:  NWF Backwash: 0.5837 mg SWF Backwash: 0.0000 mg Distribution Flushing, Fire Dept, Pac Co & Waterline Leak Repair's: 3.3510 mg NBWD use NWF & SWF: 0.0277 mg                                                                                                                                                                                                                                                                                                                                                                                                                                                                                                                                                                                                                                                                                                                                                                                                                                                                                                                                                                                                                                                                                                                                                                                                                                                                                                                                                                                                                                                                                                                                                                                                                                                                                                                                                                                                                                                     | Metering Period  August 1, 2024 to August 31, 2024  August Accounted for Wa  Distribution Flushing, Fire Dept, Pac Co & Waterl:  No. Total Accounted Total                                                                                                                                                                                                                                                                                                                                                                                                                                                                                                                                                                                                                                                                                                                                                                                                                                                                                                                                                                                                                                                                                                                                                                                                                                                                                                                                                                                                                                                                                                                                                                                                                                                                                                                                                                                                                                                                                                                                                                   |                             |         | _   |  |  |  |
| August 1, 2024 to August 31, 2024 Total Water Sold: 9.0795 MG  August Accounted for Water:  NWF Backwash: 0.5837 mg SWF Backwash: 0.0000 mg NBWD use NWF & SWF: 0.0277 mg                                                                                                                                                                                                                                                                                                                                                                                                                                                                                                                                                                                                                                                                                                                                                                                                                                                                                                                                                                                                                                                                                                                                                                                                                                                                                                                                                                                                                                                                                                                                                                                                                                                                                                                                                                                                                                                                                                                                                    | Metering Period  August 1, 2024 to August 31, 2024  August Accounted for Wa  Distribution Flushing, Fire Dept, Pac Co & Waterl:  No. 1012                                                                                                                                                                                                                                                                                                                                                                                                                                                                                                                                                                                                                                                                                                                                                                                                                                                                                                                                                                                                                                                                                                                                                                                                                                                                                                                                                                                                                                                                                                                                                                                                                                                                                                                                                                                                                                                                                                                                                                                    |                             |         |     |  |  |  |
| August 1, 2024 to August 31, 2024 Total Water Sold: 9.0795 MG  August Accounted for Water:  NWF Backwash: 0.5837 mg SWF Backwash: 0.0000 mg Distribution Flushing, Fire Dept, Pac Co & Waterline Leak Repair's: 3.3510 mg NBWD use NWF & SWF: 0.0277 mg                                                                                                                                                                                                                                                                                                                                                                                                                                                                                                                                                                                                                                                                                                                                                                                                                                                                                                                                                                                                                                                                                                                                                                                                                                                                                                                                                                                                                                                                                                                                                                                                                                                                                                                                                                                                                                                                      | August 1, 2024 to August 31, 2024  August Accounted for Wa  Distribution Flushing, Fire Dept, Pac Co & Waterl:  No.  Total Accounted for Wa                                                                                                                                                                                                                                                                                                                                                                                                                                                                                                                                                                                                                                                                                                                                                                                                                                                                                                                                                                                                                                                                                                                                                                                                                                                                                                                                                                                                                                                                                                                                                                                                                                                                                                                                                                                                                                                                                                                                                                                  | tal Water Pumped:           | 14.0795 | MG  |  |  |  |
| August 1, 2024 to August 31, 2024 Total Water Sold: 9.0795 MG  August Accounted for Water:  NWF Backwash: 0.5837 mg SWF Backwash: 0.0000 mg Distribution Flushing, Fire Dept, Pac Co & Waterline Leak Repair's: 3.3510 mg NBWD use NWF & SWF: 0.0277 mg                                                                                                                                                                                                                                                                                                                                                                                                                                                                                                                                                                                                                                                                                                                                                                                                                                                                                                                                                                                                                                                                                                                                                                                                                                                                                                                                                                                                                                                                                                                                                                                                                                                                                                                                                                                                                                                                      | August 1, 2024 to August 31, 2024  August Accounted for Wa  Distribution Flushing, Fire Dept, Pac Co & Waterl:  No.  Total Accounted for Wa                                                                                                                                                                                                                                                                                                                                                                                                                                                                                                                                                                                                                                                                                                                                                                                                                                                                                                                                                                                                                                                                                                                                                                                                                                                                                                                                                                                                                                                                                                                                                                                                                                                                                                                                                                                                                                                                                                                                                                                  |                             |         |     |  |  |  |
| August Accounted for Water:  NWF Backwash: 0.5837 mg SWF Backwash: 0.0000 mg Distribution Flushing, Fire Dept, Pac Co & Waterline Leak Repair's: 3.3510 mg NBWD use NWF & SWF: 0.0277 mg                                                                                                                                                                                                                                                                                                                                                                                                                                                                                                                                                                                                                                                                                                                                                                                                                                                                                                                                                                                                                                                                                                                                                                                                                                                                                                                                                                                                                                                                                                                                                                                                                                                                                                                                                                                                                                                                                                                                     | August Accounted for Wa  Distribution Flushing, Fire Dept, Pac Co & Waterl:  No.  Total Accounted for Wa                                                                                                                                                                                                                                                                                                                                                                                                                                                                                                                                                                                                                                                                                                                                                                                                                                                                                                                                                                                                                                                                                                                                                                                                                                                                                                                                                                                                                                                                                                                                                                                                                                                                                                                                                                                                                                                                                                                                                                                                                     | Metering Period             |         |     |  |  |  |
| NWF Backwash: 0.5837 mg SWF Backwash: 0.0000 mg Distribution Flushing, Fire Dept, Pac Co & Waterline Leak Repair's: 3.3510 mg NBWD use NWF & SWF: 0.0277 mg                                                                                                                                                                                                                                                                                                                                                                                                                                                                                                                                                                                                                                                                                                                                                                                                                                                                                                                                                                                                                                                                                                                                                                                                                                                                                                                                                                                                                                                                                                                                                                                                                                                                                                                                                                                                                                                                                                                                                                  | Distribution Flushing, Fire Dept, Pac Co & Waterl:  Note:  Total Acceptations:  Total                                                                                                                                                                                                                                                                                                                                                                                                                                                                                                                                                                                                                                                                                                                                                                                                                                                                                                                                                                                                                                                                                                                                                                                                                                                                                                                                                                                                                                                                                                                                                                                                                                                                                                                                                                                                                                                                                                                                                                                                                                        | Total Water Sold :          | 9.0795  | MG  |  |  |  |
| NWF Backwash: 0.5837 mg SWF Backwash: 0.0000 mg Distribution Flushing, Fire Dept, Pac Co & Waterline Leak Repair's: 3.3510 mg NBWD use NWF & SWF: 0.0277 mg                                                                                                                                                                                                                                                                                                                                                                                                                                                                                                                                                                                                                                                                                                                                                                                                                                                                                                                                                                                                                                                                                                                                                                                                                                                                                                                                                                                                                                                                                                                                                                                                                                                                                                                                                                                                                                                                                                                                                                  | Distribution Flushing, Fire Dept, Pac Co & Waterl:  Note:  Total Acceptations:  Total                                                                                                                                                                                                                                                                                                                                                                                                                                                                                                                                                                                                                                                                                                                                                                                                                                                                                                                                                                                                                                                                                                                                                                                                                                                                                                                                                                                                                                                                                                                                                                                                                                                                                                                                                                                                                                                                                                                                                                                                                                        |                             |         |     |  |  |  |
| SWF Backwash: 0.0000 mg Distribution Flushing, Fire Dept, Pac Co & Waterline Leak Repair's: 3.3510 mg  NBWD use NWF & SWF: 0.0277 mg                                                                                                                                                                                                                                                                                                                                                                                                                                                                                                                                                                                                                                                                                                                                                                                                                                                                                                                                                                                                                                                                                                                                                                                                                                                                                                                                                                                                                                                                                                                                                                                                                                                                                                                                                                                                                                                                                                                                                                                         | NI Total Acc                                                                                                                                                                                                                                                                                                                                                                                                                                                                                                                                                                                                                                                                                                                                                                                                                                                                                                                                                                                                                                                                                                                                                                                                                                                                                                                                                                                                                                                                                                                                                                                                                                                                                                                                                                                                                                                                                                                                                                                                                                                                                                                 | August Accounted for Water: |         |     |  |  |  |
| Distribution Flushing, Fire Dept, Pac Co & Waterline Leak Repair's: 3.3510 mg  NBWD use NWF & SWF: 0.0277 mg                                                                                                                                                                                                                                                                                                                                                                                                                                                                                                                                                                                                                                                                                                                                                                                                                                                                                                                                                                                                                                                                                                                                                                                                                                                                                                                                                                                                                                                                                                                                                                                                                                                                                                                                                                                                                                                                                                                                                                                                                 | NI Total Acc                                                                                                                                                                                                                                                                                                                                                                                                                                                                                                                                                                                                                                                                                                                                                                                                                                                                                                                                                                                                                                                                                                                                                                                                                                                                                                                                                                                                                                                                                                                                                                                                                                                                                                                                                                                                                                                                                                                                                                                                                                                                                                                 | NWF Backwash :              | 0.5837  | mg  |  |  |  |
| NBWD use NWF & SWF: 0.0277 mg                                                                                                                                                                                                                                                                                                                                                                                                                                                                                                                                                                                                                                                                                                                                                                                                                                                                                                                                                                                                                                                                                                                                                                                                                                                                                                                                                                                                                                                                                                                                                                                                                                                                                                                                                                                                                                                                                                                                                                                                                                                                                                | NI Total Acc                                                                                                                                                                                                                                                                                                                                                                                                                                                                                                                                                                                                                                                                                                                                                                                                                                                                                                                                                                                                                                                                                                                                                                                                                                                                                                                                                                                                                                                                                                                                                                                                                                                                                                                                                                                                                                                                                                                                                                                                                                                                                                                 | SWF Backwash :              | 0.0000  | mg  |  |  |  |
|                                                                                                                                                                                                                                                                                                                                                                                                                                                                                                                                                                                                                                                                                                                                                                                                                                                                                                                                                                                                                                                                                                                                                                                                                                                                                                                                                                                                                                                                                                                                                                                                                                                                                                                                                                                                                                                                                                                                                                                                                                                                                                                              | Total Acc                                                                                                                                                                                                                                                                                                                                                                                                                                                                                                                                                                                                                                                                                                                                                                                                                                                                                                                                                                                                                                                                                                                                                                                                                                                                                                                                                                                                                                                                                                                                                                                                                                                                                                                                                                                                                                                                                                                                                                                                                                                                                                                    | ine Leak Repair's:          | 3.3510  | mg  |  |  |  |
| Total Accounted for Water: 13.0419 MG                                                                                                                                                                                                                                                                                                                                                                                                                                                                                                                                                                                                                                                                                                                                                                                                                                                                                                                                                                                                                                                                                                                                                                                                                                                                                                                                                                                                                                                                                                                                                                                                                                                                                                                                                                                                                                                                                                                                                                                                                                                                                        | Tota                                                                                                                                                                                                                                                                                                                                                                                                                                                                                                                                                                                                                                                                                                                                                                                                                                                                                                                                                                                                                                                                                                                                                                                                                                                                                                                                                                                                                                                                                                                                                                                                                                                                                                                                                                                                                                                                                                                                                                                                                                                                                                                         | BWD use NWF & SWF:          | 0.0277  | mg  |  |  |  |
|                                                                                                                                                                                                                                                                                                                                                                                                                                                                                                                                                                                                                                                                                                                                                                                                                                                                                                                                                                                                                                                                                                                                                                                                                                                                                                                                                                                                                                                                                                                                                                                                                                                                                                                                                                                                                                                                                                                                                                                                                                                                                                                              |                                                                                                                                                                                                                                                                                                                                                                                                                                                                                                                                                                                                                                                                                                                                                                                                                                                                                                                                                                                                                                                                                                                                                                                                                                                                                                                                                                                                                                                                                                                                                                                                                                                                                                                                                                                                                                                                                                                                                                                                                                                                                                                              | counted for Water:          | 13.0419 | MG  |  |  |  |
| Total Water Treated : 14.0795 MG                                                                                                                                                                                                                                                                                                                                                                                                                                                                                                                                                                                                                                                                                                                                                                                                                                                                                                                                                                                                                                                                                                                                                                                                                                                                                                                                                                                                                                                                                                                                                                                                                                                                                                                                                                                                                                                                                                                                                                                                                                                                                             |                                                                                                                                                                                                                                                                                                                                                                                                                                                                                                                                                                                                                                                                                                                                                                                                                                                                                                                                                                                                                                                                                                                                                                                                                                                                                                                                                                                                                                                                                                                                                                                                                                                                                                                                                                                                                                                                                                                                                                                                                                                                                                                              | al Water Treated :          | 14 0705 | M-C |  |  |  |
| Total Water Treated : 14.0795 MG  Accounted for Water Used : 13.0419 MG                                                                                                                                                                                                                                                                                                                                                                                                                                                                                                                                                                                                                                                                                                                                                                                                                                                                                                                                                                                                                                                                                                                                                                                                                                                                                                                                                                                                                                                                                                                                                                                                                                                                                                                                                                                                                                                                                                                                                                                                                                                      | Accounted                                                                                                                                                                                                                                                                                                                                                                                                                                                                                                                                                                                                                                                                                                                                                                                                                                                                                                                                                                                                                                                                                                                                                                                                                                                                                                                                                                                                                                                                                                                                                                                                                                                                                                                                                                                                                                                                                                                                                                                                                                                                                                                    |                             |         |     |  |  |  |
| Water Sent to Distribution : 12.1351 MG                                                                                                                                                                                                                                                                                                                                                                                                                                                                                                                                                                                                                                                                                                                                                                                                                                                                                                                                                                                                                                                                                                                                                                                                                                                                                                                                                                                                                                                                                                                                                                                                                                                                                                                                                                                                                                                                                                                                                                                                                                                                                      | Water Sent                                                                                                                                                                                                                                                                                                                                                                                                                                                                                                                                                                                                                                                                                                                                                                                                                                                                                                                                                                                                                                                                                                                                                                                                                                                                                                                                                                                                                                                                                                                                                                                                                                                                                                                                                                                                                                                                                                                                                                                                                                                                                                                   |                             |         |     |  |  |  |
| Water Sold : 9.0795 MG                                                                                                                                                                                                                                                                                                                                                                                                                                                                                                                                                                                                                                                                                                                                                                                                                                                                                                                                                                                                                                                                                                                                                                                                                                                                                                                                                                                                                                                                                                                                                                                                                                                                                                                                                                                                                                                                                                                                                                                                                                                                                                       | MG                                                                                                                                                                                                                                                                                                                                                                                                                                                                                                                                                                                                                                                                                                                                                                                                                                                                                                                                                                                                                                                                                                                                                                                                                                                                                                                                                                                                                                                                                                                                                                                                                                                                                                                                                                                                                                                                                                                                                                                                                                                                                                                           |                             |         |     |  |  |  |