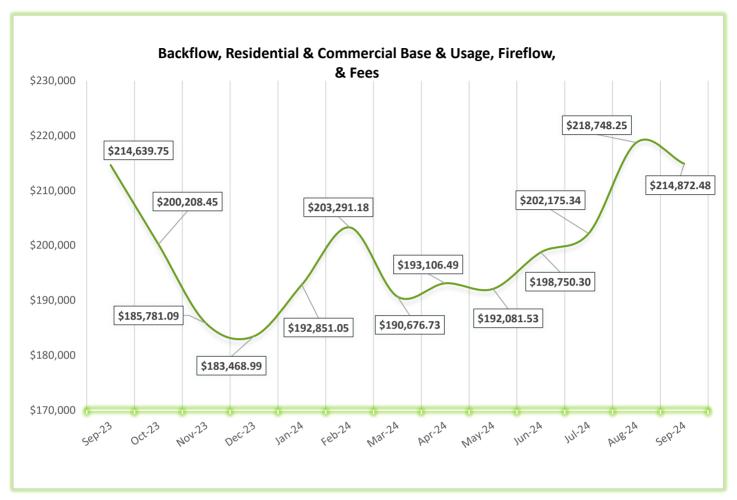

| rcial Base  | \$10,465.55  | <i>\$</i> |
| August 1 -           | 31, 2024 |               | Comme       | rcial Usage | \$12,527.19  | <i>\$</i> |
| Residential Accounts | 2,802    | еа            | Fir         | e Flow Rate | \$1,346.65   | <i>\$</i> |
| Commercial Accounts  | 98       | ea            | Backflow As | sembly Rate | \$645.65     | <i>\$</i> |
| Fire Flow Accounts   | 4        | ea            | Other Fee   | s & Charges | \$5,863.50   | <i>\$</i> |
| Backflow Accounts    | 47       | ea            |             | Total:      | \$214,872.48 | <i>\$</i> |
|                      |          | -             |             |             |              |           |
|                      |          |               |             |             |              |           |







| Data Period | August 1 - 31, 2024 | Operations Data            |        |    |
|-------------|---------------------|----------------------------|--------|----|
|             |                     | Past Due Accounts          | 245    | еа |
|             |                     | Properties with Liens      | 20     | еа |
|             |                     | Accounts Locked Off        | 3      | еа |
|             |                     | Water Main Locates         | 29     | еа |
|             |                     | Water Quality Complaints   | 1      | еа |
|             |                     | Customer Service Calls     | 42     | еа |
|             | C                   | ustomer Valves Installed   | 0      | еа |
|             |                     | New Services Installed     | 2