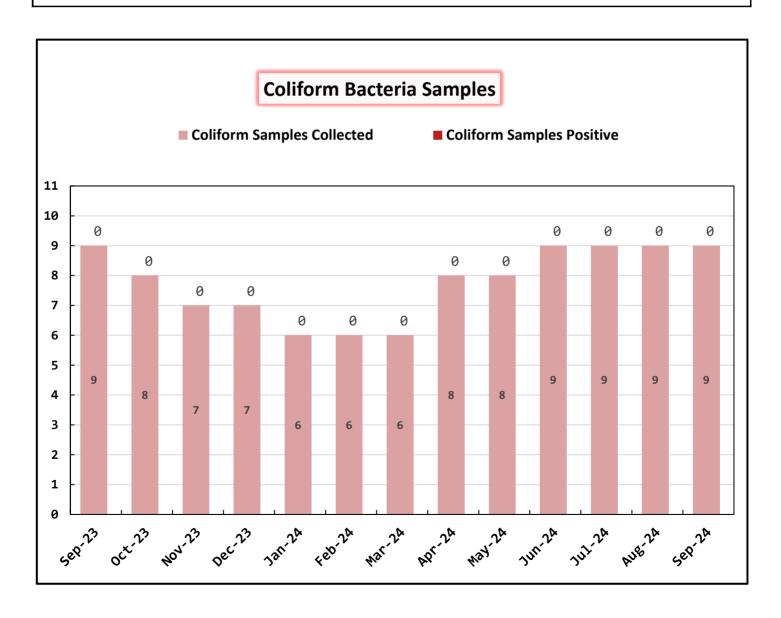

| NBWD O              | ffice & Grounds Water Use: | 0.0277 | MG |
|             |                     |                            |        | =  |

|      | y Data | Data Period August 1 -31, 2024 Water Quality |
|------|--------|----------------------------------------------|
| еа   | 9      | Coliform Samples Collected                   |
| ea   | 9      | Coliform Samples Absent                      |
| ea   | 0      | Coliform Samples Positive                    |
| ea   | 0      | Coliform Sample Positive E.coli              |
| ug/L | 7.00   | NWF Arsenic                                  |
| ug/L | 0.00   | SWF Arsenic                                  |
| ug/L | 5.83   | NWF Arsenic Annual Running Average           |
| ug/L | 0.58   | SWF Arsenic Running Annual Average           |







## **General Managers Report for October 2024**

- The Lead line survey has been completed and sent into DOH. We were required to inventory 346 services out of 3,194. The 3,194 comes from our Water Facilities Inventory (WFI) that DOH developed. We only have 2,802 actual connections, meaning that 392 have multi-family homes, motels, inns, treatment facilities that have services that serve other dwellings or meters on private property away from our metered connections. There were 414 work orders out of this, 68 were found that had trees, fences, brush ,bamboo, concrete, or asphalt around them. Meaning we'll have to come back and clean up. We can't get to them.
- On our side, all meters were found to be plumbed with Pvc, Pex, & Poly. No copper or galvanized.
- On the customer side, 10 w