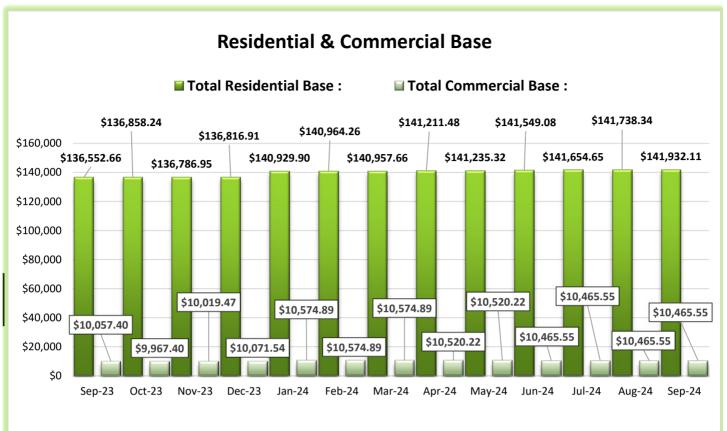

| rcial Base  | \$10,465.55  | <i>\$</i> |
| August 1 -           | 31, 2024 |               | Comme       | rcial Usage | \$12,527.19  | <i>\$</i> |
| Residential Accounts | 2,802    | еа            | Fir         | e Flow Rate | \$1,346.65   | <i>\$</i> |
| Commercial Accounts  | 98       | ea            | Backflow As | sembly Rate | \$645.65     | <i>\$</i> |
| Fire Flow Accounts   | 4        | ea            | Other Fee   | s & Charges | \$5,863.50   | <i>\$</i> |
| Backflow Accounts    | 47       | ea            |             | Total:      | \$214,872.48 | <i>\$</i> |
|                      |          | -             |             |             |              |           |
|                      |          |               |             |             |              |           |







| Data Period | August 1 - 31, 2024 | Operations Data            |        |    |
|-------------|---------------------|----------------------------|--------|----|
|             |                     | Past Due Accounts          | 245    | еа |
|             |                     | Properties with Liens      | 20     | еа |
|             |                     | Accounts Locked Off        | 3      | еа |
|             |                     | Water Main Locates         | 29     | еа |
|             |                     | Water Quality Complaints   | 1      | еа |
|             |                     | Customer Service Calls     | 42     | еа |
|             | C                   | ustomer Valves Installed   | 0      | еа |
|             |                     | New Services Installed