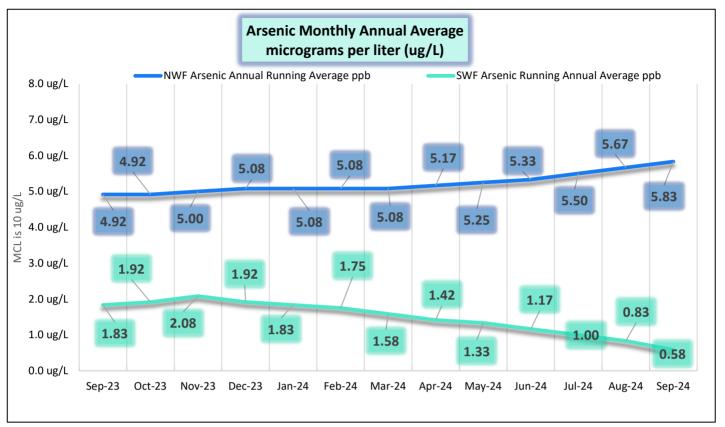

NBWD O              | ffice & Grounds Water Use: | 0.0277 | MG |
|             |                     |                            |        | =  |

|      | y Data | Data Period August 1 -31, 2024 Water Quality |
|------|--------|----------------------------------------------|
| еа   | 9      | Coliform Samples Collected                   |
| ea   | 9      | Coliform Samples Absent                      |
| ea   | 0      | Coliform Samples Positive                    |
| ea   | 0      | Coliform Sample Positive E.coli              |
| ug/L | 7.00   | NWF Arsenic                                  |
| ug/L | 0.00   | SWF Arsenic                                  |
| ug/L | 5.83   | NWF Arsenic Annual Running Average           |
| ug/L | 0.58   | SWF Arsenic Running Annual Average           |







## **General Managers Report for October 2024**

- The Lead line survey has been completed and sent into DOH. We were required to inventory 346 services out of 3,194. The 3,194 comes from our Water Facilities Inventory (WFI) that DOH developed. We only have 2,802 actual connections, meaning that 392 have multi-family homes, motels, inns, treatment facilities that have services that serve other dwellings or meters on private property away from our metered connections. There were 414 work orders out of this, 68 were found that had trees, fences, brush ,bamboo, concrete, or asphalt around them. Meaning we'll have to come back and clean up. We can't get to them.
- On our side, all meters were found to be plumbed with Pvc, Pex, & Poly. No copper or galvanized.
- On the customer side, 10 wer