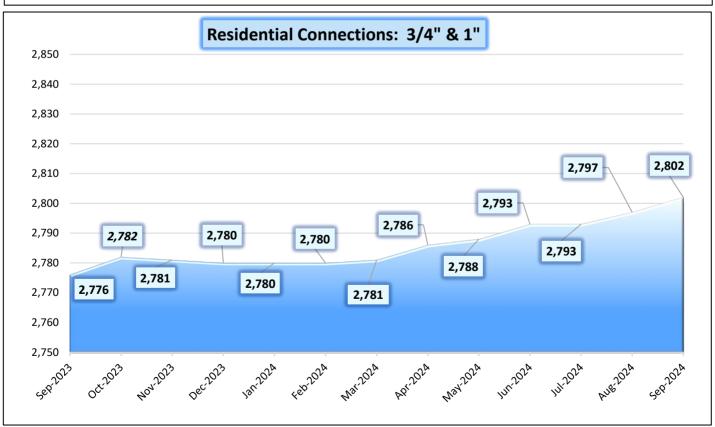

WD O              | ffice & Grounds Water Use: | 0.0277 | MG |
|             |                     |                            |        | =  |

|      | y Data | Data Period August 1 -31, 2024 Water Quality |
|------|--------|----------------------------------------------|
| еа   | 9      | Coliform Samples Collected                   |
| ea   | 9      | Coliform Samples Absent                      |
| ea   | 0      | Coliform Samples Positive                    |
| ea   | 0      | Coliform Sample Positive E.coli              |
| ug/L | 7.00   | NWF Arsenic                                  |
| ug/L | 0.00   | SWF Arsenic                                  |
| ug/L | 5.83   | NWF Arsenic Annual Running Average           |
| ug/L | 0.58   | SWF Arsenic Running Annual Average           |







## **General Managers Report for October 2024**

- The Lead line survey has been completed and sent into DOH. We were required to inventory 346 services out of 3,194. The 3,194 comes from our Water Facilities Inventory (WFI) that DOH developed. We only have 2,802 actual connections, meaning that 392 have multi-family homes, motels, inns, treatment facilities that have services that serve other dwellings or meters on private property away from our metered connections. There were 414 work orders out of this, 68 were found that had trees, fences, brush ,bamboo, concrete, or asphalt around them. Meaning we'll have to come back and clean up. We can't get to them.
- On our side, all meters were found to be plumbed with Pvc, Pex, & Poly. No copper or galvanized.
- On the customer side, 10 were