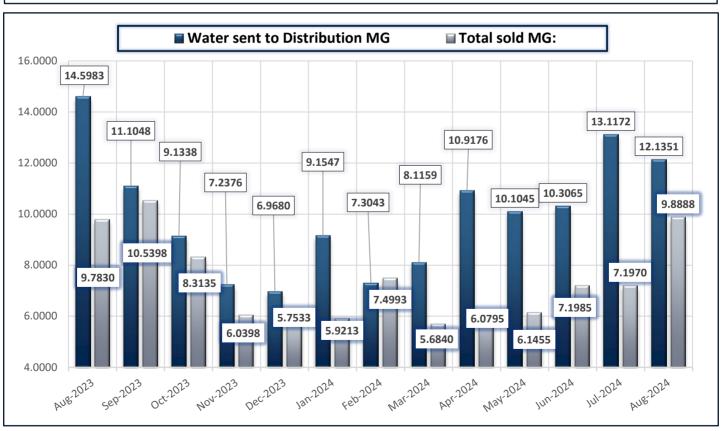

| September 1, 2024   to   September 30, 2024   NWF Master Meter:   13.0115   mg   SWF Master Meter:   13.0115   MG   SWF Master Meter:   13.0115   MG   Master Plant   Production                                                                                                                                                                                                                                                                                                                                                                                                                                                                                                                                                                                                                                                                                                                                                                                                                                                                                                                                                                                                                                                                                                                                                                                                                                                                                                                                                                                                                                                                                                                                                                                                                                                                                                                                                                                                                                                                                                                                             | GENERAL MANAGERS RE  October Meeting - 2  Well Field Output  September 1, 2024 to September 30, 2024  Total  Water Plant Production  August 1, 2024 to August 31, 2024  Accounted for Wa  Distribution Flushing, Fire Dept, Pac Co & Waterl:  No Total Accounted for Wa                                                                                                                                                                                                                                                                                                                                                                                                                                                                                                                                                                                                                                                                                                                                                                                                                                                                                                                                                                                                                                                                                                                                                                                                                                                                                                                                                                                                                                                                                                                                                                                                                                                                                                                                                                                                                                                      | NORTH BEACH WATER DISTRICT  |         |     |  |  |  |
|------------------------------------------------------------------------------------------------------------------------------------------------------------------------------------------------------------------------------------------------------------------------------------------------------------------------------------------------------------------------------------------------------------------------------------------------------------------------------------------------------------------------------------------------------------------------------------------------------------------------------------------------------------------------------------------------------------------------------------------------------------------------------------------------------------------------------------------------------------------------------------------------------------------------------------------------------------------------------------------------------------------------------------------------------------------------------------------------------------------------------------------------------------------------------------------------------------------------------------------------------------------------------------------------------------------------------------------------------------------------------------------------------------------------------------------------------------------------------------------------------------------------------------------------------------------------------------------------------------------------------------------------------------------------------------------------------------------------------------------------------------------------------------------------------------------------------------------------------------------------------------------------------------------------------------------------------------------------------------------------------------------------------------------------------------------------------------------------------------------------------|------------------------------------------------------------------------------------------------------------------------------------------------------------------------------------------------------------------------------------------------------------------------------------------------------------------------------------------------------------------------------------------------------------------------------------------------------------------------------------------------------------------------------------------------------------------------------------------------------------------------------------------------------------------------------------------------------------------------------------------------------------------------------------------------------------------------------------------------------------------------------------------------------------------------------------------------------------------------------------------------------------------------------------------------------------------------------------------------------------------------------------------------------------------------------------------------------------------------------------------------------------------------------------------------------------------------------------------------------------------------------------------------------------------------------------------------------------------------------------------------------------------------------------------------------------------------------------------------------------------------------------------------------------------------------------------------------------------------------------------------------------------------------------------------------------------------------------------------------------------------------------------------------------------------------------------------------------------------------------------------------------------------------------------------------------------------------------------------------------------------------|-----------------------------|---------|-----|--|--|--|
| Netering Period   Netering P | Well Field Output  September 1, 2024 to September 30, 2024  Total  Water Plant Production  August 1, 2024 to August 31, 2024  Accomposite Metering Period  August 1, 2024 to August 31, 2024  August 1, 2024 to August 31, 2024  August Accounted for Water 1:  Note Total Accomposite Metering Period  Total Accomposite Metering Period |                             |         |     |  |  |  |
| September 1, 2024 to   September 30, 2024   NWF Master Meter:   13.0115   mg     SWF Master Meter:   0.0000   mg     Total Pumped to Plant:   13.0115   MG     Water Plant Production     August 1, 2024   to   August 31, 2024   NWF Master Meter:   14.0795   mg     SWF Master Meter:   0.0000   mg     Accounted for Water:   13.0419   MG     Total Water Pumped:   14.0795   MG     Metering Period     August 1, 2024   to   August 31, 2024   Total Water Sold :   9.0795   MG     August 1, 2024   to   August 31, 2024   Total Water Sold :   9.0795   MG     Distribution Flushing, Fire Dept, Pac Co & Waterline Leak Repair's:   3.3510   mg     NBWD use NWF & SWF:   0.0277   mg                                                                                                                                                                                                                                                                                                                                                                                                                                                                                                                                                                                                                                                                                                                                                                                                                                                                                                                                                                                                                                                                                                                                                                                                                                                                                                                                                                                                                              | Well Field Output  September 1, 2024 to September 30, 2024  Total  Water Plant Production  August 1, 2024 to August 31, 2024  Accounted for Water Plant Production  August 1, 2024 to August 31, 2024  August 1, 2024 to August 31, 2024  Distribution Flushing, Fire Dept, Pac Co & Waterl:  Note Total Accounted for Waterl:  Total Accounted for Waterl:  Total Accounted for Waterl:  Total Accounted for Waterl:                                                                                                                                                                                                                                                                                                                                                                                                                                                                                                                                                                                                                                                                                                                                                                                                                                                                                                                                                                                                                                                                                                                                                                                                                                                                                                                                                                                                                                                                                                                                                                                                                                                                                                        | <del>-</del>                |         |     |  |  |  |
| September 1, 2024 to   September 30, 2024   NWF Master Meter:   13.0115   mg                                                                                                                                                                                                                                                                                                                                                                                                                                                                                                                                                                                                                                                                                                                                                                                                                                                                                                                                                                                                                                                                                                                                                                                                                                                                                                                                                                                                                                                                                                                                                                                                                                                                                                                                                                                                                                                                                                                                                                                                                                                 | September 1, 2024 to September 30, 2024    Mater Plant Production                                                                                                                                                                                                                                                                                                                                                                                                                                                                                                                                                                                                                                                                                                                                                                                                                                                                                                                                                                                                                                                                                                                                                                                                                                                                                                                                                                                                                                                                                                                                                                                                                                                                                                                                                                                                                                                                                                                                                                                                                                                            | <u> 1024</u>                |         |     |  |  |  |
| SWF Master Meter: 0.0000 mg   Total Pumped to Plant: 13.0115 MG                                                                                                                                                                                                                                                                                                                                                                                                                                                                                                                                                                                                                                                                                                                                                                                                                                                                                                                                                                                                                                                                                                                                                                                                                                                                                                                                                                                                                                                                                                                                                                                                                                                                                                                                                                                                                                                                                                                                                                                                                                                              | Water Plant Production  August 1, 2024 to August 31, 2024  Metering Period  August 1, 2024 to August 31, 2024  August 1, 2024 to August 31, 2024  August Accounted for Wa  Distribution Flushing, Fire Dept, Pac Co & Waterl:  Nit  Total Accounted Total                                                                                                                                                                                                                                                                                                                                                                                                                                                                                                                                                                                                                                                                                                                                                                                                                                                                                                                                                                                                                                                                                                                                                                                                                                                                                                                                                                                                                                                                                                                                                                                                                                                                                                                                                                                                                                                                    |                             |         |     |  |  |  |
| Number   N | Water Plant Production  August 1, 2024 to August 31, 2024  Accounted For Watering Period  August 1, 2024 to August 31, 2024  August Accounted for Watering Period  Distribution Flushing, Fire Dept, Pac Co & Watering Period  Note Total Accounted For Watering Period                                                                                                                                                                                                                                                                                                                                                                                                                                                                                                                                                                                                                                                                                                                                                                                                                                                                                                                                                                                                                                                                                                                                                                                                                                                                                                                                                                                                                                                                                                                                                                                                                                                                                                                                                                                                                                                      | NWF Master Meter:           | 13.0115 | mg  |  |  |  |
| NWF Master Meter: 14.0795   mg                                                                                                                                                                                                                                                                                                                                                                                                                                                                                                                                                                                                                                                                                                                                                                                                                                                                                                                                                                                                                                                                                                                                                                                                                                                                                                                                                                                                                                                                                                                                                                                                                                                                                                                                                                                                                                                                                                                                                                                                                                                                                               | Water Plant Production  August 1, 2024 to August 31, 2024  Accounted For Watering Period  August 1, 2024 to August 31, 2024  August Accounted for Watering Period  Distribution Flushing, Fire Dept, Pac Co & Watering Period  Note Total Accounted For Watering Period                                                                                                                                                                                                                                                                                                                                                                                                                                                                                                                                                                                                                                                                                                                                                                                                                                                                                                                                                                                                                                                                                                                                                                                                                                                                                                                                                                                                                                                                                                                                                                                                                                                                                                                                                                                                                                                      | SWF Master Meter:           | 0.0000  | mg  |  |  |  |
| August 1, 2024 to August 31, 2024         NWF Master Meter: 14.0795 mg           SWF Master Meter: 0.0000 mg           Accounted for Water: 13.0419 MG           Total Water Pumped: 14.0795 MG    August 1, 2024 to August 31, 2024 Total Water Sold: 9.0795 MG  August Accounted for Water:  NWF Backwash: 0.5837 mg SWF Backwash: 0.0000 mg Distribution Flushing, Fire Dept, Pac Co & Waterline Leak Repair's: 3.3510 mg NBWD use NWF & SWF: 0.0277 mg                                                                                                                                                                                                                                                                                                                                                                                                                                                                                                                                                                                                                                                                                                                                                                                                                                                                                                                                                                                                                                                                                                                                                                                                                                                                                                                                                                                                                                                                                                                                                                                                                                                                   | August 1, 2024 to August 31, 2024  Accounted For Wa  August 1, 2024 to August 31, 2024  August Accounted for Wa  Distribution Flushing, Fire Dept, Pac Co & Waterl:  Ni  Total Accounted For Wa                                                                                                                                                                                                                                                                                                                                                                                                                                                                                                                                                                                                                                                                                                                                                                                                                                                                                                                                                                                                                                                                                                                                                                                                                                                                                                                                                                                                                                                                                                                                                                                                                                                                                                                                                                                                                                                                                                                              | 1 Pumped to Plant:          | 13.0115 | MG  |  |  |  |
| August 1, 2024 to August 31, 2024         NWF Master Meter: 14.0795 mg           SWF Master Meter: 0.0000 mg           Accounted for Water: 13.0419 MG           Total Water Pumped: 14.0795 MG    August 1, 2024 to August 31, 2024 Total Water Sold: 9.0795 MG  August Accounted for Water:  NWF Backwash: 0.5837 mg SWF Backwash: 0.0000 mg Distribution Flushing, Fire Dept, Pac Co & Waterline Leak Repair's: 3.3510 mg NBWD use NWF & SWF: 0.0277 mg                                                                                                                                                                                                                                                                                                                                                                                                                                                                                                                                                                                                                                                                                                                                                                                                                                                                                                                                                                                                                                                                                                                                                                                                                                                                                                                                                                                                                                                                                                                                                                                                                                                                   | August 1, 2024 to August 31, 2024  Accounted For Wa  August 1, 2024 to August 31, 2024  August Accounted for Wa  Distribution Flushing, Fire Dept, Pac Co & Waterl:  No Total Accounted For Wa                                                                                                                                                                                                                                                                                                                                                                                                                                                                                                                                                                                                                                                                                                                                                                                                                                                                                                                                                                                                                                                                                                                                                                                                                                                                                                                                                                                                                                                                                                                                                                                                                                                                                                                                                                                                                                                                                                                               |                             |         |     |  |  |  |
| SWF Master Meter: 0.0000 mg Accounted for Water: 13.0419 MG Total Water Pumped: 14.0795 MG  Metering Period  August 1, 2024 to August 31, 2024 Total Water Sold: 9.0795 MG  August Accounted for Water:  NWF Backwash: 0.5837 mg SWF Backwash: 0.0000 mg Distribution Flushing, Fire Dept, Pac Co & Waterline Leak Repair's: 3.3510 mg NBWD use NWF & SWF: 0.0277 mg                                                                                                                                                                                                                                                                                                                                                                                                                                                                                                                                                                                                                                                                                                                                                                                                                                                                                                                                                                                                                                                                                                                                                                                                                                                                                                                                                                                                                                                                                                                                                                                                                                                                                                                                                         | Metering Period  August 1, 2024 to August 31, 2024  August Accounted for Wa  Distribution Flushing, Fire Dept, Pac Co & Waterl:  No. Total Accounted Total                                                                                                                                                                                                                                                                                                                                                                                                                                                                                                                                                                                                                                                                                                                                                                                                                                                                                                                                                                                                                                                                                                                                                                                                                                                                                                                                                                                                                                                                                                                                                                                                                                                                                                                                                                                                                                                                                                                                                                   |                             |         |     |  |  |  |
| Accounted for Water: 13.0419 MG  Total Water Pumped: 14.0795 MG   Metering Period  August 1, 2024 to August 31, 2024 Total Water Sold: 9.0795 MG  August Accounted for Water:  NWF Backwash: 0.5837 mg SWF Backwash: 0.0000 mg Distribution Flushing, Fire Dept, Pac Co & Waterline Leak Repair's: 3.3510 mg NBWD use NWF & SWF: 0.0277 mg                                                                                                                                                                                                                                                                                                                                                                                                                                                                                                                                                                                                                                                                                                                                                                                                                                                                                                                                                                                                                                                                                                                                                                                                                                                                                                                                                                                                                                                                                                                                                                                                                                                                                                                                                                                   | Metering Period  August 1, 2024 to August 31, 2024  August Accounted for Wa  Distribution Flushing, Fire Dept, Pac Co & Waterl:  No. Total Accounted Total                                                                                                                                                                                                                                                                                                                                                                                                                                                                                                                                                                                                                                                                                                                                                                                                                                                                                                                                                                                                                                                                                                                                                                                                                                                                                                                                                                                                                                                                                                                                                                                                                                                                                                                                                                                                                                                                                                                                                                   |                             |         | mg  |  |  |  |
| Metering Period  August 1, 2024 to August 31, 2024 Total Water Sold: 9.0795 MG  August Accounted for Water:  NWF Backwash: 0.5837 mg SWF Backwash: 0.0000 mg Distribution Flushing, Fire Dept, Pac Co & Waterline Leak Repair's: 3.3510 mg NBWD use NWF & SWF: 0.0277 mg                                                                                                                                                                                                                                                                                                                                                                                                                                                                                                                                                                                                                                                                                                                                                                                                                                                                                                                                                                                                                                                                                                                                                                                                                                                                                                                                                                                                                                                                                                                                                                                                                                                                                                                                                                                                                                                     | Metering Period  August 1, 2024 to August 31, 2024  August Accounted for Wa  Distribution Flushing, Fire Dept, Pac Co & Waterl:  No. Total Accounted Total                                                                                                                                                                                                                                                                                                                                                                                                                                                                                                                                                                                                                                                                                                                                                                                                                                                                                                                                                                                                                                                                                                                                                                                                                                                                                                                                                                                                                                                                                                                                                                                                                                                                                                                                                                                                                                                                                                                                                                   |                             |         | _   |  |  |  |
| August 1, 2024 to August 31, 2024 Total Water Sold: 9.0795 MG  August Accounted for Water:  NWF Backwash: 0.5837 mg SWF Backwash: 0.0000 mg NBWD use NWF & SWF: 0.0277 mg                                                                                                                                                                                                                                                                                                                                                                                                                                                                                                                                                                                                                                                                                                                                                                                                                                                                                                                                                                                                                                                                                                                                                                                                                                                                                                                                                                                                                                                                                                                                                                                                                                                                                                                                                                                                                                                                                                                                                    | Metering Period  August 1, 2024 to August 31, 2024  August Accounted for Wa  Distribution Flushing, Fire Dept, Pac Co & Waterl:  No. 1012                                                                                                                                                                                                                                                                                                                                                                                                                                                                                                                                                                                                                                                                                                                                                                                                                                                                                                                                                                                                                                                                                                                                                                                                                                                                                                                                                                                                                                                                                                                                                                                                                                                                                                                                                                                                                                                                                                                                                                                    |                             |         |     |  |  |  |
| August 1, 2024 to August 31, 2024 Total Water Sold: 9.0795 MG  August Accounted for Water:  NWF Backwash: 0.5837 mg SWF Backwash: 0.0000 mg Distribution Flushing, Fire Dept, Pac Co & Waterline Leak Repair's: 3.3510 mg NBWD use NWF & SWF: 0.0277 mg                                                                                                                                                                                                                                                                                                                                                                                                                                                                                                                                                                                                                                                                                                                                                                                                                                                                                                                                                                                                                                                                                                                                                                                                                                                                                                                                                                                                                                                                                                                                                                                                                                                                                                                                                                                                                                                                      | August 1, 2024 to August 31, 2024  August Accounted for Wa  Distribution Flushing, Fire Dept, Pac Co & Waterl:  No.  Total Accounted for Wa                                                                                                                                                                                                                                                                                                                                                                                                                                                                                                                                                                                                                                                                                                                                                                                                                                                                                                                                                                                                                                                                                                                                                                                                                                                                                                                                                                                                                                                                                                                                                                                                                                                                                                                                                                                                                                                                                                                                                                                  | tal Water Pumped:           | 14.0795 | MG  |  |  |  |
| August 1, 2024 to August 31, 2024 Total Water Sold: 9.0795 MG  August Accounted for Water:  NWF Backwash: 0.5837 mg SWF Backwash: 0.0000 mg Distribution Flushing, Fire Dept, Pac Co & Waterline Leak Repair's: 3.3510 mg NBWD use NWF & SWF: 0.0277 mg                                                                                                                                                                                                                                                                                                                                                                                                                                                                                                                                                                                                                                                                                                                                                                                                                                                                                                                                                                                                                                                                                                                                                                                                                                                                                                                                                                                                                                                                                                                                                                                                                                                                                                                                                                                                                                                                      | August 1, 2024 to August 31, 2024  August Accounted for Wa  Distribution Flushing, Fire Dept, Pac Co & Waterl:  No.  Total Accounted for Wa                                                                                                                                                                                                                                                                                                                                                                                                                                                                                                                                                                                                                                                                                                                                                                                                                                                                                                                                                                                                                                                                                                                                                                                                                                                                                                                                                                                                                                                                                                                                                                                                                                                                                                                                                                                                                                                                                                                                                                                  |                             |         |     |  |  |  |
| August Accounted for Water:  NWF Backwash: 0.5837 mg SWF Backwash: 0.0000 mg Distribution Flushing, Fire Dept, Pac Co & Waterline Leak Repair's: 3.3510 mg NBWD use NWF & SWF: 0.0277 mg                                                                                                                                                                                                                                                                                                                                                                                                                                                                                                                                                                                                                                                                                                                                                                                                                                                                                                                                                                                                                                                                                                                                                                                                                                                                                                                                                                                                                                                                                                                                                                                                                                                                                                                                                                                                                                                                                                                                     | August Accounted for Wa  Distribution Flushing, Fire Dept, Pac Co & Waterl:  No.  Total Accounted for Wa                                                                                                                                                                                                                                                                                                                                                                                                                                                                                                                                                                                                                                                                                                                                                                                                                                                                                                                                                                                                                                                                                                                                                                                                                                                                                                                                                                                                                                                                                                                                                                                                                                                                                                                                                                                                                                                                                                                                                                                                                     | Metering Period             |         |     |  |  |  |
| NWF Backwash: 0.5837 mg SWF Backwash: 0.0000 mg Distribution Flushing, Fire Dept, Pac Co & Waterline Leak Repair's: 3.3510 mg NBWD use NWF & SWF: 0.0277 mg                                                                                                                                                                                                                                                                                                                                                                                                                                                                                                                                                                                                                                                                                                                                                                                                                                                                                                                                                                                                                                                                                                                                                                                                                                                                                                                                                                                                                                                                                                                                                                                                                                                                                                                                                                                                                                                                                                                                                                  | Distribution Flushing, Fire Dept, Pac Co & Waterl:  Note:  Total Acceptations:  Total                                                                                                                                                                                                                                                                                                                                                                                                                                                                                                                                                                                                                                                                                                                                                                                                                                                                                                                                                                                                                                                                                                                                                                                                                                                                                                                                                                                                                                                                                                                                                                                                                                                                                                                                                                                                                                                                                                                                                                                                                                        | Total Water Sold :          | 9.0795  | MG  |  |  |  |
| NWF Backwash: 0.5837 mg SWF Backwash: 0.0000 mg Distribution Flushing, Fire Dept, Pac Co & Waterline Leak Repair's: 3.3510 mg NBWD use NWF & SWF: 0.0277 mg                                                                                                                                                                                                                                                                                                                                                                                                                                                                                                                                                                                                                                                                                                                                                                                                                                                                                                                                                                                                                                                                                                                                                                                                                                                                                                                                                                                                                                                                                                                                                                                                                                                                                                                                                                                                                                                                                                                                                                  | Distribution Flushing, Fire Dept, Pac Co & Waterl:  Note:  Total Acceptations:  Total                                                                                                                                                                                                                                                                                                                                                                                                                                                                                                                                                                                                                                                                                                                                                                                                                                                                                                                                                                                                                                                                                                                                                                                                                                                                                                                                                                                                                                                                                                                                                                                                                                                                                                                                                                                                                                                                                                                                                                                                                                        |                             |         |     |  |  |  |
| SWF Backwash: 0.0000 mg Distribution Flushing, Fire Dept, Pac Co & Waterline Leak Repair's: 3.3510 mg  NBWD use NWF & SWF: 0.0277 mg                                                                                                                                                                                                                                                                                                                                                                                                                                                                                                                                                                                                                                                                                                                                                                                                                                                                                                                                                                                                                                                                                                                                                                                                                                                                                                                                                                                                                                                                                                                                                                                                                                                                                                                                                                                                                                                                                                                                                                                         | NI Total Acc                                                                                                                                                                                                                                                                                                                                                                                                                                                                                                                                                                                                                                                                                                                                                                                                                                                                                                                                                                                                                                                                                                                                                                                                                                                                                                                                                                                                                                                                                                                                                                                                                                                                                                                                                                                                                                                                                                                                                                                                                                                                                                                 | August Accounted for Water: |         |     |  |  |  |
| Distribution Flushing, Fire Dept, Pac Co & Waterline Leak Repair's: 3.3510 mg  NBWD use NWF & SWF: 0.0277 mg                                                                                                                                                                                                                                                                                                                                                                                                                                                                                                                                                                                                                                                                                                                                                                                                                                                                                                                                                                                                                                                                                                                                                                                                                                                                                                                                                                                                                                                                                                                                                                                                                                                                                                                                                                                                                                                                                                                                                                                                                 | NI Total Acc                                                                                                                                                                                                                                                                                                                                                                                                                                                                                                                                                                                                                                                                                                                                                                                                                                                                                                                                                                                                                                                                                                                                                                                                                                                                                                                                                                                                                                                                                                                                                                                                                                                                                                                                                                                                                                                                                                                                                                                                                                                                                                                 | NWF Backwash :              | 0.5837  | mg  |  |  |  |
| NBWD use NWF & SWF: 0.0277 mg                                                                                                                                                                                                                                                                                                                                                                                                                                                                                                                                                                                                                                                                                                                                                                                                                                                                                                                                                                                                                                                                                                                                                                                                                                                                                                                                                                                                                                                                                                                                                                                                                                                                                                                                                                                                                                                                                                                                                                                                                                                                                                | NI Total Acc                                                                                                                                                                                                                                                                                                                                                                                                                                                                                                                                                                                                                                                                                                                                                                                                                                                                                                                                                                                                                                                                                                                                                                                                                                                                                                                                                                                                                                                                                                                                                                                                                                                                                                                                                                                                                                                                                                                                                                                                                                                                                                                 | SWF Backwash :              | 0.0000  | mg  |  |  |  |
|                                                                                                                                                                                                                                                                                                                                                                                                                                                                                                                                                                                                                                                                                                                                                                                                                                                                                                                                                                                                                                                                                                                                                                                                                                                                                                                                                                                                                                                                                                                                                                                                                                                                                                                                                                                                                                                                                                                                                                                                                                                                                                                              | Total Acc                                                                                                                                                                                                                                                                                                                                                                                                                                                                                                                                                                                                                                                                                                                                                                                                                                                                                                                                                                                                                                                                                                                                                                                                                                                                                                                                                                                                                                                                                                                                                                                                                                                                                                                                                                                                                                                                                                                                                                                                                                                                                                                    | ine Leak Repair's:          | 3.3510  | mg  |  |  |  |
| Total Accounted for Water: 13.0419 MG                                                                                                                                                                                                                                                                                                                                                                                                                                                                                                                                                                                                                                                                                                                                                                                                                                                                                                                                                                                                                                                                                                                                                                                                                                                                                                                                                                                                                                                                                                                                                                                                                                                                                                                                                                                                                                                                                                                                                                                                                                                                                        | Tota                                                                                                                                                                                                                                                                                                                                                                                                                                                                                                                                                                                                                                                                                                                                                                                                                                                                                                                                                                                                                                                                                                                                                                                                                                                                                                                                                                                                                                                                                                                                                                                                                                                                                                                                                                                                                                                                                                                                                                                                                                                                                                                         | BWD use NWF & SWF:          | 0.0277  | mg  |  |  |  |
|                                                                                                                                                                                                                                                                                                                                                                                                                                                                                                                                                                                                                                                                                                                                                                                                                                                                                                                                                                                                                                                                                                                                                                                                                                                                                                                                                                                                                                                                                                                                                                                                                                                                                                                                                                                                                                                                                                                                                                                                                                                                                                                              |                                                                                                                                                                                                                                                                                                                                                                                                                                                                                                                                                                                                                                                                                                                                                                                                                                                                                                                                                                                                                                                                                                                                                                                                                                                                                                                                                                                                                                                                                                                                                                                                                                                                                                                                                                                                                                                                                                                                                                                                                                                                                                                              | counted for Water:          | 13.0419 | MG  |  |  |  |
| Total Water Treated : 14.0795 MG                                                                                                                                                                                                                                                                                                                                                                                                                                                                                                                                                                                                                                                                                                                                                                                                                                                                                                                                                                                                                                                                                                                                                                                                                                                                                                                                                                                                                                                                                                                                                                                                                                                                                                                                                                                                                                                                                                                                                                                                                                                                                             |                                                                                                                                                                                                                                                                                                                                                                                                                                                                                                                                                                                                                                                                                                                                                                                                                                                                                                                                                                                                                                                                                                                                                                                                                                                                                                                                                                                                                                                                                                                                                                                                                                                                                                                                                                                                                                                                                                                                                                                                                                                                                                                              | al Water Treated :          | 14 0705 | M-C |  |  |  |
| Total Water Treated : 14.0795 MG  Accounted for Water Used : 13.0419 MG                                                                                                                                                                                                                                                                                                                                                                                                                                                                                                                                                                                                                                                                                                                                                                                                                                                                                                                                                                                                                                                                                                                                                                                                                                                                                                                                                                                                                                                                                                                                                                                                                                                                                                                                                                                                                                                                                                                                                                                                                                                      | Accounted                                                                                                                                                                                                                                                                                                                                                                                                                                                                                                                                                                                                                                                                                                                                                                                                                                                                                                                                                                                                                                                                                                                                                                                                                                                                                                                                                                                                                                                                                                                                                                                                                                                                                                                                                                                                                                                                                                                                                                                                                                                                                                                    |                             |         |     |  |  |  |
| Water Sent to Distribution : 12.1351 MG                                                                                                                                                                                                                                                                                                                                                                                                                                                                                                                                                                                                                                                                                                                                                                                                                                                                                                                                                                                                                                                                                                                                                                                                                                                                                                                                                                                                                                                                                                                                                                                                                                                                                                                                                                                                                                                                                                                                                                                                                                                                                      | Water Sent                                                                                                                                                                                                                                                                                                                                                                                                                                                                                                                                                                                                                                                                                                                                                                                                                                                                                                                                                                                                                                                                                                                                                                                                                                                                                                                                                                                                                                                                                                                                                                                                                                                                                                                                                                                                                                                                                                                                                                                                                                                                                                                   |                             |         |     |  |  |  |
| Water Sold : 9.0795 MG                                                                                                                                                                                                                                                                                                                                                                                                                                                                                                                                                                                                                                                                                                                                                                                                                                                                                                                                                                                                                                                                                                                                                                                                                                                                                                                                                                                                                                                                                                                                                                                                                                                                                                                                                                                                                                                                                                                                                                                                                                                                                                       | MG                                                                                                                                                                                                                                                                                                                                                                                                                                                                                                                                                                                                                                                                                                                                                                                                                                                                                                                                                                                                                                                                                                                                                                                                                                                                                                                                                                                                                                                                                                                                                                                                                                                                                                                                                                                                                                                                                                                                                                                                                                                                                                                           |                             |         |     |  |  |  |