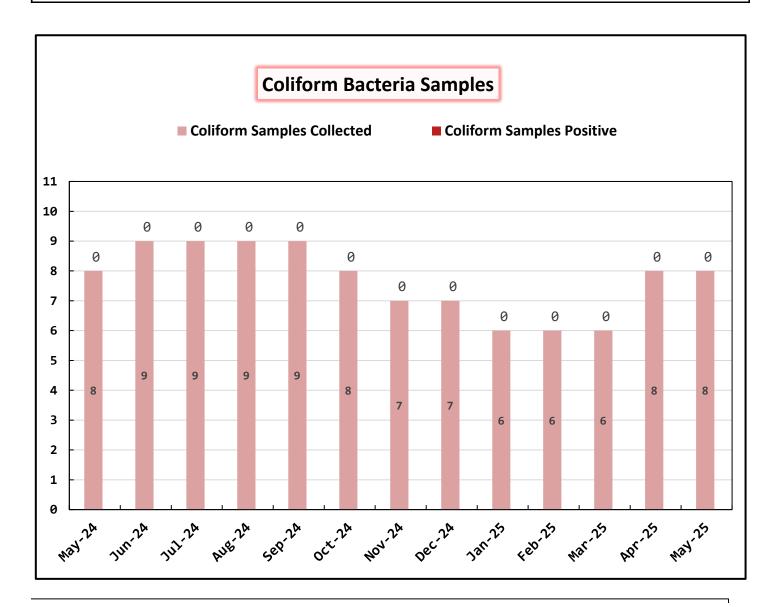

| Data Period | April 1- 30, 2025 | Water Qualit                | y Data |      |
|-------------|-------------------|-----------------------------|--------|------|
|             |                   | Coliform Samples Collected  | 8      | еа   |
|             |                   | Coliform Samples Absent     | 8      | еа   |
|             |                   | Coliform Samples Positive   | 0      | еа   |
|             | Coli              | form Sample Positive E.coli | 0      | еа   |
|             |                   | NWF Arsenic                 | 7.00   | ug/L |
|             |                   | SWF Arsenic                 | 0.00   | ug/L |
|             | NWF Ars           | enic Annual Running Average | 7.25   | ug/L |
|             | SWF Ars           | enic Running Annual Average | 0.00   | ug/L |
|             |                   | -                           |        | -    |