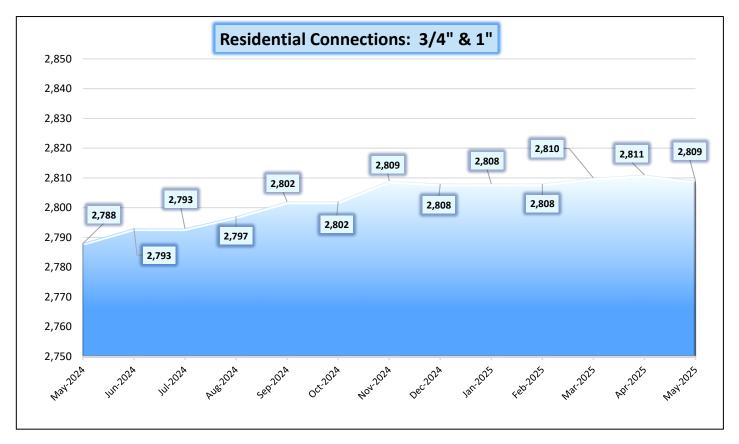

| Data Period          |          | Accounts Data |                        |              |    |
|----------------------|----------|---------------|------------------------|--------------|----|
| May 1 -31, 2025      | j        |               | Residential Base       | \$146,678.80 | \$ |
| April 1 -            | 30, 2025 |               | Residential Usage      | \$26,610.12  | \$ |
| May 1 -31, 2025      | i        |               | Commercial Base        | \$10,989.25  | \$ |
| April 1 -            | 30, 2025 |               | Commercial Usage       | \$9,210.03   | \$ |
| Residential Accounts | 2,809    | еа            | Fire Flow Rate         | \$1,413.99   | \$ |
| Commercial Accounts  | 98       | еа            | Backflow Assembly Rate | \$475.65     | \$ |
| Fire Flow Accounts   | 4        | еа            | Other Fees & Charges   | \$3,920.00   | \$ |
| Backflow Accounts    | 44       | еа            | Total:                 | \$199,297.84 | \$ |
|                      |          | _             |                        |              | 7  |