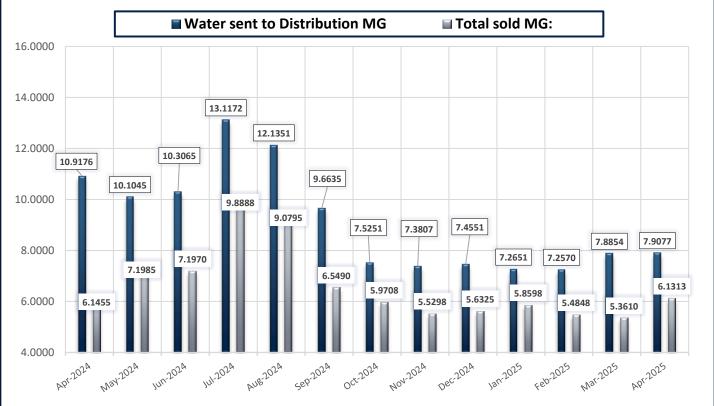

| NORTH BEACH W                                                                 | NORTH BEACH WATER DISTRICT           |   |  |  |
|-------------------------------------------------------------------------------|--------------------------------------|---|--|--|
| GENERAL MANAG                                                                 | ERS REPORT                           |   |  |  |
| June Meeting                                                                  | T - 2025                             |   |  |  |
| June Meeting                                                                  | <u><u> </u></u>                      |   |  |  |
| Well Field C                                                                  | Dutput                               |   |  |  |
| May 1, 2025 to May 31, 2025                                                   | NWF Master Meter: 11.1656 mg         | g |  |  |
|                                                                               | SWF Master Meter: 0.0000 mg          | g |  |  |
|                                                                               | Total Pumped to Plant: 11.1656 Mo    | G |  |  |
| Water Plant Production                                                        |                                      |   |  |  |
| April 1, 2025 to April 30, 2025                                               | NWF Master Meter: 8.4573 mg          | g |  |  |
|                                                                               | SWF Master Meter: 0.0000 mg          | g |  |  |
|                                                                               | Accounted for Water: 7.8291 Mo       | G |  |  |
|                                                                               | Total Water Pumped: 8.4573 MG        | G |  |  |
|                                                                               |                                      |   |  |  |
| Metering P                                                                    | eriod                                |   |  |  |
|                                                                               | Tatal Watan Sald . C 1212            |   |  |  |
| April 1, 2025 to April 30, 2025                                               | Total Water Sold : 6.1313 MC         | G |  |  |
| April Accounted                                                               | for Water:                           |   |  |  |
|                                                                               | NWF Backwash : 0.4030 mg             | a |  |  |
|                                                                               | SWF Backwash : 0.0000 mc             | - |  |  |
| Distribution Flushing, Fire Dept, Pac Co & Waterline Leak Repair's: 1.2320 mg |                                      |   |  |  |
|                                                                               | NBWD use NWF & SWF: 0.0628 mg        | g |  |  |
|                                                                               | Total Accounted for Water: 7.8291 MC | G |  |  |
|                                                                               |                                      |   |  |  |
|                                                                               | Total Water Treated : 8.4573 MC      | G |  |  |
|                                                                               | Accounted for Water Used : 7.8291 MC | G |  |  |
| Wat                                                                           | ter Sent to Distribution : 7.9077 MC | G |  |  |
|                                                                               | Water Sold : 6.1313 MC               | G |  |  |
| Distribution Leakage : 0.6282 MG                                              |                                      |   |  |  |
| Percent of Unaccounted for Water: 7.43 %                                      |                                      |   |  |  |