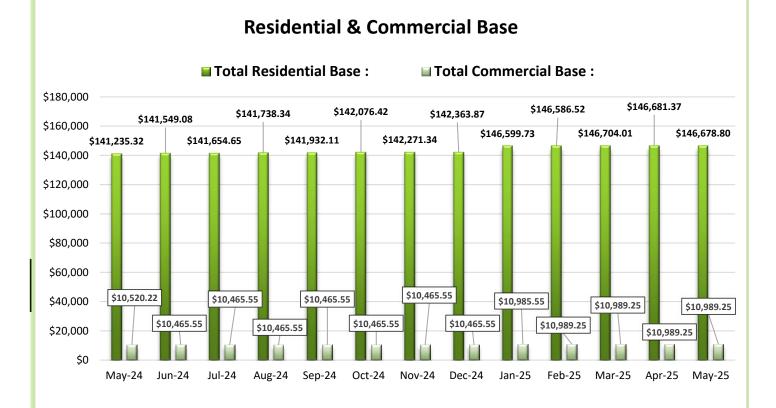

| Data Period          |          | Accounts Data |                        |              |    |
|----------------------|----------|---------------|------------------------|--------------|----|
| May 1 -31, 2025      | j        |               | Residential Base       | \$146,678.80 | \$ |
| April 1 -            | 30, 2025 |               | Residential Usage      | \$26,610.12  | \$ |
| May 1 -31, 2025      | i        |               | Commercial Base        | \$10,989.25  | \$ |
| April 1 -            | 30, 2025 |               | Commercial Usage       | \$9,210.03   | \$ |
| Residential Accounts | 2,809    | еа            | Fire Flow Rate         | \$1,413.99   | \$ |
| Commercial Accounts  | 98       | еа            | Backflow Assembly Rate | \$475.65     | \$ |
| Fire Flow Accounts   | 4        | еа            | Other Fees & Charges   | \$3,920.00   | \$ |
| Backflow Accounts    | 44       | еа            | Total:                 | \$199,297.84 | \$ |
|                      |          | _             |                        |              | 7  |