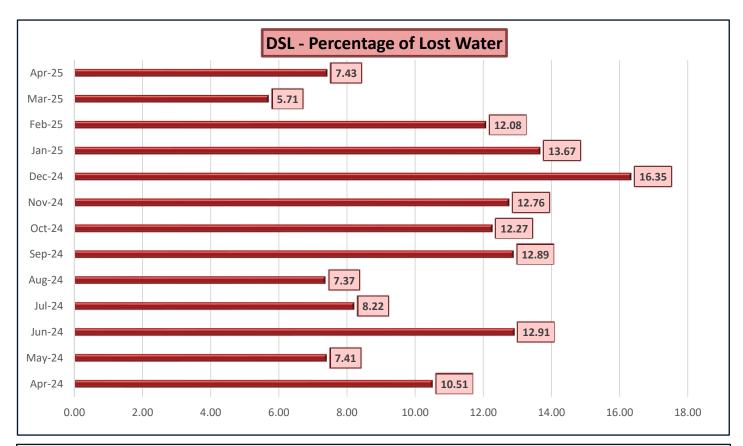

| NORTH BEACH W                                                                 | NORTH BEACH WATER DISTRICT           |   |  |  |
|-------------------------------------------------------------------------------|--------------------------------------|---|--|--|
| GENERAL MANAG                                                                 | ERS REPORT                           |   |  |  |
| June Meeting                                                                  | T - 2025                             |   |  |  |
| June Meeting                                                                  | <u><u> </u></u>                      |   |  |  |
| Well Field C                                                                  | Dutput                               |   |  |  |
| May 1, 2025 to May 31, 2025                                                   | NWF Master Meter: 11.1656 mg         | g |  |  |
|                                                                               | SWF Master Meter: 0.0000 mg          | g |  |  |
|                                                                               | Total Pumped to Plant: 11.1656 Mo    | G |  |  |
| Water Plant Production                                                        |                                      |   |  |  |
| April 1, 2025 to April 30, 2025                                               | NWF Master Meter: 8.4573 mg          | g |  |  |
|                                                                               | SWF Master Meter: 0.0000 mg          | g |  |  |
|                                                                               | Accounted for Water: 7.8291 Mo       | G |  |  |
|                                                                               | Total Water Pumped: 8.4573 MG        | G |  |  |
|                                                                               |                                      |   |  |  |
| Metering P                                                                    | eriod                                |   |  |  |
|                                                                               | Tatal Watan Sald . C 1212            |   |  |  |
| April 1, 2025 to April 30, 2025                                               | Total Water Sold : 6.1313 MC         | G |  |  |
| April Accounted                                                               | for Water:                           |   |  |  |
|                                                                               | NWF Backwash : 0.4030 mg             | a |  |  |
|                                                                               | SWF Backwash : 0.0000 mc             | - |  |  |
| Distribution Flushing, Fire Dept, Pac Co & Waterline Leak Repair's: 1.2320 mg |                                      |   |  |  |
|                                                                               | NBWD use NWF & SWF: 0.0628 mg        | g |  |  |
|                                                                               | Total Accounted for Water: 7.8291 MC | G |  |  |
|                                                                               |                                      |   |  |  |
|                                                                               | Total Water Treated : 8.4573 MC      | G |  |  |
|                                                                               | Accounted for Water Used : 7.8291 MC | G |  |  |
| Wat                                                                           | ter Sent to Distribution : 7.9077 MC | G |  |  |
|                                                                               | Water Sold : 6.1313 MC               | G |  |  |
| Distribution Leakage : 0.6282 MG                                              |                                      |   |  |  |
| Percent of Unaccounted for Water: 7.43 %                                      |                                      |   |  |  |