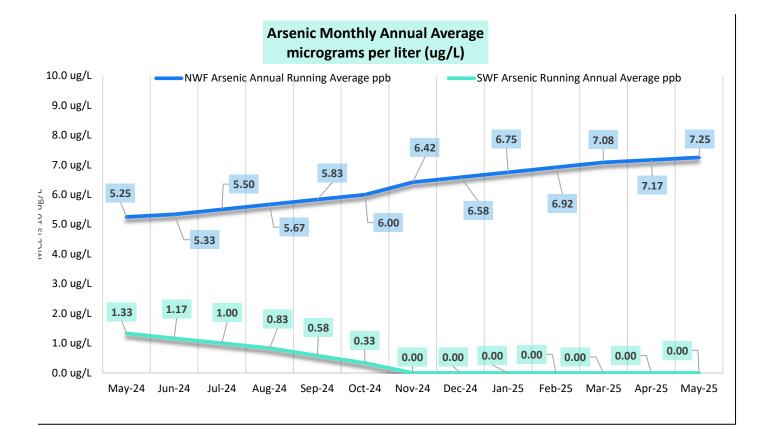

| Data Period | April 1- 30, 2025 | Water Qualit                | y Data |      |
|-------------|-------------------|-----------------------------|--------|------|
|             |                   | Coliform Samples Collected  | 8      | еа   |
|             |                   | Coliform Samples Absent     | 8      | еа   |
|             |                   | Coliform Samples Positive   | 0      | еа   |
|             | Coli              | form Sample Positive E.coli | 0      | еа   |
|             |                   | NWF Arsenic                 | 7.00   | ug/L |
|             |                   | SWF Arsenic                 | 0.00   | ug/L |
|             | NWF Ars           | enic Annual Running Average | 7.25   | ug/L |
|             | SWF Ars           | enic Running Annual Average | 0.00   | ug/L |
|             |                   | -                           |        | -    |