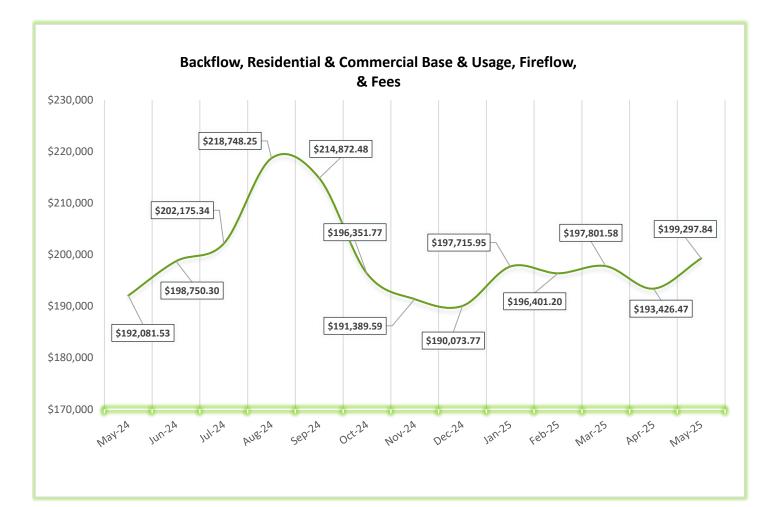

| Data Period          |          | Accounts Data |                        |              |    |
|----------------------|----------|---------------|------------------------|--------------|----|
| May 1 -31, 2025      | j        |               | Residential Base       | \$146,678.80 | \$ |
| April 1 -            | 30, 2025 |               | Residential Usage      | \$26,610.12  | \$ |
| May 1 -31, 2025      | i        |               | Commercial Base        | \$10,989.25  | \$ |
| April 1 -            | 30, 2025 |               | Commercial Usage       | \$9,210.03   | \$ |
| Residential Accounts | 2,809    | еа            | Fire Flow Rate         | \$1,413.99   | \$ |
| Commercial Accounts  | 98       | еа            | Backflow Assembly Rate | \$475.65     | \$ |
| Fire Flow Accounts   | 4        | еа            | Other Fees & Charges   | \$3,920.00   | \$ |
| Backflow Accounts    | 44       | еа            | Total:                 | \$199,297.84 | \$ |
|                      |          | _             |                        |              | 7  |